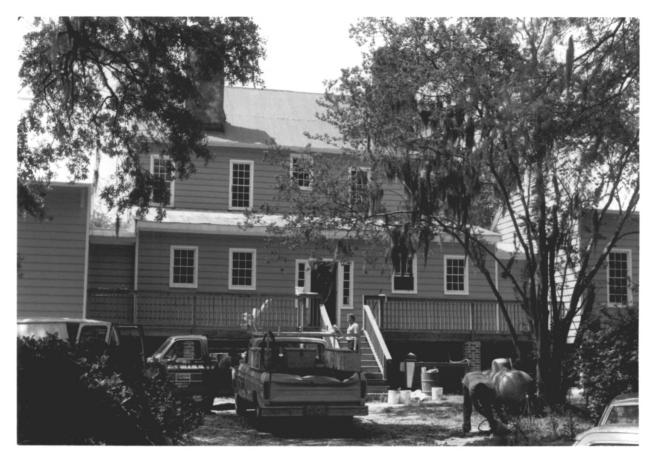

## Summit Plantation House Charleston County John Wells, May 1983 South Carolina Department of Archives and History

Columbia, South Carolina

Facade Photo #1



Summit Plantation House Charleston County John Wells, May 1983 South Carolina Department of Archives and History Columbia, South Carolina

Rear Photo #2



## Summit Plantation House Charleston County John Wells, May 1983 South Carolina Department of Archives and History Columbia, South Carolina

Wing at northeast corner

Photo #3



## Charleston County John Wells, May 1983 South Carolina Department of Archives and History Columbia, South Carolina

Mantel in original portion of house

Summit Plantation House

Photo #4



## Summit Plantation House Charleston County Elias Bull. 1977

Personal Files of Photographer Facade before restoration

Photo #5