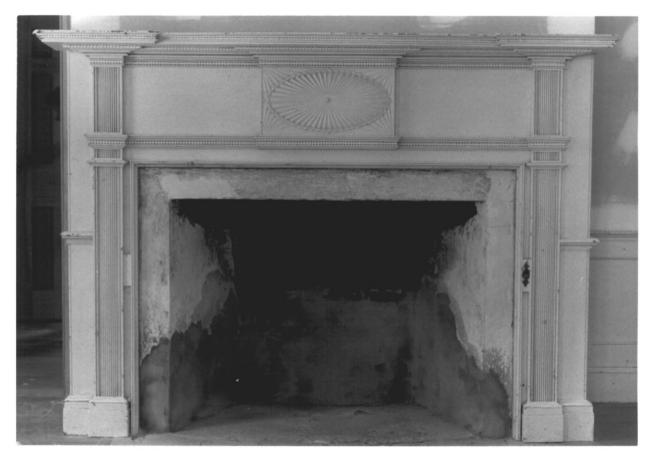

## Charleston County John Wells, May 1983 South Carolina Department of Archives and History Columbia, South Carolina

Mantel in original portion of house

Summit Plantation House

Photo #4