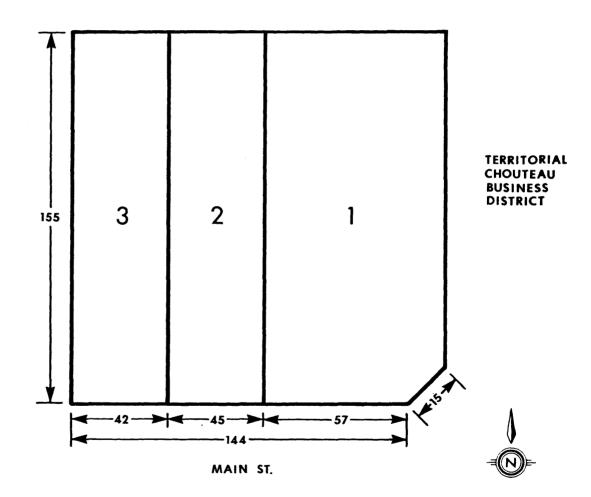

The Territorial Commercial District of Chouteau is comprised of three commercial buildings all constructed in 1903. Sharing common walls, they all have red brick finishes, flat roofs, and parapets. The district is bounded by Main Street on the south, Railroad Street on the east, town water tower and open space to the rear, and an alley on the west. The three buildings are located in Block 15 of the original townsite of Chouteau which retains the scale and density in the downtown area that it possessed when the buildings were constructed. Although some of the windows and doors have been replaced and some of the brickwork has been painted, the basic integrity of the district's buildings has been preserved. The facade and east side storefronts are set back equidistant from the sidewalks. The district reflects the small town commercial style of architecture prevalent in the Midwest around the turn of the century. As a forerunner to the Chicago Commercial style, the three buildings feature two-story pilasters separating store fronts and accentuating corners, cornices of moderate projection, and brickwork friezes below second story cornices. A focal point of small town commercial buildings were cutaway entries on the corner of buildings which is used on the southeast corner of the Gray and Atkins Merchantile Store (No. 1 on Sketch Map). Additional features include the use of semielliptical, round, and segmental arches over door and window openings. Large display windows dominate first floor fenestration, whereas second floor windows are single 1/1 double-hung sash types of rectangular shape. With no intrusions, the nominated district retains the same overall scale, proportion, and environmental setting as when it was constructed approximately 80 years ago.

#### Buildings contributing to the character of the district:

- 1. Gray and Atkins Merchantile Store (1903): 2-stories, red brick finish with native stone base on facade and east side, cutaway entry on southeast corner, 2-story pilasters separate store fronts and accentuate corners, semielliptical and round arches over door and some window openings in first floor, segmental arches over window openings in second floor, moderately projecting cornice, brickwork frieze (Photo Nos. 1-5 and No. 1 on sketch map).
- 2. <u>Will Crockett's General Store</u> (1903): 1-story, red brick, flat roof, brickwork frieze, pilasters separating store fronts (Photo Nos 1-2 and No 2 on sketch map).
- 3. Griffin's Grocery and Chowteau Cafe (1903): 2-stories, red brick, moderately projecting cornice, 2-story pilasters separating store fronts and accentuating corners, brickwork frieze, semielliptical arches over window openings on west side (Photo Nos. 7-8 and No. 3 on sketch map).

# National Register of Historic Places Inventory—Nomination Form

Continuation sheet Verbal Boundary

Item number 10

Page 1

Gray and Atkins Mercantile Store (No. 1 on sketch map - now Chouteau Drug)

- East 107' of Lots 20-25, Block 15, Original Townsite of Chouteau, OK

Will Crockett's General Store (No. 2 on sketch map)

- East 21.75' of West 43.5' of Lots 20-25, Block 15, Original Townsite of Chouteau, OK

Griffin's Grocery/Chouteau Cafe (No. 3 on sketch map)

- West 21.75' of Lots 20-25, Block 15, Original Townsite of Chouteau, OK