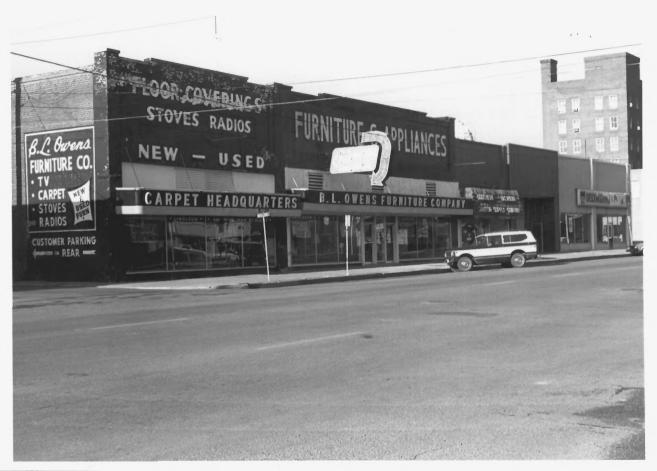

Ardmore Historic Commercial District Ardmore, Oklahoma Photographer: Mary Ann Anders July, 1981 Okla. Preservation Survey Okla. State University South side of Main East from B Street #3

Ida's Itd. MAYTAG NANCE HOME FURNISHINGS ZENITH NANCE HOME FURNISHING