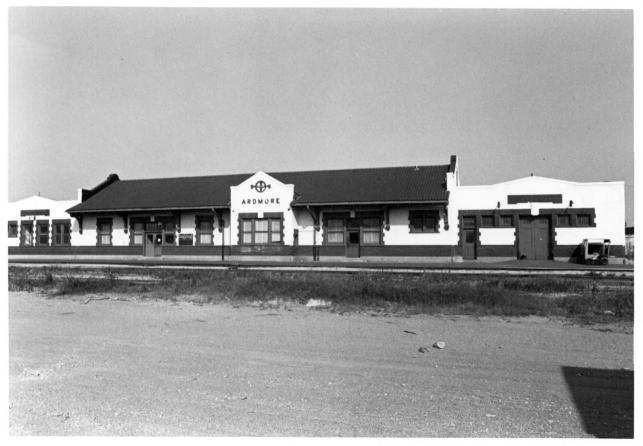

Ardmore Historic Commercial District Ardmore, Oklahoma Photographer: Mary Ann Anders July, 1981 Okla. Preservation Survey Okla. State University Depot on north side of Main, west of tracks, looking west