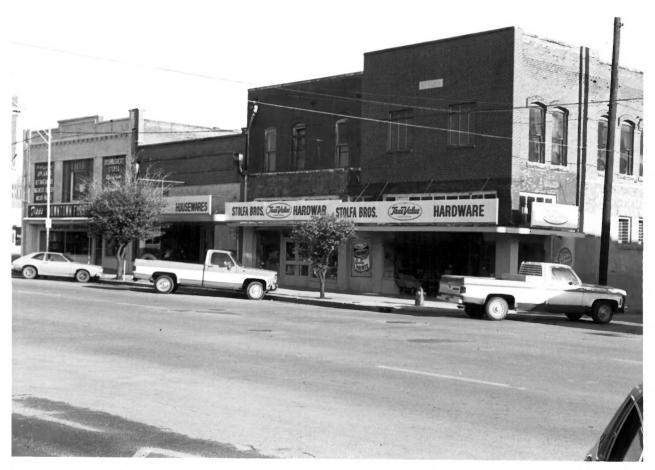

Ardmore Historic Commercial District Ardmore, Okla. Photographer: Lance Weisend March 1981 Okla. Preservation Survey Okla. State University North side of Main west from Mill Street #15

```
Ardmore Historic Commercial District
Ardmore, Okla.
Photographer: Mary Ann Anders
July 1981
Okla. Preservation Survey
Okla. State University
Midblock, west side of Washington, North
of Main
               #16
```