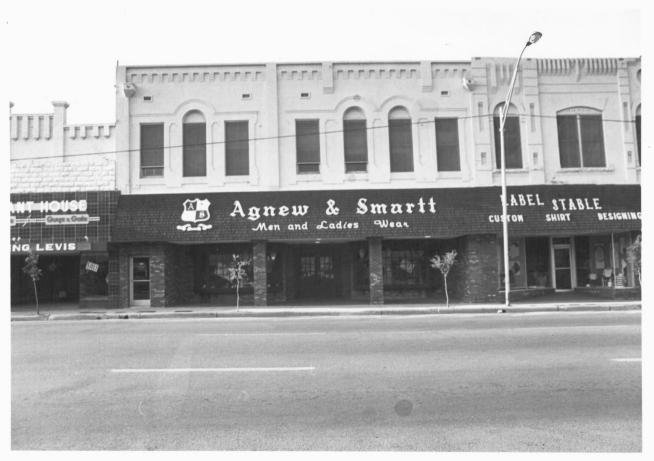

Ardmore Historic Commercial District Ardmore, Oklahoma Photographer: Lance Weisend March, 1981 Okla. Preservation Survey Okla. State University South side of Main west from Mill Street