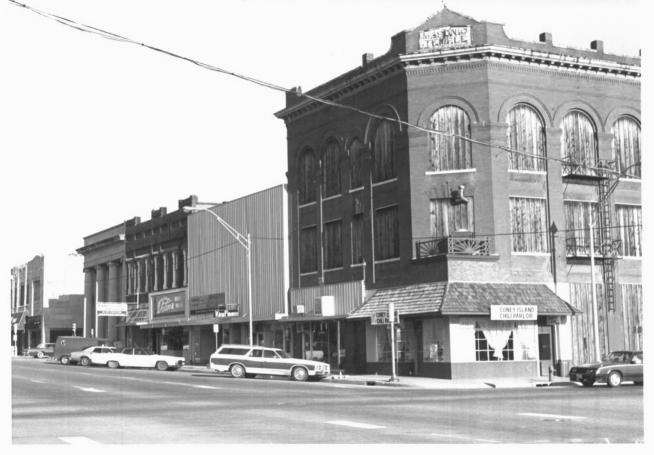

```
Ardmore Historic Commercial District
Ardmore, Oklahoma
Photographer: Mary Ann Anders
Okla. Preservation Survey
Okla. State University
Simpson Building (now Little Building)
looking southeast
                         DEC 1 1982
#6
```