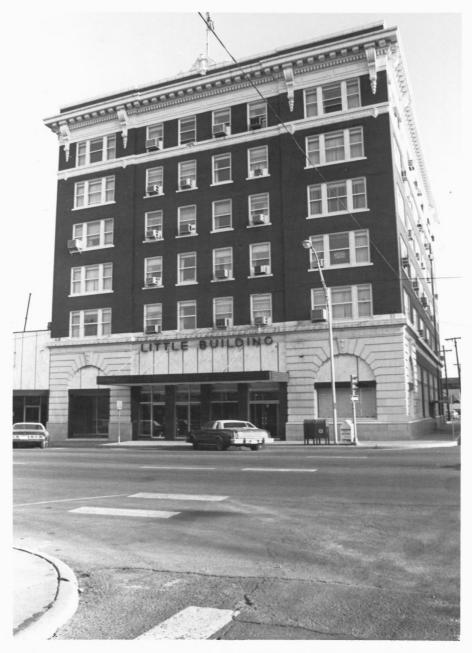

```
Ardmore Historic Commercial District
Ardmore, Oklahoma
Photographer: Mary Ann Anders
Okla. Preservation Survey
Okla. State University
Simpson Building (now Little Building)
looking southeast
                         DEC 1 1982
#6
```