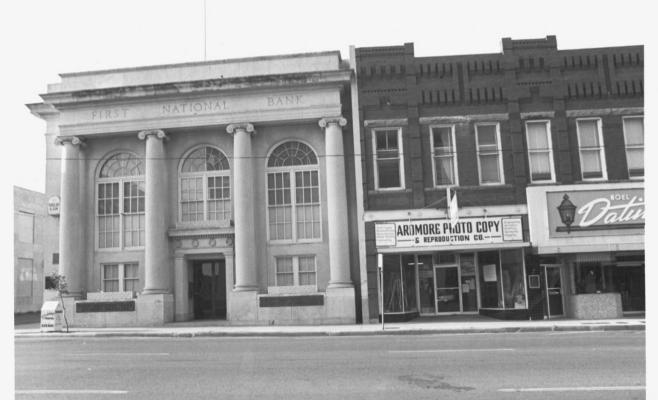

## Ardmore Historic Commercial District Ardmore, Oklahoma Photographer: Mary Ann Anders July, 1981 Okla. Preservation Survey Okla. State University JH Northeast corner of Main and A St.W. looking north