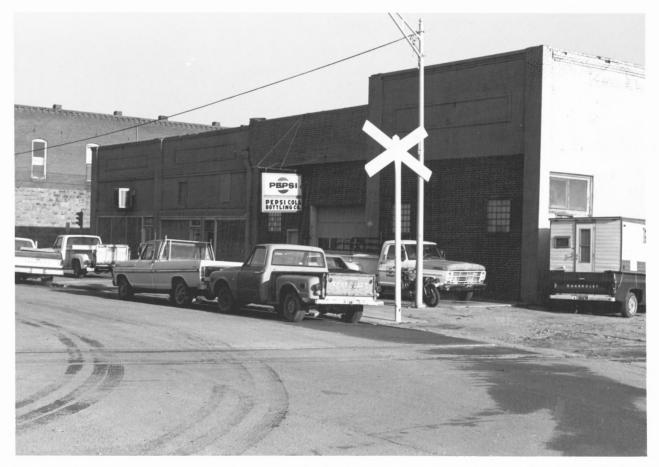

Ardmore Historic Commercial District Ardmore, Oklahoma Photographer: Lance Weisend March, 1981 Okla. Preservation Survey Okla. State University North side of Main west from depot #13

Ardmore Historic Commercial District Ardmore, Oklahoma Photographer: Lance Weisend March 1981 Okla. Preservation Survey Okla. State University North side of Main west from Caddo Street #14