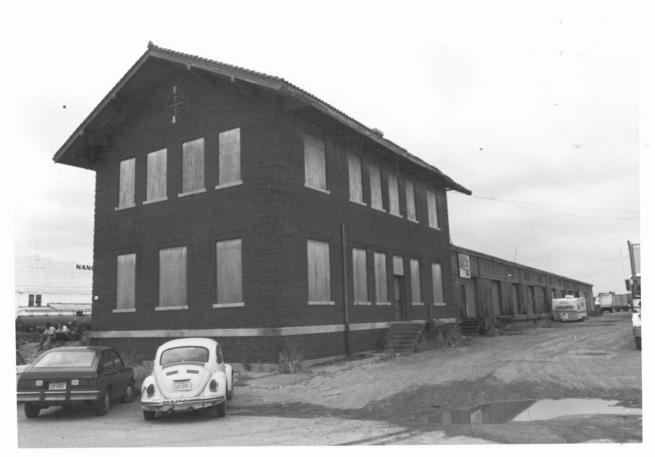

```
Ardmore Historic Commercial District
Ardmore, Oklahoma
Photographer: George Otey
July, 1982
Okla. Preservation Survey
Okla. State University
South side of Main, west of tracks, looking
southeast
```