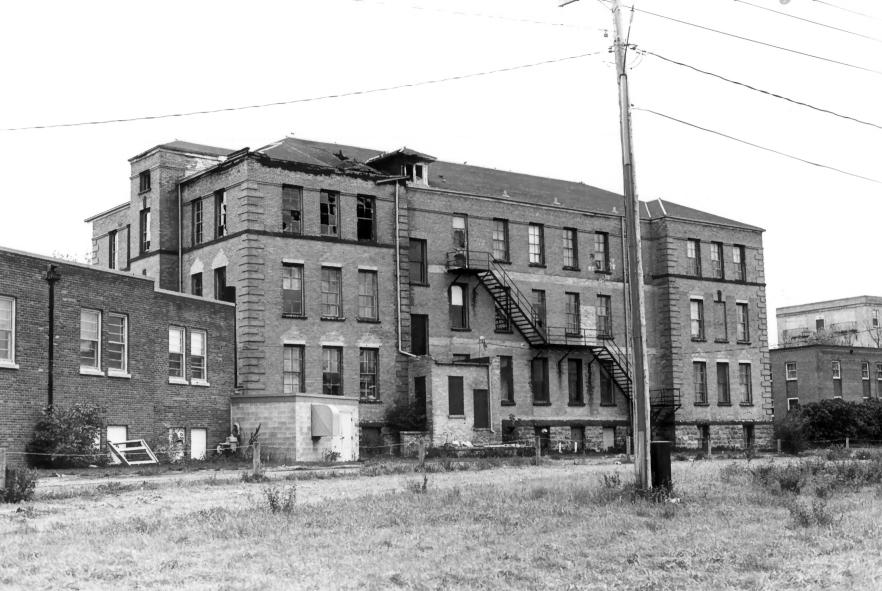

Photo credit: Jackie Sluss

Date of photo: 1980

Location of negative: State Historical Society of North Dakota

North Dakota Heritage Center

Bismarck, ND 58505

View from northeast

SEP 13 1982

Photo 2 of 10