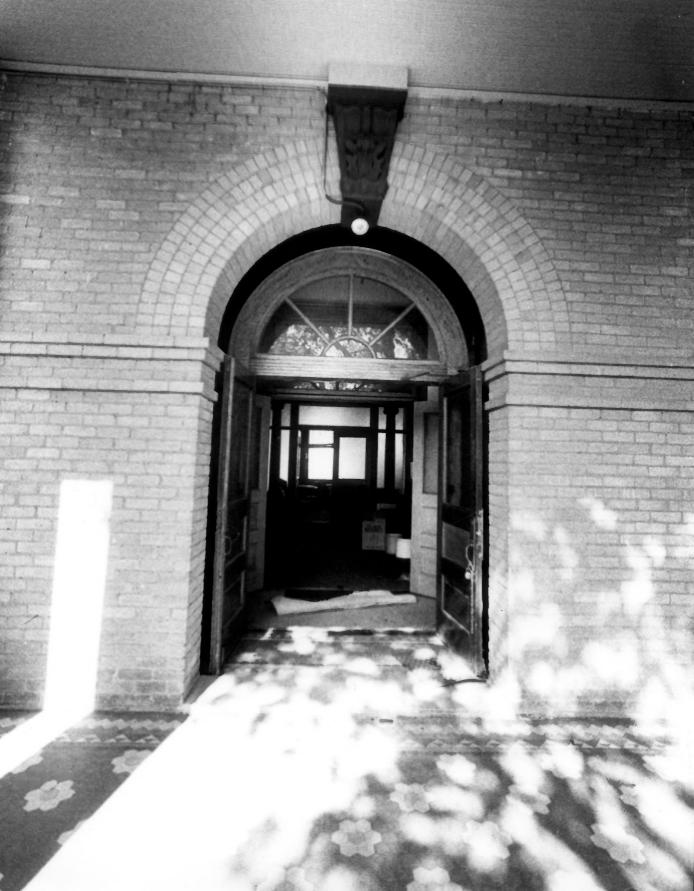

SEP 13 1982

Detail of front entrance on south facade.

Photo 5 of 10

Photo credit: Steve Schell
Date of photo: 1980
Location of negative: Downtown Redevelopment
Post Office Box 773
Devils Lake, ND 58301

West end of basement, view from northwest.