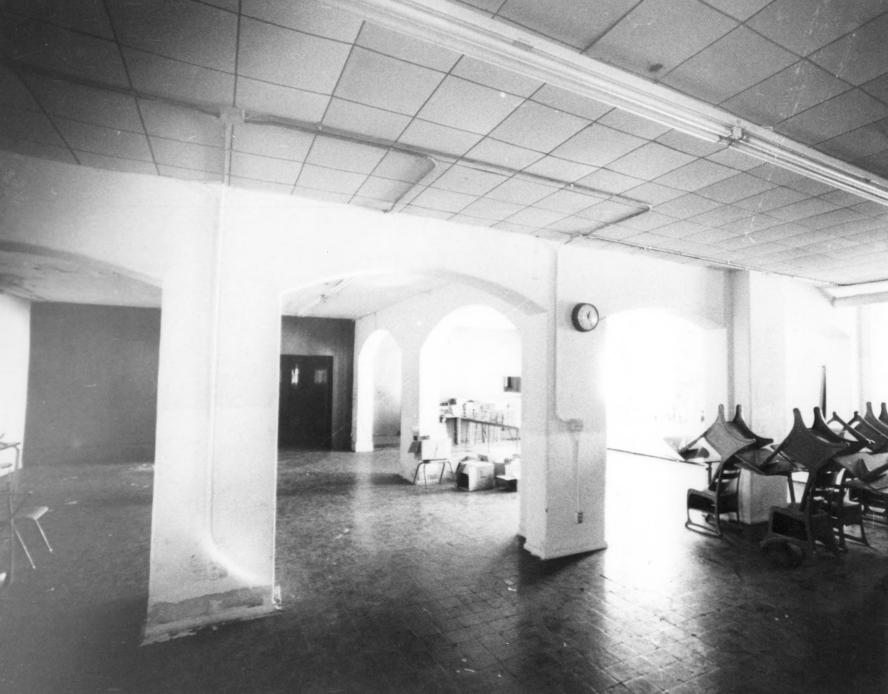

SEP 13 1982

Photo 6 of 10

Photo credit: Steve Schell Date of photo: 1980

Location of negative: Downtown Redevelopment

Post Office Box 773 Devils Lake, ND 58301

Southeast corner classroom on first floor, view from northwest.