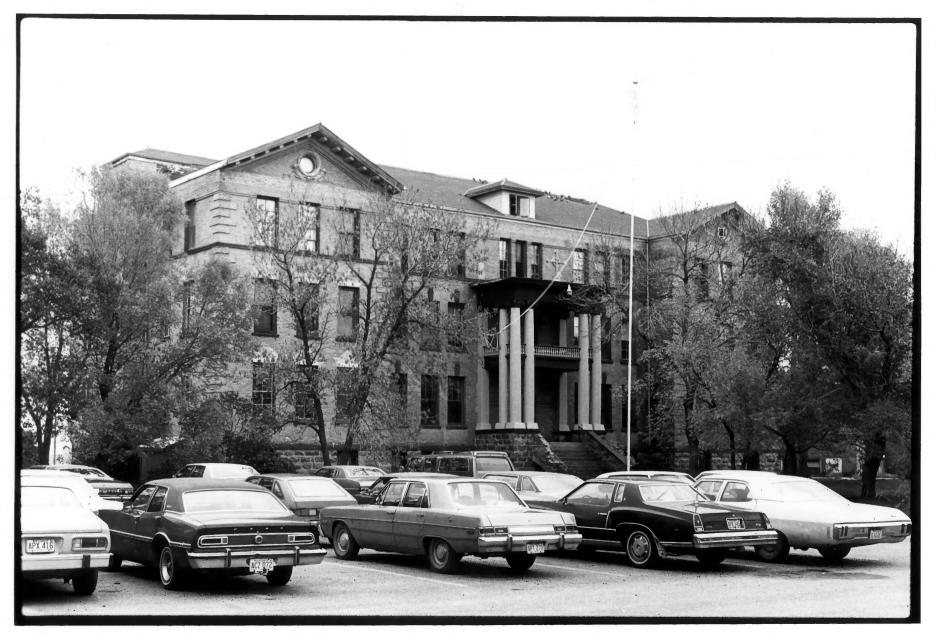

Photo credit: Jackie Sluss
Date of photo: 1980
Location of negative: State Historical Society of North Dakota
North Dakota Heritage Center
Bismarck, ND 58505

View from southwest

SEP 13 1982

Photo 1 of 10