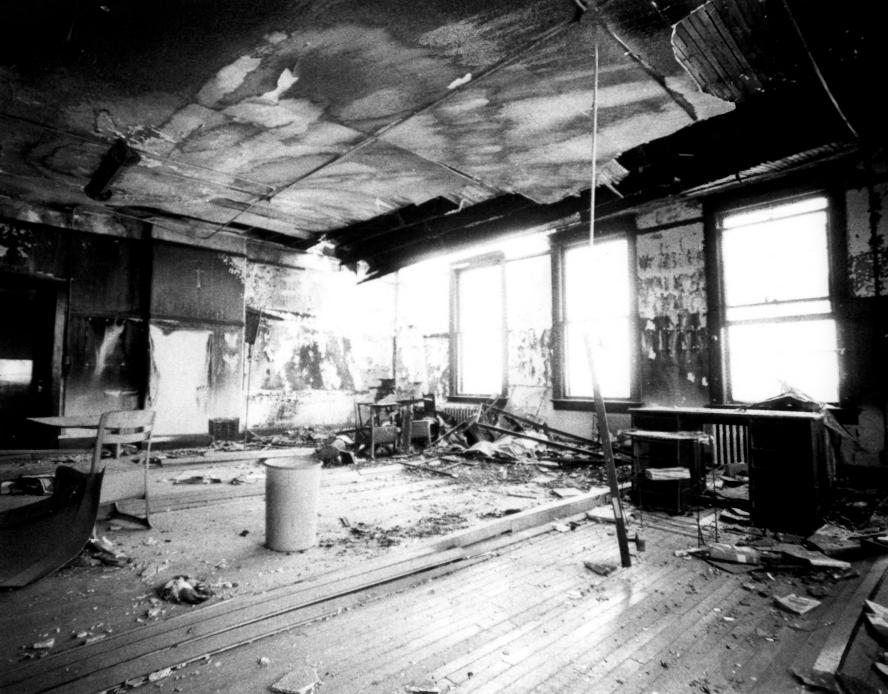

Photo 9 of 10

Photo credit: Steve Schell

Date of photo: 1980

Location of negative: Downtown Redevelopment

Post Office Box 773 Devils Lake, ND 58301

Northeast corner room on third floor, view from southeast.