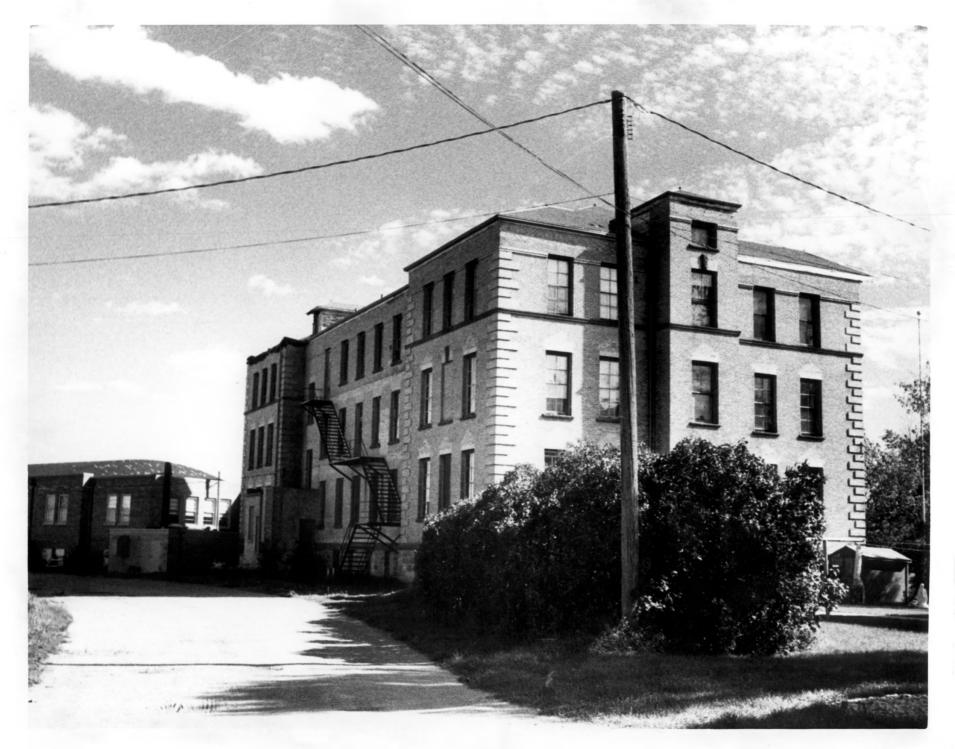

Photo credit: Steve Schell
Date of photo: 1980
Location of negative: Downtown Redevelopment
Post Office Box 773
Devils Lake, ND 58301

SEP 13 1982

View from northwest Photo 3 of 10

Photo credit: Steve Schell
Date of photo: 1980
Location of negative: Downtown Redevelopment