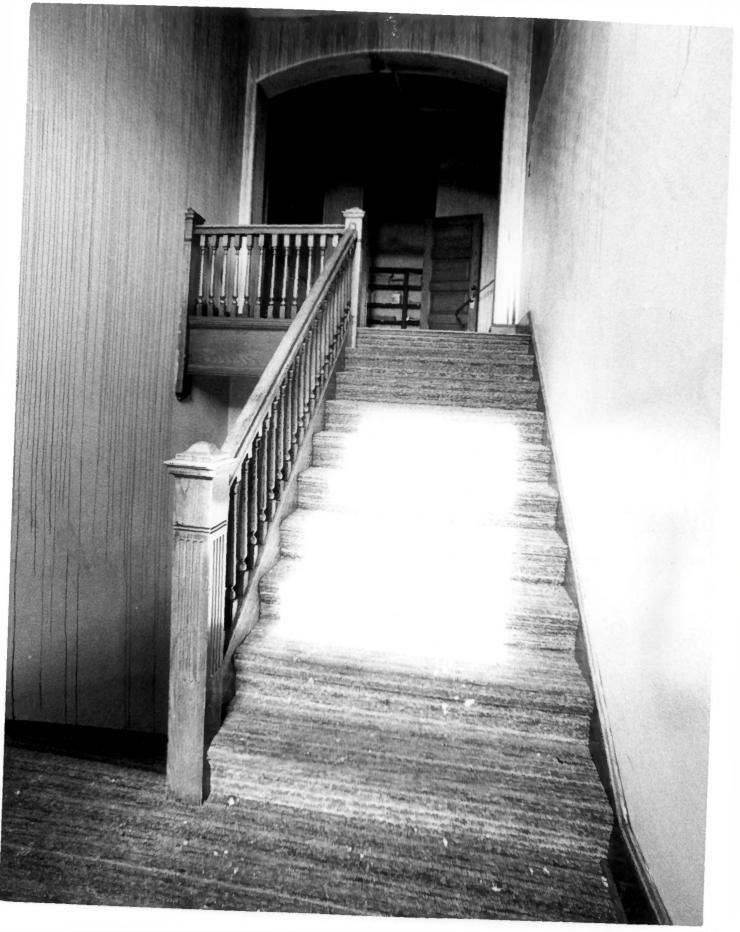

SEP 13 1982

Photo 7 of 10

Photo credit: Steve Schell

Date of photo: 1980

Location of negative: Downtown Redevelopment

Post Office Box 773 Devils Lake, ND 58301

Stair well on west end, view from half-story landing between first and second floors, view from south.