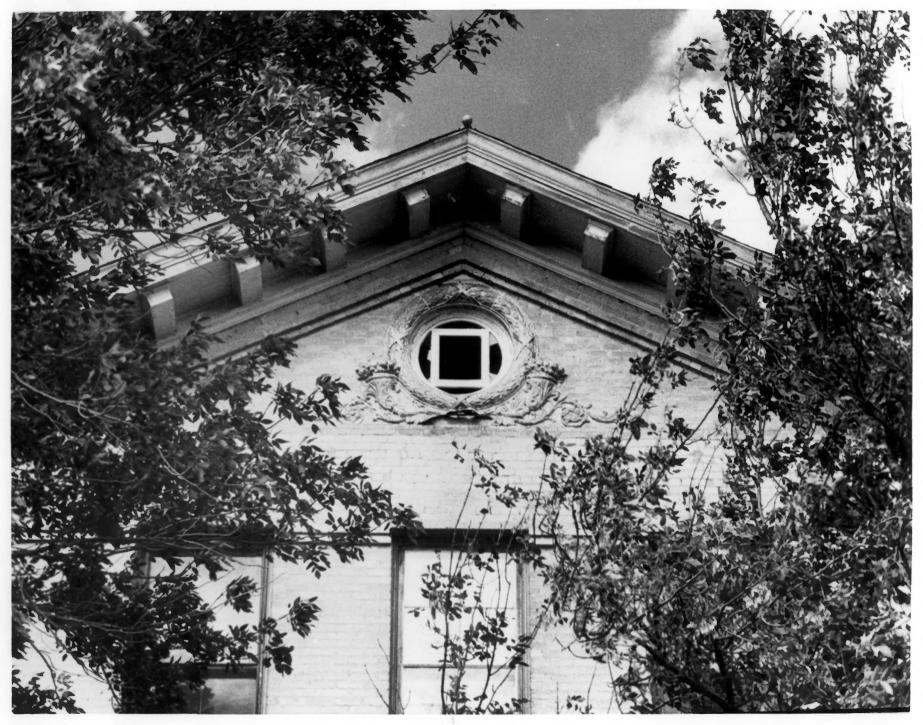

Photo credit: Steve Schell
Date of photo: 1980
Location of negative: Downtown Redevelopment
Post Office Box 773
Devils Lake, ND 58301

SEP 13 1982

View from northwest Photo 3 of 10

Photo credit: Steve Schell
Date of photo: 1980
Location of negative: Downtown Redevelopment

Post Office Box 773

Devils Lake, ND 58301

SEP 13 1982

Detail of gable end on front (south) facade.

Photo 4 of 10

Photo credit: Steve Schell
Date of photo: 1980
Location of negative: Downtown Redevelopment
Post Office Box 773
Devils Lake, ND 58301