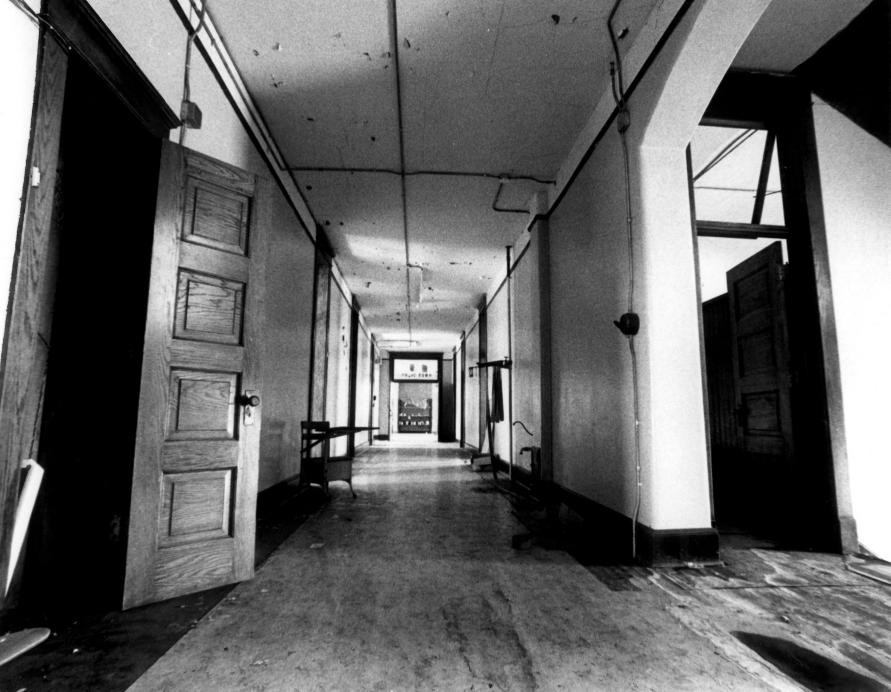

Photo 8 of 10

SFP 13 1092

Photo credit: Steve Schell

Date of photo: 1980

Location of negative: Downtown Redevelopment Post Office Box 773 Devils Lake, ND 58301

Second floor hallway, view from east.

SEP 13 1982