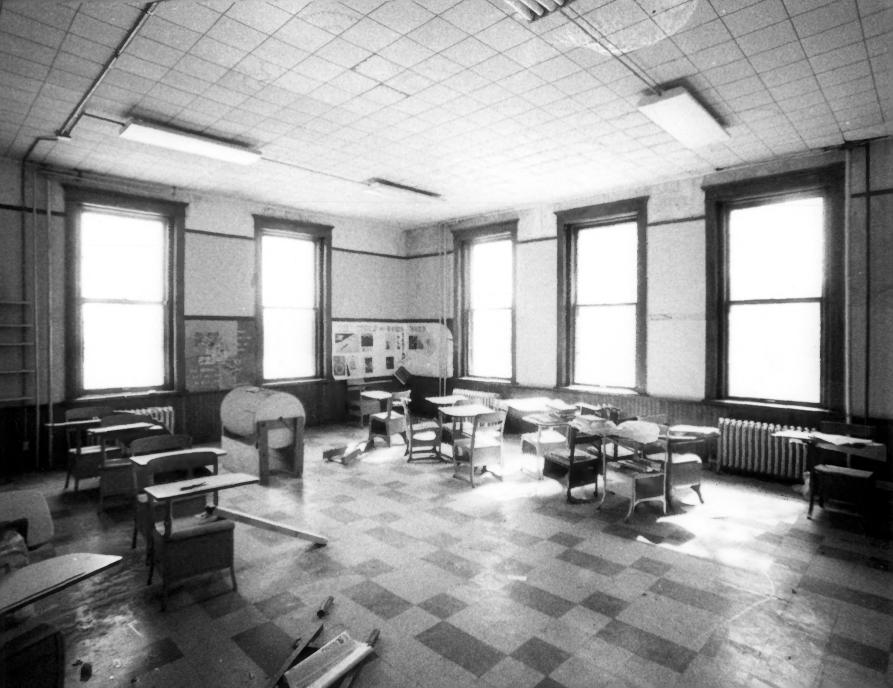

SEP 13 1982

Photo 6 of 10

Photo credit: Steve Schell Date of photo: 1980

Location of negative: Downtown Redevelopment

Post Office Box 773 Devils Lake, ND 58301

Southeast corner classroom on first floor, view from northwest.