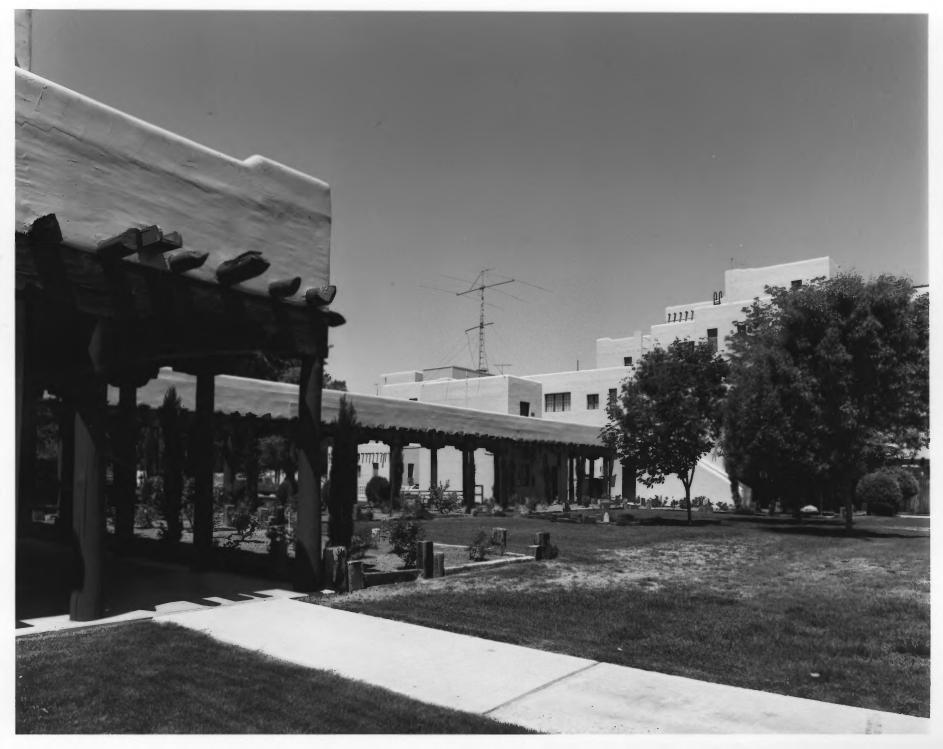

VA MEDICAL CENTER, ALBUQUERQUE, NEW MEXICO

Enclosed Walk and Building 57 between building 4&1.

Photography by Terry L. Brian & Herman O. Tafoya Jr..

VA MEDICAL CENTER, ALBUQUERQUE, NEW MEXICO Building # 10 Research Service 1932 A/E Unknown Building faces north-east, shot from the north. May of 1983 Photography by Terry L. Brian & Herman O. Tafoya Jr.. Negative on file in Medical Media Production Service 142-B, Albuquerque, N.M..

- VA MEDICAL CENTER, ALBUQUERQUE, NEW MEXICO Enclosed Walk between building 3&4
- 1932

c.

- A/E Unknown
- Walk faces north by north-west, shot from the west.
- May of 1983
- Photography by Terry L. Brian & Herman O. Tafoya Jr.. Negative on file in Medical Media Production Service 142-B, Albuquerque, N.M..