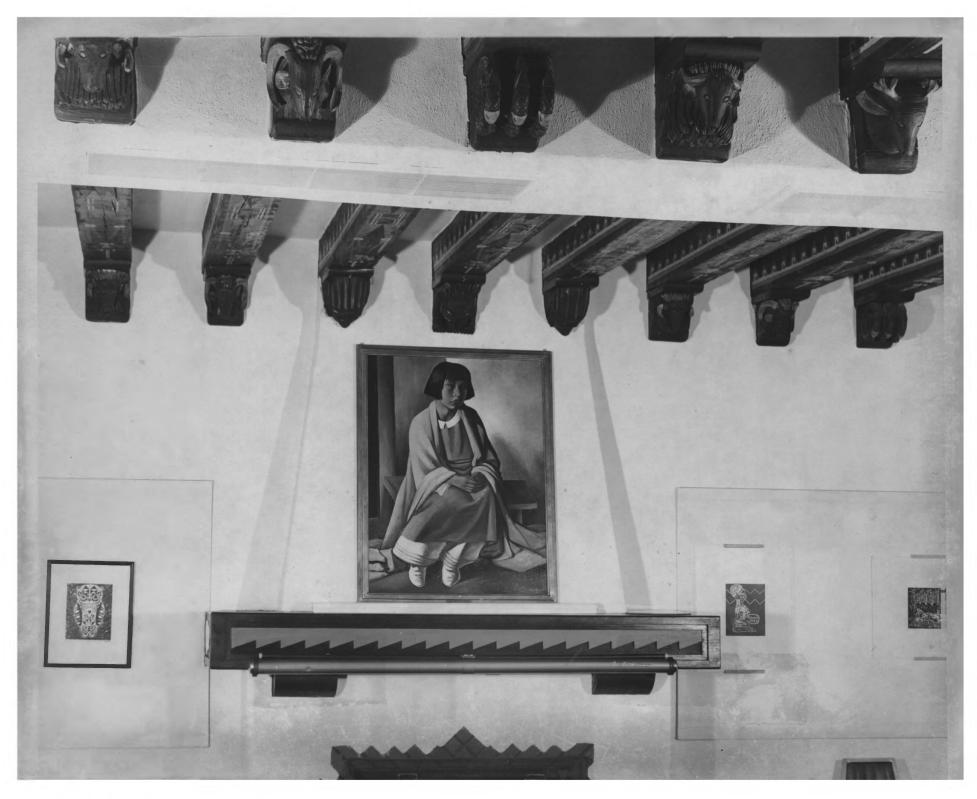

## VETERANS ADMINISTRATION MEDICAL CENTER ALBUQUERQUE, NEW MEXICO BUILDING 1, ADMINISTRATION PHOTO TAKEN: In Foyer - Showing Carved Beams BUILT: 1932 NEGATIVE ON FILE: VA, HPO

VETERANS ADMINISTRATION MEDICAL CENTER ALBUQUERQUE, NEW MEXICO BUILDING 1, ADMINISTRATION PHOTO TAKEN: In Conference Room - Showing

Carved Beams

BUILT: 1932

NEGATIVE ON FILE: VA, HPO

- VA MEDICAL CENTER, ALBUQUERQUE, NEW MEXICO Building # 2 Recreation, Canteen, Retail Store, Dining Area, and Credit Union.
- 1932
- A/E Unknown Building faces north-west, shot from the west.
  - May of 1983
- Photography by Terry L. Brian & Herman O. Tafoya Jr. Negative on file in Medical Media Production Service 142-B, Albuquerque, N.M..