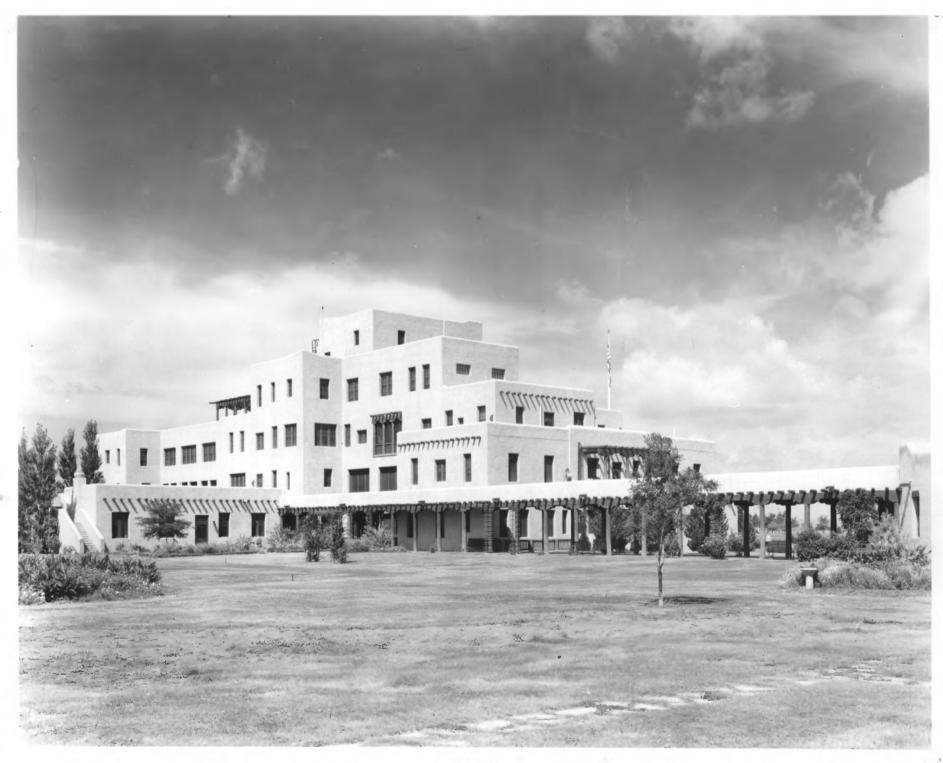

```
VETERANS ADMINISTRATION MEDICAL CENTER ALBUQUERQUE, NEW MEXICO BUILDING 1, ADMINISTRATION
```

PHOTO TAKEN: Looking Southeast; 1940

Negative on File: VA, HPO

Albuquerque, M. M.

VETERANS ADMINISTRATION MEDICAL CENTER ALBUQUERQUE, NEW MEXICO BUILDING 1, ADMINISTRATION (rear) BUILT: 1932
PHOTO TAKEN: Looking Northwest; 1940 NEGATIVE ON FILE: VA, HPO