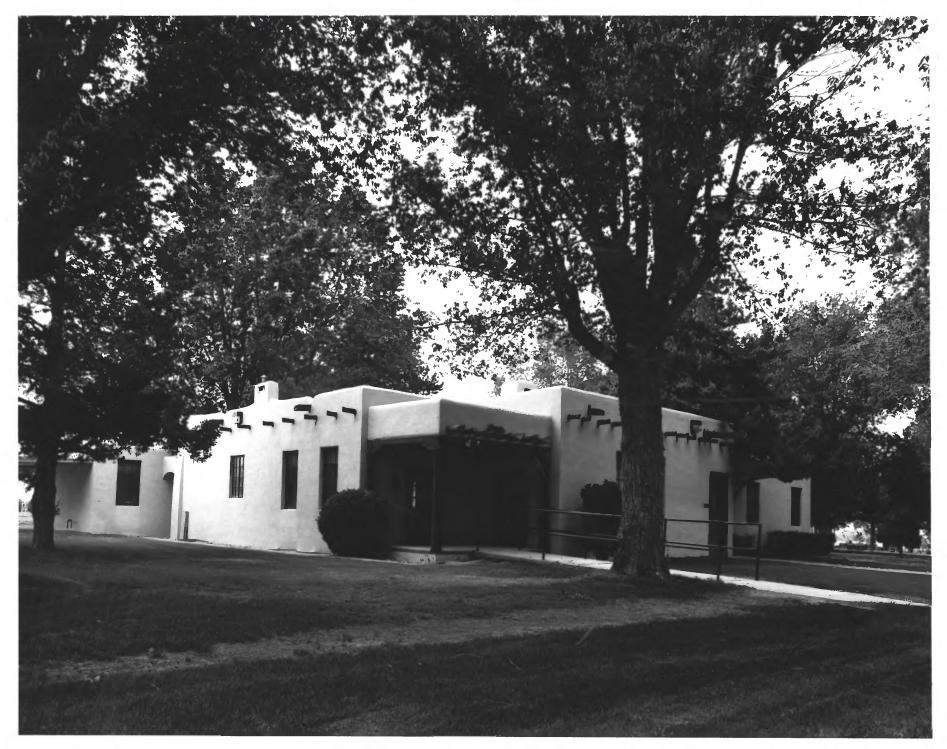

- VA MEDICAL CENTER, ALBUQUERQUE, NEW MEXICO Building # 18
- Federal Executive Board
- 1932
  - A/E Unknown Building faces east, shot from the south-east.
    - May of 1983
    - Photography by Terry L. Brian & Herman O. Tafoya Jr..
- Negative on file in Medical Media Production Service 142-B, Albuquerque, N.M..

- VA MEDICAL CENTER, ALBUQUERQUE, NEW MEXICO Building # 14
- Home Based Hospital Care 1932
- A/E Unknown f. Building faces east, shot from the east
  - May of 1983
  - Photography by Terry L. Brian & Herman O. Tafoya Jr..
- Negative on file in Medical Media Production Service 142-B, Albuquerque, N.M..