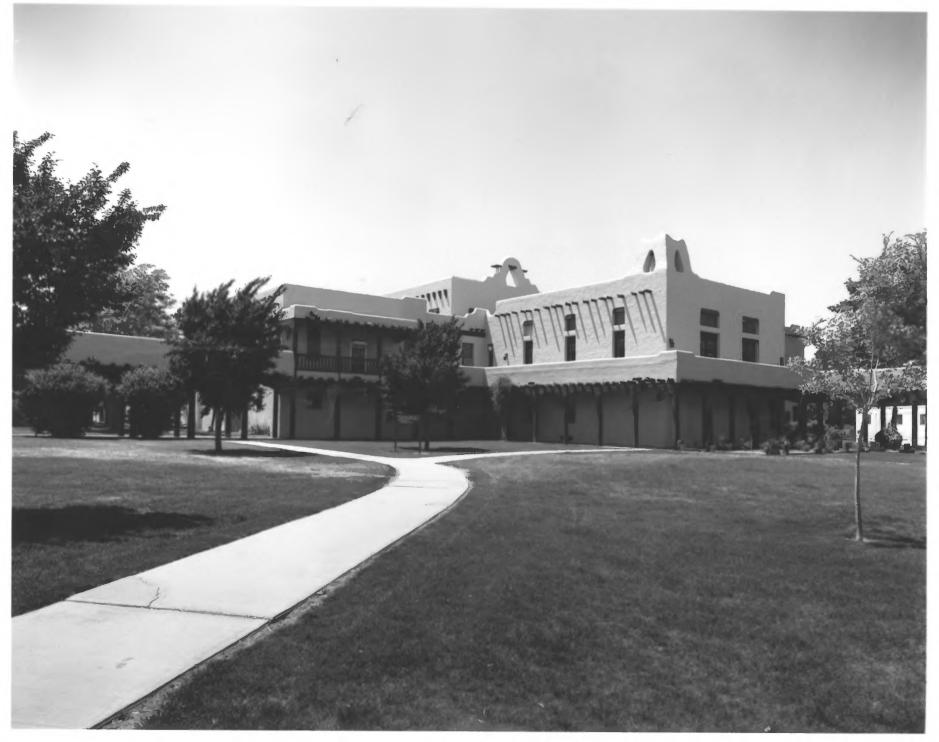

VETERANS ADMINISTRATION MEDICAL CENTER ALBUQUERQUE, NEW MEXISO BUILDING 1, ADMIN. (right) &2, RECREATION (left) BUILT: 1932 PHOTO TAKEN: Looking South, 1940 NEGATIVE ON FILE: VA, HPO

VETERANS ADMINISTRATION MEDICAL CENTER ALBUQUERQUE, NEW MEXICO BUILDING 2, RECREATION BUILT: 1932 PHOTO TAKEN: Looking East; 1940 NEGATIVE ON FILE: VA, HPO