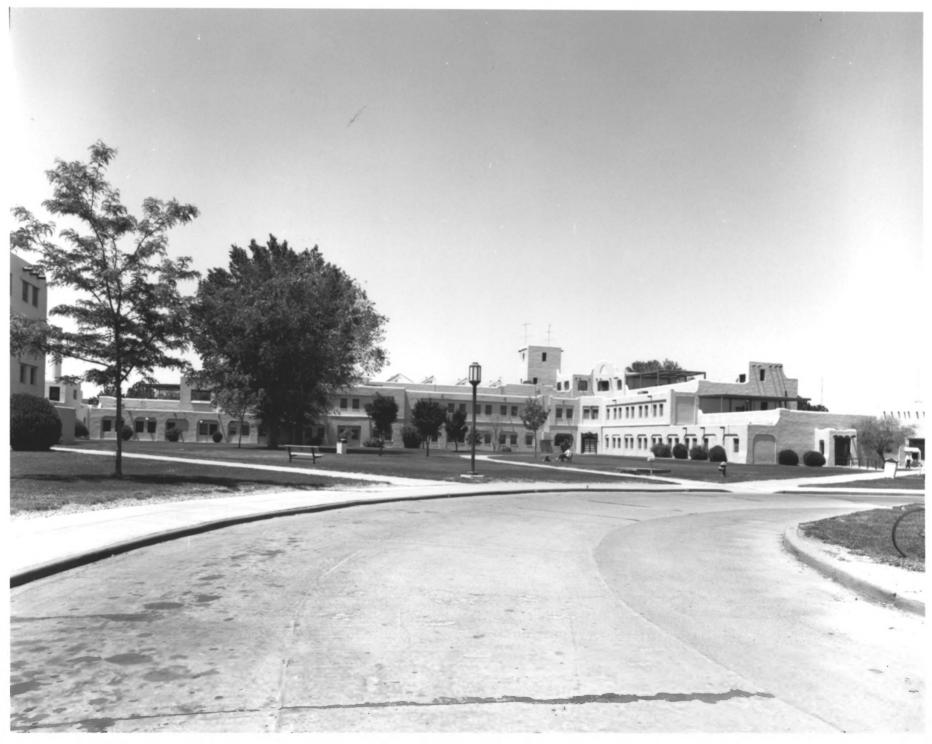

```
VETERANS ADMINISTRATION MEDICAL CENTER ALBUQUERQUE, NEW MEXICO BUILDING 1, ADMINISTRATION
```

PHOTO TAKEN: Looking Southeast; 1940

Negative on File: VA, HPO

Albuquerque, M. M.

VETERANS ADMINISTRATION MEDICAL CENTER ALBUQUERQUE, NEW MEXICO BUILDING 1, ADMINISTRATION (rear) BUILT: 1932
PHOTO TAKEN: Looking Northwest; 1940 NEGATIVE ON FILE: VA, HPO