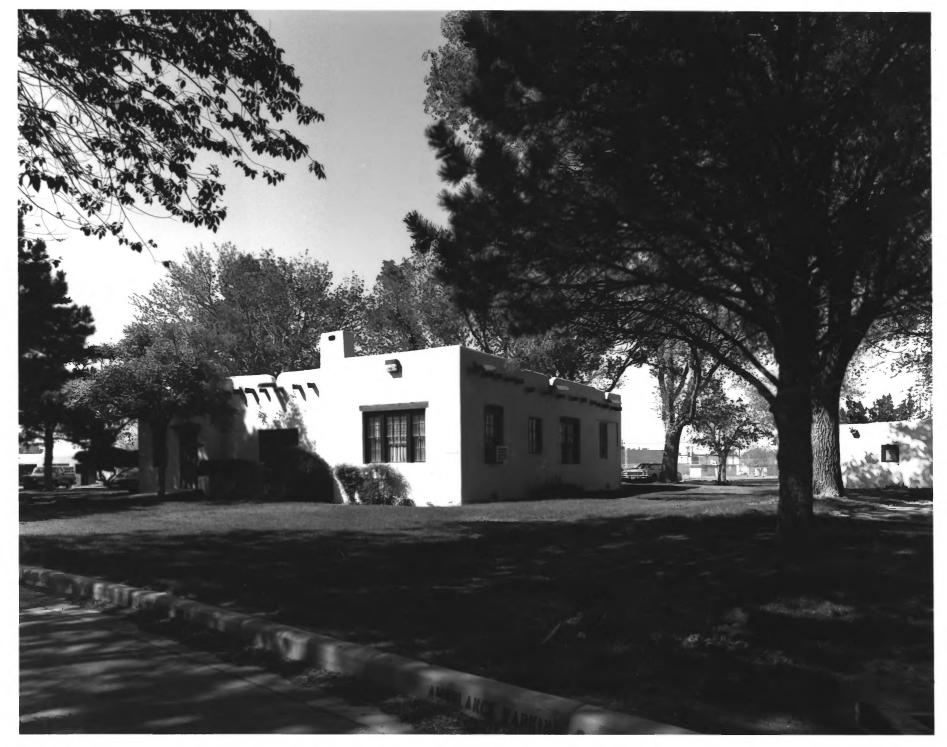

- b. Building # 11
  c. Psychiatry Service Day Treatment Center and Research Service.
  d. 1932
  - . A/E Unknown
    . Building faces north by north-east, shot from the north west.

- May of 1983

  Photography by Terry I. Brian & Horman O. Tafoya Ir
- h. Photography by Terry L. Brian & Herman O. Tafoya Jr.. i. Negative on file in Medical Media Production Service 142-B, Albuquerque, N.M..