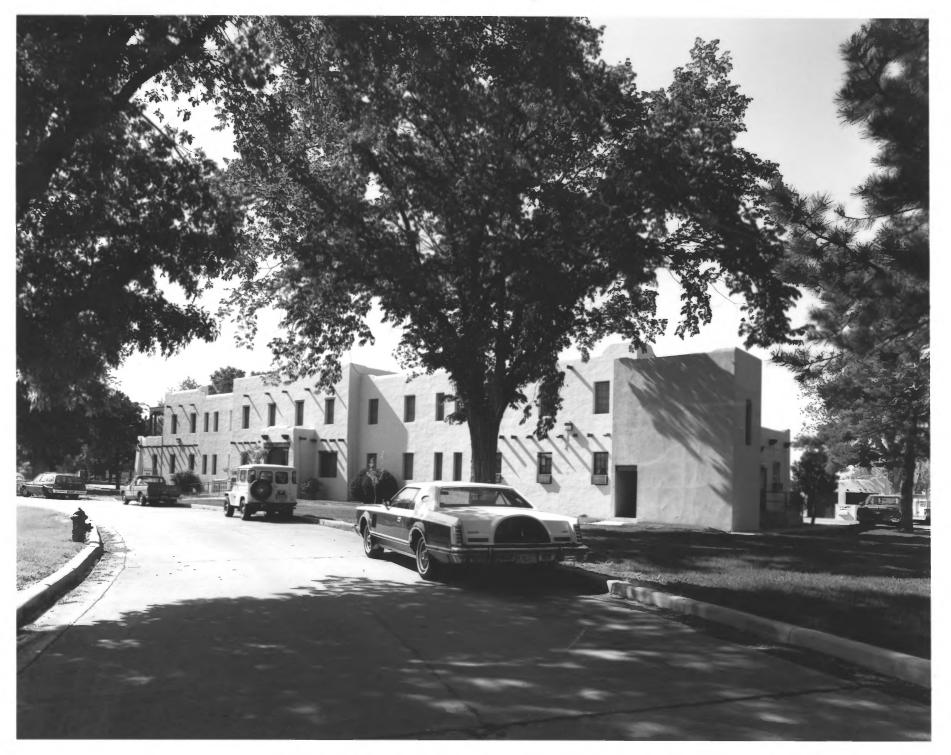

- b. Building # 11
  c. Psychiatry Service Day Treatment Center and Research Service.
  d. 1932
  - . A/E Unknown
    . Building faces north by north-east, shot from the north west.

- May of 1983

  Photography by Terry I. Brian & Horman O. Tafoya Ir
- h. Photography by Terry L. Brian & Herman O. Tafoya Jr.. i. Negative on file in Medical Media Production Service 142-B, Albuquerque, N.M..