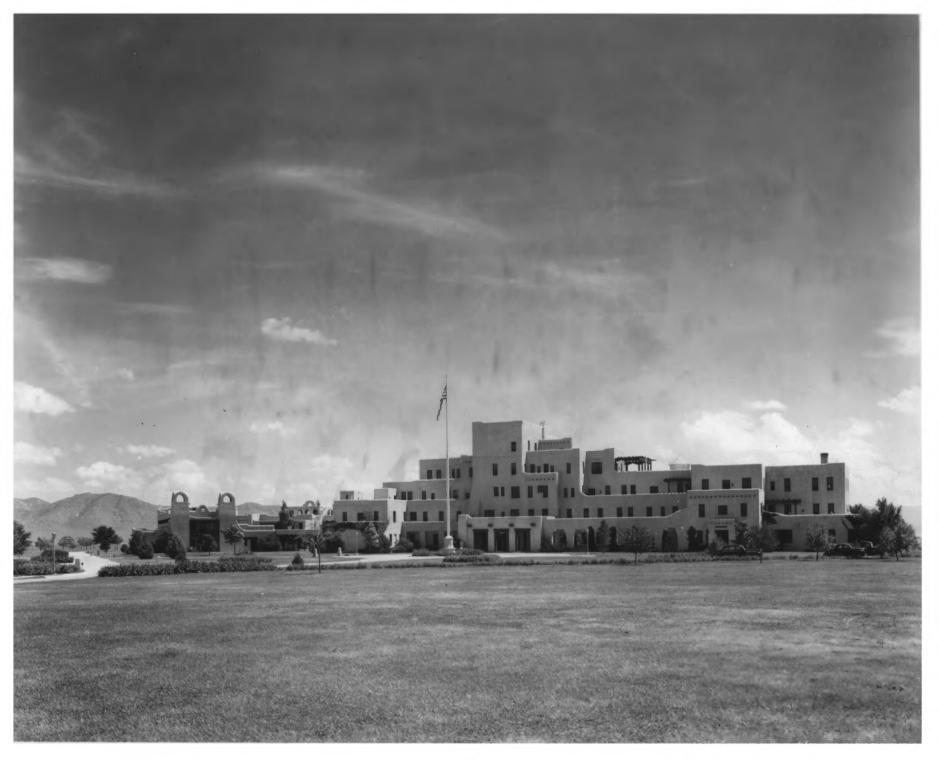

```
VETERANS ADMINISTRATION MEDICAL CENTER ALBUQUERQUE, NEW MEXICO BUILDING 1, ADMINISTRATION
```

PHOTO TAKEN: Looking Southeast; 1940

Negative on File: VA, HPO

Albuquerque, M. M.

VETERANS ADMINISTRATION MEDICAL CENTER ALBUQUERQUE, NEW MEXICO BUILDING 1, ADMINISTRATION (rear) BUILT: 1932
PHOTO TAKEN: Looking Northwest; 1940 NEGATIVE ON FILE: VA, HPO