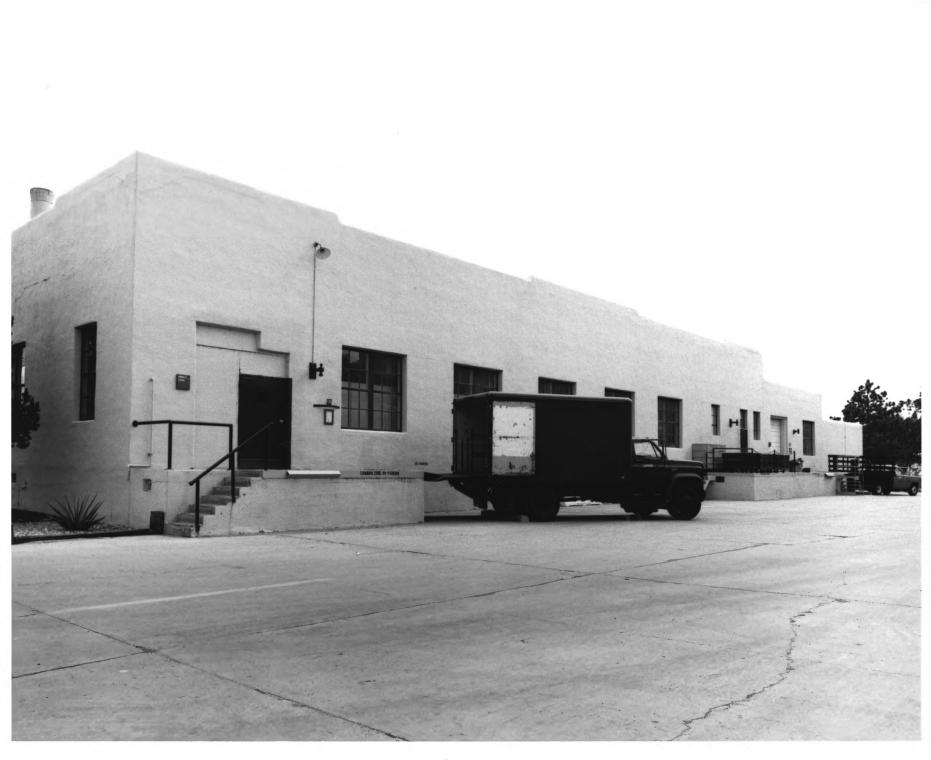

Negative on file in Medical Media Production Service 142-B. 1buquerque, N.M..

- VA MEDICAL CENTER, ALBUQUERQUE, NEW MEXICO Building 5 & 6
- Building 5. Shipping and Receiving Warehouse Building 6, Utility Shops and Water Softening Plant. 1932
- A/E Unknown Building faces south-west, shot from the north by north-west.
- May of 1983
- Photography by Terry L. Brian & Herman O. Tafoya Jr.. i. Negative on file in Medical Media Production Service 142-B, Albuquerque, N.M..