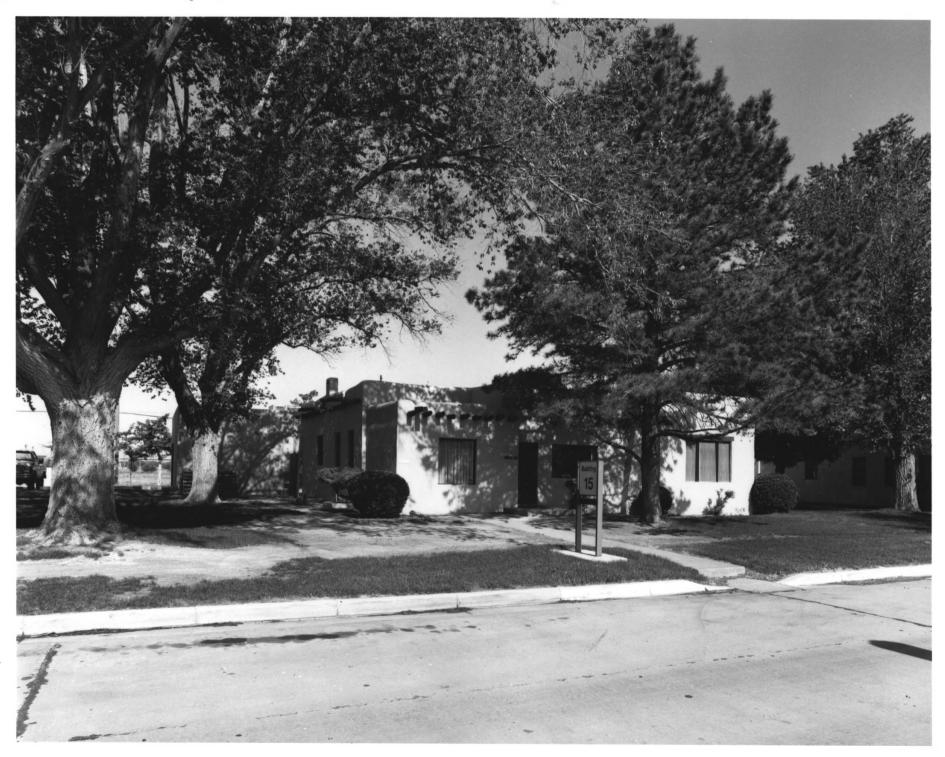

alfiquerque n. M.

A

Quarters

VETERANS ADMINISTRATION MEDICAL CENTER
ALBUQUERQUE, NEW MEXICO
BUILDINGS (l. to r.) 11, 12, 13, 14, & 15
(OLD QUARTERS)
BUILT: 1932
PHOTO TAKEN.

PHOTO TAKEN: From Roof of Bldg. 1; looking West; 1932

Negative on file in Medical Media Production Service 142-B, Albuquerque, N.M..

Building # 15 VA Cooperative Studies Program 1932 A/E Unknown f. Building faces east, shot from east by south-east. May of 1983 Photography by Terry L. Brian & Herman O. Tafoya Jr..