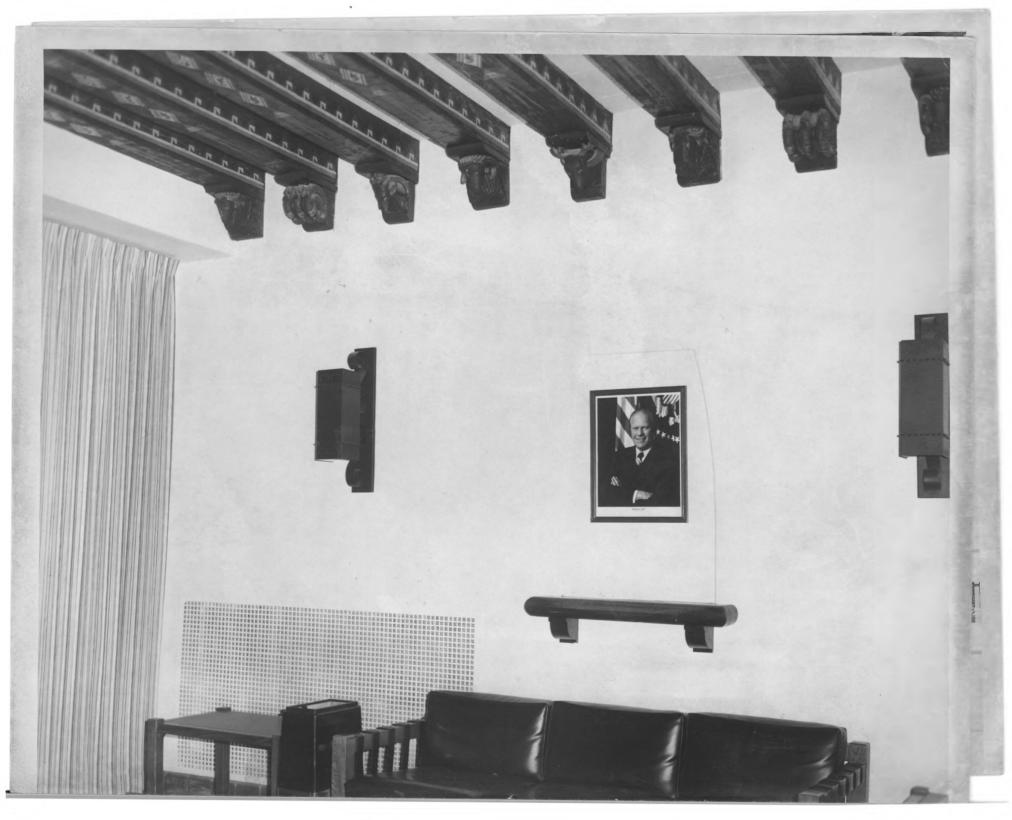

## VETERANS ADMINISTRATION MEDICAL CENTER ALBUQUERQUE, NEW MEXICO BUILDING 1, ADMINISTRATION PHOTO TAKEN: In Foyer - Showing Carved Beams BUILT: 1932 NEGATIVE ON FILE: VA, HPO

VETERANS ADMINISTRATION MEDICAL CENTER ALBUQUERQUE, NEW MEXICO BUILDING 1, ADMINISTRATION PHOTO TAKEN: In Conference Room - Showing

Carved Beams

BUILT: 1932

NEGATIVE ON FILE: VA, HPO

- VA MEDICAL CENTER, ALBUQUERQUE, NEW MEXICO Building # 2 Recreation, Canteen, Retail Store, Dining Area, and Credit Union.
- 1932
- A/E Unknown Building faces north-west, shot from the west.
  - May of 1983
- Photography by Terry L. Brian & Herman O. Tafoya Jr. Negative on file in Medical Media Production Service 142-B, Albuquerque, N.M..