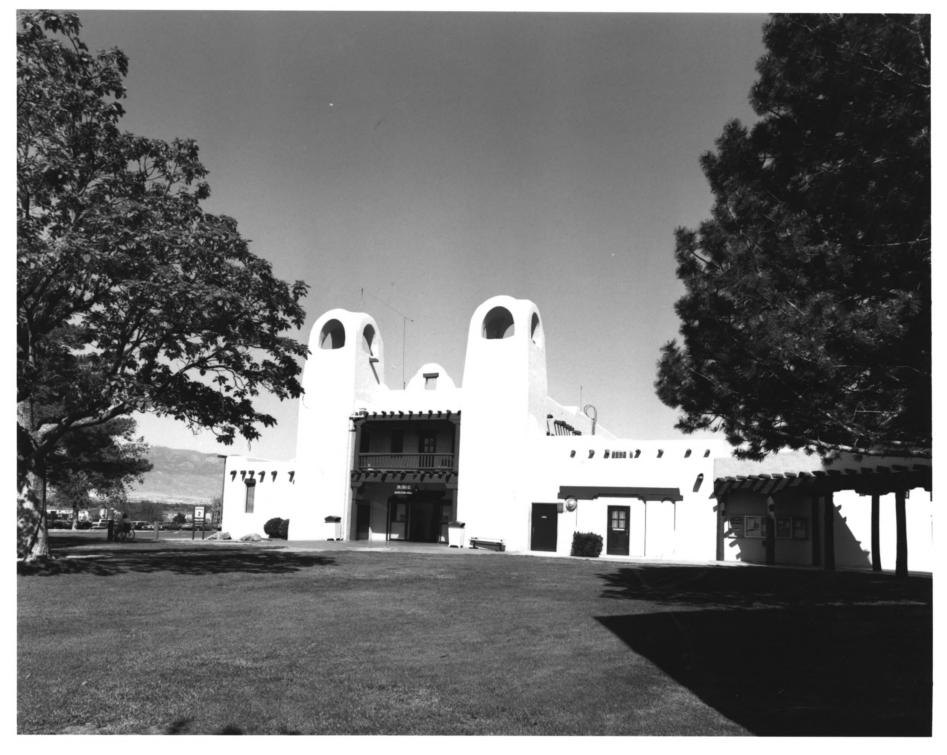

Building # 1 (Lobby) 1932 A/E Unknown
Lobby faces north by north-east, shot from the south. May of 1983 Photography by Terry L. Brian & Herman O. Tafoya Jr. Negative on file in Medical Media Production Service 142-B, Albuquerque, N.M..