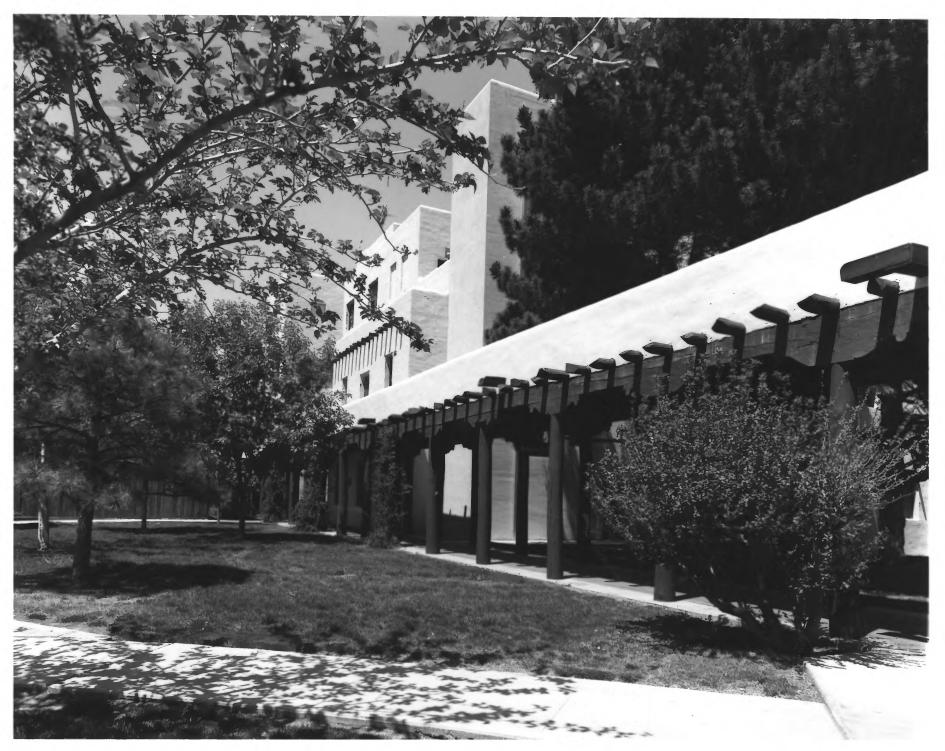

Enclosed Walk between building 1&2 1932 A/E Unknown f. Walk faces south by south-east May of 1983 Photography by Terry L. Brian & Herman O. Tafoya Jr.

i. Negative on file in Medical Media Production Service 142-B, Albuquerque, N.M..