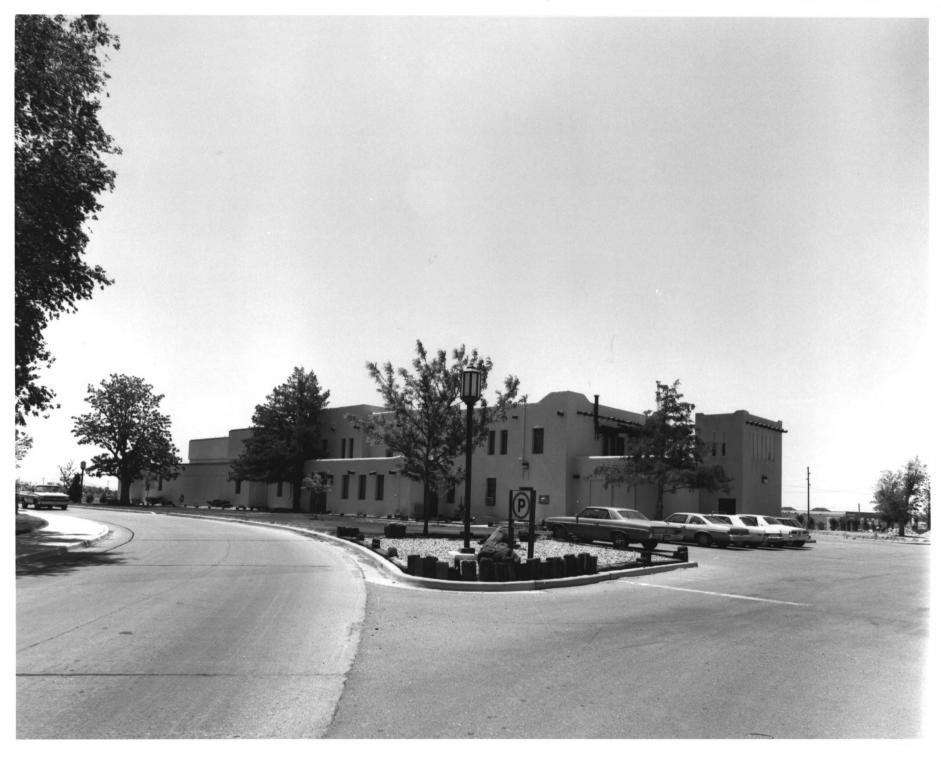

Carved Beams

BUILT: 1932

NEGATIVE ON FILE: VA, HPO

- VA MEDICAL CENTER, ALBUQUERQUE, NEW MEXICO Building # 2 Recreation, Canteen, Retail Store, Dining Area, and Credit Union.
- 1932
- A/E Unknown Building faces north-west, shot from the west.
  - May of 1983
- Photography by Terry L. Brian & Herman O. Tafoya Jr. Negative on file in Medical Media Production Service 142-B, Albuquerque, N.M..

- a. VA MEDICAL CENTER, ALBUQUERQUE, NEW MEXICOb. Building # 1
- c. Medical Media Production Service, Audiology & Speech Pathology Service, Conference Rooms, Contact Officers For Veterans, Records Processing and Transcription Unit, Mail Room, Rénal Disease Section, Psychiatry Service,
- Psychology Service, Neuropsychology Research Laboratory, Social Work Service, Ward 7, Ward 8, and Recreation Service.