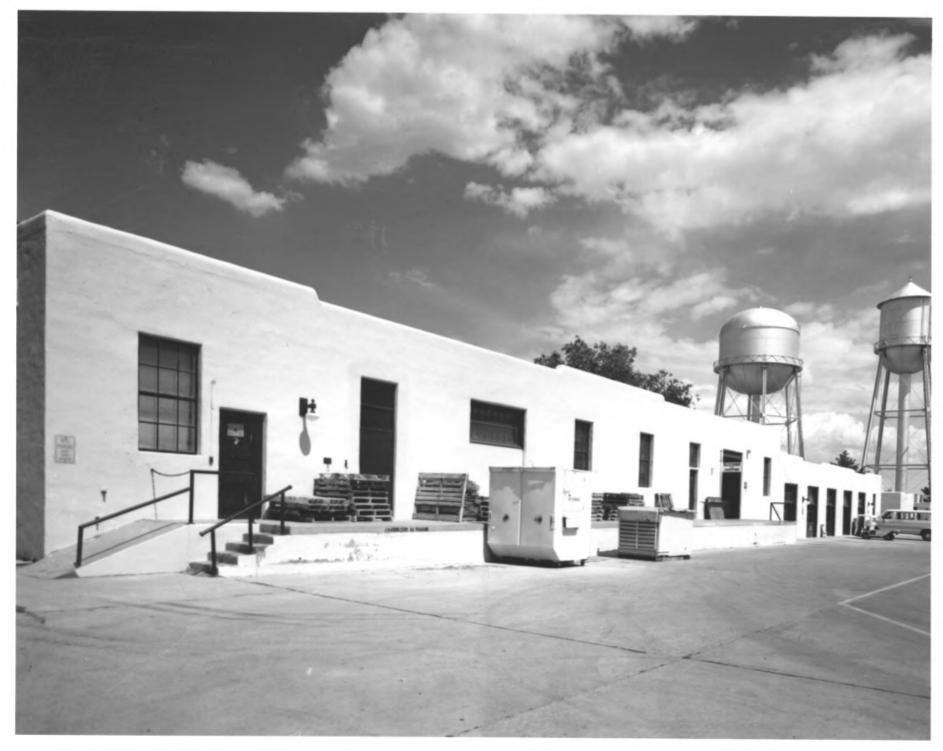

Negative on file in Medical Media Production Service 142-B. 1buquerque, N.M..

- VA MEDICAL CENTER, ALBUQUERQUE, NEW MEXICO Building 5 & 6
- Building 5. Shipping and Receiving Warehouse Building 6, Utility Shops and Water Softening Plant. 1932
- A/E Unknown Building faces south-west, shot from the north by north-west.
- May of 1983
- Photography by Terry L. Brian & Herman O. Tafoya Jr.. i. Negative on file in Medical Media Production Service 142-B, Albuquerque, N.M..