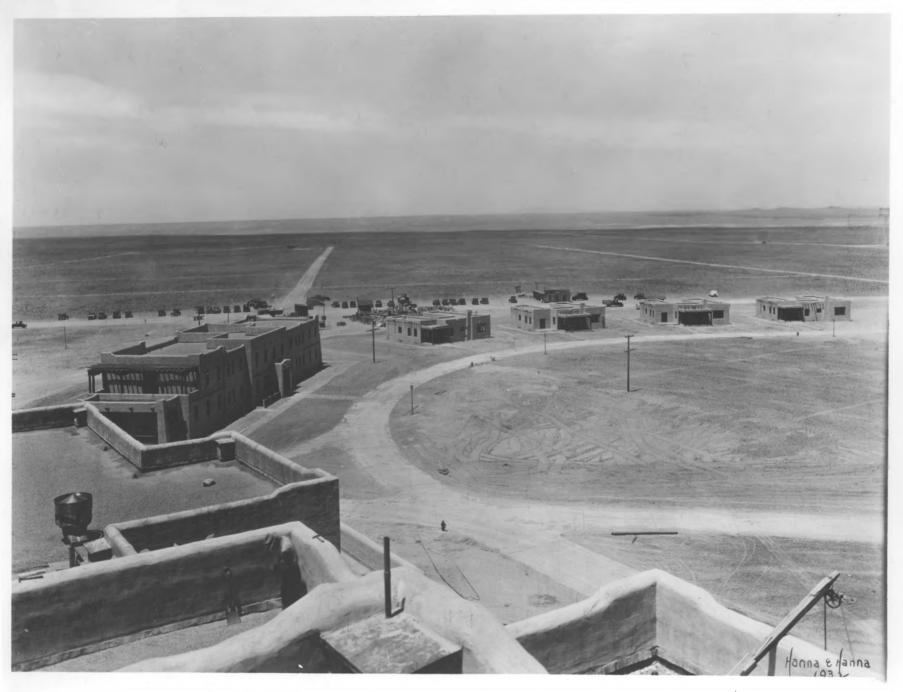

alfiquerque n. M.

A

Quarters

VETERANS ADMINISTRATION MEDICAL CENTER
ALBUQUERQUE, NEW MEXICO
BUILDINGS (l. to r.) 11, 12, 13, 14, & 15
(OLD QUARTERS)
BUILT: 1932
PHOTO TAKEN.

PHOTO TAKEN: From Roof of Bldg. 1; looking West; 1932