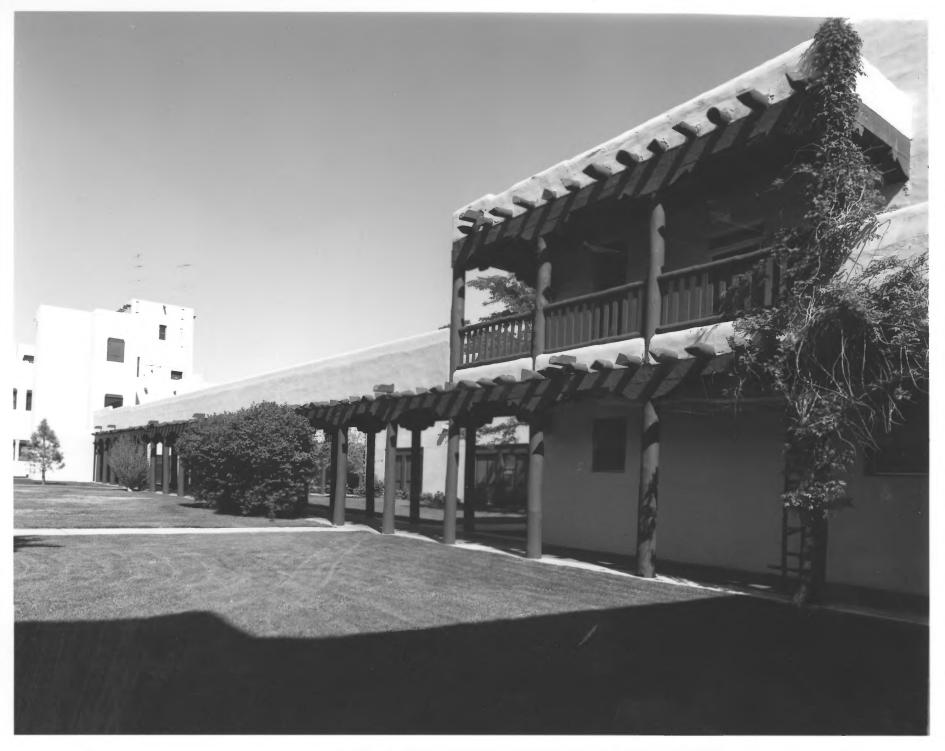

VA MEDICAL CENTER, ALBUQUERQUE, NEW MEXICO

Enclosed Walk and Building 57 between building 4&1.

Photography by Terry L. Brian & Herman O. Tafoya Jr..

VA MEDICAL CENTER, ALBUQUERQUE, NEW MEXICO Building # 10 Research Service 1932 A/E Unknown Building faces north-east, shot from the north. May of 1983 Photography by Terry L. Brian & Herman O. Tafoya Jr.. Negative on file in Medical Media Production Service 142-B, Albuquerque, N.M..

- VA MEDICAL CENTER, ALBUQUERQUE, NEW MEXICO Enclosed Walk between building 3&4
- 1932

c.

- A/E Unknown
- Walk faces north by north-west, shot from the west.
- May of 1983
- Photography by Terry L. Brian & Herman O. Tafoya Jr.. Negative on file in Medical Media Production Service 142-B, Albuquerque, N.M..