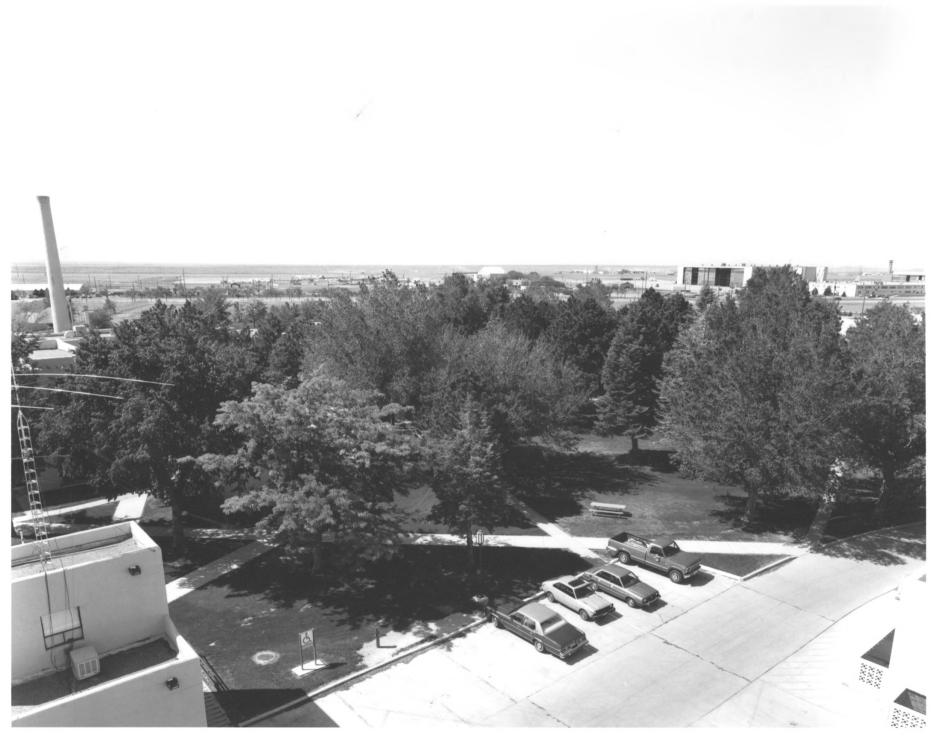

Grove of trees c. e. Shot from the south by south-west top of building 1. May of 1983 Photography by Terry L. Brian & Herman O. Tafoya Jr..

i. Negative on file in Medical Media Production Service 142-B, Albuquerque, N.M..