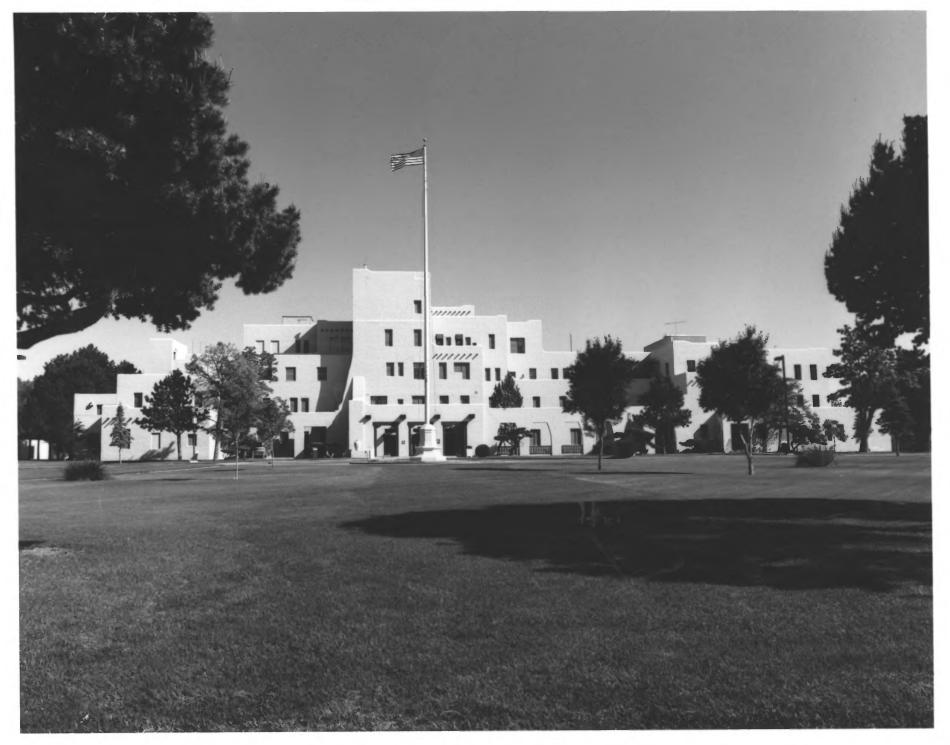

```
VETERANS ADMINISTRATION MEDICAL CENTER ALBUQUERQUE, NEW MEXICO BUILDING 1, ADMINISTRATION
```

PHOTO TAKEN: Looking Southeast; 1940

Negative on File: VA, HPO

Albuquerque, M. M.

VETERANS ADMINISTRATION MEDICAL CENTER ALBUQUERQUE, NEW MEXICO BUILDING 1, ADMINISTRATION (rear) BUILT: 1932
PHOTO TAKEN: Looking Northwest; 1940 NEGATIVE ON FILE: VA, HPO