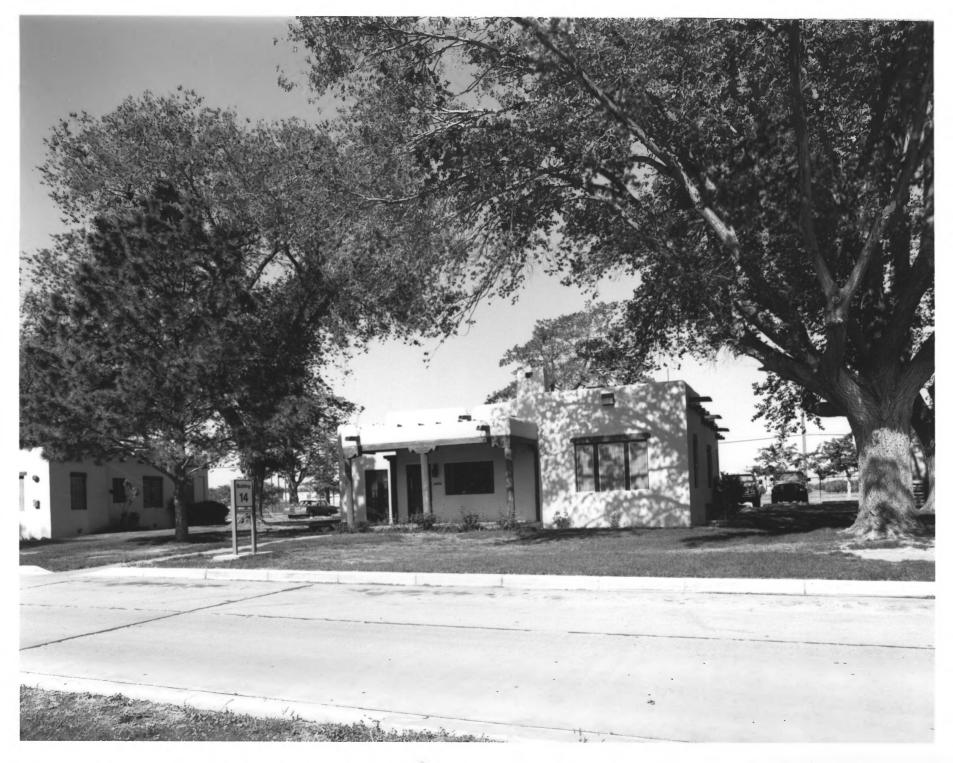

- VA MEDICAL CENTER, ALBUQUERQUE, NEW MEXICO Building # 14
- Home Based Hospital Care 1932
- A/E Unknown f. Building faces east, shot from the east
  - May of 1983
  - Photography by Terry L. Brian & Herman O. Tafoya Jr..
- Negative on file in Medical Media Production Service 142-B, Albuquerque, N.M..