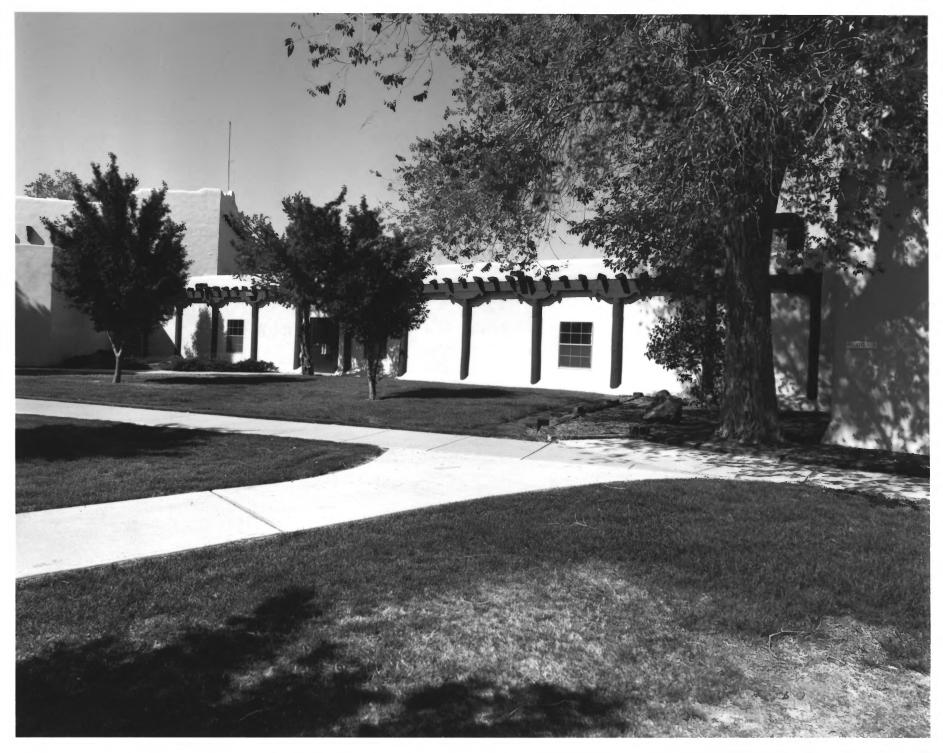

- VA MEDICAL CENTER, ALBUQUERQUE, NEW MEXICO Enclosed Walk between building 2&3
- c.
  - 1932 A/E Unknown
  - Walk faces south-west, shot from the south by south-west. May of 1983

  - Photography by Terry L. Brian & Herman O. Tafoya Jr.