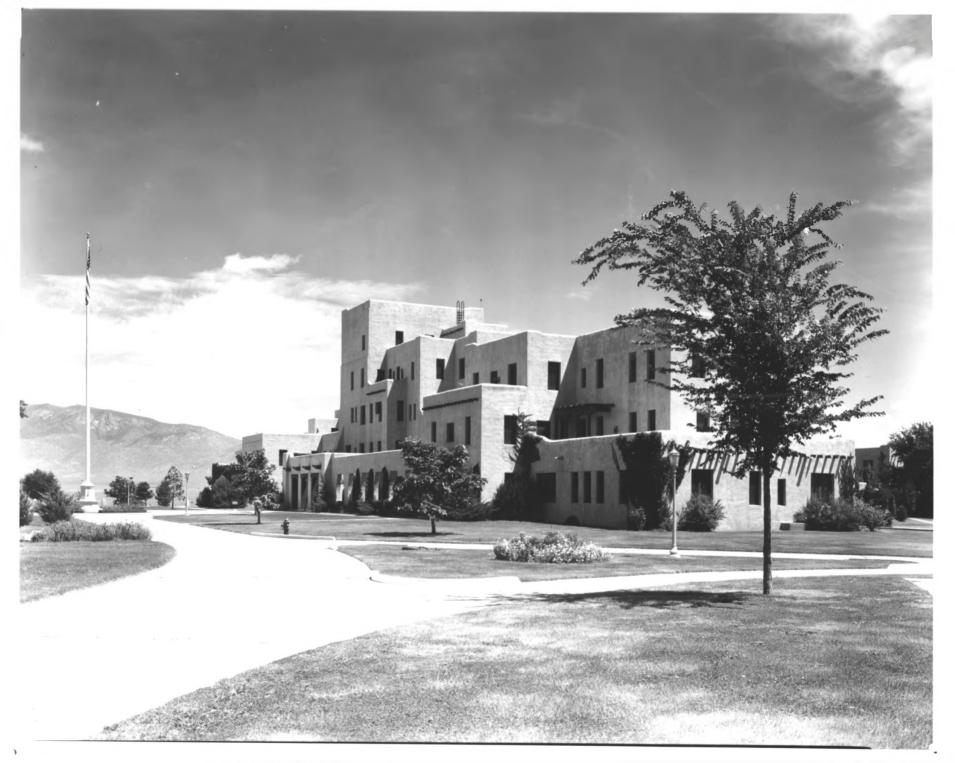

```
VETERANS ADMINISTRATION MEDICAL CENTER ALBUQUERQUE, NEW MEXICO BUILDING 1, ADMINISTRATION
```

PHOTO TAKEN: Looking Southeast; 1940

Negative on File: VA, HPO

Albuquerque, M. M.

VETERANS ADMINISTRATION MEDICAL CENTER ALBUQUERQUE, NEW MEXICO BUILDING 1, ADMINISTRATION (rear) BUILT: 1932
PHOTO TAKEN: Looking Northwest; 1940 NEGATIVE ON FILE: VA, HPO