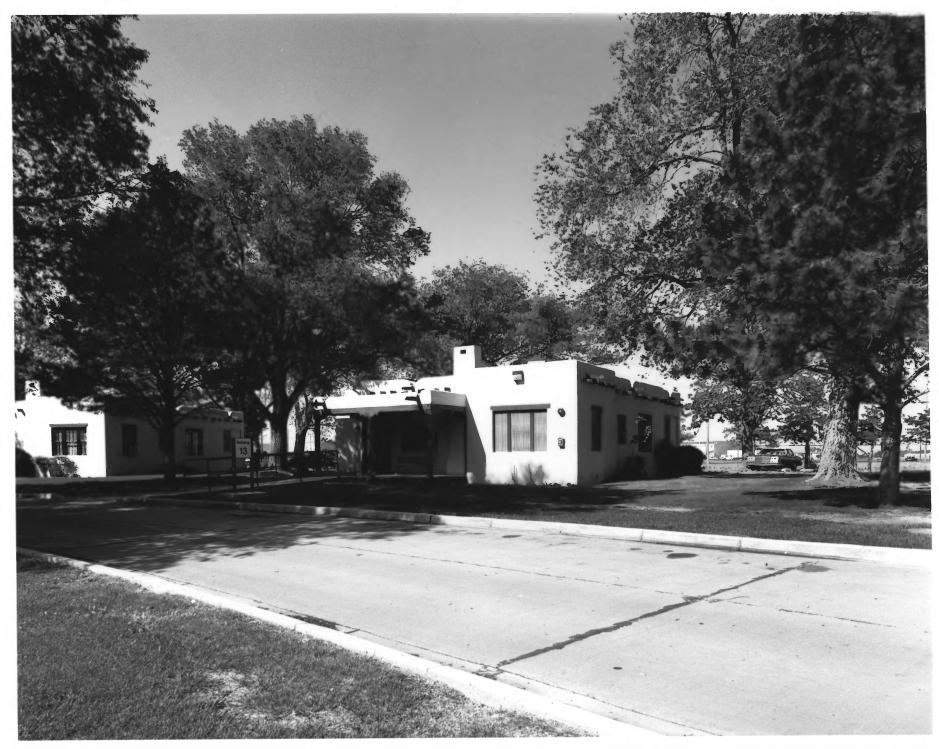

- VA MEDICAL CENTER, ALBUQUERQUE, NEW MEXICO Building # 14
- Home Based Hospital Care 1932
- A/E Unknown f. Building faces east, shot from the east
  - May of 1983
  - Photography by Terry L. Brian & Herman O. Tafoya Jr..
- Negative on file in Medical Media Production Service 142-B, Albuquerque, N.M..