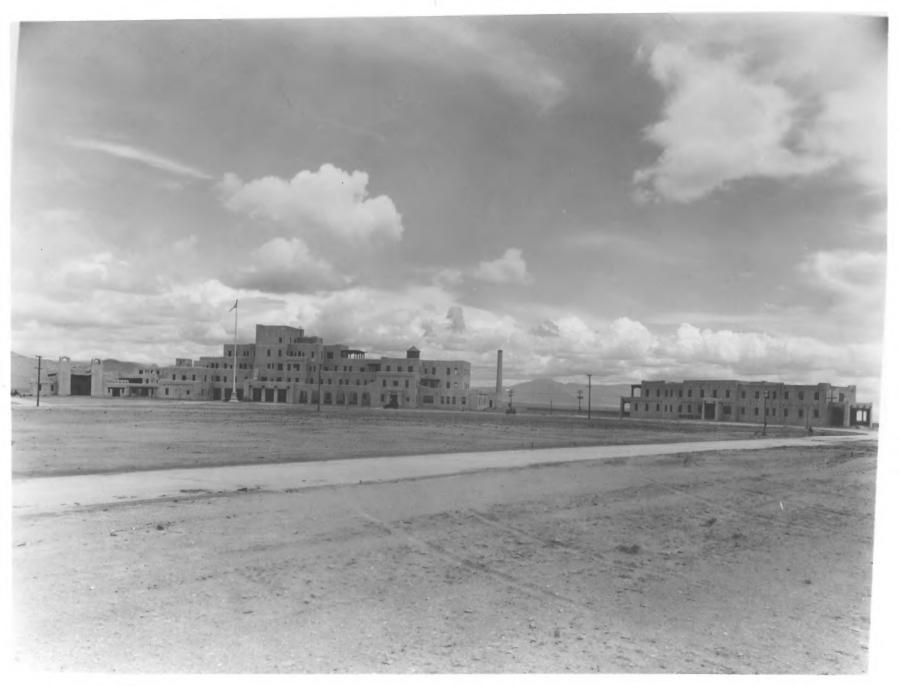

NEGATIVE ON FILE: VA, HPO

25

1-1-

13

כי

Feb. 1932 (copy)

Front view Bldge. Nos. 2, 1, \$11

VETERANS ADMINISTRATION MEDICAL CENTER ALBUQUERQUE, NEW MEXICO BUILDINGS 2, RECREATION (left), 1, ADMIN (center) & 11, NURSES' QUARTERS (right) BUILT:1932 PHOTO TAKEN: Looking Southeast; 1932 NEGATIVE ON FILE: VA, HPO

VETERANS ADMINISTRATION MEDICAL CENTER ALBUQUERQUE, NEW MEXISO BUILDING 1, ADMIN. (right) &2, RECREATION (left) BUILT: 1932 PHOTO TAKEN: Looking South, 1940 NEGATIVE ON FILE: VA, HPO

VETERANS ADMINISTRATION MEDICAL CENTER ALBUQUERQUE, NEW MEXICO BUILDING 2, RECREATION BUILT: 1932 PHOTO TAKEN: Looking East; 1940 NEGATIVE ON FILE: VA, HPO