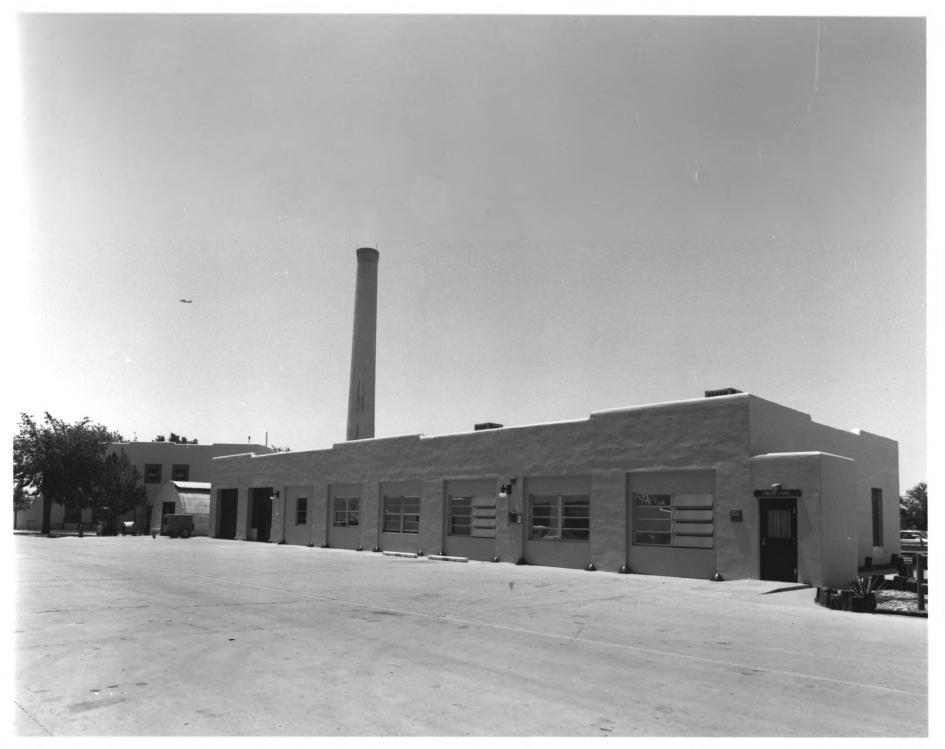

- VA MEDICAL CENTER, ALBUQUERQUE, NEW MEXICO Building 8 Engineering Services Offices, Preventive Maintenance and Equipment Repair shop, and Plumbing Shop.
- 1932 A/E Unknown
- Building faces north-east, shot from the north
- May of 1983
- Photography by Terry L. Brian & Herman O. Tafoya Jr..