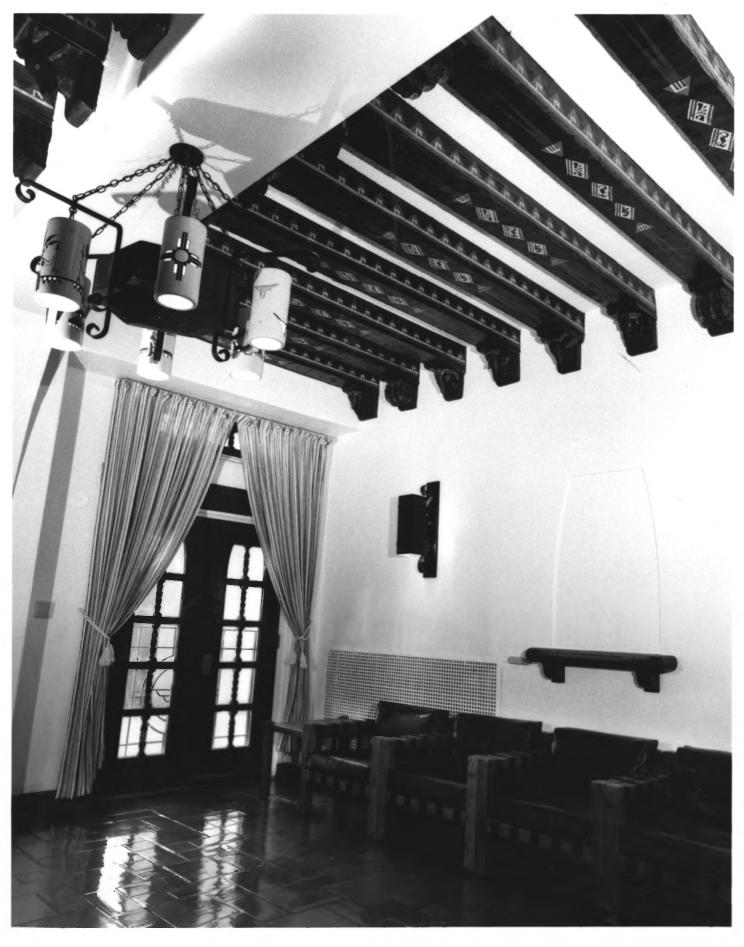

## VETERANS ADMINISTRATION MEDICAL CENTER ALBUQUERQUE, NEW MEXICO BUILDING 1, ADMINISTRATION PHOTO TAKEN: In Foyer - Showing Carved Beams BUILT: 1932 NEGATIVE ON FILE: VA, HPO

VETERANS ADMINISTRATION MEDICAL CENTER ALBUQUERQUE, NEW MEXICO BUILDING 1, ADMINISTRATION PHOTO TAKEN: In Conference Room - Showing

Carved Beams

BUILT: 1932

NEGATIVE ON FILE: VA, HPO

- VA MEDICAL CENTER, ALBUQUERQUE, NEW MEXICO Building # 2 Recreation, Canteen, Retail Store, Dining Area, and Credit Union.
- 1932
- A/E Unknown Building faces north-west, shot from the west.
  - May of 1983
- Photography by Terry L. Brian & Herman O. Tafoya Jr. Negative on file in Medical Media Production Service 142-B, Albuquerque, N.M..