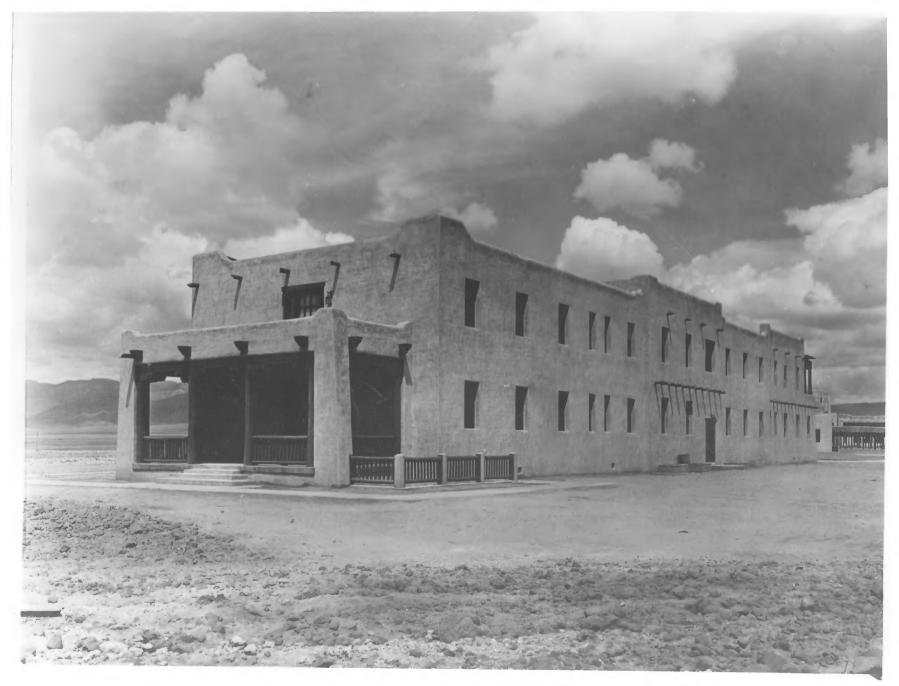

VETERANS ADMINISTRATION MEDICAL CENTER ALBUQUERQUE, NEW MEXTCO BUILDING 11, RESEARCH & TREATMENT (OLD NURSE'S QUARTERS) BUILT: 1932 PHOTO TAKEN: Looking Northeast; 1932 NEGATIVE ON FILE: VA, HPO