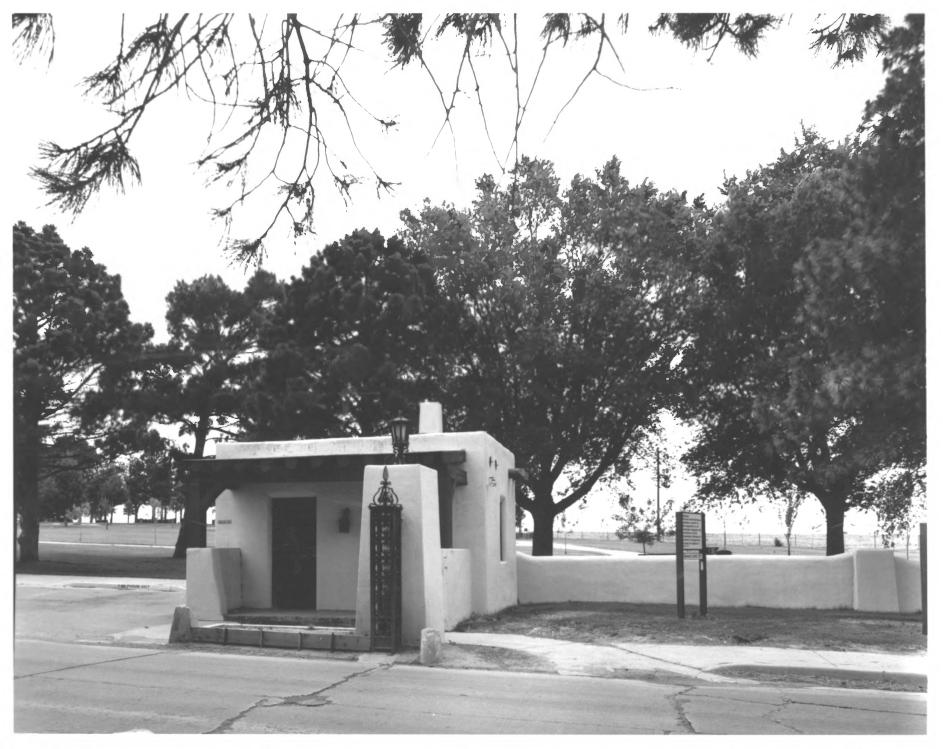

- VA MEDICAL CENTER, ALBUQUERQUE, NEW MEXICO Gate
- Unoccupied 1937
- . A/E Unknown

  Building faces porth by porth-east, shot from the porth by porth-east
- Building faces north by north-east, shot from the north by north-east.
- Photography by Terry L. Brian & Herman O. Tafoya Jr..
  Negative on file in Medical Media Production Service 142-B. Albuquerque, N.M..