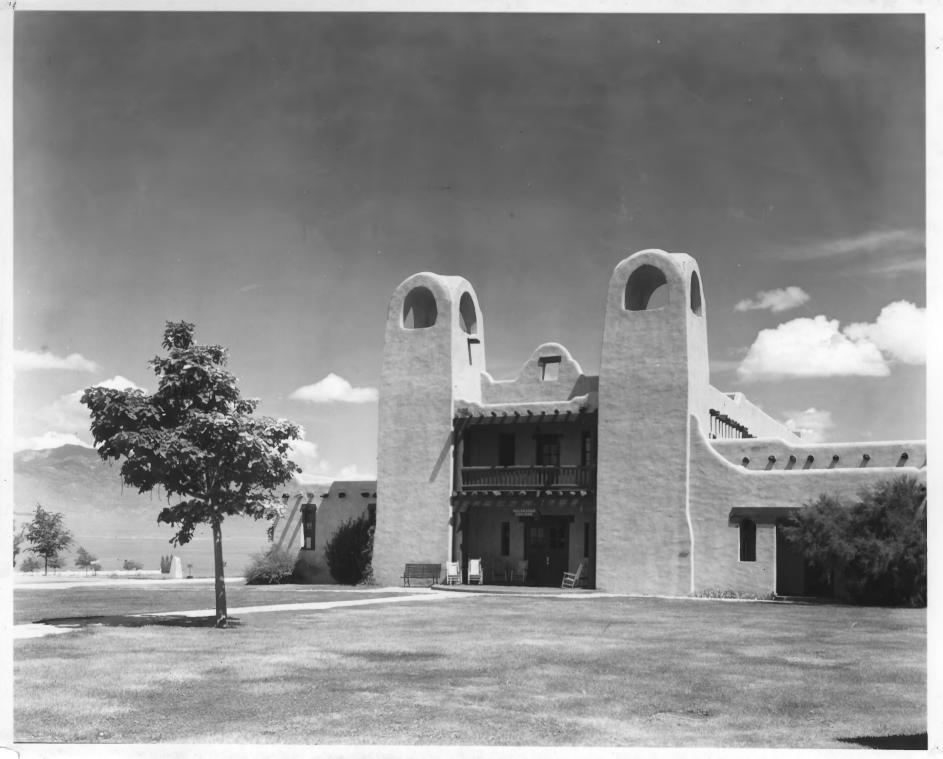

VETERANS ADMINISTRATION MEDICAL CENTER ALBUQUERQUE, NEW MEXISO BUILDING 1, ADMIN. (right) &2, RECREATION (left) BUILT: 1932 PHOTO TAKEN: Looking South, 1940 NEGATIVE ON FILE: VA, HPO

VETERANS ADMINISTRATION MEDICAL CENTER ALBUQUERQUE, NEW MEXICO BUILDING 2, RECREATION BUILT: 1932 PHOTO TAKEN: Looking East; 1940 NEGATIVE ON FILE: VA, HPO