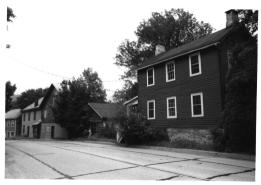

German Valley Historic District Washington Township Morris County New Jersey 034 JAN 15 1979

Building #1 Welsh Farm West Mill Rd. Camera view SSW

SEP -1977

Photo by T. KARSCHNER

DEPARTMENT OF ENVIRONMENTAL PROTECTION OFFICE OF HISTORIC PRESERVATION 109 WEST STATE STREET FRENTON, NEW JERSEY 08625