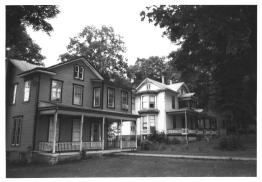

DEPARTMENT OF ENVIRONMENTAL PROTECTION OFFICE OF HISTORIC DESCRIPTION 109 WEST STATE STALET TRANSON, NEW JERSEY 08625

Photo by T. KARSCHNER

Buildings # 4-5 German Valley Inn L. Hagar Houses West Mill Road Camera view SE