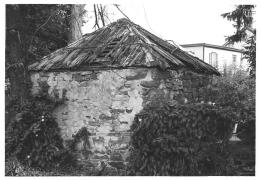

DEPARTMENT OF ENUIPORMENTAL PROTECTION
OFFICE OF HISTORIC PRESERVATION
109 WEST STATE STREET
TRENTON. NEW JERSEY 08625

Building #3 Hagar Farm West Mill Rd. Camera view S

> German Valley Historic District Washington Township Morris County JAN 15 1979 New Jersey 034

DEPARTMENT OF EMPLOYMENTAL PROTECTION OF THE OF HISTORIC PRESERVATION 199 WEST STATE STREET TRAINTON, NEW JERSEY 08625

Building #3 Hagar Farm Smoke House West Mill Road Camera view N

Photo by T. KARSCHNER