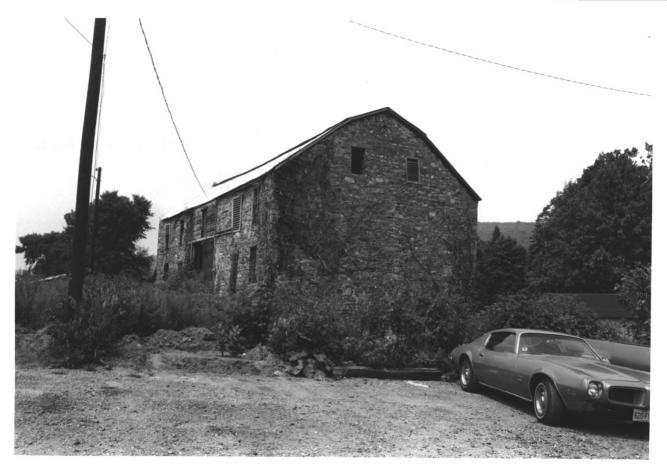

SEP - 1977

B uilding #3 Hagar Farm Barn West Mill Road Camera view E

> German Valley Historic District Washington Township Morris County New Jersey 034

West Mill Road Camera view S Photo by T. KARSCHNER

SEP - 1977

DEPARTMENT OF ENVIRONMENTAL PROTECTION OFFICE OF HISTORIC PRESERVATION 109 MEST STATE STREET THENION, NEW JERSEY 08625

Building # 3 Hagar Farm Barn

> German Valley Historic Distirct JAN 15 1979

Washington Township Morris County New Jersey 034