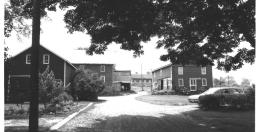

Building #2 Tunis Trimmer/P.W. Swackhamer Farm

Outbuildings West Mill Road Camera view S

German Valley Historic District Washington Township

New Jersey 034 JAN 15 1979 Morris County

DEPARTMENT OF ENVIRONMENTAL PROTECTION OFFICE OF HISTORIC PRESERVATION 109 WEST STATE STREET TRENTON, NEW JERSEY 08625