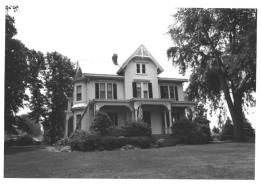

German Valley Historic District Washington Township Morris County New Jersey 034 JAN 15 1979

Building #1 Welsh Farm West Mill Rd. Camera view SSW

SEP -1977

Photo by T. KARSCHNER

DEPARTMENT OF ENVIRONMENTAL PROTECTION OFFICE OF HISTORIC PRESERVATION 109 WEST STATE STREET FRENTON, NEW JERSEY 08625