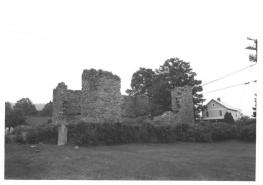

Building #69 Old Union Church Ruins Fairview Road

Photo by T. KARSCHNER

DEPARTMENT OF ENVIRONMENTAL PROTECTION OFFICE OF HISTORIC PRESERVATION 109 WEST STATE STREET TRENTON, NEW JERSEY 08625

Building #76 Jesse Weisse House 8 Main St. Camera view N