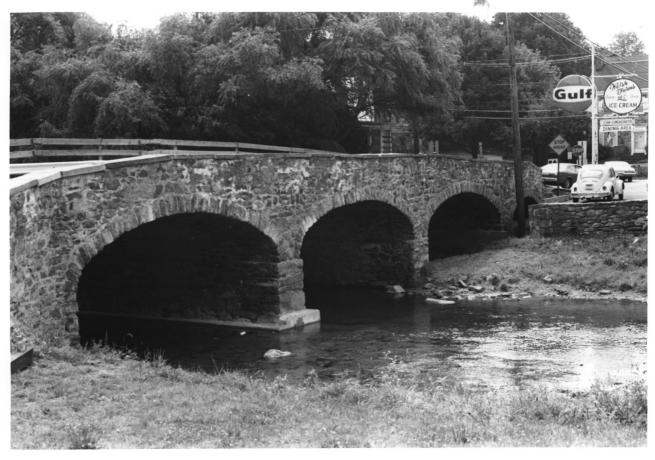

DEPARTMENT OF ENVIRONMENTAL PROTECTION OFFICE OF HISTORIC PRESERVATION 109 WEST STATE STREET TRENTON, NEW JERSEY 08625

Photo by T. KARSCHNER

RNIIMING #0
Quadruple Arch Stone Bridge
Eairmount Road
Camera view NW

SEP - 1977

German Valley Historic District Washington Township Morris County JAN 15 1979 New Jersey 934

Photo by T. KARSCHNER

DEPARTMENT OF ENVIRONMENTAL PROTECTION
OFFICE OF HISTORIC PRESERVATION
109 WEST STATE STREET
TRENTON, NEW JERSEY 08625