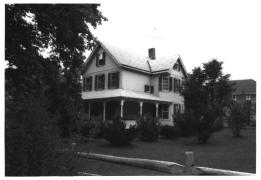

Photo by T. KARSCHNER

DEPARTMENT OF ENVIRONMENTAL PROTECTION OFFICE OF HISTORIC PRESERVATION 109 WEST STATE STREET

Building #12 Philip Weise House

German Valley Historic Distirct Washington Township JAN 1 5 1979 Morris County New Jersey 034