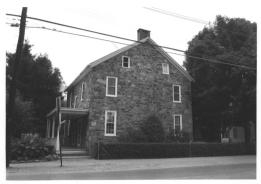

XIII

SEP - 1977

Photo by T. KARSCHNER

DEPARTMENT OF ENVIRONMENTAL PROTECTION
OFFICE OF HISTORIC PRESERVATION
109 WEST STATE STREET
THENTON, NEW JERSEY 08625

Building # 17 J. Schoenheit House Rest Mill Road Camera view W