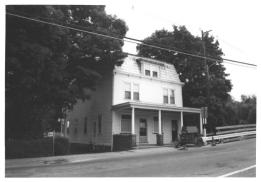

Photo by T. KARSCHNER

German Valley Historic District Washington Township Morris County New Jersey 034 JAN 15 1979

Building #26 Store& Post Office East Mill Road Camera view N

VX

DEP - 1977

Photo by T. Karschaue