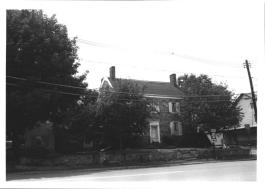

Building #69 Old Union Church Ruins Fairview Road

Photo by T. KARSCHNER

DEPARTMENT OF ENVIRONMENTAL PROTECTION OFFICE OF HISTORIC PRESERVATION 109 WEST STATE STREET TRENTON, NEW JERSEY 08625

Building #76 Jesse Weisse House 8 Main St. Camera view N

OL: \_ 19/

German Valley Historic District Washington Township Morris County New Jersey O34 JAN 15 1979

XXXV