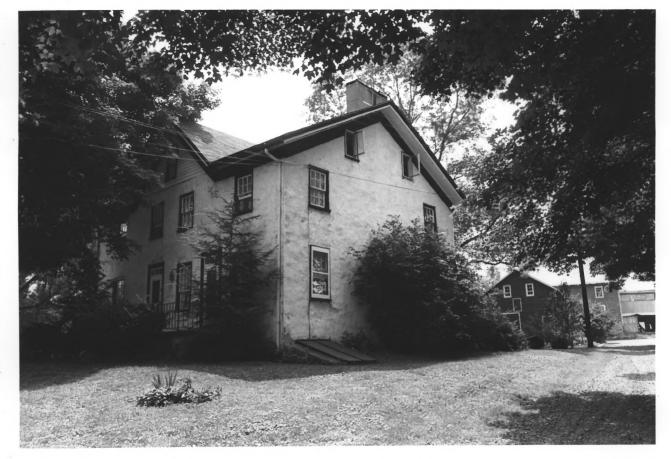

Photo by T. KARSCHNER

1/

German Valley Historic District Washington Township Morris County New Jersey 034 JAN 15 1979

Buildings #2
Tunis Trimmer/P.W. Swackhammer Farm
House West Mill Rd.
Camera view SSW

3