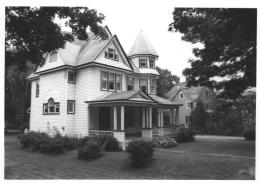

German Valley Historic District Washington Township Morris County New Jersey 034 JAN 15 1979

Building #1 Welsh Farm West Mill Rd. Camera view SSW

SEP -1977

Photo by T. KARSCHNER

DEPARTMENT OF ENVIRONMENTAL PROTECTION OFFICE OF HISTORIC PRESERVATION 109 WEST STATE STREET FRENTON, NEW JERSEY 08625