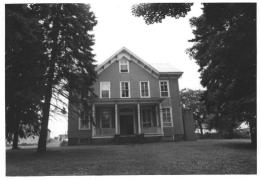

German Valley Historic District Washington Township Morris County New Jersey 034 JAN 15 1979

Building #1 Welsh Farm West Mill Rd. Camera view SSW

SEP -1977

Photo by T. KARSCHNER

DEPARTMENT OF ENVIRONMENTAL PROTECTION OFFICE OF HISTORIC PRESERVATION 109 WEST STATE STREET FRENTON, NEW JERSEY 08625

Building #2 Tunis Trimmer/P.W. Swackhamer Farm

Outbuildings West Mill Road Camera view S

German Valley Historic District Washington Township

New Jersey 034 JAN 15 1979 Morris County

DEPARTMENT OF ENVIRONMENTAL PROTECTION OFFICE OF HISTORIC PRESERVATION 109 WEST STATE STREET TRENTON, NEW JERSEY 08625