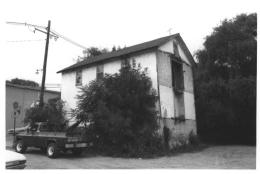

DEPARTMENT OF EMPLOYMENTAL PROTECTION OF THE OF HISTORIC PRESERVATION 199 WEST STATE STREET TRAINTON, NEW JERSEY 08625

Building #3 Hagar Farm Smoke House West Mill Road Camera view N

Photo by T. KARSCHNER