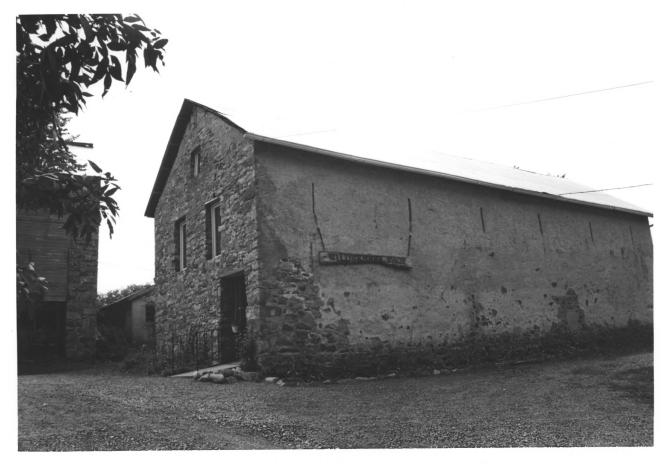

SEP - 1977

B uilding #3 Hagar Farm Barn West Mill Road Camera view E

> German Valley Historic District Washington Township Morris County New Jersey 034

West Mill Road Camera view S Photo by T. KARSCHNER

SEP - 1977

DEPARTMENT OF ENVIRONMENTAL PROTECTION OFFICE OF HISTORIC PRESERVATION 109 MEST STATE STREET THENION, NEW JERSEY 08625

Building # 3 Hagar Farm Barn

> German Valley Historic Distirct JAN 15 1979

Washington Township Morris County New Jersey 034