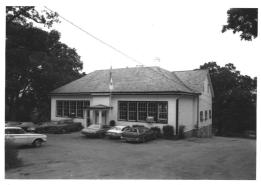

German Valley Historic Distirct Washington Township Morris County New Jersey 034 JAN 15 1979

Building #11 United Telephone System
Building
Fairmount Rd.
camera view E

×111

1 East Mill Road Camera view S

SEP \_ 1977