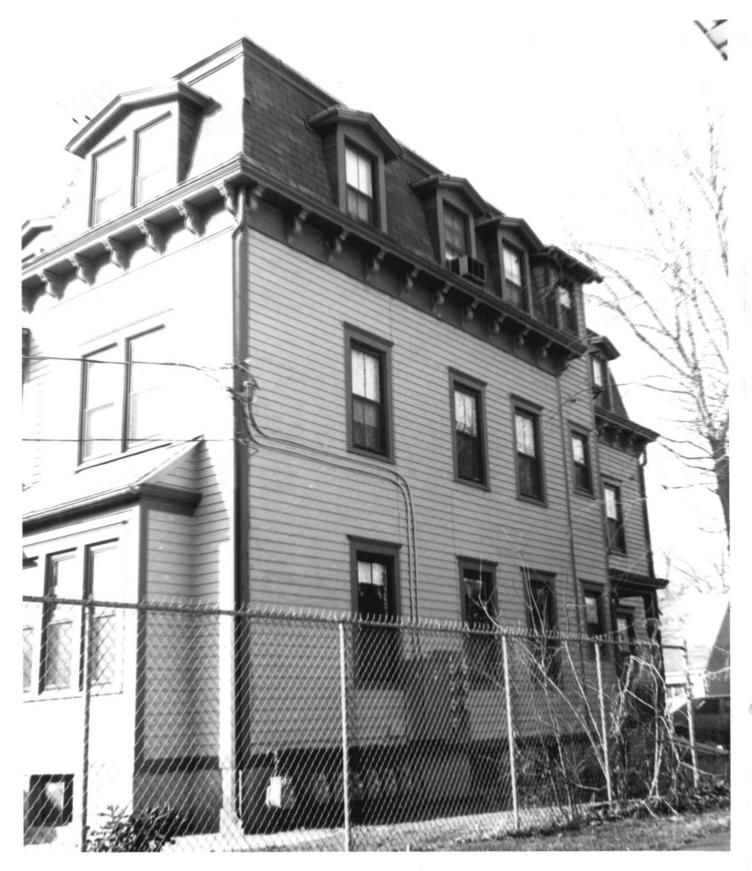

## PHOTOGRAPH #2 Linden Apartments, Stamford, CT East Elevation, Southeast View

Negative on file at Connecticut Historical Commission

J. Gardner, December 1982