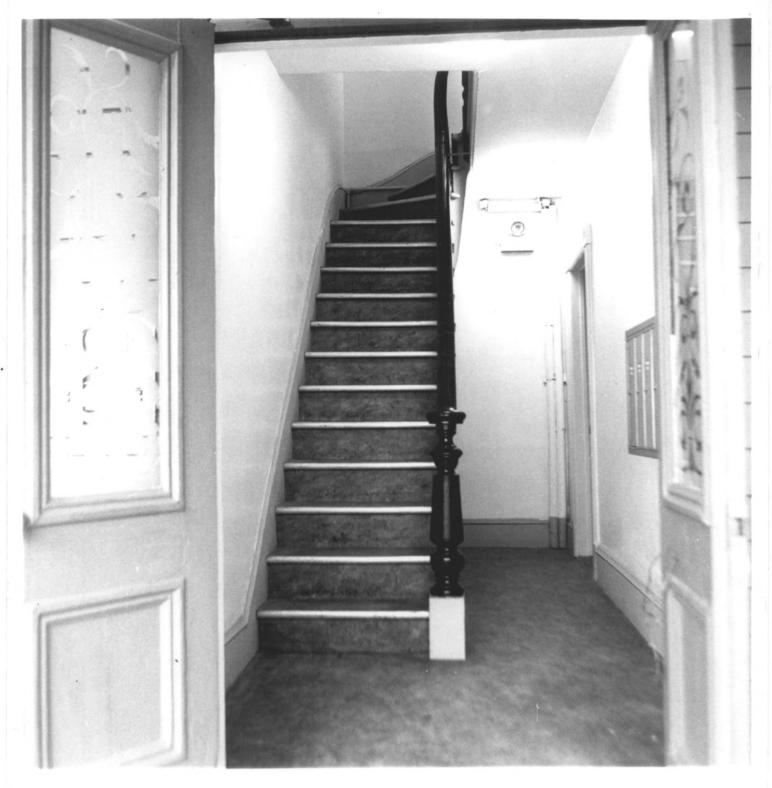

## PHOTOGRAPH #6 Linden Apartments, Stamford, CT Interior View of east side staircase

Negative on file at Connecticut Historical Commission

J. Gardner, December 1982