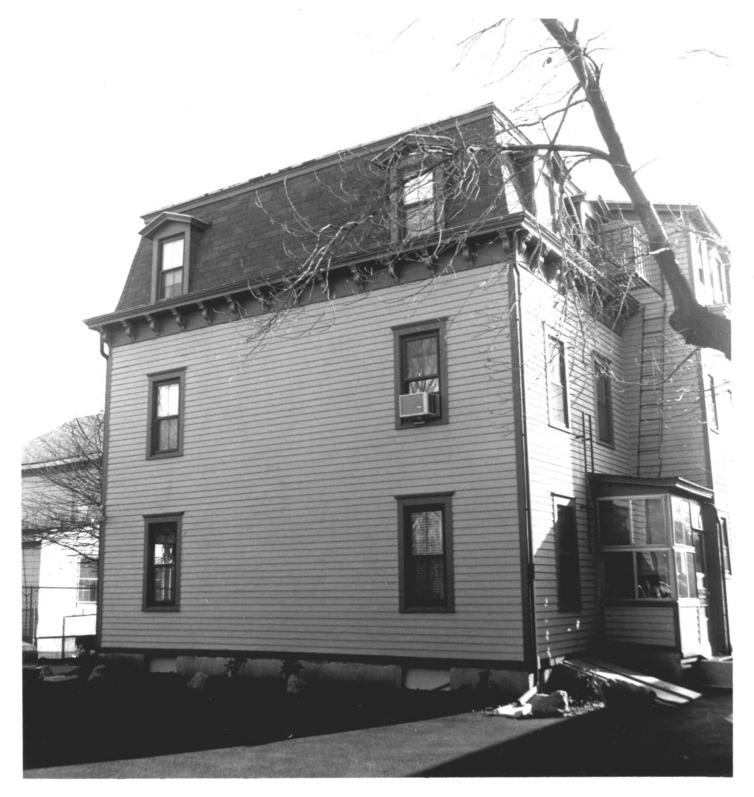

## PHOTOGRAPH #3 Linden Apartments, Stamford, CT West Elevation, Southwest View

Negative on file at Connecticut Historical Commission

J. Gardner, December 1982

PHOTOGRAPH #4
Linden Apartments, Stamford, CT

North Elevation, Northwest View J. Gardner, December 1982 Negative on file at Connecticut Historical Commission