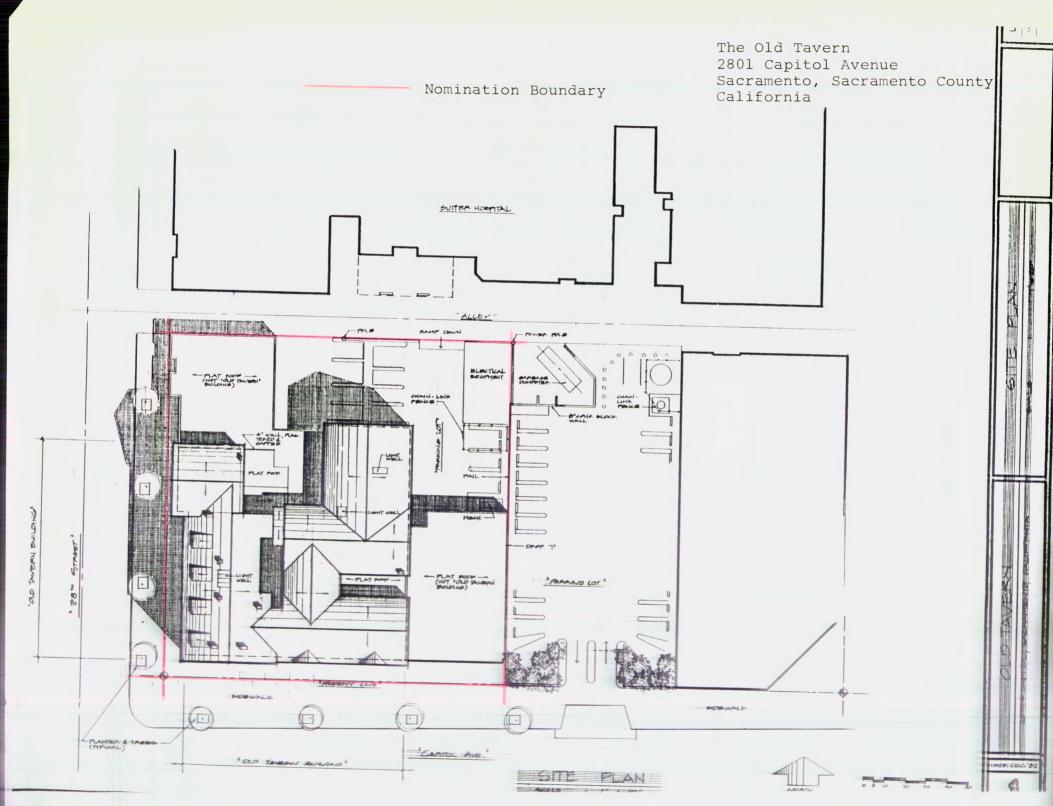

# 7. Description

| Conditionexcellent in a goodfair | deteriorated<br>ruins<br>unexposed | Check one unalteredX aitered | Check oneXoriginal site moved date _ | N/A |  |
|----------------------------------|------------------------------------|------------------------------|--------------------------------------|-----|--|
|                                  |                                    |                              |                                      |     |  |

Describe the present and original (if known) physical appearance

The Old Tavern has been remodeled several times since its initial construction in the 1870's by M. Madden. 1 Its present appearance dates to the early 1920's when a substantial remodeling unified the older two story brick commercial facades (fronting both 28th and M/Capitol Streets) into a  $3-4\frac{1}{2}$  story English Revival stucco and half timber building. <sup>2</sup> The complexity of the remodeling is evident in the combination of design motifs which blend Arts and Crafts features such as the vertical bands of dormers and windows on the west elevation with more typical peaked dormers and half timber detailing on the two story south elevation. The Old Tavern is unusual in that the first floor of the present structure retains the key features of the original brick structures. When anlayzed in conjunction with historic photographs the building illustrates the evolution of a structure over a one hundred (plus) year time frame from simple brick commercial design to a more self conscious period revival. However, as will be discussed later in this nomination, the period revival represented by the 1920's remodeling of the Old Tavern is an excellent example of California Arts and Crafts design blended with a more pure period revival.