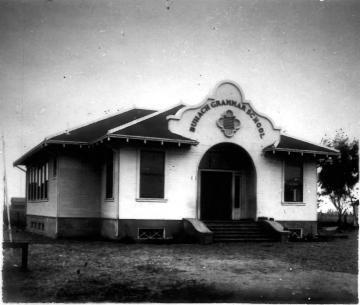

Buhach Grammar School 2606 N. Buhach Road, Merced, CA 95340 Photo by: Unknown; Date: circa 1910 Negative located at: 2606 N. Buhach Road, Merced, CA 95340 View to the southeast

Number one of three

Buhach Grammar School 2606 N. Buhach Road, Merced, CA 95340 Photo: Greg J. Lema: Date: 1981 Negative located at: 2606 N. Buhach Road, Merced, CA 95340 Front entrance of Buhach Grammar School. before restoration, view to the east. Number two of three