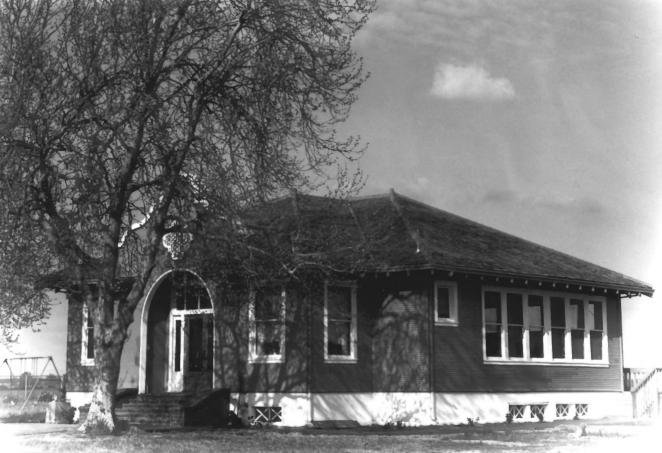

Buhach Pre-School 2606 N. Buhach Road, Merced, CA 95340 Photo by: David Brantly; Date: 1982 Negative located at: 2606 N. Buhach Road. Merced, CA 95340 Side view, Buhach Pre-School after restoration, view to northeast Number three of three