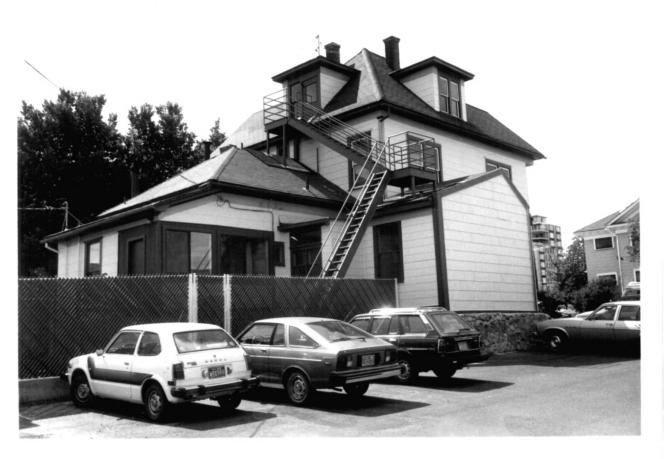

Two of Four

The Nortonia Boarding House 150 Ridge, Reno, Washoe, Nevada Paula Boghosian Approximately July, 1982 2306 J Avenue, Sacramento, CA 95816 Southeast elevation View to Northwest Three of Four

The Nortonia Boarding House 150 Ridge, Reno, Washoe, Nevada Paula Boghosian Approximately July, 1982 2306 J Avenue, Sacramento, CA 95816 East Elevation View to west