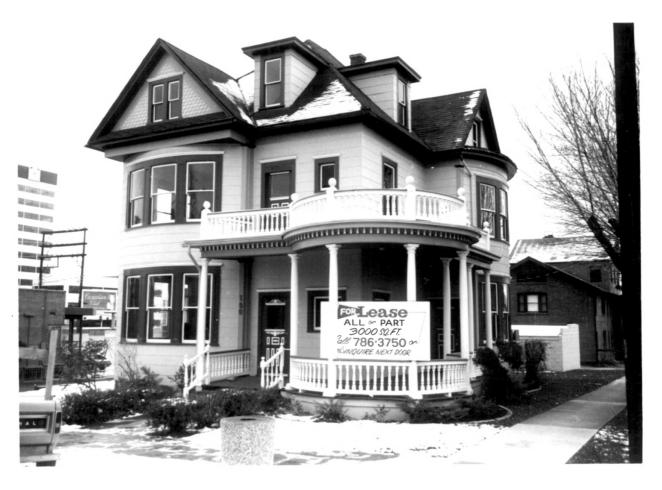

The Nortonia Boarding House 150 Ridge, Reno, Washoe, Nevada Paula Boghosian approximately July, 1982 2306 J Avenue, Sacramento, CA 95816 N. elevation, view to south one of four

The Nortonia Boarding House 150 Ridge, Reno, Washoe, Nevada Paula Boghosian Approximately July, 1982 2306 J Avenue, Sacramento, CA 95816 Southwest elevation, View to Northeast