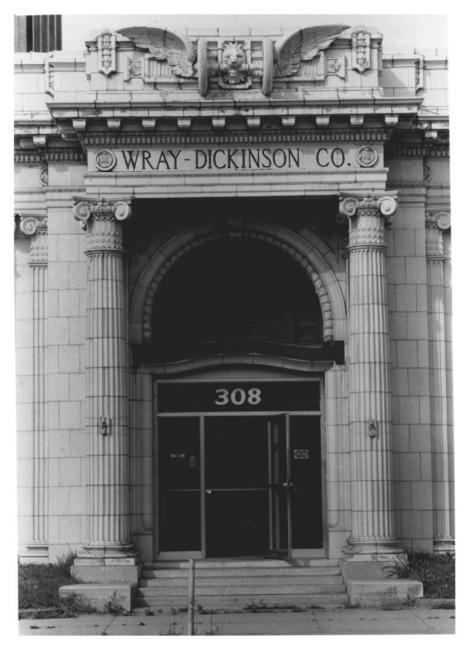

Wray-Dickinson Building 308 Market St., Shreveport, Caddo Parish Max LeComte POB 37005, Shreveport, LA 71103 November 1982 PHOTO #2

Southwest.

Wray- Dickinson Building 308 Market St., Shreveport, Caddo Parish Max LeComte P.O. Box 37005, Shreveport, LA 7]103 November 1982 PHOTO #3

SOUTHWEST

Wrau-Dickinson Building 308 Market St., Shreveport, Caddo Parish Max LeComte P.O. Box 37005, Shreveport, LA 71103 November 1982 PHOTO #4

SOUTH

Wrau-Dickinson Building 308 Market Street, Shreveport, Caddo Parish Max LeComte P.O. Box 37005, Shreveport, LA 7]]03