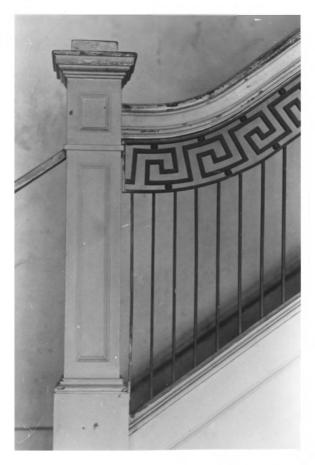

INTERIOR- cashier window

Wray-Dickinson Building 308 Market Street, Shreveport, Caddo Parish Max LeComte P.O. Box 37005, Shreveport, LA 71003 November 1982 Photo # 8

INTERIOR- staircase