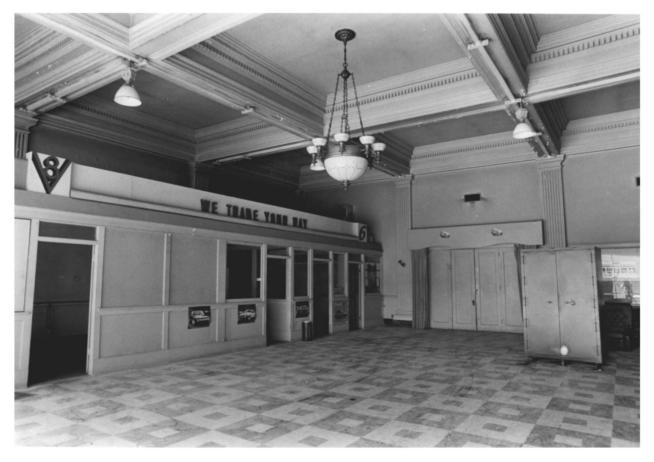

November 1982 PHOTO #5

SOUTHWEST

Wray-Dickinson Building 308 Market Street, Shreveport, Caddo Parish Max LeComte P.O. Box 37005, Shreveport, LA 71103 November 1982 Photo #6

INTERIOR- showroom

Wray-Dickinson Building 308 Market Street, Shreveport, Caddo Parish Max LeComte P.O. Box 37005, Shreveport, LA 71003 November 1982 PHOTO #7