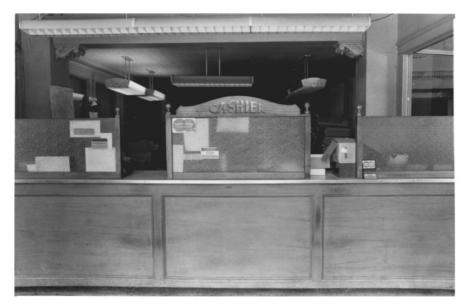

November 1982 PHOTO #5

SOUTHWEST

Wray-Dickinson Building 308 Market Street, Shreveport, Caddo Parish Max LeComte P.O. Box 37005, Shreveport, LA 71103 November 1982 Photo #6

INTERIOR- showroom

Wray-Dickinson Building 308 Market Street, Shreveport, Caddo Parish Max LeComte P.O. Box 37005, Shreveport, LA 71003 November 1982 PHOTO #7

INTERIOR- cashier window

Wray-Dickinson Building 308 Market Street, Shreveport, Caddo Parish Max LeComte P.O. Box 37005, Shreveport, LA 71003 November 1982 Photo # 8

INTERIOR- staircase