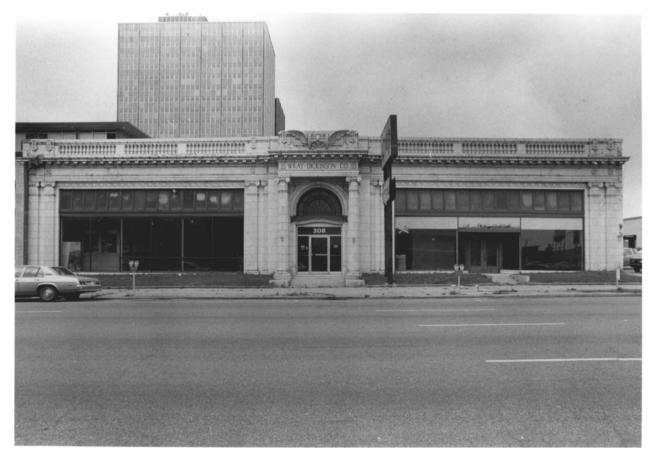

Wray-Dickinson Building 308 Market St., Shreveport, Caddo Parish Max LeComte P. O. Box 37005, Shreveport, LA 71103 November 1982

PHOTO #1 Southwest

NB: The adjacent building on the left does not overlap the nominated property. This is an optical illusion caused by the perspective in the photo.