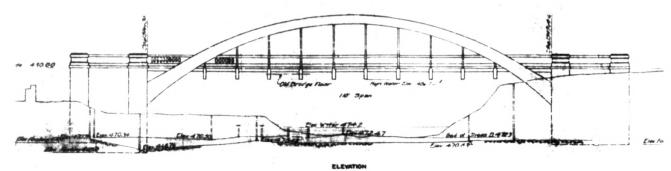

Mine Creek Bridge. Linn County Photo credit: Jochims & Snell Neg. On file: Ks. St. Historical Society From original plans

5 of 5