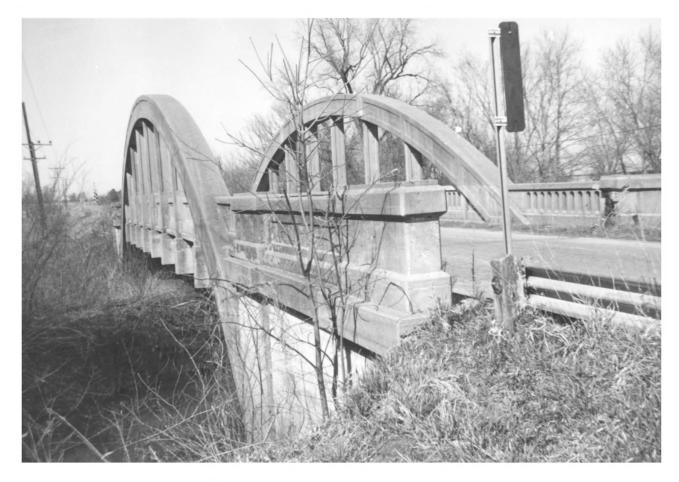

2 of 5

Mine Creek Bridge, Linn County Photo credit: Jochims & Snell 1982 Neg. on file: Ks. St. Historical Society View looking noertheast 3 of 5

Mine Creek Bridge, Linn County Photo credit: Jochims & Snell 1982 Neg. on file: Ks. St. Historical Society Evidence of overhead thru strut removal 4 of 5