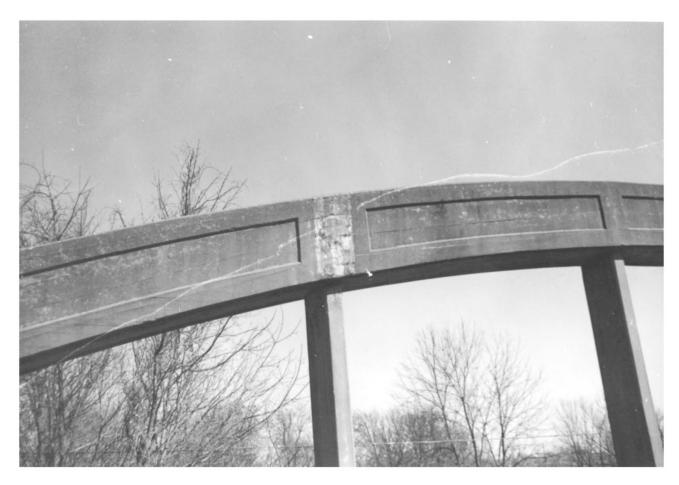

2 of 5

Mine Creek Bridge, Linn County Photo credit: Jochims & Snell 1982 Neg. on file: Ks. St. Historical Society View looking noertheast 3 of 5

Mine Creek Bridge, Linn County Photo credit: Jochims & Snell 1982 Neg. on file: Ks. St. Historical Society Evidence of overhead thru strut removal 4 of 5