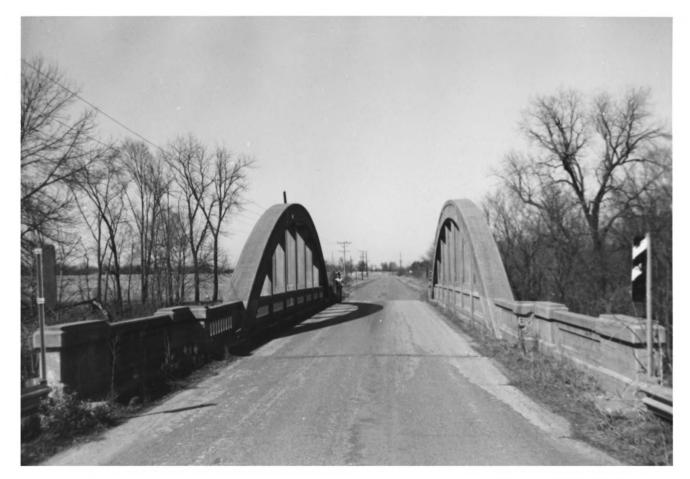

Mine Creek Bridge, Linn County Photo credit: Jochims & Snell 1982 Neg. on file: Ks. St. Historical Society Niew looking north 1 of 5

Mine Creek Bridge, Linn County Photo credit: Jochims & Snell Neg. on file: Ks. St. Historical Society View of east arch