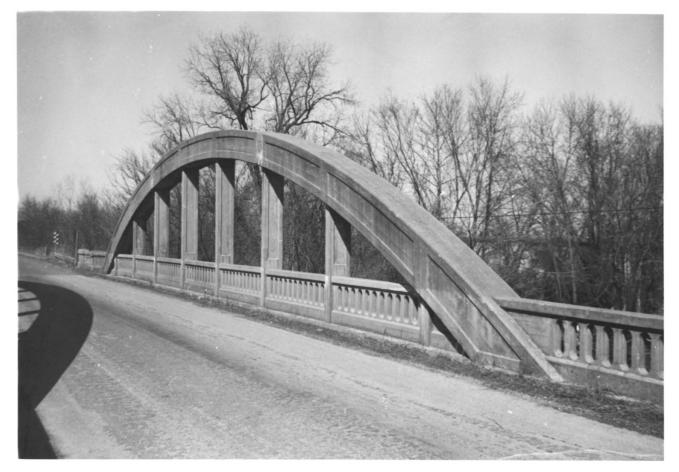

Mine Creek Bridge, Linn County Photo credit: Jochims & Snell 1982 Neg. on file: Ks. St. Historical Society Niew looking north 1 of 5

Mine Creek Bridge, Linn County Photo credit: Jochims & Snell Neg. on file: Ks. St. Historical Society View of east arch