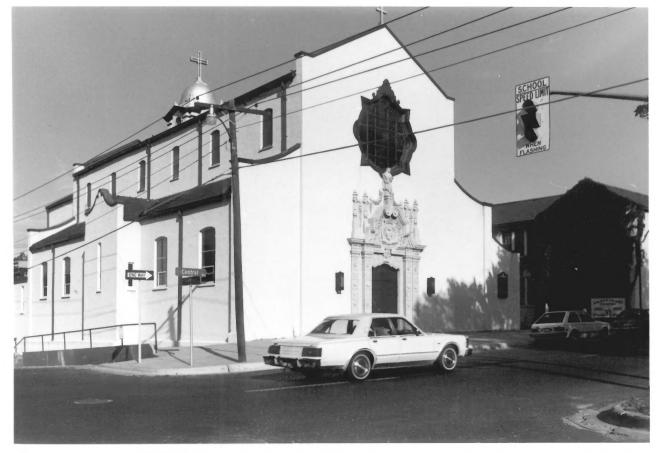

## Sacred Heart Cathedral Dodge City, KS. Photo credit: N.P. Small, 1982

1 of 5

View from southeast

Sacred Heart Cathedral Dodge City, KS. Photo credit: N.P. Small, 1982 Neg. on file: KS.H.S. View of north facade and bell tower. Rectory to right of tower is not included in nomination. 2 of 5