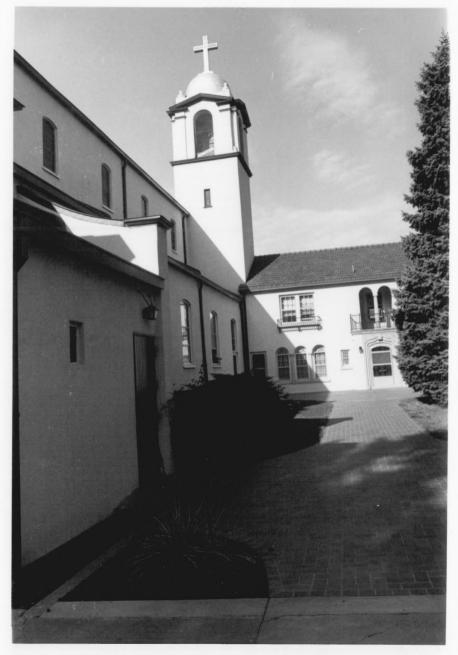

## Sacred Heart Cathedral Dodge City, KS. Photo credit: N.P. Small, 1982

1 of 5

View from southeast

Sacred Heart Cathedral Dodge City, KS. Photo credit: N.P. Small, 1982 Neg. on file: KS.H.S. View of north facade and bell tower. Rectory to right of tower is not included in nomination. 2 of 5