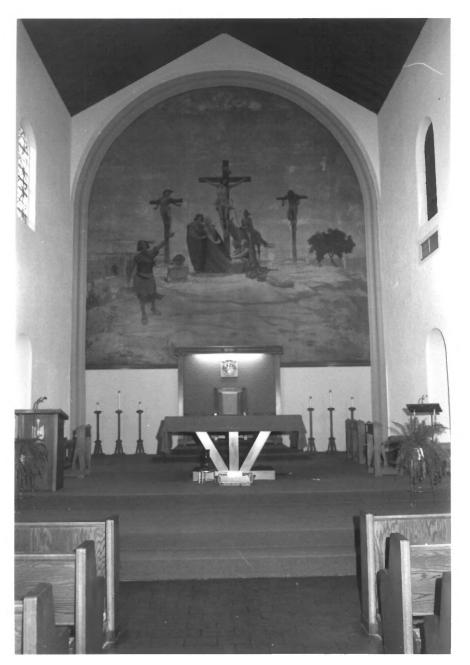

Sacred Heart Cathedral Dodge City, KS. Photo credit: NP Small, 1982 Neg. on file: K.S.H.S. View of west end. 3 of 5

Sacred Heart Cathedral Dodge City, KS. Photo credit: N. P. Small, 1982 Neg. on file: K.S.H.S. view of mural by George Stone 4 of 5

Sacred Heart Cathedral Dodge City, KS. Photo credit: N.P. Small, 1982 Neg. on file: K.S.H.S. Interior view toward east end Note lunette murals by George M. Stone

5 of 5