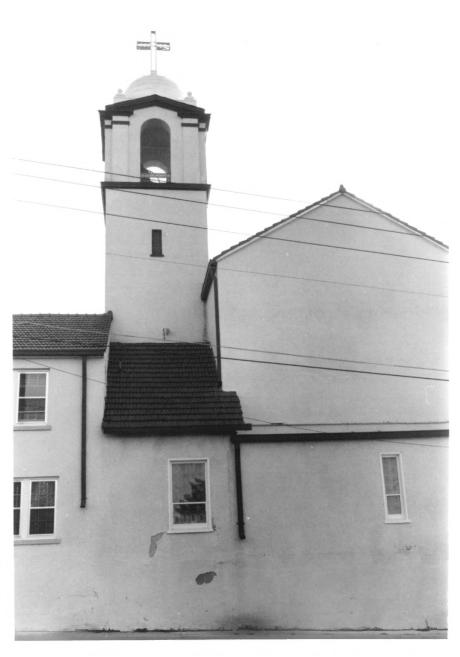

Sacred Heart Cathedral Dodge City, KS. Photo credit: NP Small, 1982 Neg. on file: K.S.H.S. View of west end. 3 of 5

Sacred Heart Cathedral Dodge City, KS. Photo credit: N. P. Small, 1982 Neg. on file: K.S.H.S. view of mural by George Stone 4 of 5