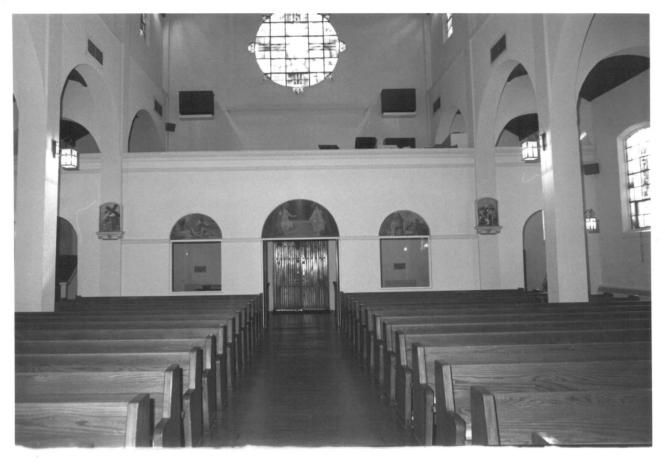

Sacred Heart Cathedral Dodge City, KS. Photo credit: N.P. Small, 1982 Neg. on file: K.S.H.S. Interior view toward east end Note lunette murals by George M. Stone

5 of 5