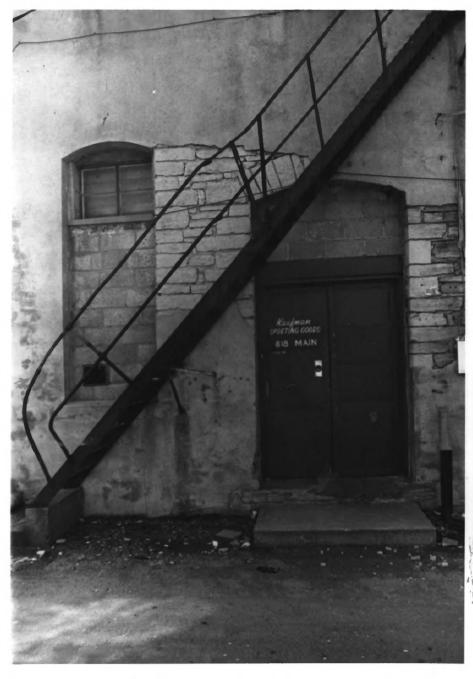

Cowley County National Bank Building Winfield, Kansas Photo Credit: Historic Preservation Department, 1983 Neg. on File: Historic Preservation Dept. Kansas State Historical Society Detail, Back entrance 7 of 9