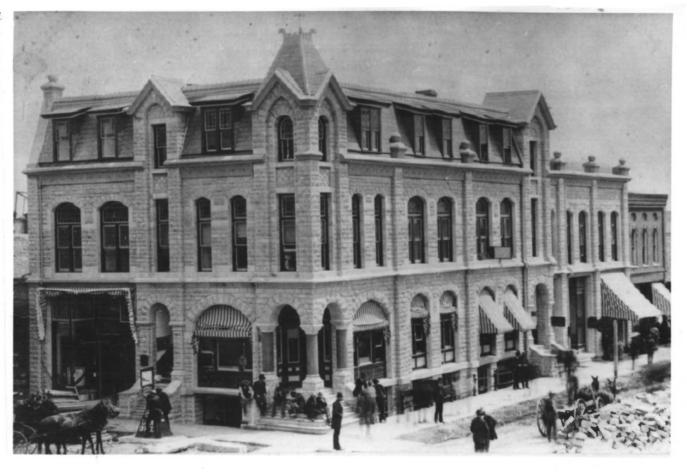

Cowley County National Bank Winfield, Kansas Photo Credit: Unknown, C. 1886 Neg. on File: Historic Preservation Dept. Kansas State Historical Society View of bank bldg. shortly after construction was completed. 1 of 9