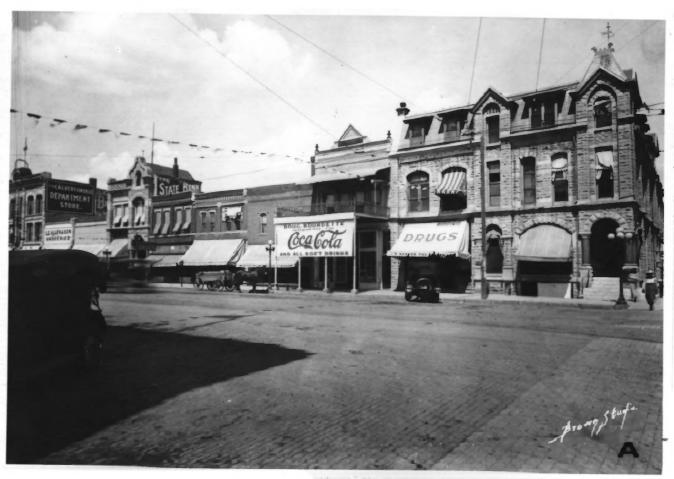

Cowley County National Bank Winfield, Kansas Photo Credit: Unknown, C. 1920 Neg. on File: Historic Preservation Dept. Kansas State Historical Society View of west facade after Main street stairs were removed. 2 of 9