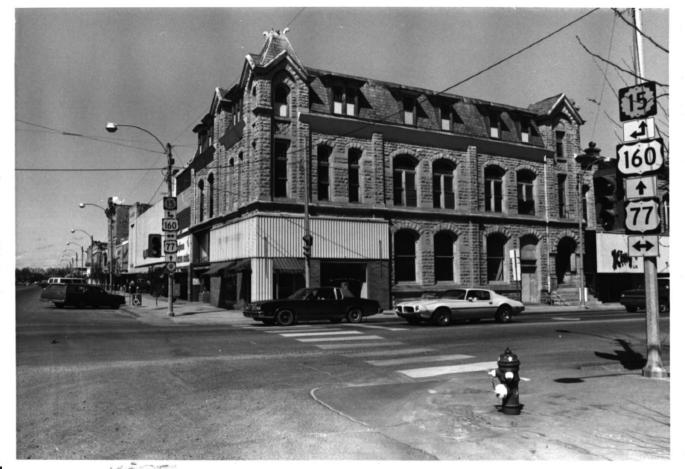

Cowley County National Bank Building Winfield, Kansas Photo Credit: Historic Preservation Department, 1983 Negron File: Historic Preservation Dept. Kansas State Historical Society View from southwest 3 of 9