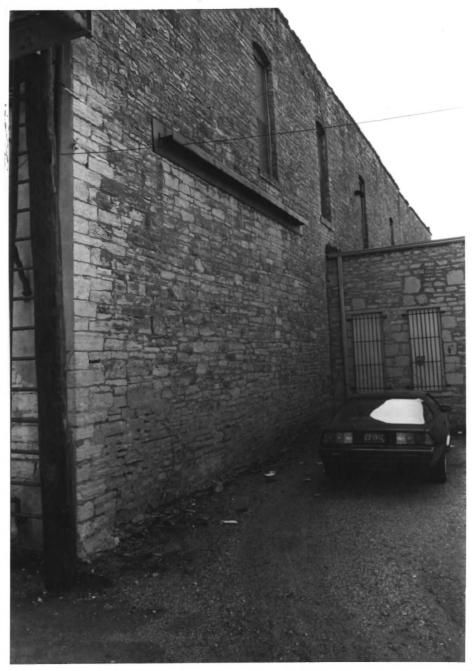

Cowley County National Bank Building Winfield, Kansas Photo Credit: Historic Preservation Department, 1983 Neg. on File: Historic Preservation Dept. Kansas State Historical Society View of north facade 6 of 9