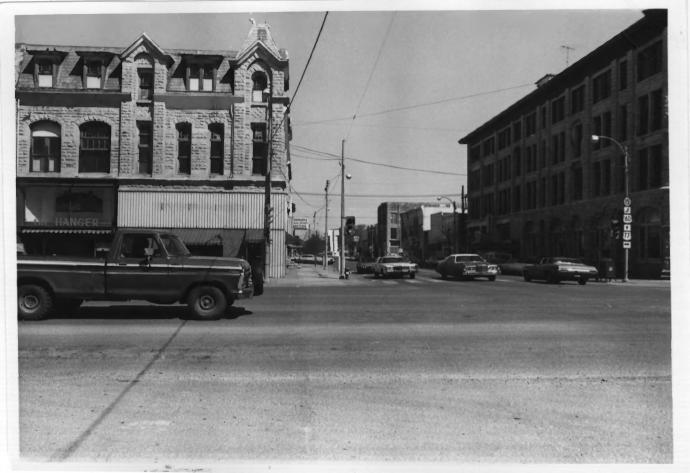

Cowley County National Bank Building Winfield, Kansas Photo Credit: Historic Preservation Department, 1983 Neg. on File: Historic Preservation Dept. Kansas State Historical Society View of west facade 4 of 9