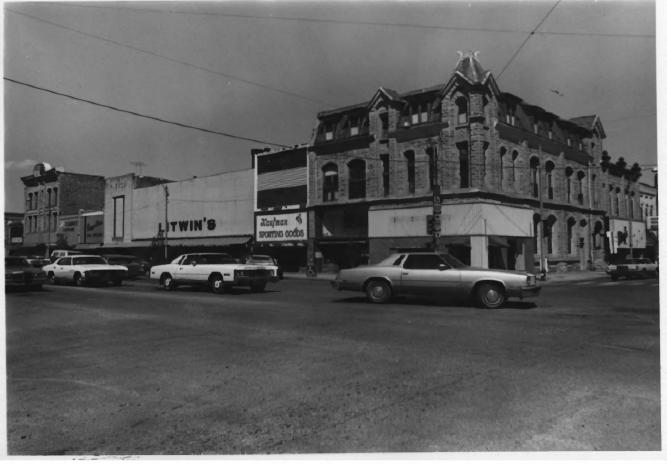

Cowley County National Bank Building Winfield, Kansas Photo Credit: Historic Preservation Department, 1983 Negron File: Historic Preservation Dept. Kansas State Historical Society View from southwest 3 of 9