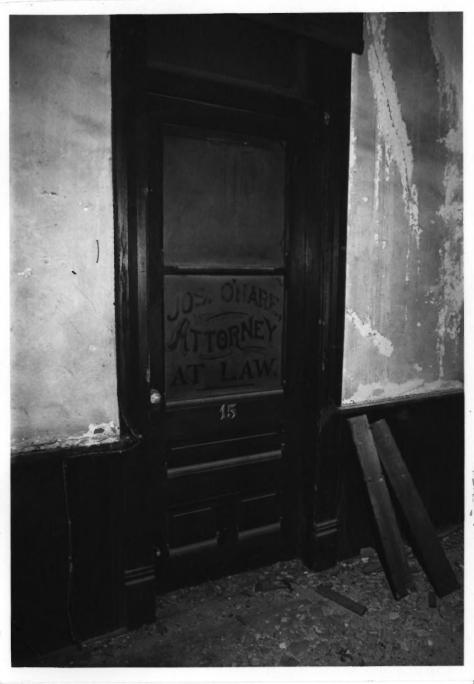

Cowley County National Bank Building Winfield, Kansas Photo Credit: Historic Preservation Department, 1983. Neg. on File: Historic Preservation Dept. Kansas State Historical Society Only door with old lettering left, otherwise representative. 8 of 9