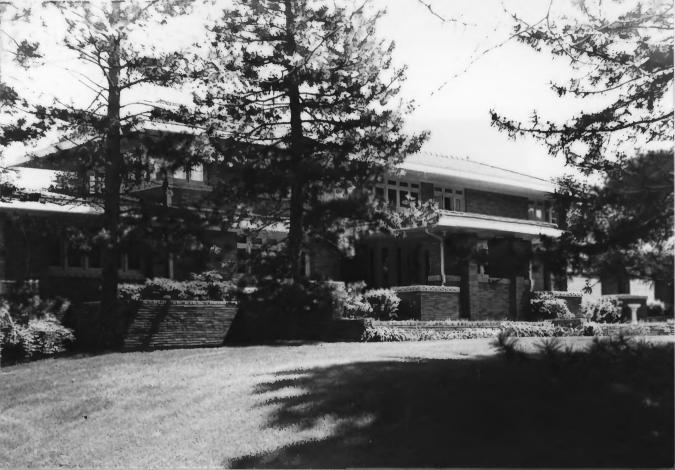

Everist House 37 McDonald Drive Sioux City, Iowa Photo #9 Bv: Joe Gantz 6 May 1983 Date: View: from south

Everist House 37 McDonald Drive Sioux City, Iowa Photo #10 By: Joe Gantz Date: 6 May 1983 View: from south

Everist House 37 McDonald Drive Sioux City, Iowa Photo #11 By: Joe Gantz Date: 6 May 1983 View: from southeast

```
Everist House
37 McDonald Drive
Sioux City, Iowa
Photo #12
By: Joe Gantz
Date: 6 May 1983
View: from south, house in rear center
       out of view.
```