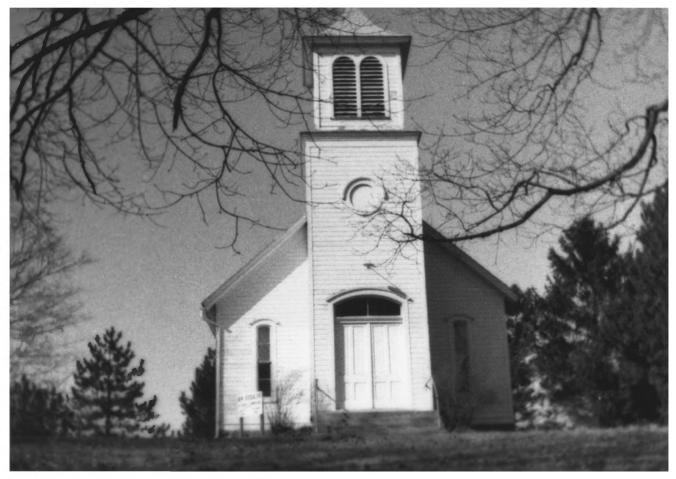

Choto #2 Lenox Township Church of the New Jerusalem East and South side

Lenox Township Church of the New

vic. Norway, Iowa
Photo No. 1
By: Ms. Sylvia Schulte
Date: Fall, 1982
View: to northwest

Jerusalem