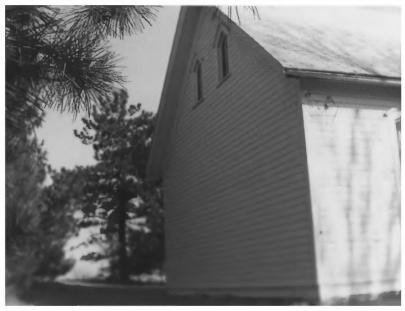

Date: Fall, 1982

no 5 - Camera facing NW. S. & E side of Church

Lenox Township Church of the New Jerusalem

Photo No. 3 By: Ms. Sylvia Schulte

vic. Norway, Iowa

Date: Fall, 1982 View: to northwest, detail of side.