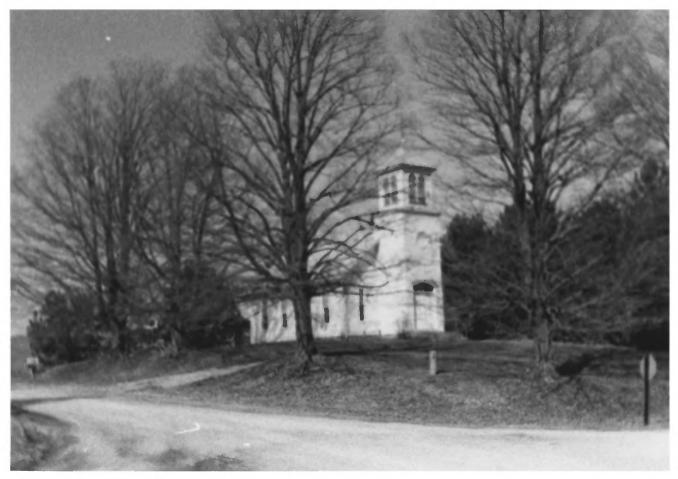

Lenox Township Church of the No.3. New Jerusalem Fast and North side Lenox Township Church of the New Jerusalem

vic. Norway, Iowa
Photo No. 4
By: Ms. Sylvia Schulte
Date: Fall 1982
View: to southwest, north elevation