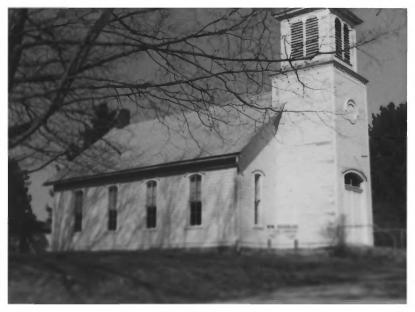

Photo#1 Lenox Township Church of the New Jerusalem Low Co. Lowa (East side of Church) Lenox Township Church of the New Jerusalem vic. Norway, Iowa Photo No. 2 By: Ms. Sylvia Schulte Date: Fall, 1982 View: to west, east elevation

Choto #2 Lenox Township Church of the New Jerusalem East and South side

Lenox Township Church of the New

vic. Norway, Iowa
Photo No. 1
By: Ms. Sylvia Schulte
Date: Fall, 1982
View: to northwest

Jerusalem

Lenox Township Church of the No.3. New Jerusalem Fast and North side Lenox Township Church of the New Jerusalem

vic. Norway, Iowa
Photo No. 4
By: Ms. Sylvia Schulte
Date: Fall 1982
View: to southwest, north elevation

720 4. Lenex Township Church of the Newslerusalem West and South side of Church Lenox Township Church of the New Jerusalem vic. Norway, Iowa Photo No. 5 By: Ms. Sylvia Schulte

View: to north, west elevation

Date: Fall, 1982

no 5 - Camera facing NW. S. & E side of Church

Lenox Township Church of the New Jerusalem

Photo No. 3 By: Ms. Sylvia Schulte

vic. Norway, Iowa

Date: Fall, 1982 View: to northwest, detail of side.