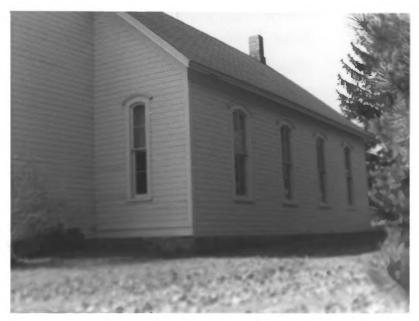

720 4. Lenex Township Church of the Newslerusalem West and South side of Church Lenox Township Church of the New Jerusalem vic. Norway, Iowa Photo No. 5 By: Ms. Sylvia Schulte

View: to north, west elevation