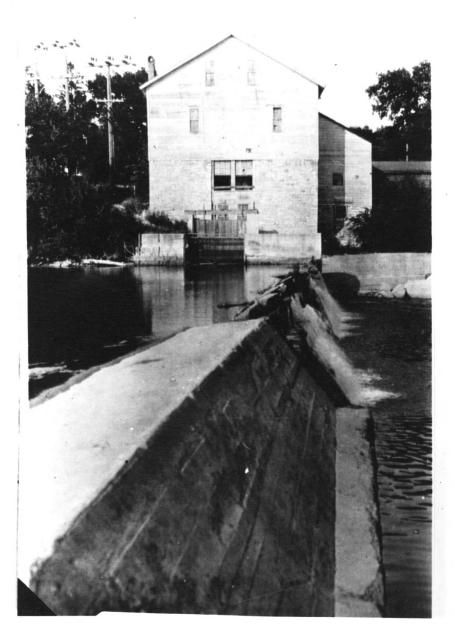

12/27/18

Rockford Mill 108 4th Street S.E. Rockford, Iowa Photo No. 5 Bv: Unidentified Date: c. 1930-40 View: to northeast

Reproduced courtesy Manuscript/Photo Office of State Historical Society