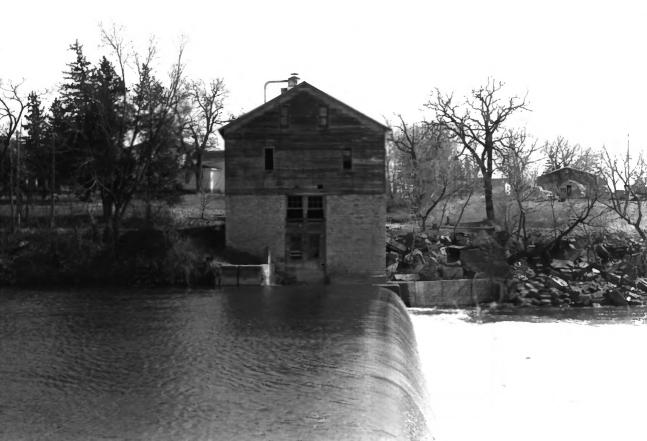

Rockford Mill 108 4th Street S.E. Rockford, Iowa Photo No. 1 By: Robert Lohr Date: April 2, 1982 View: to east

12/27/82

Rockford Mill 108 4th Street S.E. Rockford, Iowa Photo No. 2 By: Robert Lohr Date: April 2, 1982 View: to north