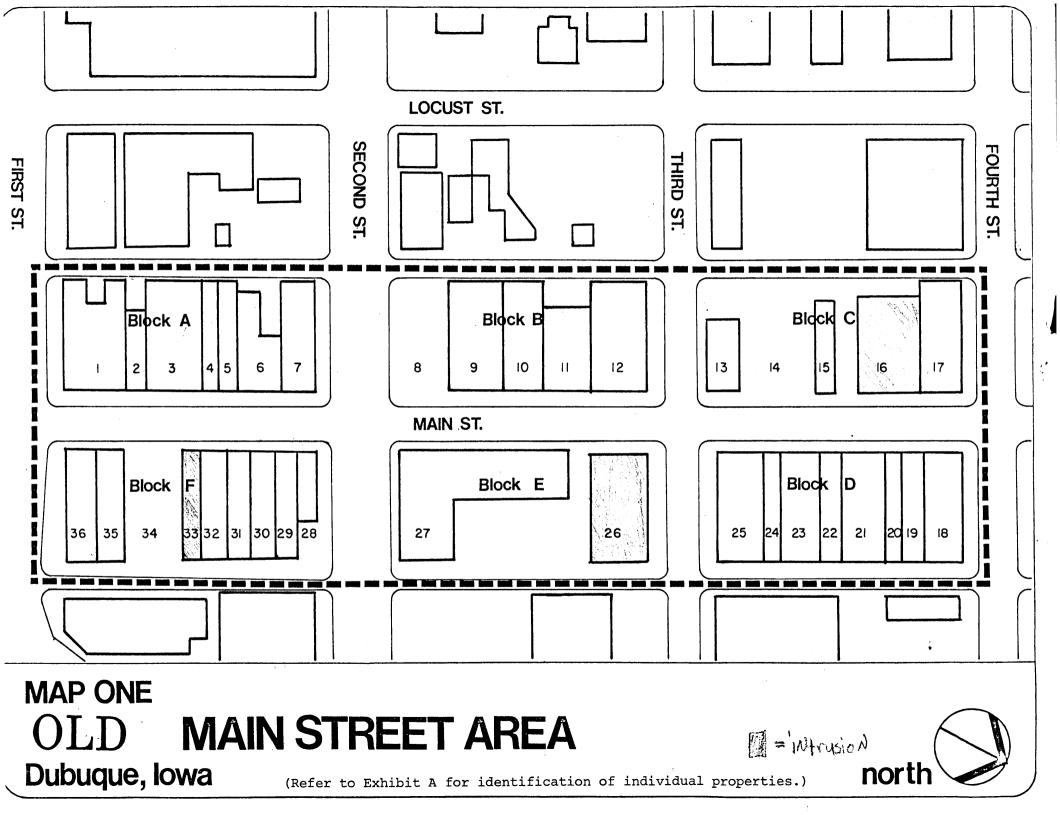

#### Functional and Physical Environment

The Old Main Street District is comprised of all of the properties adjacent Main Street between First and Fourth Streets. It is located directly south of Dubuque's central business district and downtown pedestrian mall. There are six contiguous block faces within the district, giving it a rectangular configuration (see Location Map One).

The district contains thirty-three buildings that accommodate a variety of commercial uses. It is considered a viable commercial area with many longstanding businesses and very few vacant storefronts. The large majority of the buildings and shops exhibit levels of maintenance ranging from exceptional to satisfactory, suggesting adequate profitability for most of the district's businesses. Current district establishments can be placed in the categories listed below.

| Buildings | Contributing | to | District | Architectural | Character |
|-----------|--------------|----|----------|---------------|-----------|
|           |              |    |          |               |           |

| Address  | Architectural Significance Rating (1979 Kriviskey |
|----------|---------------------------------------------------|
|          | Survey)*                                          |
| 100 Main | City                                              |
| 106      | Neighborhood                                      |
| 164      | Neighborhood                                      |
| 180      | Neighborhood                                      |
| 182      | Neighborhood                                      |
| 190      | Neighborhood                                      |
| 198      | Neighborhood                                      |
| 101-123  | City                                              |
| 129      | Neighborhood                                      |
| 137-153  | City                                              |
| 163      | Neighborhood                                      |
| 169      | Neighborhood                                      |
| 177      | City                                              |
| 195      | Supportive                                        |
| 200      | Supportive                                        |
| 233-251  | Neighborhood                                      |
| 253      | Supportive                                        |
| 261-269  | City                                              |
| 299      | City                                              |
| 304-310  | Supportive                                        |
| 320      | Supportive                                        |
| 339      | Supportive                                        |
| 342      | City                                              |
| 356      | Supportive                                        |
| 372      | Neighborhood                                      |
| 378      | Supportive                                        |
| 398      | Supportive                                        |
| 301      | Supportive                                        |
| 345      | City                                              |
| 395      | Neighborhood                                      |

#### Non-Conforming Intrusions

156 Main 284-290 Main 353-375 Main

\*Description of Architectural Significance Ratings on page 5.