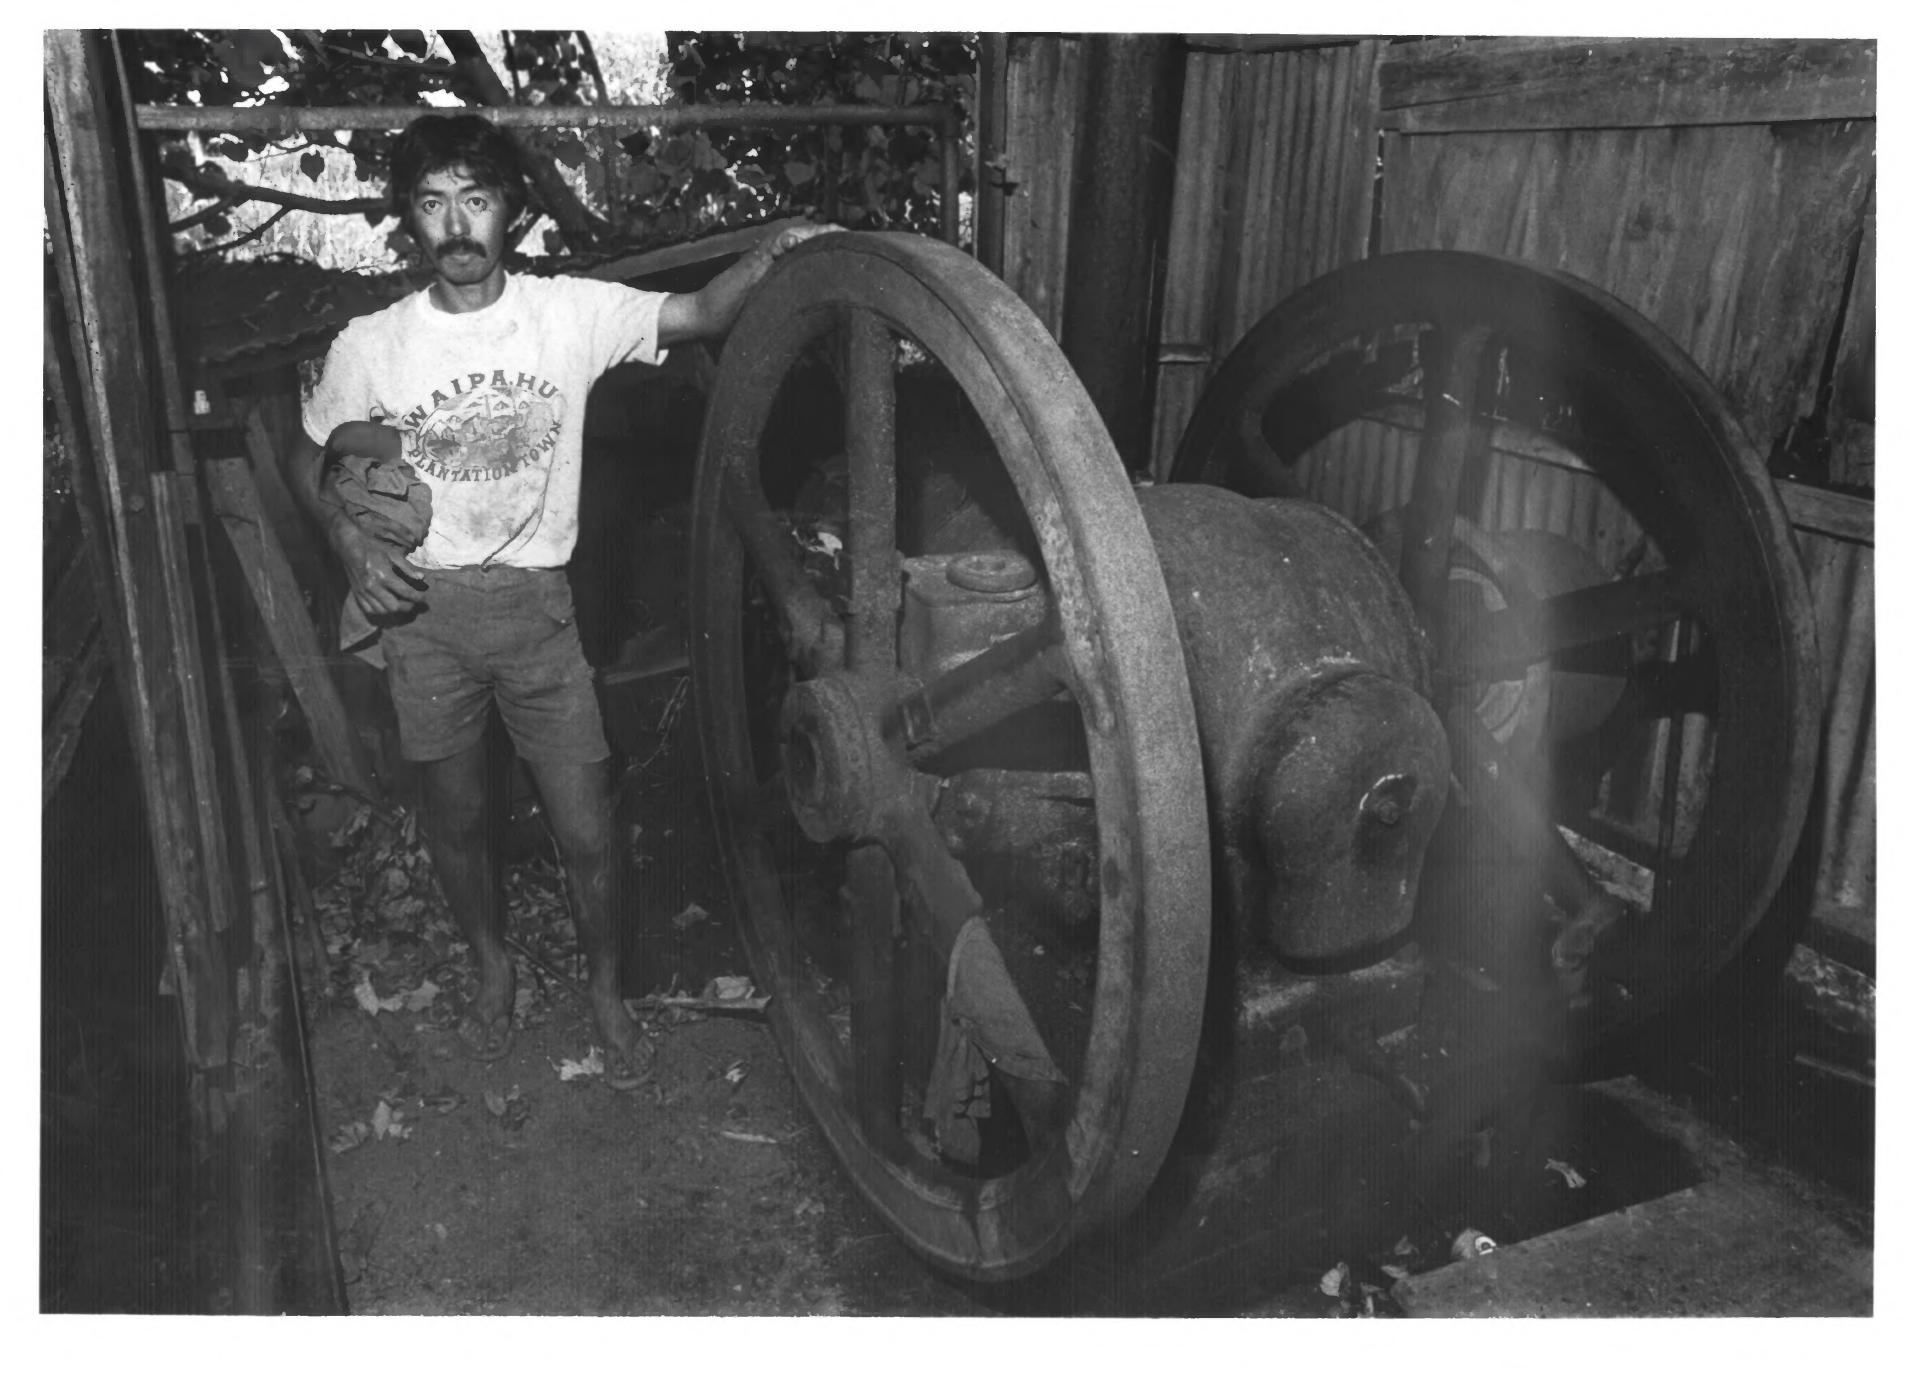

Haraguchi Rice Mill Hanalei, Kauai, Hawaii

photograph by George Lee, 1983 view of the Fairbanks Engine from the north. negative in the possession of the photographer

1 of 3 current, (post-Iwa) photographs