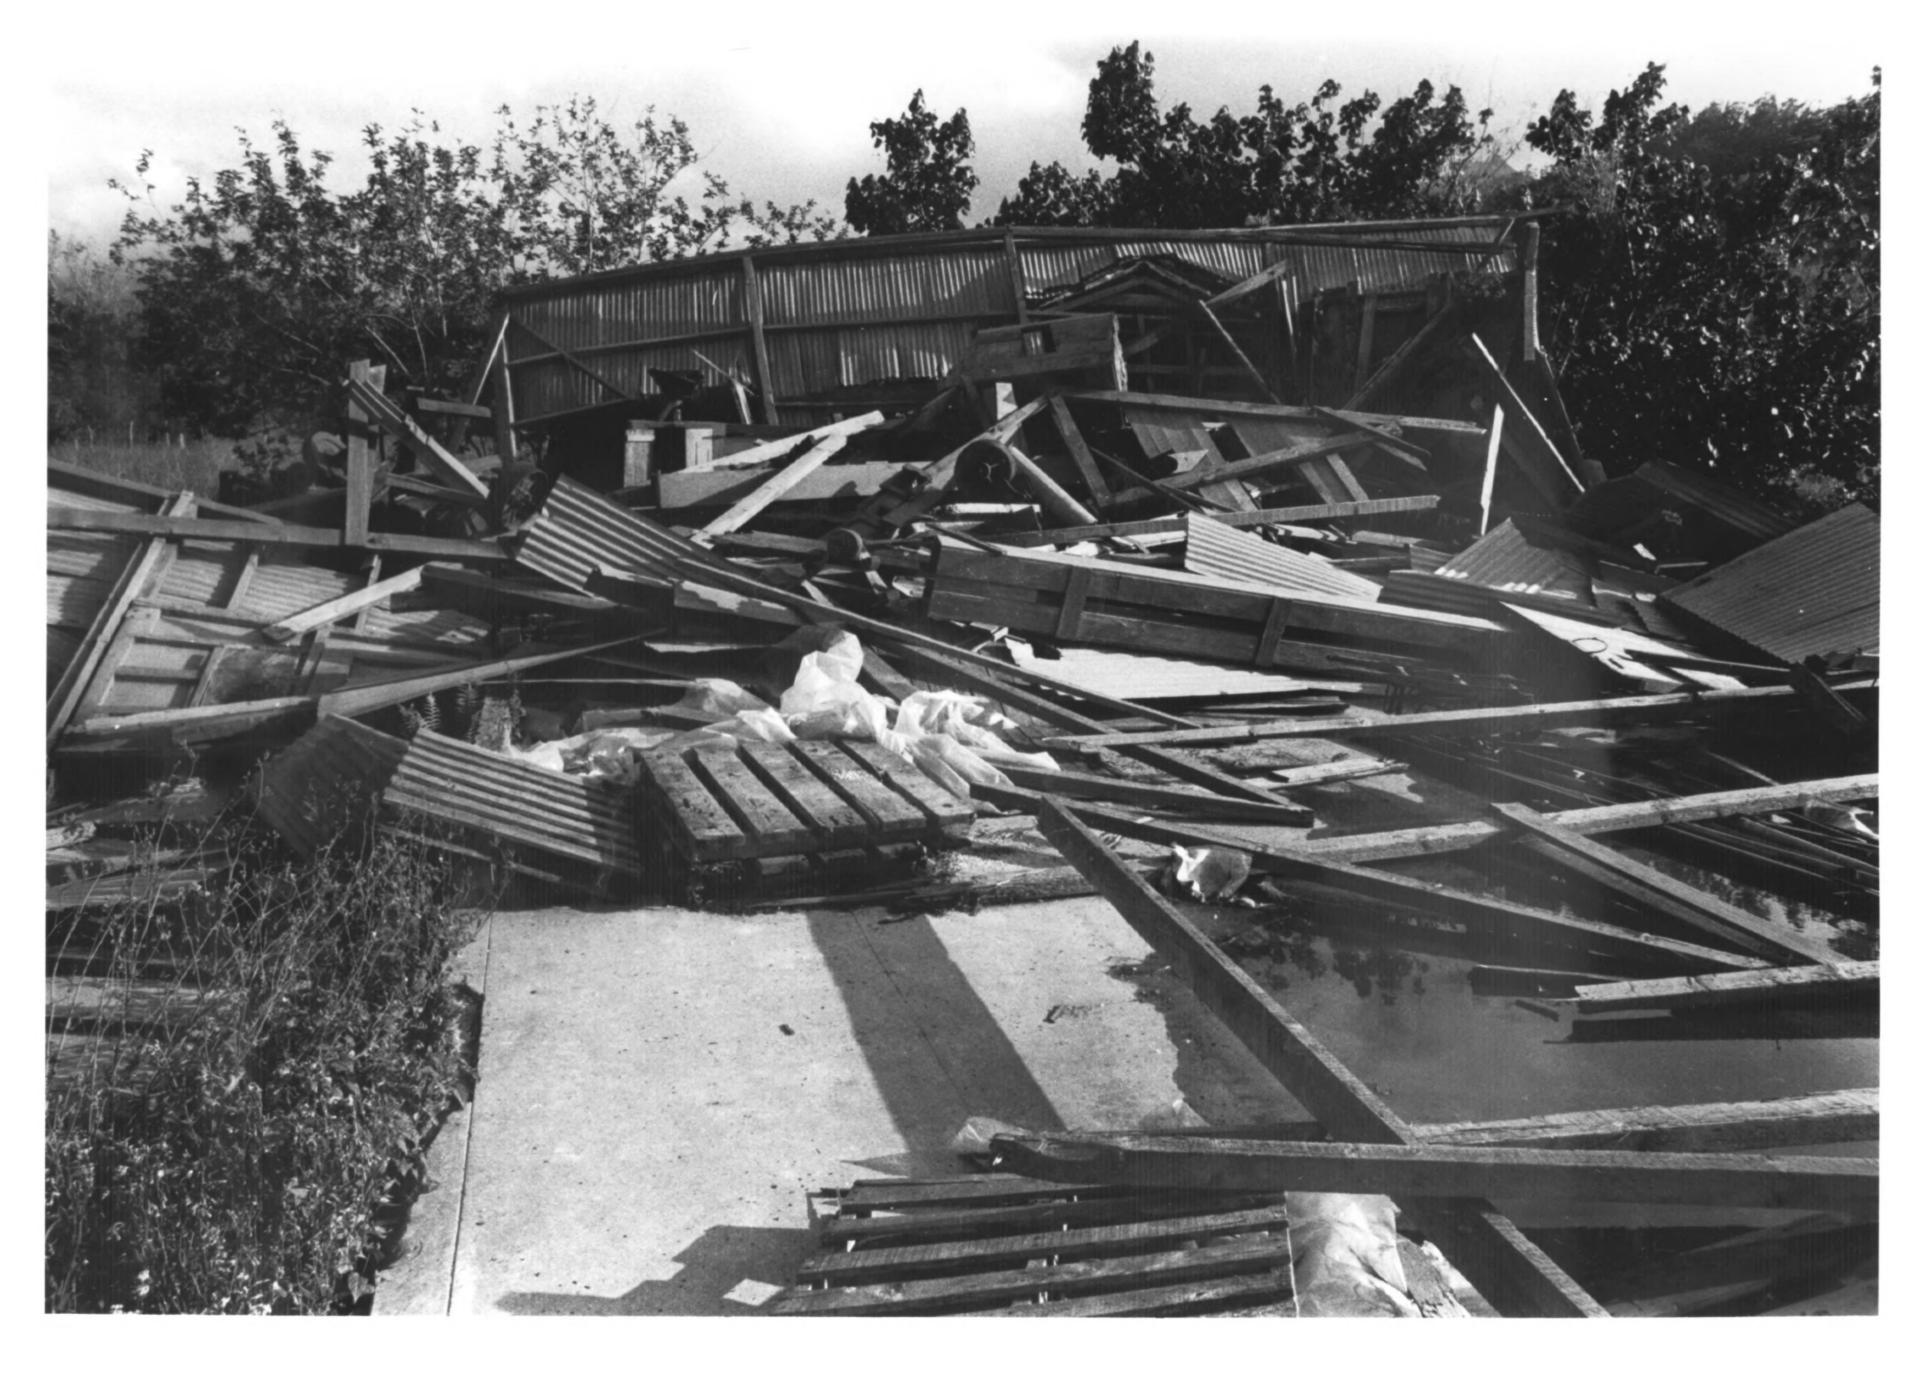

Haraguchi Rice Mill Hanalei, Kauai, Hawaiii

photograph by George Lee, 1983 view of the mill, taken from the north negative in the possession of the photographer

2 of 3 current (post-Iwa) photographs

Haraguchi Rice Mill Hanalei, Kauai, Hawaii