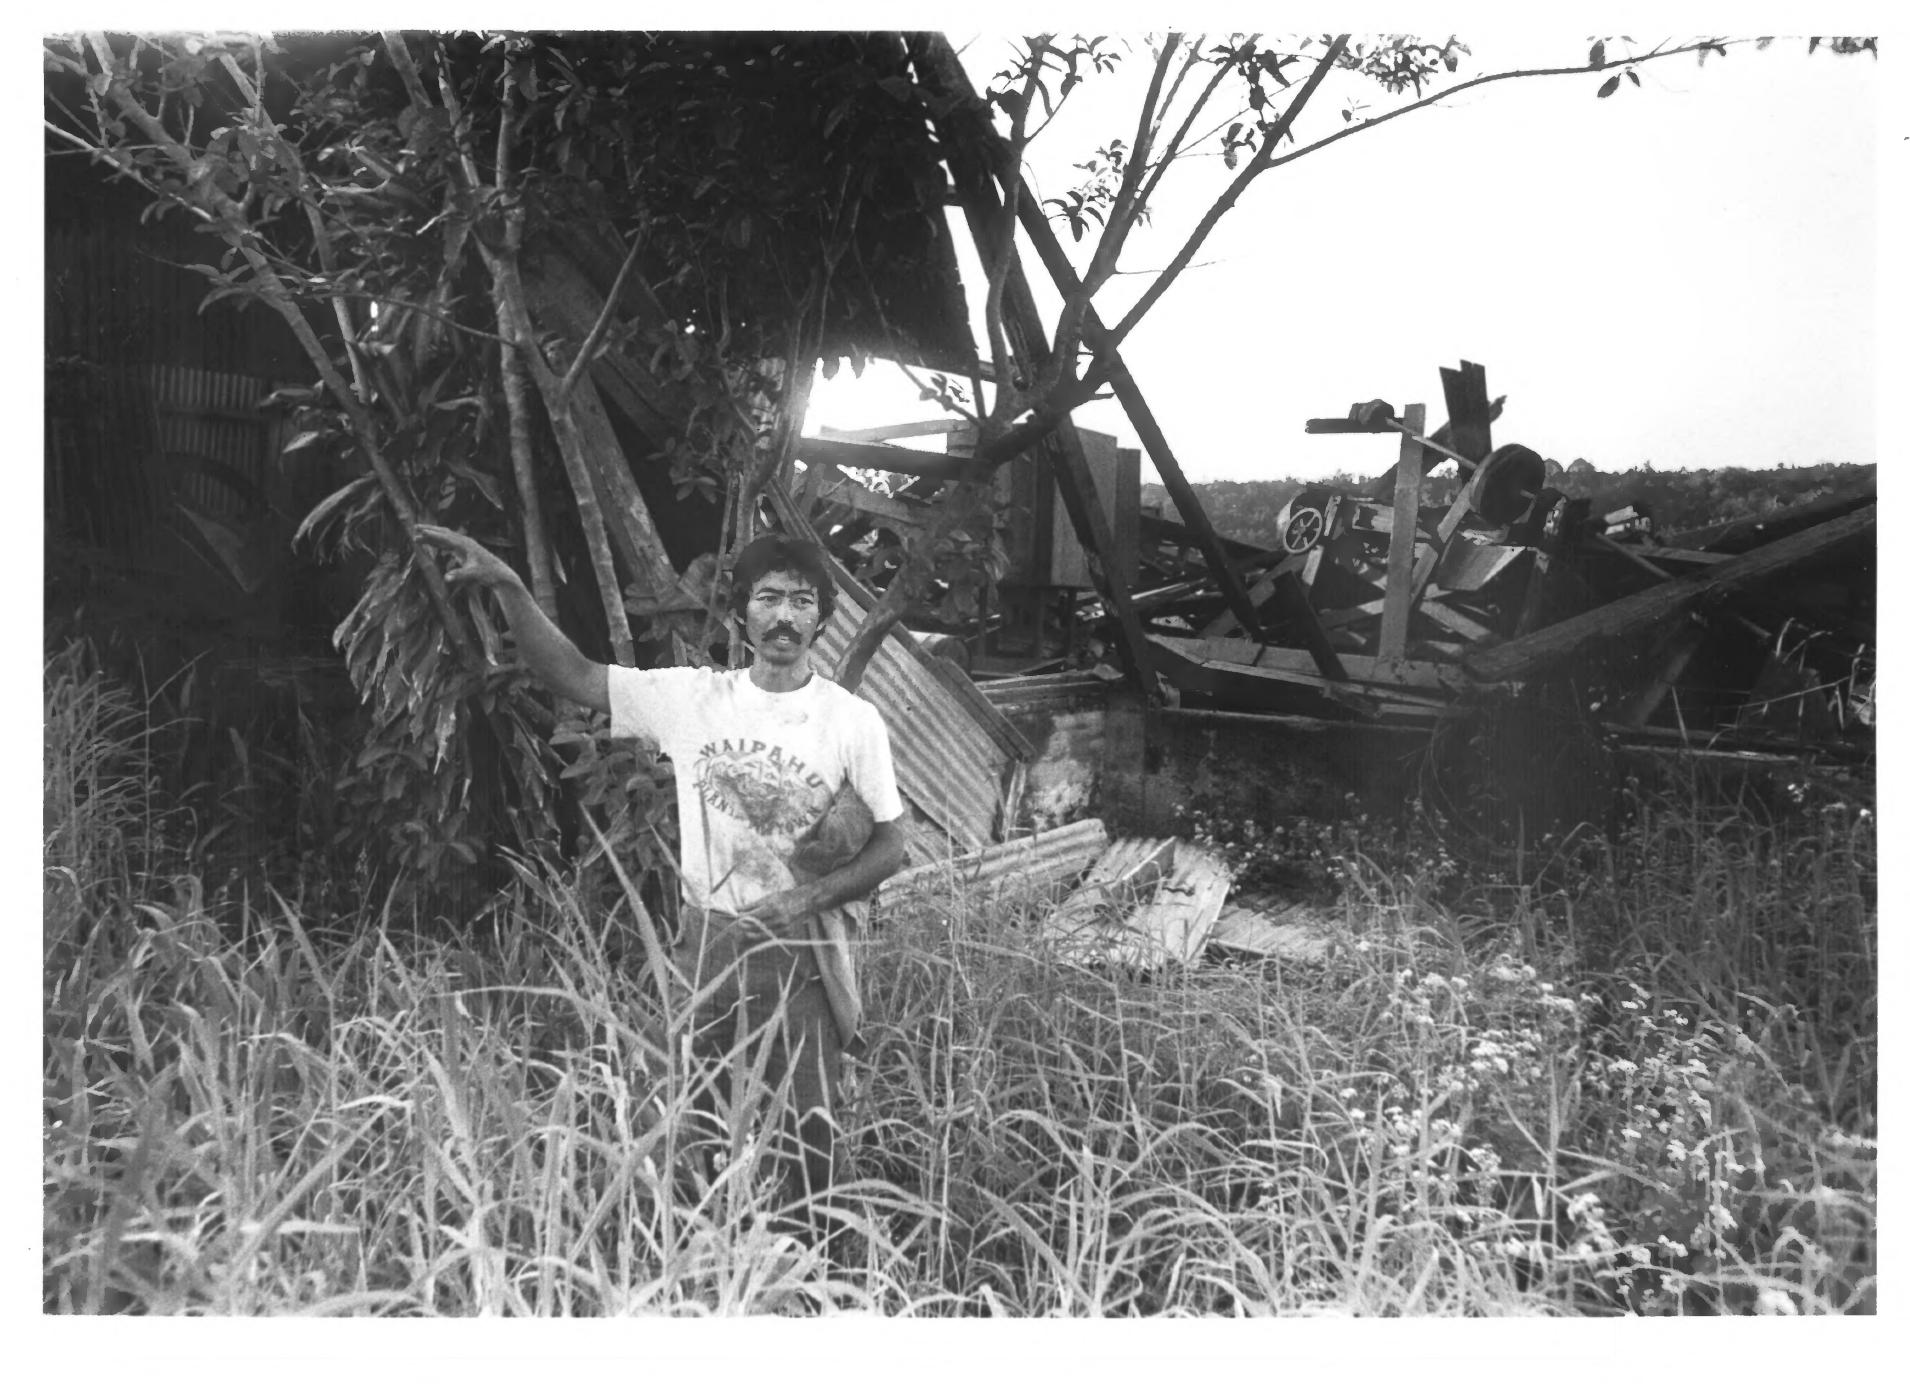

Photograph by George Lee, 1983 view of the mill taken from the southeast negative in the possession of the photographer

3 of 3 current (Post-Iwa) photographs