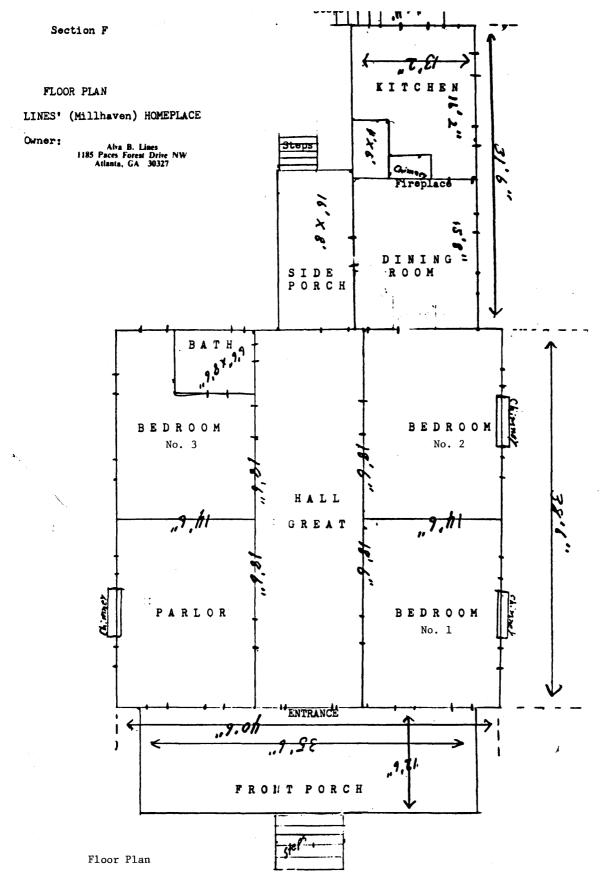

#### Describe the present and original (if known) physical appearance

The Samuel Shephard Lines House is a one story, wooden Plantation Plain style or Low Country style raised cottage. It has a large front porch, a large side porch, and a kitchen porch. Four original chimneys remain. The house is weatherboarded and features simple gables and a metal roof. The weatherboard is placed over a handcut, wooden pegged frame. The chimneys are of hand-made brick, and the house rest on handmade brick foundation piers and cedar tree trunks. There is "dragon tooth" trim around the top of the front porch, and louvered shutters are on all windows, some of which contain original glass. The front door has original sidelights. The porch has handmade railings and square wooden columns. The interior is arranged on the four room, central hall plan. The central hall connects the front and rear porches. On the left are a horizontally paneled parlor and a bedroom; on the right, two bedrooms. right rear extension includes a dining room and a kitchen. All rooms have a fireplace except the kitchen. The interior floors, walls, and ceilings are all pine paneling, left natural in two rooms and painted in the others. The four original mantels are handmade from heart pine. All rooms, except the kitchen have chair rails and wainscoting. The original door hardware remains as well. The nominated area consists of just the house lot, approximately 150' by 200', which includes, besides the main house, the original detached kitchen, a new well and well-house, a capped shallow well, a historic dairy shed, and the original site of a schoolhouse. There is also an ornamented fence at the west end of the property. The grounds within the house lot include cedars and magnolias planted around 1860, fruit trees, and a grape arbor, all variously arranged in the level yard. Changes to the house include the addition of the kitchen around 1900 and the conversion of the original detached kitchen into a smokehouse. A bathroom was added at the rear of the central hall in 1948 but was later removed. In 1981 a bathroom was built within a bedroom.