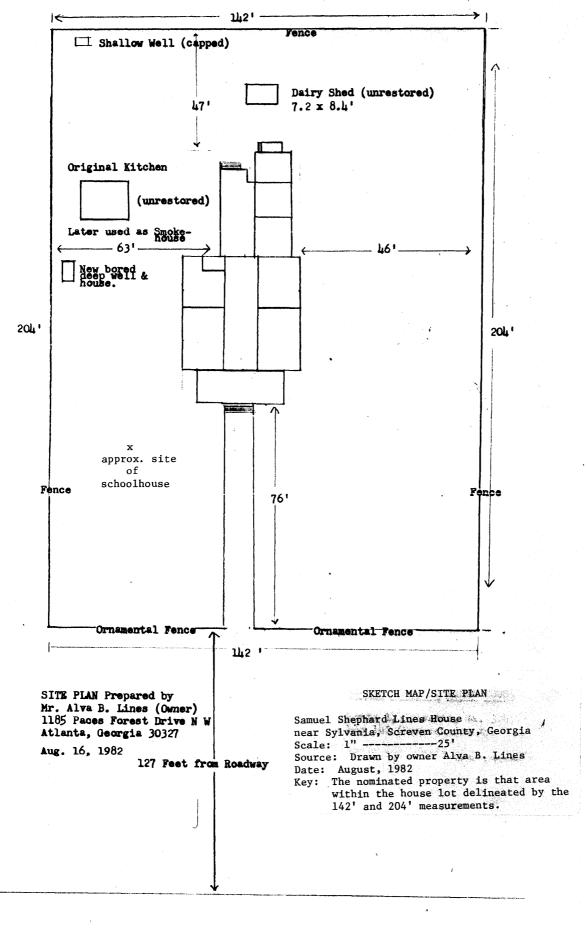

#### Describe the present and original (if known) physical appearance

The Samuel Shephard Lines House is a one story, wooden Plantation Plain style or Low Country style raised cottage. It has a large front porch, a large side porch, and a kitchen porch. Four original chimneys remain. The house is weatherboarded and features simple gables and a metal roof. The weatherboard is placed over a handcut, wooden pegged frame. The chimneys are of hand-made brick, and the house rest on handmade brick foundation piers and cedar tree trunks. There is "dragon tooth" trim around the top of the front porch, and louvered shutters are on all windows, some of which contain original glass. The front door has original sidelights. The porch has handmade railings and square wooden columns. The interior is arranged on the four room, central hall plan. The central hall connects the front and rear porches. On the left are a horizontally paneled parlor and a bedroom; on the right, two bedrooms. right rear extension includes a dining room and a kitchen. All rooms have a fireplace except the kitchen. The interior floors, walls, and ceilings are all pine paneling, left natural in two rooms and painted in the others. The four original mantels are handmade from heart pine. All rooms, except the kitchen have chair rails and wainscoting. The original door hardware remains as well. The nominated area consists of just the house lot, approximately 150' by 200', which includes, besides the main house, the original detached kitchen, a new well and well-house, a capped shallow well, a historic dairy shed, and the original site of a schoolhouse. There is also an ornamented fence at the west end of the property. The grounds within the house lot include cedars and magnolias planted around 1860, fruit trees, and a grape arbor, all variously arranged in the level yard. Changes to the house include the addition of the kitchen around 1900 and the conversion of the original detached kitchen into a smokehouse. A bathroom was added at the rear of the central hall in 1948 but was later removed. In 1981 a bathroom was built within a bedroom.