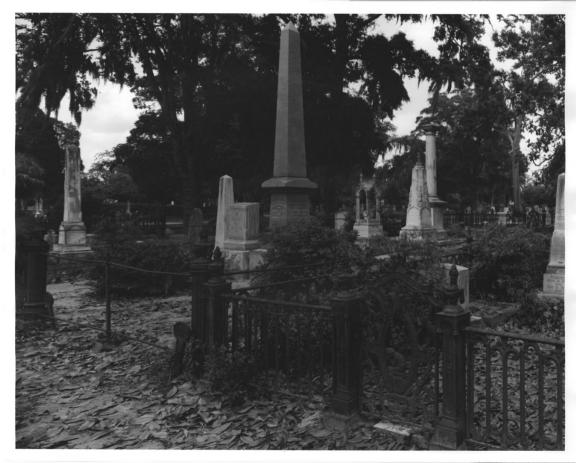

LAUREL GROVE-NORTH CEMETERY SAVANNAH, CHATHAM COUNTY, GEORGIA. Photographer: James R. Lockhart Negative filed: Ga. Dept. of Natural Resources. Date May 1982. Description (6 of 11): Representative view of monument and landscape features

throughout cemetery.

LAUREL GROVE-NORTH CEMETERY SAVANNAH, CHATHAM COUNTY, GEORGIA. Photographer: James R. Lockhart Negative filed: Ga. Dept. of Natural Resources. Date May 1982. Description ( 7 of 11): Representative view of monument and landscape features throughout cemetery.