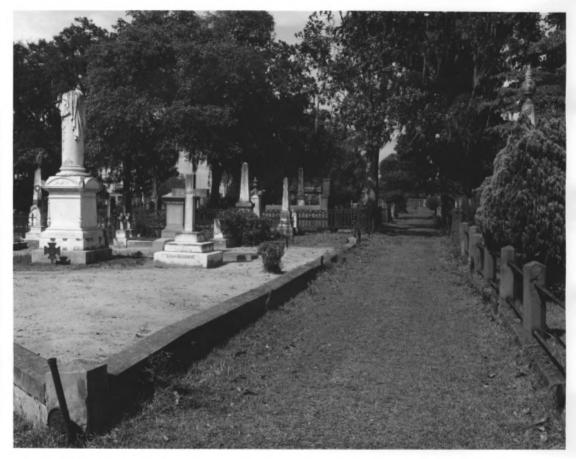

throughout cemetery.

LAUREL GROVE-NORTH CEMETERY SAVANNAH, CHATHAM COUNTY, GEORGIA. Photographer: James R. Lockhart Negative filed: Ga. Dept. of Natural Resources. Date May 1982. Description (5 of 11): Representative view of monument and landscape features throughout cemetery.