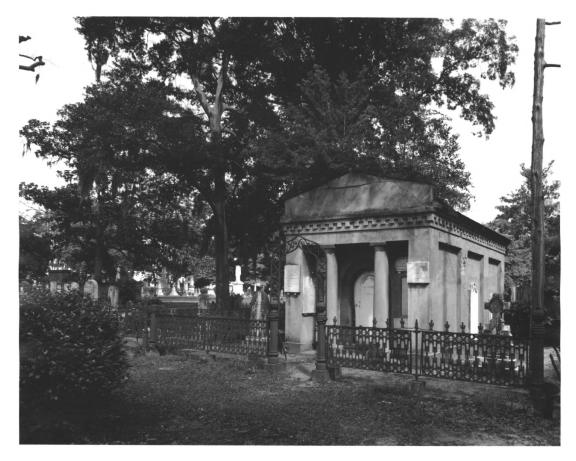

LAUREL GROVE-NORTH CEMETERY SAVANNAH, CHATHAM COUNTY, GEORGIA. Photographer: James R. Lockhart Negative filed: Ga. Dept. of Natural Resources. Date May 1982. of 11): Porter's lodge, Description (2 photographer facing west.