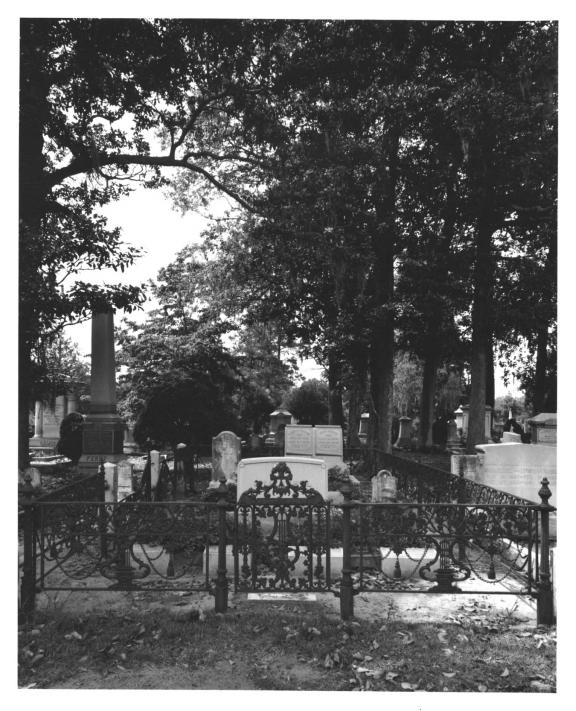

LAUREL GROVE-NORTH CEMETERY SAVANNAH, CHATHAM COUNTY, GEORGIA. Photographer: James R. Lockhart Negative filed: Ga. Dept. of Natural Resources. Date May 1982. Description (6 of 11): Representative view of monument and landscape features

throughout cemetery.

LAUREL GROVE-NORTH CEMETERY SAVANNAH, CHATHAM COUNTY, GEORGIA. Photographer: James R. Lockhart Negative filed: Ga. Dept. of Natural Resources. Date May 1982. Description ( 7 of 11): Representative view of monument and landscape features throughout cemetery.