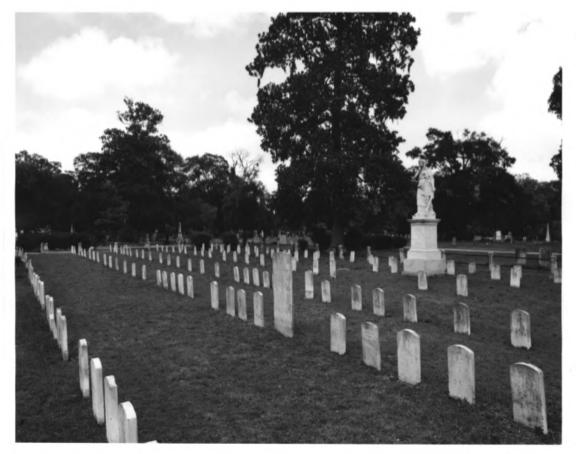

LAUREL GROVE-NORTH CEMETERY SAVANNAH, CHATHAM COUNTY, GEORGIA. Photographer: James R. Lockhart Negative filed: Ga. Dept. of Natural Resources. Date May 1982. Description (8 of 11): Representative view of monument and landscape features throughout cemetery.