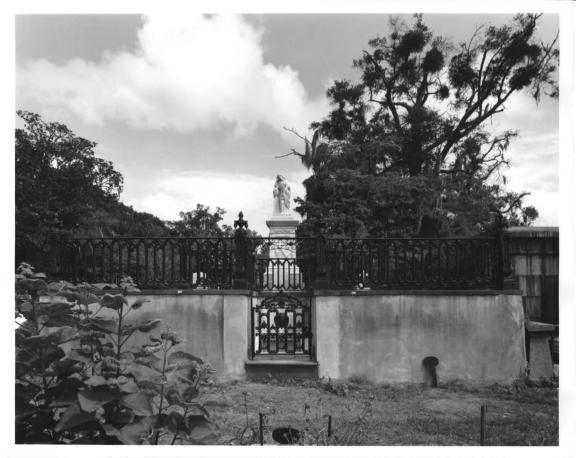

throughout cemetery.

LAUREL GROVE-NORTH CEMETERY SAVANNAH, CHATHAM COUNTY, GEORGIA. Photographer: James R. Lockhart Negative filed: Ga. Dept. of Natural Resources. Date May 1982. Description (5 of 11): Representative view of monument and landscape features throughout cemetery.

LAUREL GROVE-NORTH CEMETERY SAVANNAH, CHATHAM COUNTY, GEORGIA. Photographer: James R. Lockhart Negative filed: Ga. Dept. of Natural Resources. Date May 1982. Description (6 of 11): Representative view of monument and landscape features