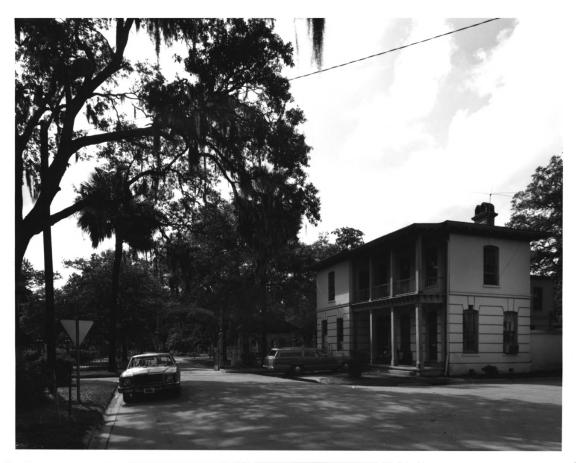

LAUREL GROVE-NORTH CEMETERY SAVANNAH, CHATHAM COUNTY, GEORGIA. Photographer: James R. Lockhart Negative filed: Ga. Dept. of Natural Resources. Date May 1982. Description (1 of 11): Keeper's lodge

photographer facing northwest.