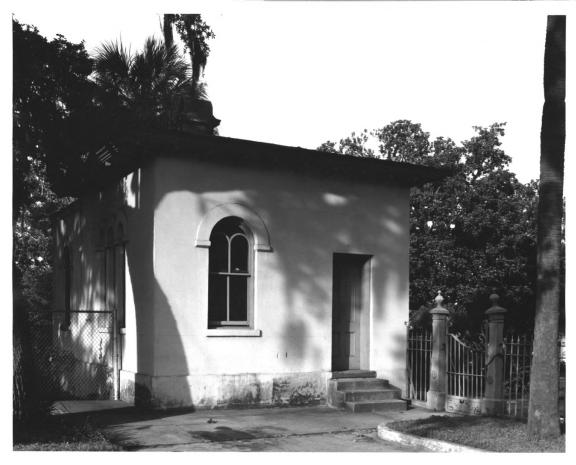

LAUREL GROVE-NORTH CEMETERY SAVANNAH, CHATHAM COUNTY, GEORGIA. Photographer: James R. Lockhart Negative filed: Ga. Dept. of Natural Resources. Date May 1982. of 11): Porter's lodge, Description (2 photographer facing west.