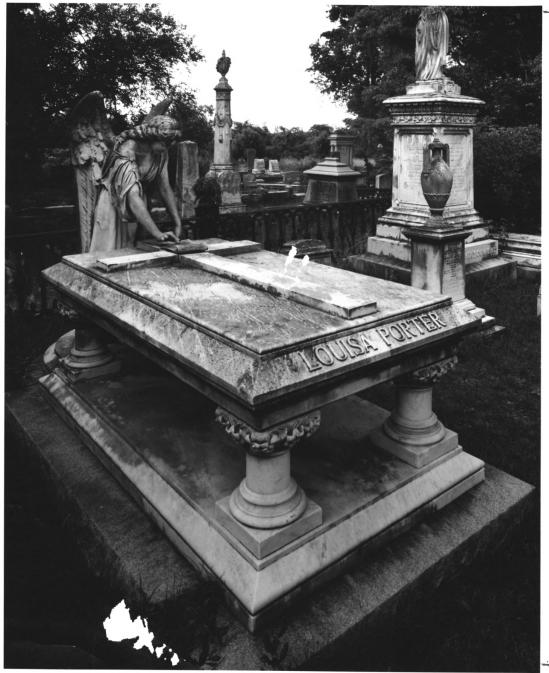

2-

SAVANNAH, CHATHAM COUNTY, GEORGIA. Photographer: James R. Lockhart Negative filed: Ga. Dept. of Natural Resources. Date May 1982. Description (3 of 11): Representative view of monument and landscape features

LAUREL GROVE-NORTH CEMETERY

throughout cemetery.

LAUREL GROVE-NORTH CEMETERY SAVANNAH, CHATHAM COUNTY, GEORGIA. Photographer: James R. Lockhart Negative filed: Ga. Dept. of Natural Resources. Date May 1982. Description (4 of 11): Representative view of monument and landscape features