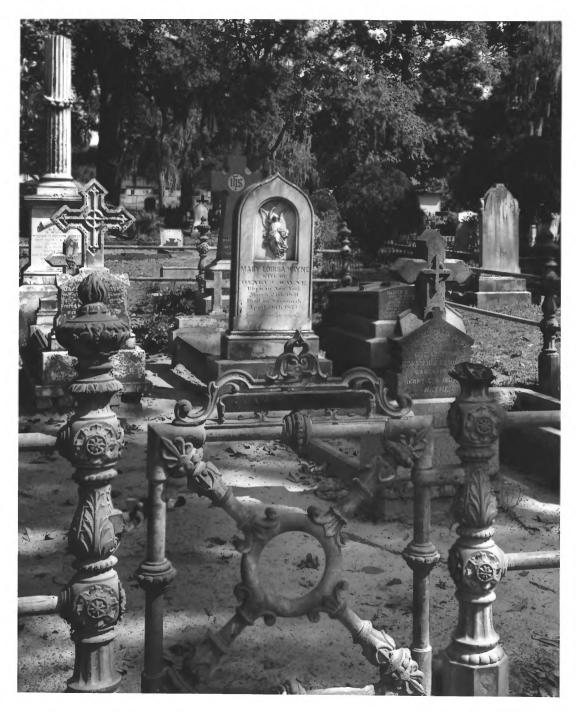

LAUREL GROVE-NORTH CEMETERY

throughout cemetery.

LAUREL GROVE-NORTH CEMETERY SAVANNAH, CHATHAM COUNTY, GEORGIA. Photographer: James R. Lockhart Negative filed: Ga. Dept. of Natural Resources. Date May 1982. Description (4 of 11): Representative view of monument and landscape features

throughout cemetery.

LAUREL GROVE-NORTH CEMETERY SAVANNAH, CHATHAM COUNTY, GEORGIA. Photographer: James R. Lockhart Negative filed: Ga. Dept. of Natural Resources. Date May 1982. Description (5 of 11): Representative view of monument and landscape features throughout cemetery.