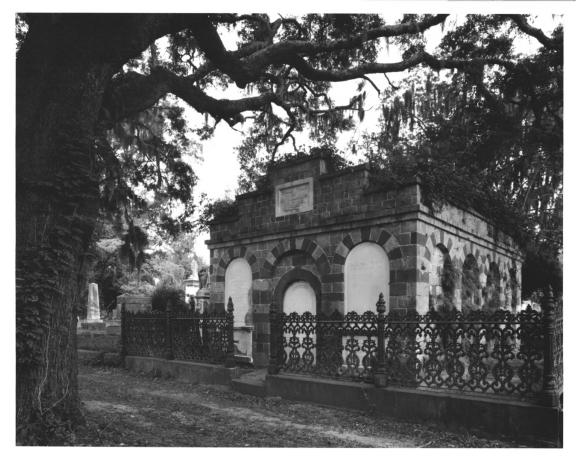

2-

SAVANNAH, CHATHAM COUNTY, GEORGIA. Photographer: James R. Lockhart Negative filed: Ga. Dept. of Natural Resources. Date May 1982. Description (3 of 11): Representative view of monument and landscape features

LAUREL GROVE-NORTH CEMETERY

throughout cemetery.

LAUREL GROVE-NORTH CEMETERY SAVANNAH, CHATHAM COUNTY, GEORGIA. Photographer: James R. Lockhart Negative filed: Ga. Dept. of Natural Resources. Date May 1982. Description (4 of 11): Representative view of monument and landscape features