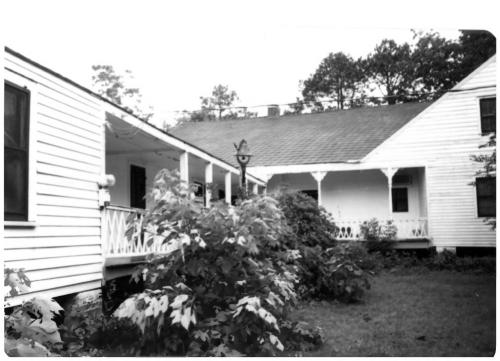

Frozard Plantation House Grand Coteau, Louisiana, St. Landry Parish Photographer: Joanthan Fricker Neg. at:State Historic Preservation Office, Baton Rouge Date taken: SEPT-1980 Southeast - gallery detail Photo # 4