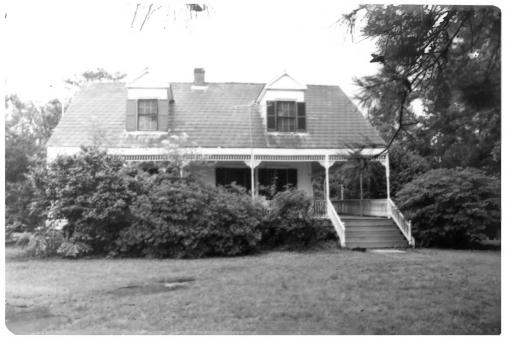

Frozard Plantation House and a cross was a Grand Coteau, Louisiana, Stan Landry, Parish Land Photographer: Jonathan Fricker Neg. at:State Office of Historic Preservation, Baton Rouge Date taken: SEPT: 1980 Office Southwest = 1901 additional from lide Photo # 1

Frozard Plantation House Grand Coteau, Louisiana, St. Landry Parish Photographer: Jonathna Fricker Neg. at:State Historic Preservation Office, Baton Rouge Date taken: SEPT. 1980 West - 1901 addition Photo # 2

Frozard Plantation House Grand Coteau, Louisiana, St. Landry Parish Photographer: Jonathan Fricker Neg. at:State Historic Preservation Office.Baton Rouge Date taken: SEPT, 1980 Southwest - 1842 house & 1901 addition Photo # 3