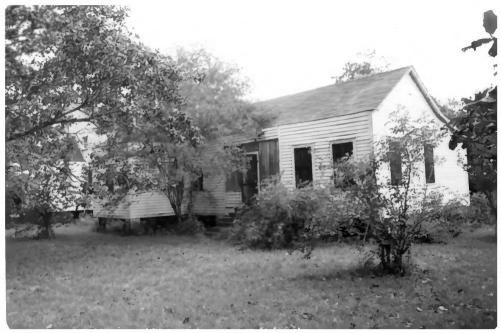

Frozard Plantation House Grand Coteau, Louisiana, St. Landry Parish Photographer: Joanthan Fricker Neg. at:State Historic Preservation Office, Baton Rouge Date taken: SEPT. 1980 North northeast - 1927 kitchen Photo # 7