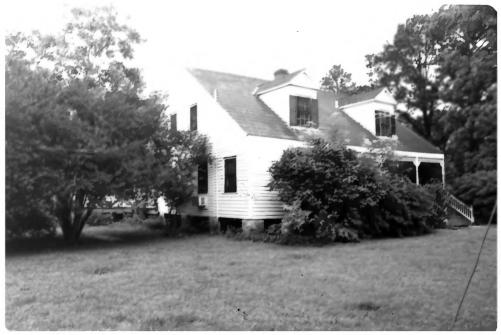

Frozard Plantation House Grand Coteau, Louisiana, St. Landry Parish Photographer: Jonathan Fricker Neg. at:State Historic Preservation Office.Baton Rouge Date taken: SEPT, 1980 Southwest - 1842 house & 1901 addition Photo # 3