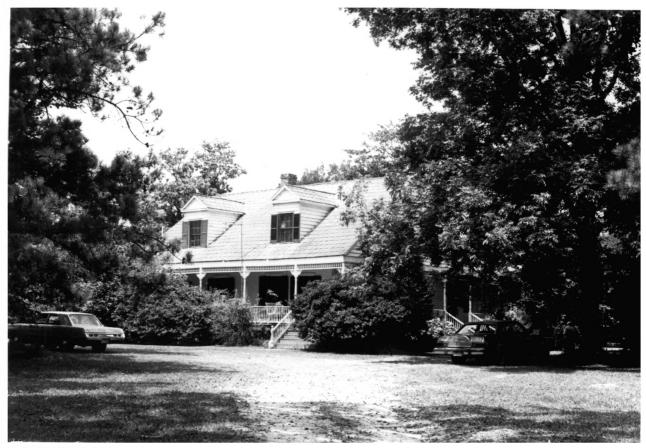

Frozard Plantation House and a cross was a Grand Coteau, Louisiana, Stan Landry, Parish Land Photographer: Jonathan Fricker Neg. at:State Office of Historic Preservation, Baton Rouge Date taken: SEPT: 1980 Office Southwest = 1901 additional from lide Photo # 1

Frozard Plantation House Grand Coteau, Louisiana, St. Landry Parish Photographer: Jonathna Fricker Neg. at:State Historic Preservation Office, Baton Rouge Date taken: SEPT. 1980 West - 1901 addition Photo # 2

Frozard Plantation House Grand Coteau, Louisiana, St. Landry Parish Photographer: Jonathan Fricker Neg. at:State Historic Preservation Office.Baton Rouge Date taken: SEPT, 1980 Southwest - 1842 house & 1901 addition Photo # 3

Frozard Plantation House Grand Coteau, Louisiana. St. Landry parish Photographer: Jonathan Fricker Neg. at:State Historic Preservation Office, Baton Rouge Date taken: SEPT 1980 Southwest - setting Photo # 🤻