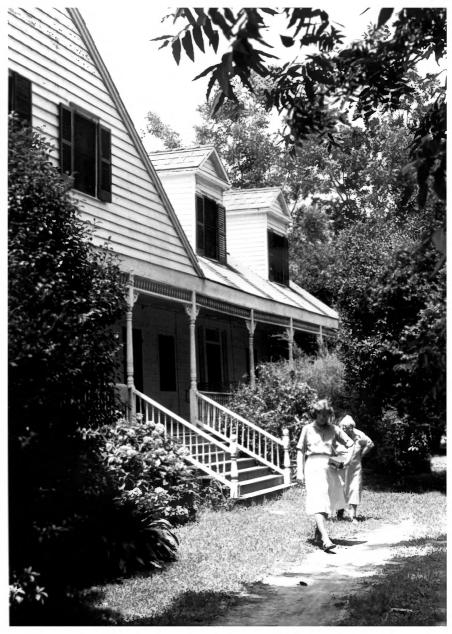

Frozard Plantation House Grand Coteau, Louisiana, St. Landry Parish Photographer: Joanthan Fricker Neg. at:State Historic Preservation Office, Baton Rouge Date taken: SEPT-1980 Southeast - gallery detail Photo # 4

Frozard Plantation House Grand Coteau Louisiana . St. Landry Parish Photographer: Jonathan Fricker Neg. at:State Historic Preservation Office.Baton Rouge Date taken: SEPT. 1980 Northwest - 1901 addition

Photo # 5

Frozard Plantation House Grand Coteau.Louisiana.St. Landry Parish Photographer: Jonathan Fricker Neg. at:State Historic Preservation Office.Baton Rouge Date taken: SEPT. 1980 North northwest - side & rear facade Photo # 6