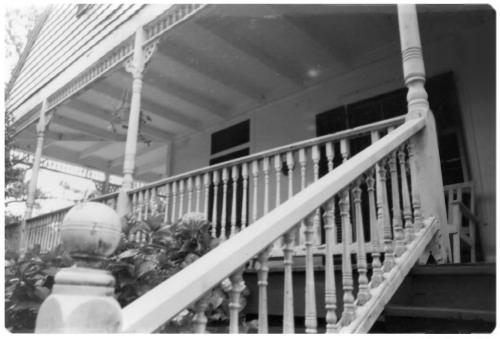

Frozard Plantation House Grand Coteau, Louisiana, St. Landry Parish Photographer: Joanthan Fricker Neg. at:State Historic Preservation Office, Baton Rouge Date taken: SEPT-1980 Southeast - gallery detail Photo # 4