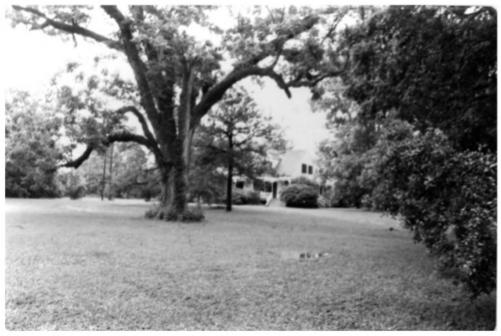

Frozard Plantation House Grand Coteau, Louisiana. St. Landry parish Photographer: Jonathan Fricker Neg. at:State Historic Preservation Office, Baton Rouge Date taken: SEPT 1980 Southwest - setting Photo # 🤻