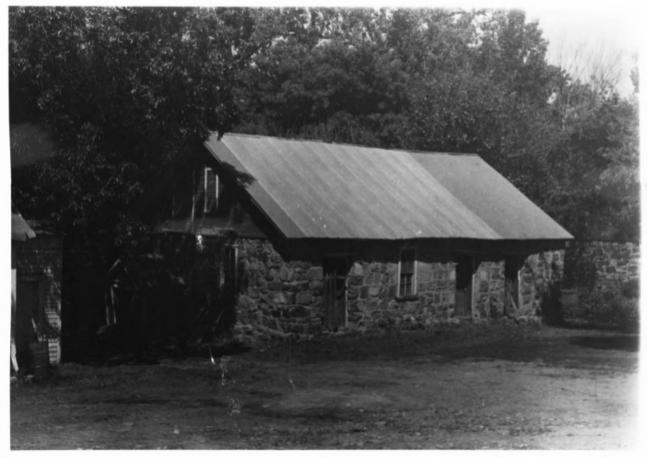

MILLTOWN COLONY BOUNDARIES

- Historic Hutterite Colonies Milltown Colony, SD Carolyn Torma 1981
- Historical Preservation Center Aerial view, looking south Photo **96**

The Historic Hutterite Colonies Milltown Colony, SD Bakery, Kitchen Orlando Goering 1979 Historical Preservation Center Looking NW Photo 32