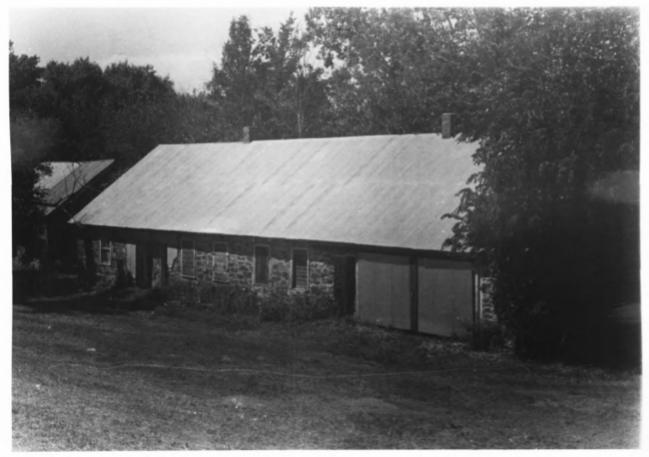

The Historic Hutterite Colonies Milltown Colony, SD West Dwelling Orlando Goering 1979 Historical Preservation Center Looking SW Photo 33

The Historic Hutterite Colonies Milltown Colony, SD South Dwelling Orlando Goering 1979 Historical Preservation Center Looking NE Photo 34