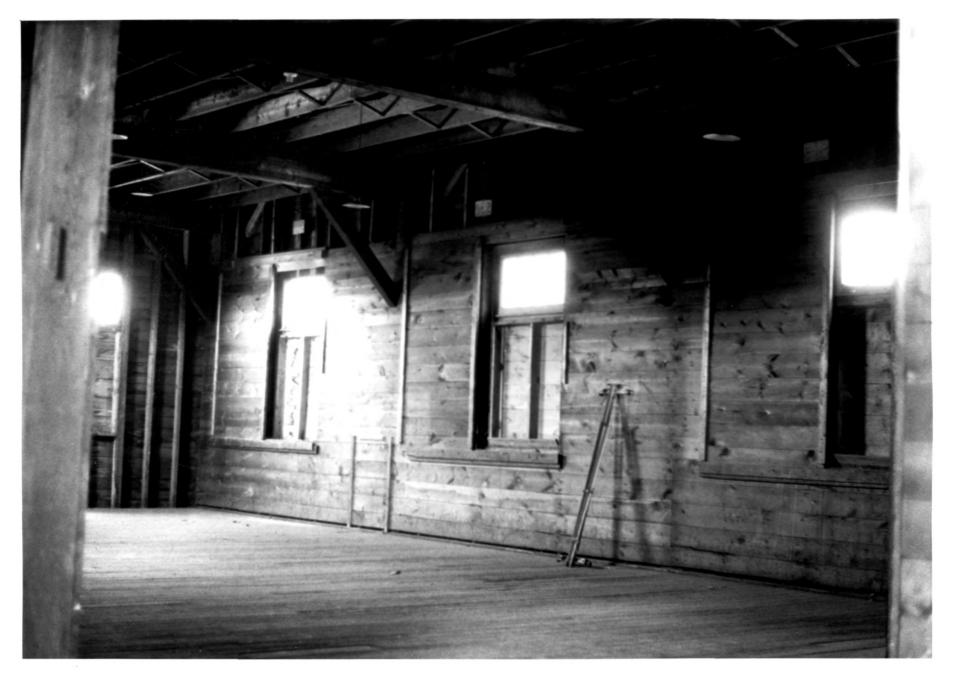

Second floor, southeast corner

Hartford CT

PHOTOGRAPH 9. THE FLAT IRON BUILDING 1 Wellsville Ave New Milford CT 7/81 photo Alison Gilchrist Neg on file CT Historical Commission Hartford CT Second floor, elevator shaft, view south