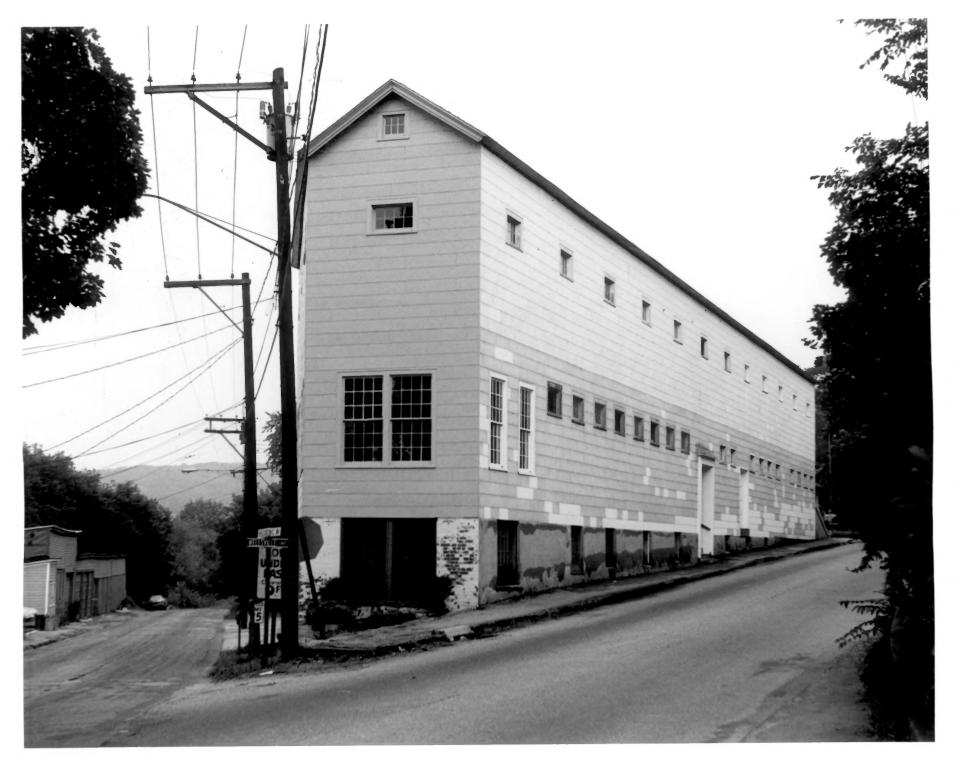

South ("nose") and east sides

## PHOTOGRAPH 3 FLAT IRON BUILDING 1 Wellsville Ave. New Milford CT 7/81 photo Alison Gilchrist Neg on file Ct Historical Commission Hartford CT

West side

PHOTOGRAPH & THE FLAT TRON BUTLDING 1 Wellsville Ave. New Milford CT 7/81 photo Alison Gilchrist Neg on file CT Historical Commission Hartford CT north and east sides