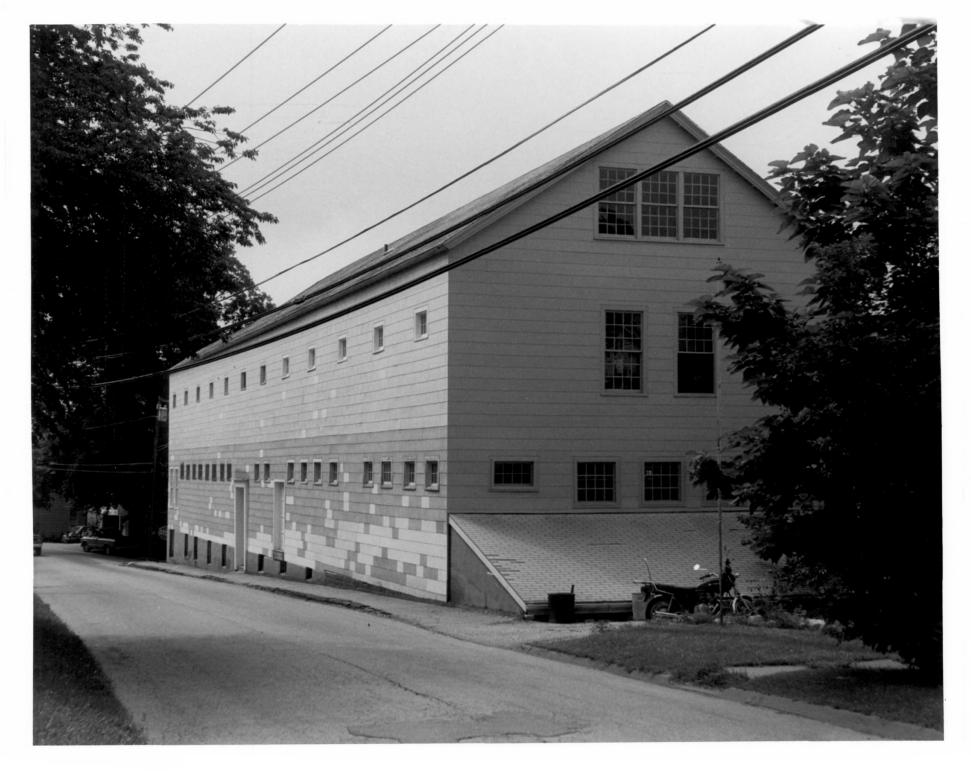

## PHOTOGRAPH 3 FLAT IRON BUILDING 1 Wellsville Ave. New Milford CT 7/81 photo Alison Gilchrist Neg on file Ct Historical Commission Hartford CT

West side

PHOTOGRAPH & THE FLAT TRON BUTLDING 1 Wellsville Ave. New Milford CT 7/81 photo Alison Gilchrist Neg on file CT Historical Commission Hartford CT north and east sides