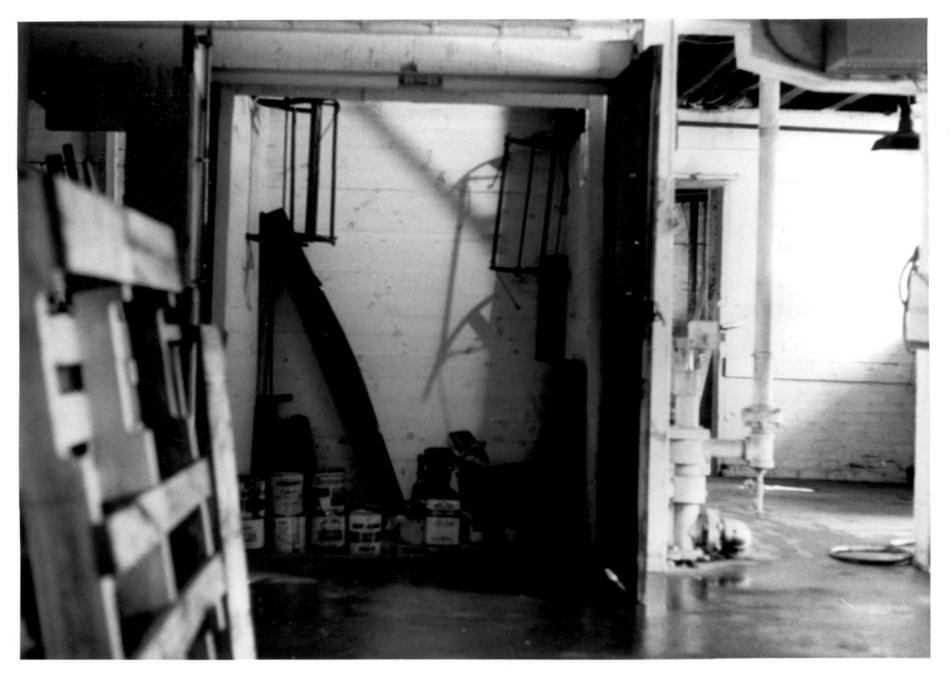

PHOTOGRAPH 7 THE FLAT IRON BUILDING 1 Wellsville Ave New Milford CT 7/81 photo Alison Gilchrist Neg on file CT Historical Commission Hartford CT Basement, elevator car and hydraulic pump (right)

PHOTOGRAPH 8 THE FLAT IRON BUILDING 1 Wellsville Ave New Milford CT 7/81 photo Alison Gilchrist Neg on file CT Historical Commission