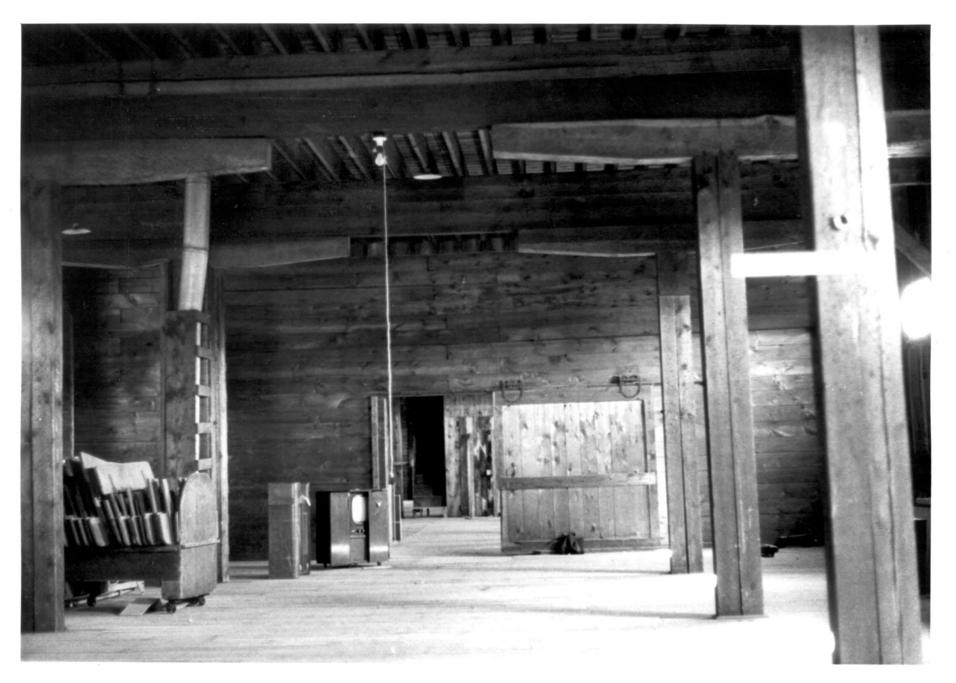

PHOTOGRAPH 5 THE FLAT IRON BUILDING 1 Wellsville Ave, New Milford CT 7/81 photo Alison Gilchrist Neg on file CT Historical Commission Hartford CT

Offices. south end

PHOTOGRAPH 6 THE FLAT IRON BUILDING 1 Wellsville Ave New Milford CT 7/81 photo Alison Gilchrist Neg on file CT Historical Commission Hartford CT Second floor, view south from north room