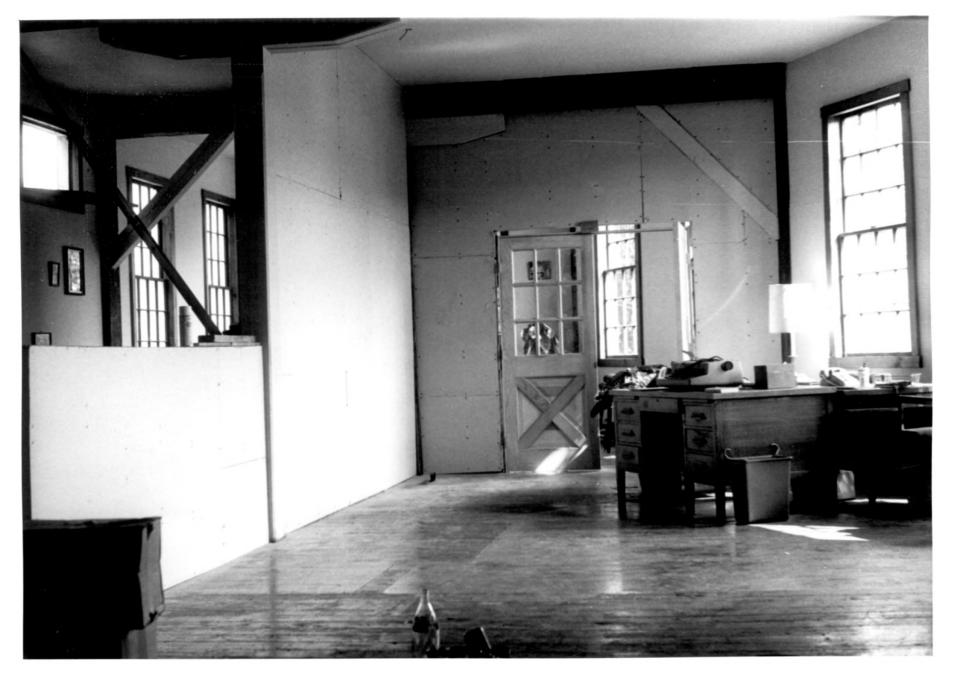

PHOTOGRAPH 5 THE FLAT IRON BUILDING 1 Wellsville Ave, New Milford CT 7/81 photo Alison Gilchrist Neg on file CT Historical Commission Hartford CT

Offices. south end

PHOTOGRAPH 6 THE FLAT IRON BUILDING 1 Wellsville Ave New Milford CT 7/81 photo Alison Gilchrist Neg on file CT Historical Commission Hartford CT Second floor, view south from north room