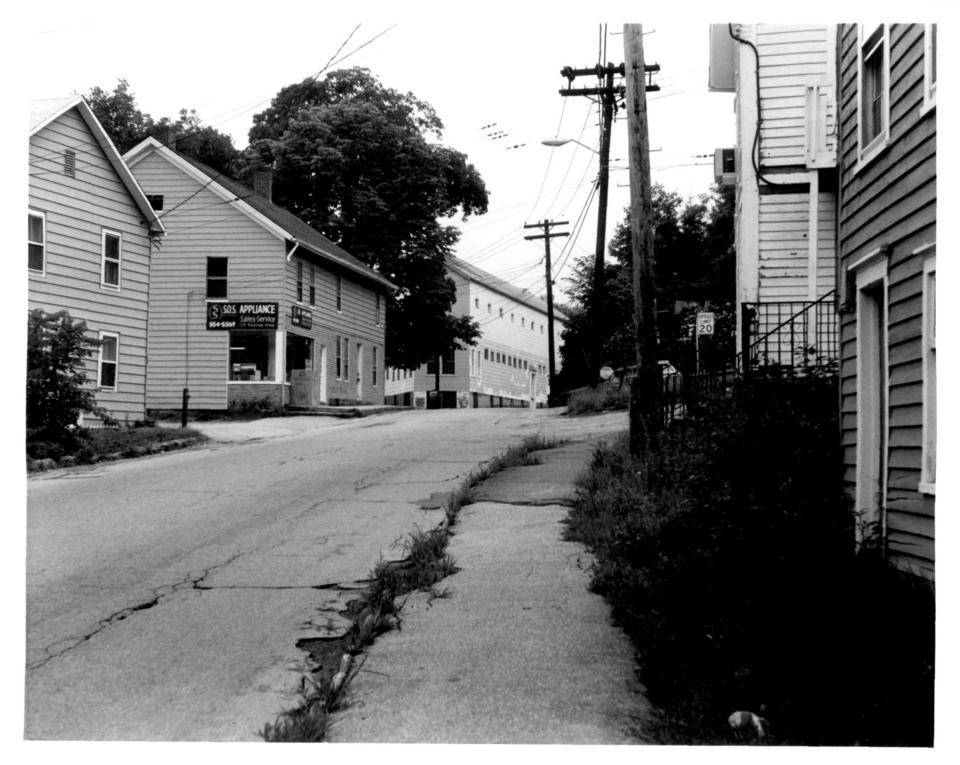

## PHOTOGRAPH 1 THE FLAT IRON BUILDING l Wellsville Ave. New Milford CT 7/81 photo Alison Gilchrist Neg on file CT Historical Commission, Hartford CT View north on Railroad St.

PHOTOGRAPH 2 THE FLAT IRON BUILDING I Wellsville Ave, New Milford CT 7/81 photo Alison Gilchrist Neg on file CT Historical Commission Hartford CT