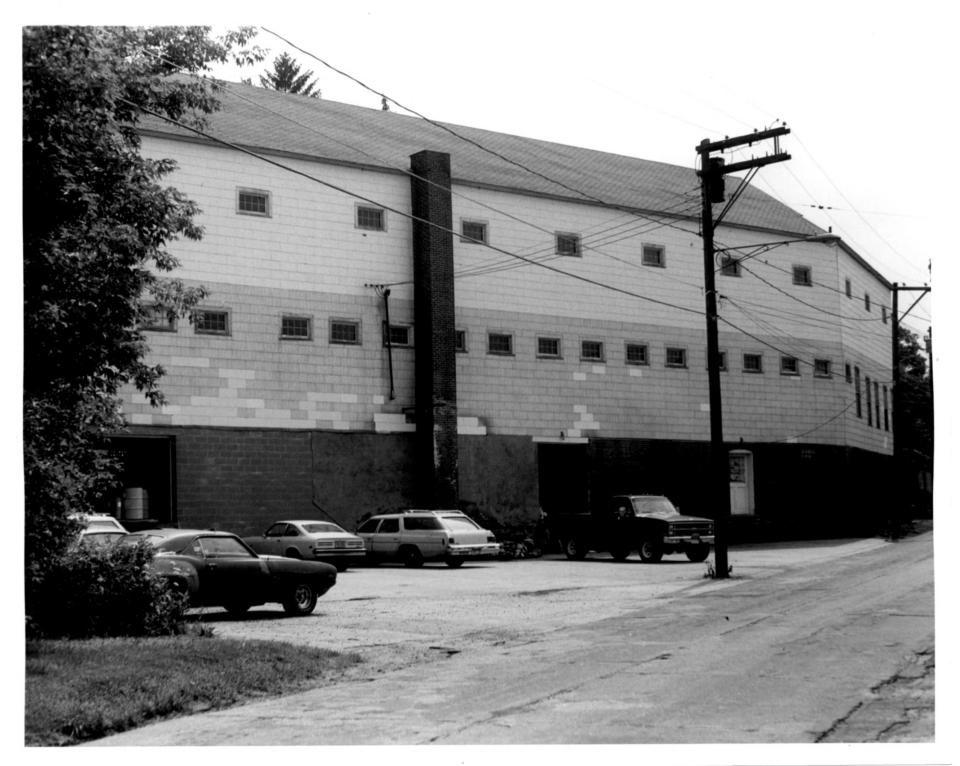

## PHOTOGRAPH 3 FLAT IRON BUILDING 1 Wellsville Ave. New Milford CT 7/81 photo Alison Gilchrist Neg on file Ct Historical Commission Hartford CT

West side

PHOTOGRAPH & THE FLAT TRON BUTLDING 1 Wellsville Ave. New Milford CT 7/81 photo Alison Gilchrist Neg on file CT Historical Commission Hartford CT north and east sides