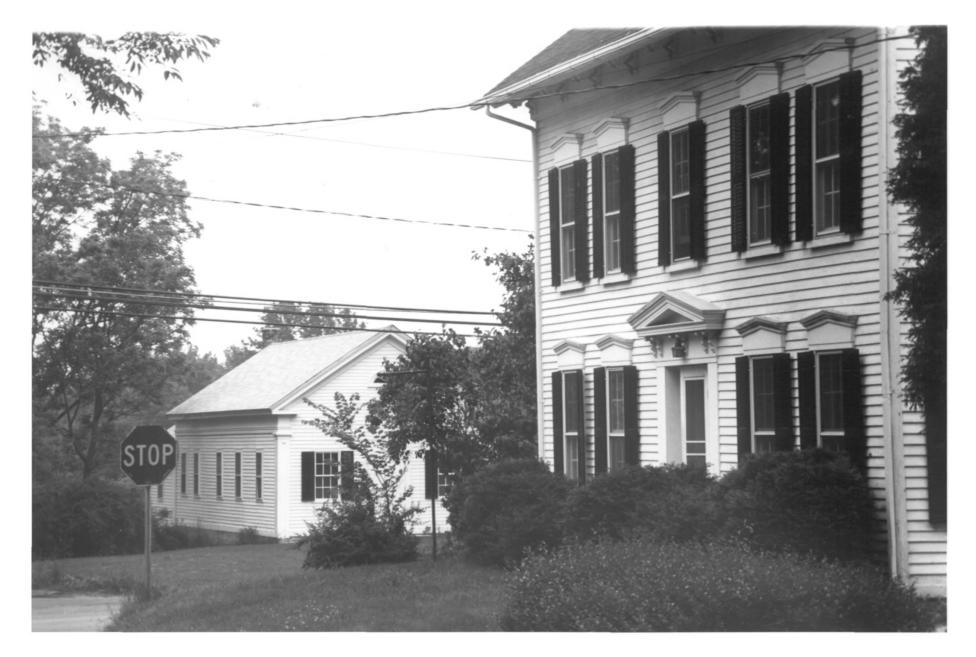

H. Keiner Photo, 5/79
Negative with Connecticut Historical Commission, Hartford, CT
1. North side of Providence Road, at the intersection of Hyde and Prince Hill Roads, showing #34, view northeast.

2. North side of Providence Road, showing (right to left) #s 56 and 55 and parts of #s 21 and 18, view southwest.

H. Keiner Photo. 5/79

Negative with Connecticut Historical Commission, Hartford, CT

H. Keiner Photo. 5/79

Negative with Connecticut Historical Commission, Hartford, CT

Brooklyn. CT

3. View from Providence Road, showing the intersection of Providence, Hartford, Wauregan, and Pomfret Roads and #s 18 and 9, view southwest.