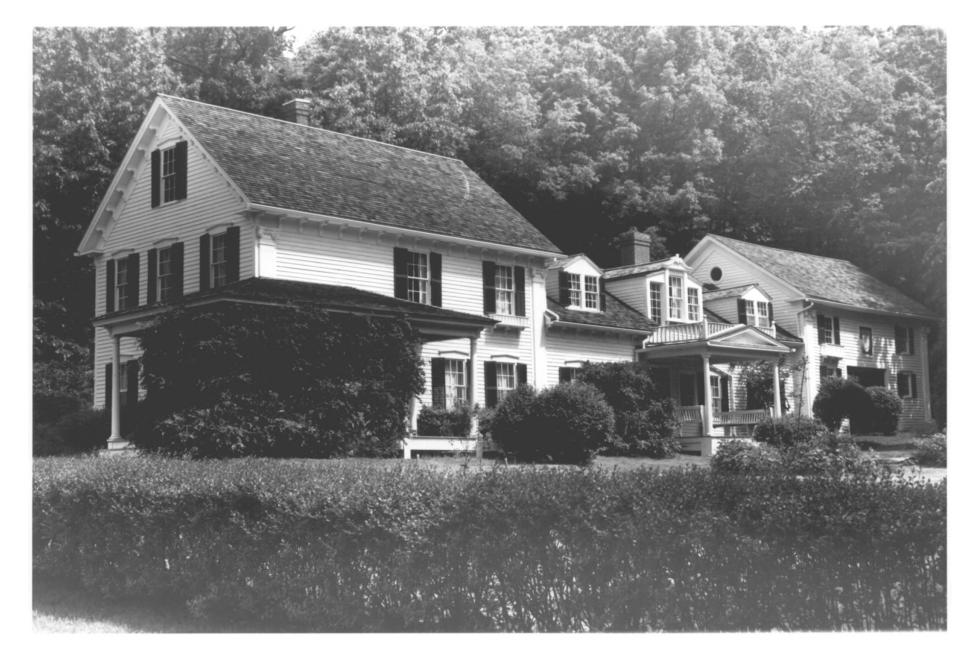

Brooklyn, CT

H. Keiner Photo. 5/79

5. Wolf Den Road, north side of green, #s 13 and 14.

Negative with Connecticut Historical Commission, Hartford, CT

Negative with Connecticut Historical Commission, Hartford, CT