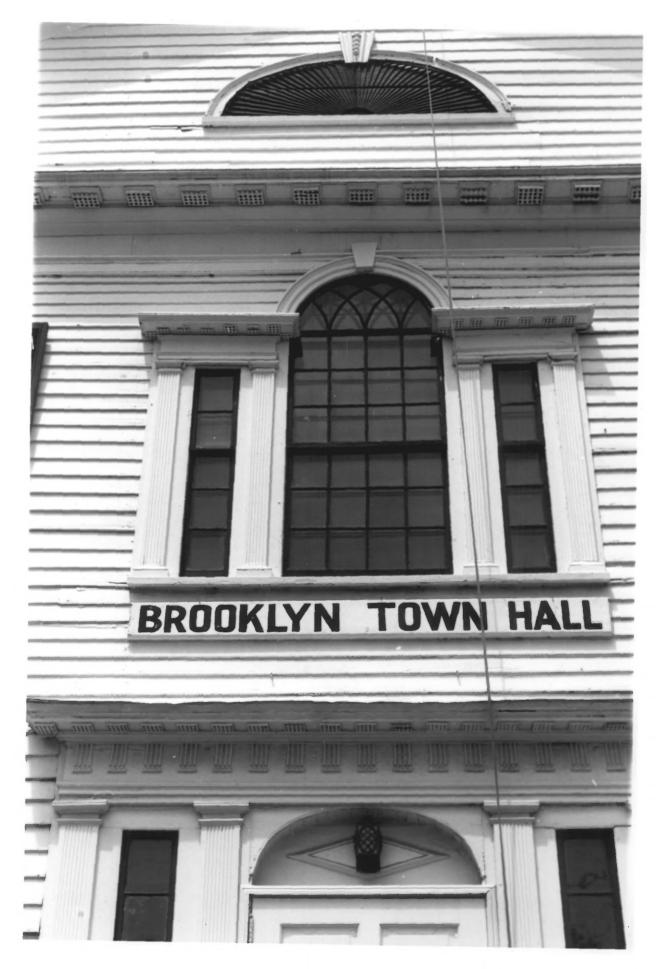

H. Keiner Photo. 5/79

Brooklyn, CT

16. #35. main and south facades. view northeast.

H. Keiner Photo, 5/79 Negative with Connecticut Historical Commission, Hartford, CT

17. Detail, main facade, Town Hall, #15, view north.