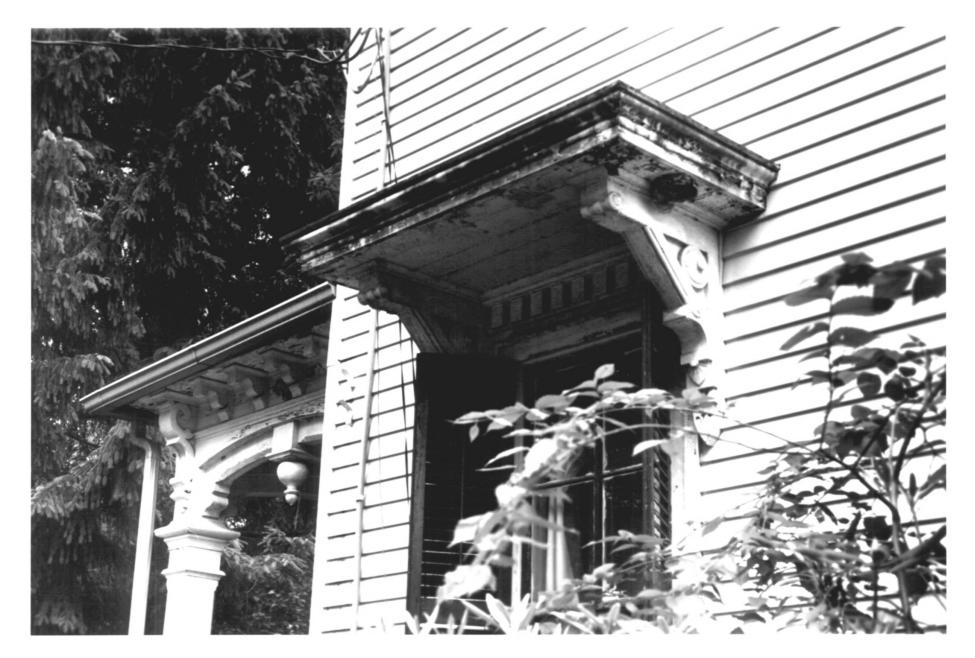

Brooklyn, CT

H. Keiner Photo. 5/79

view west.

Negative with Connecticut Historical Commission, Hartford, CT

22. Detail, porch and window hood of #78. view south.

H. Keiner Photo, 5/79

Detail. columns and cornice of Appleton House. #22.