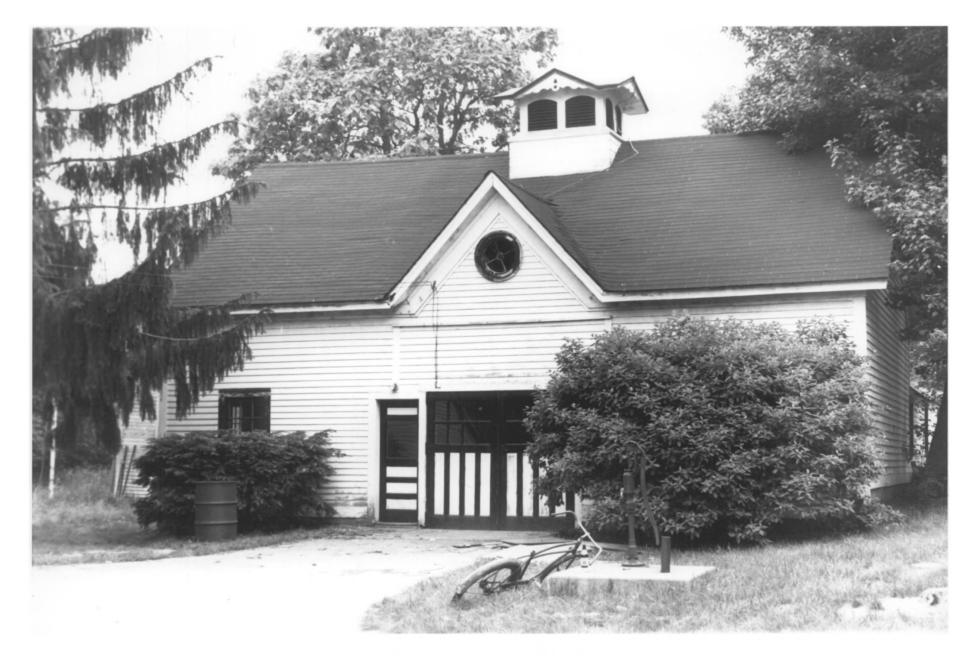

Brooklyn. CT

H. Keiner Photo, 5/79

11. Carriage house behind #78. view west.

Negative with Connecticut Historical Commission, Hartford, CT

H. Keiner Photo, 5/79 Negative with Connecticut Historical Commission, Hartford, CT