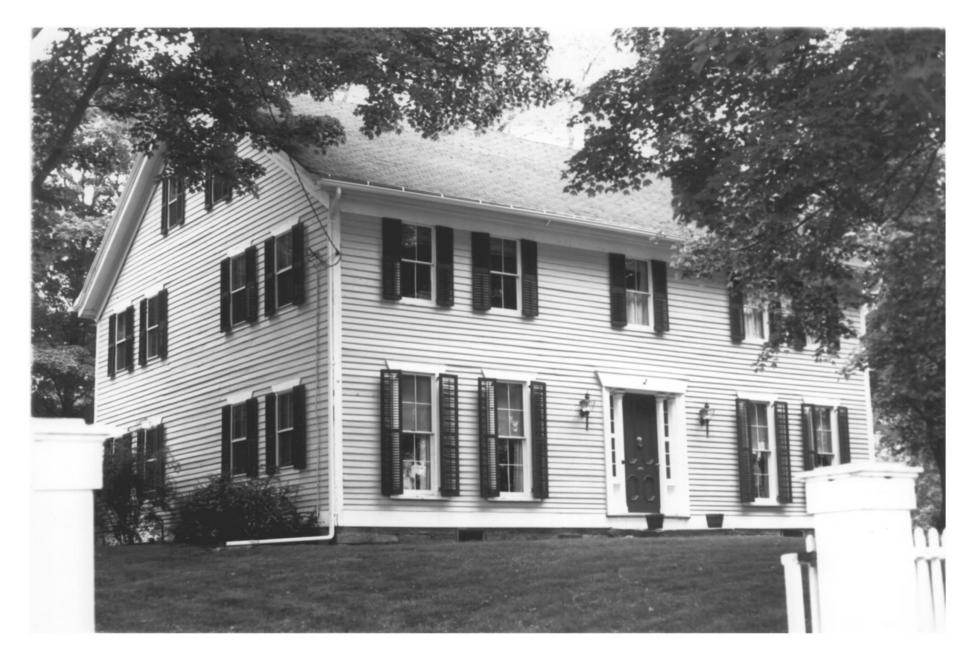

H. Keiner Photo, 5/79
Negative with Connecticut Historical Commission, Hartford, CT
1. North side of Providence Road, at the intersection of Hyde and Prince Hill Roads, showing #34, view northeast.

2. North side of Providence Road, showing (right to left) #s 56 and 55 and parts of #s 21 and 18, view southwest.