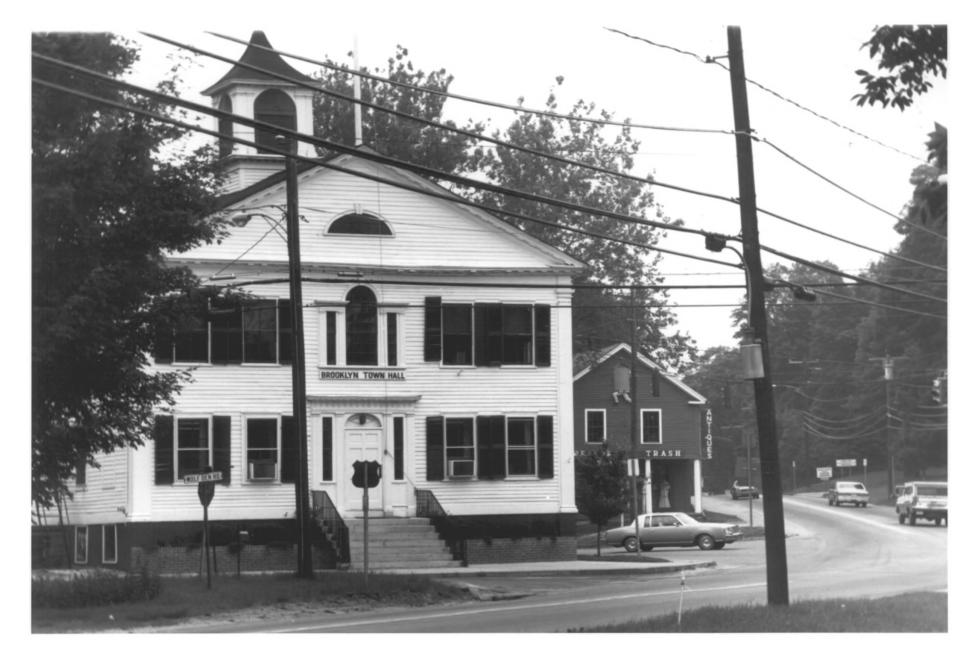

Brooklyn. CT

Negative with Connecticut Historical Commission, Hartford, CT 4. Main intersection of Hartford, Providence, Pomfret, and Wauregan Roads, showing #s 15 and 18, view northeast.

H. Keiner Photo. 5/79

H. Keiner Photo. 5/79

Brooklyn, CT

16. #35. main and south facades. view northeast.

H. Keiner Photo, 5/79 Negative with Connecticut Historical Commission, Hartford, CT

17. Detail, main facade, Town Hall, #15, view north.