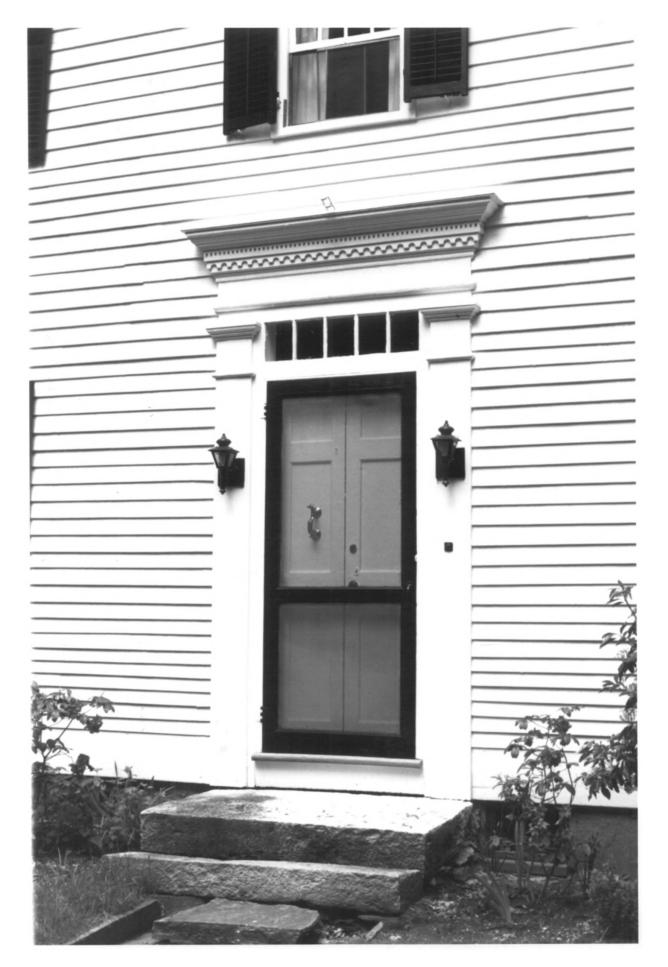

Brooklyn, CT

H. Keiner Photo. 5/79 Negative with Connecticut Historical Commission, Hartford, CT

northeast.

Negative with Connecticut Historical Commission, Hartford, CT

21. Detail, doorway of Daniel Tyler Jr. House, #75.

Brooklyn, CT

H. Keiner Photo. 5/79

view west.

Negative with Connecticut Historical Commission, Hartford, CT

22. Detail, porch and window hood of #78. view south.

H. Keiner Photo, 5/79

Detail. columns and cornice of Appleton House. #22.