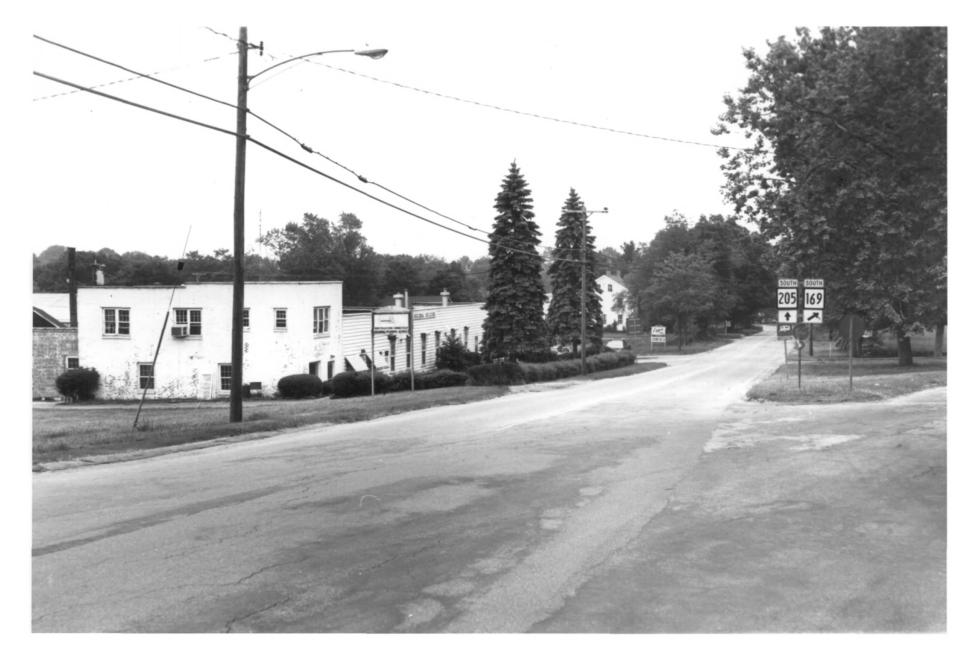

H. Keiner Photo. 5/79

Negative with Connecticut Historical Commission, Hartford, CT

H. Keiner Photo. 5/79

Negative with Connecticut Historical Commission, Hartford, CT

Brooklyn. CT

3. View from Providence Road, showing the intersection of Providence, Hartford, Wauregan, and Pomfret Roads and #s 18 and 9, view southwest.

Brooklyn. CT

Negative with Connecticut Historical Commission, Hartford, CT 4. Main intersection of Hartford, Providence, Pomfret, and Wauregan Roads, showing #s 15 and 18, view northeast.

H. Keiner Photo. 5/79