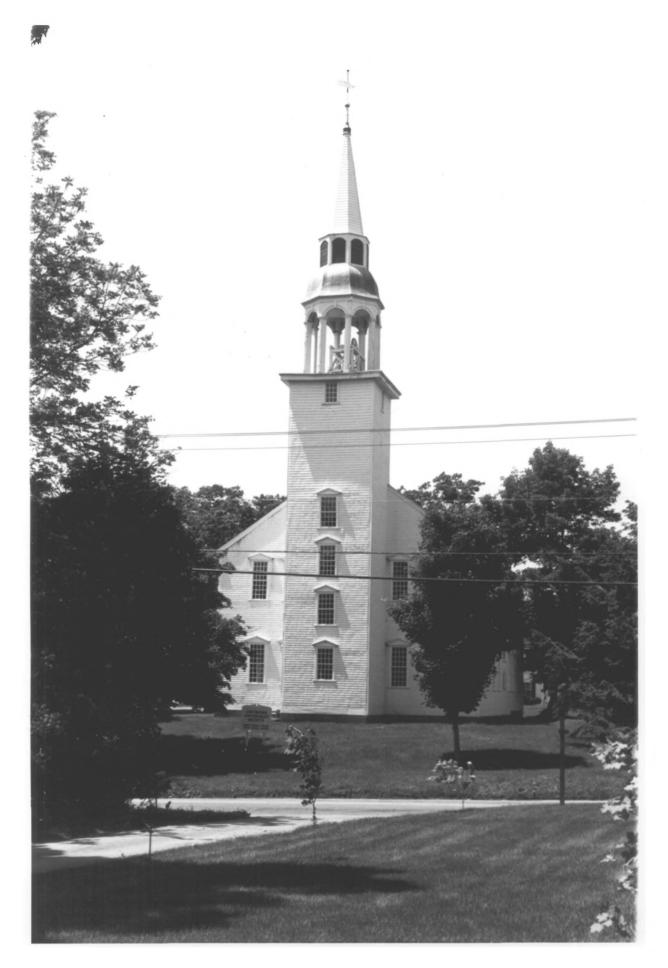

H. Keiner Photo, 5/79

8. Unitarian Church. #9. east facade. view west.

H. Keiner Photo, 5/79 Negative with Connecticut Historical Commission, Hartford, CT

Brooklyn Green National Historical District

Negative with Connecticut Historical Commission, Hartford, CT