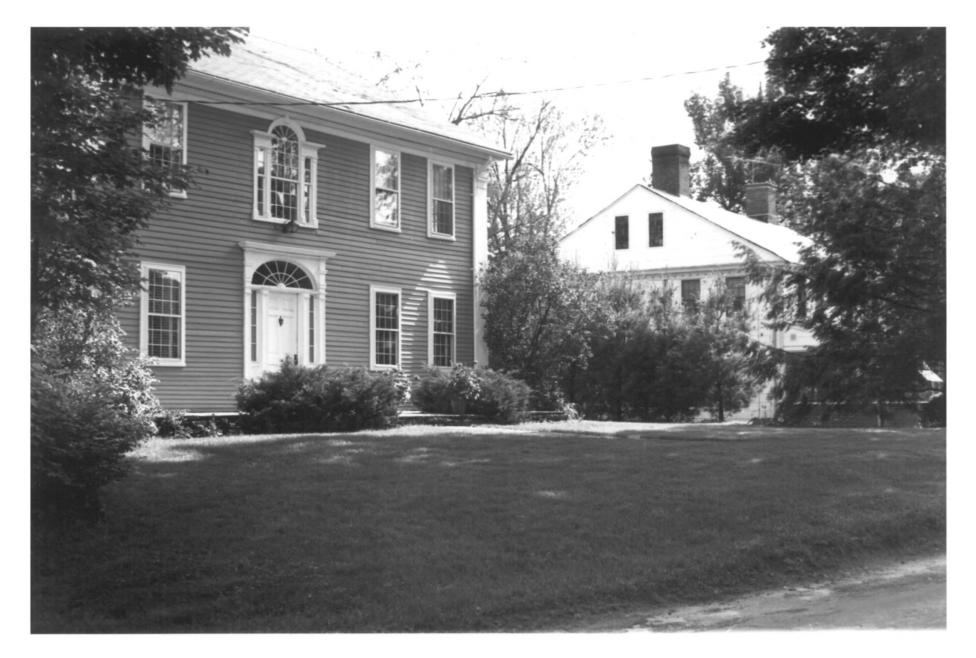

H. Keiner Photo, 5/79
Negative with Connecticut Historical Commission, Hartford, CT
1. North side of Providence Road, at the intersection of Hyde and Prince Hill Roads, showing #34, view northeast.

2. North side of Providence Road, showing (right to left) #s 56 and 55 and parts of #s 21 and 18, view southwest.