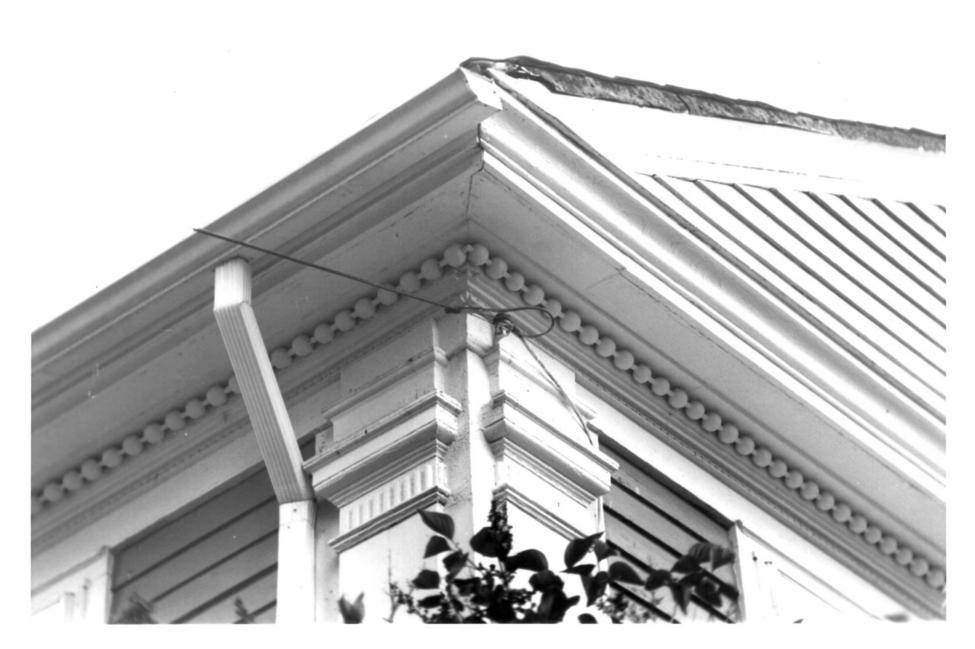

H. Keiner Photo, 5/79 Negative with Connecticut Historical Commission, Hartford, CT

Negative with Connecticut Historical Commission, Hartford, CT

18. Detail, pilaster and cornice, #13. view northwest.

Brooklyn, CT H. Keiner Photo. 5/79