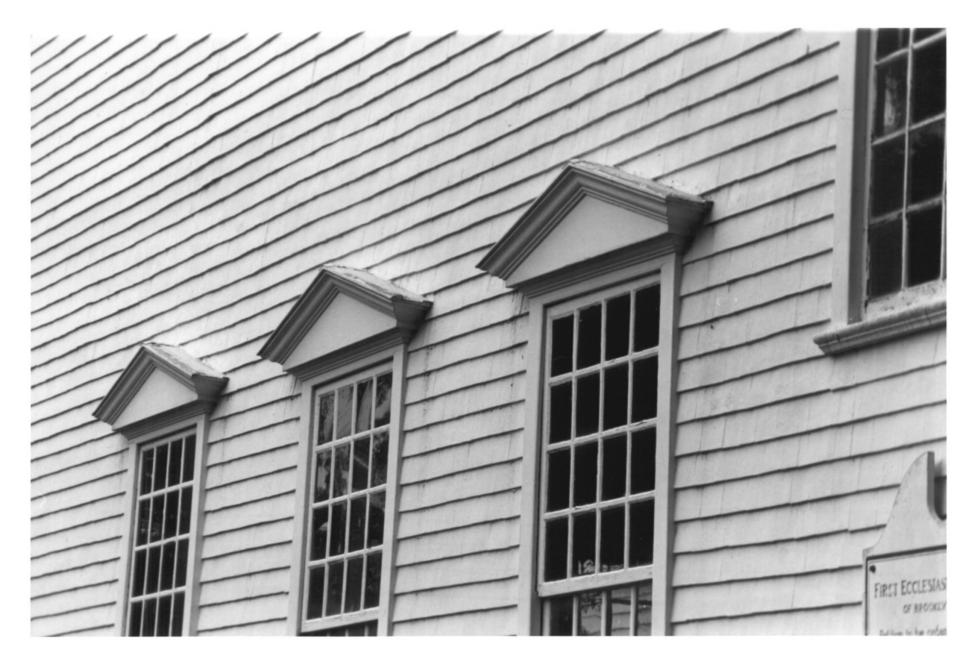

H. Keiner Photo, 5/79

Negative with Connecticut Historical Commission, Hartford, CT 19. Detail, first-story windows on north facade of Unitarian Church, #9, view southeast.

Detail, front pavilion of Bowen House, #65, view