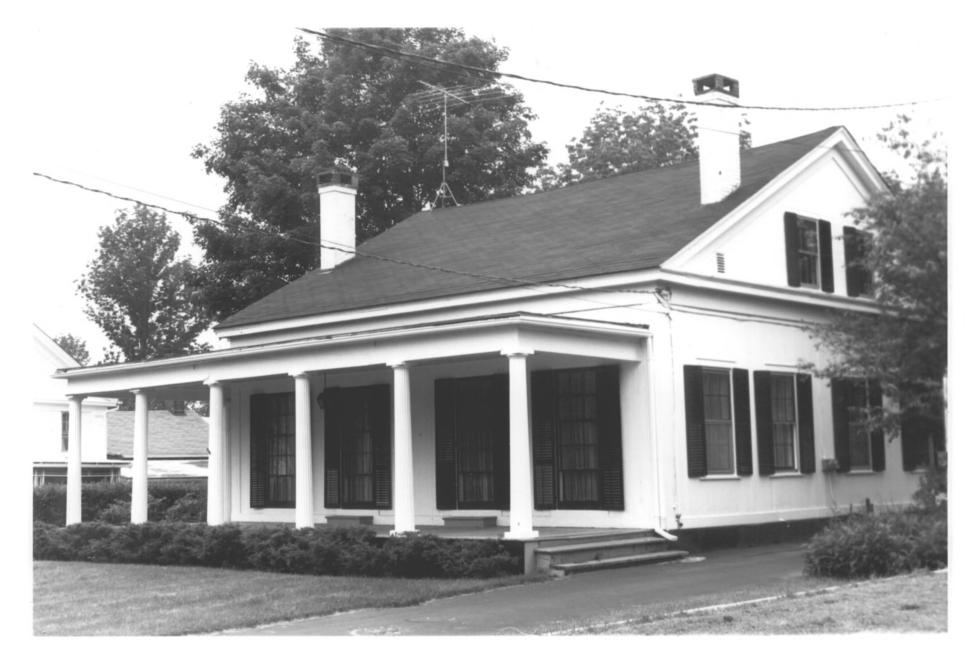

Brooklyn, CT

H. Keiner Photo. 5/79

9. #70. main and north facades, view southwest.

10. Edwin C. Newbury House, #72, main and south facades,

Brooklyn, CT H. Keiner Photo, 5/79

view northeast.

Negative with Connecticut Historical Commission, Hartford, CT