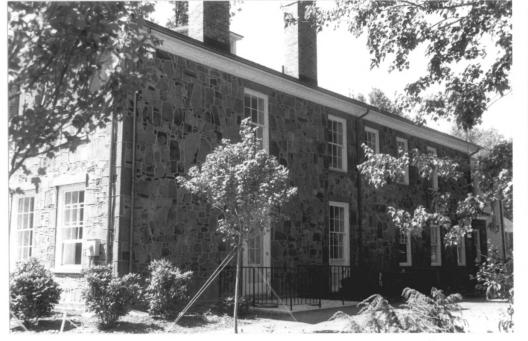

Francis Gillette House Bloomfield, CT B. Clouette Photo, 12/79 Negative with Connecticut Historical Commission Hartford, CT FEB 2 3 1982 Rear facade. view southwest

Francis Gillette House Bloomfield, CT B. Clouette Photo, 12/79 Negative with Connecticut Historical Commission Hartford, CT FEB 2 3 1982 Interior, hallway, view south