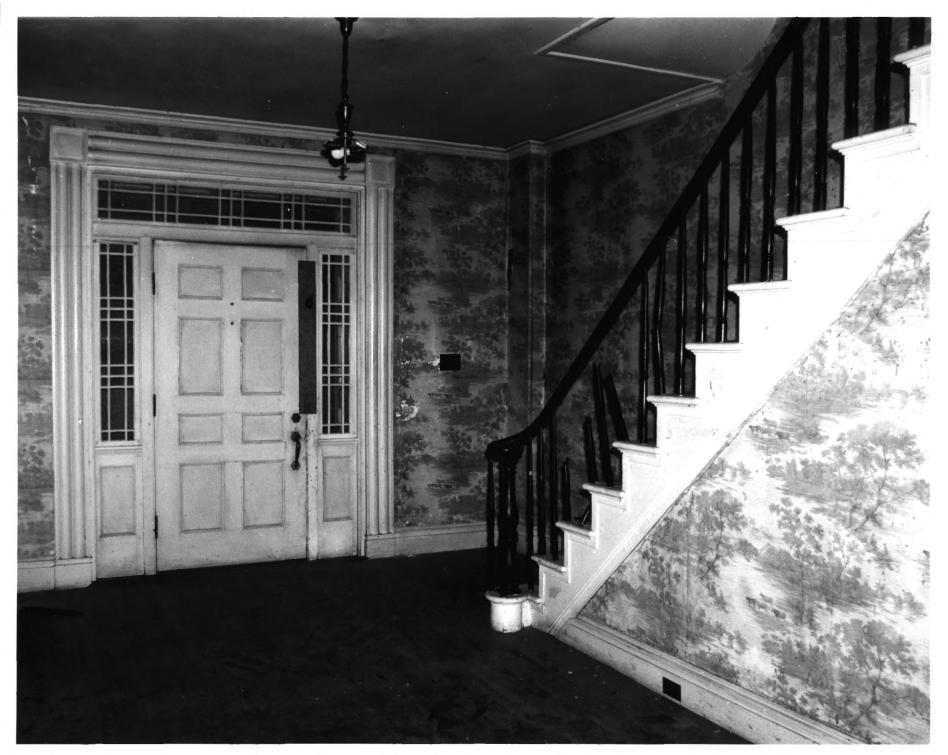

Francis Gillette House Bloomfield, CT B. Clouette Photo, 12/79 Negative with Connecticut Historical Commission Hartford, CT FEB 2 3 1982 Rear facade. view southwest

Francis Gillette House Bloomfield, CT B. Clouette Photo, 12/79 Negative with Connecticut Historical Commission Hartford, CT FEB 2 3 1982 Interior, hallway, view south