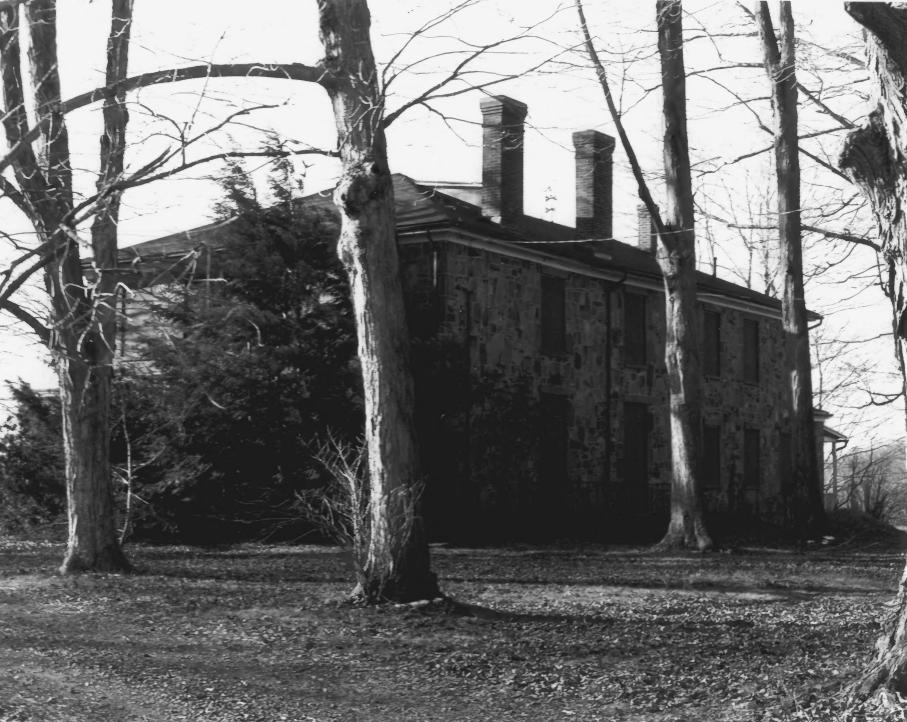

Francis Gillette House Bloomfield, CT B. Clouette Photo, 12/79 Negative with Connecticut Historical Commission Hartford, CT FEB 2 3 1982 Rear facade. view southwest

Francis Gillette House Bloomfield, CT B. Clouette Photo, 12/79 Negative with Connecticut Historical Commission Hartford, CT FEB 2 3 1982 Interior, hallway, view south