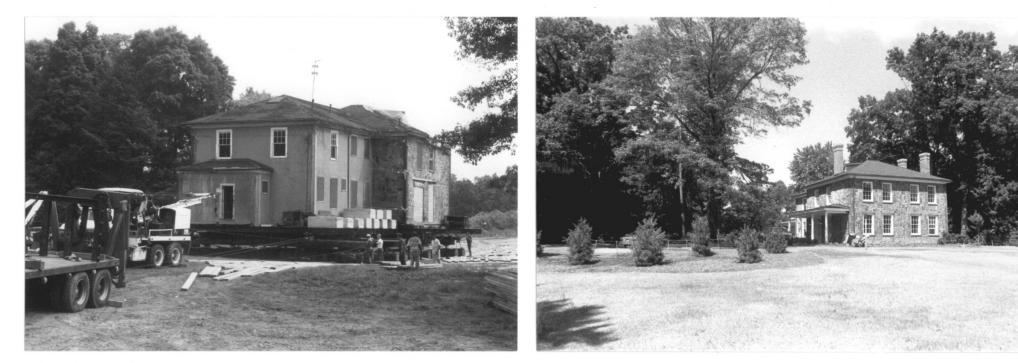

# Francis Gillette House III-e Bloomfield CT Hartford County

DEC | 5 1980

Photo 1. Move in progress.

Photo 3. View southwest

Photo 4. View northeast

Photo 5. Front door, view south.

Photo 7. Dining room, view southwest.