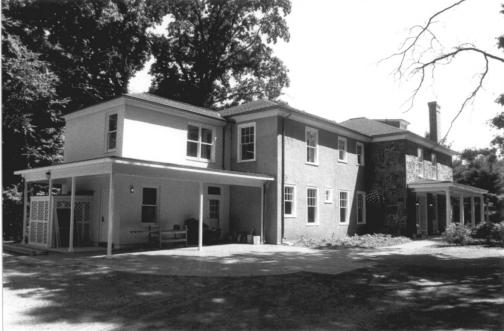

Francis Gillette House Bloomfield, CT B. Clouette Photo, 12/79 Negative with Connecticut Historical Commission Hartford, CT FEB 2 3 1982 Rear facade. view southwest

Francis Gillette House Bloomfield, CT B. Clouette Photo, 12/79 Negative with Connecticut Historical Commission Hartford, CT FEB 2 3 1982 Interior, hallway, view south