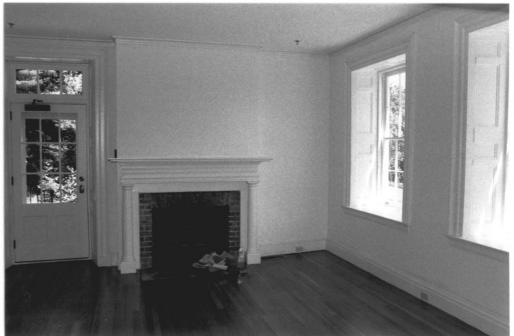

Francis Gillette House Bloomfield, CT B. Clouette Photo. 12/79 Negative with Connecticut Historical Commission Hartford, CT FEB 2 3 1982 North parlor wall, view northeast

Francis Gillette House Bloomfield. CT B. Clouette Photo, 12/79 FEB 2 3 1982 Negative with Connecticut Historical Commission Hartford, CT Northwest chamber mantel, view northeast 5