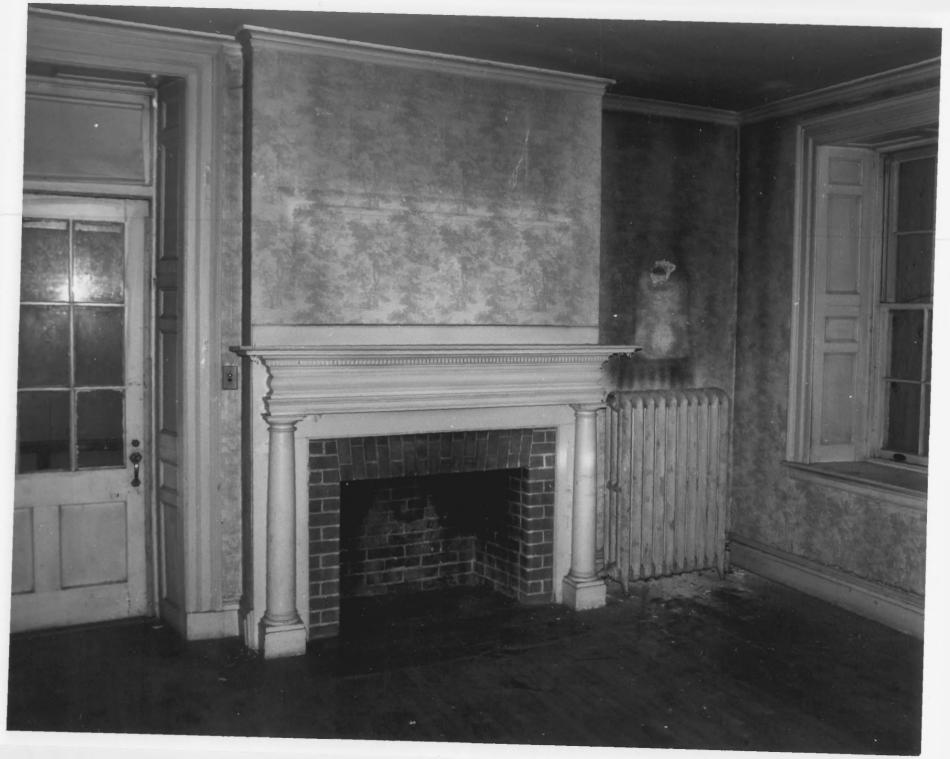

Francis Gillette House Bloomfield, CT B. Clouette Photo. 12/79 Negative with Connecticut Historical Commission Hartford, CT FEB 2 3 1982 North parlor wall, view northeast

Francis Gillette House Bloomfield. CT B. Clouette Photo, 12/79 FEB 2 3 1982 Negative with Connecticut Historical Commission Hartford, CT Northwest chamber mantel, view northeast 5