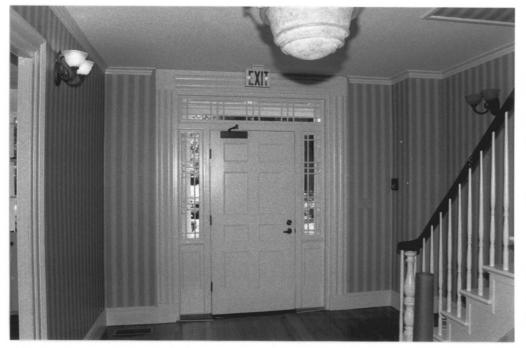

Francis Gillette House Bloomfield, CT B. Clouette Photo, 12/79 Negative with Connecticut Historical Commission Hartford, CT FEB 2 3 1982 Rear facade. view southwest

Francis Gillette House Bloomfield, CT B. Clouette Photo, 12/79 Negative with Connecticut Historical Commission Hartford, CT FEB 2 3 1982 Interior, hallway, view south