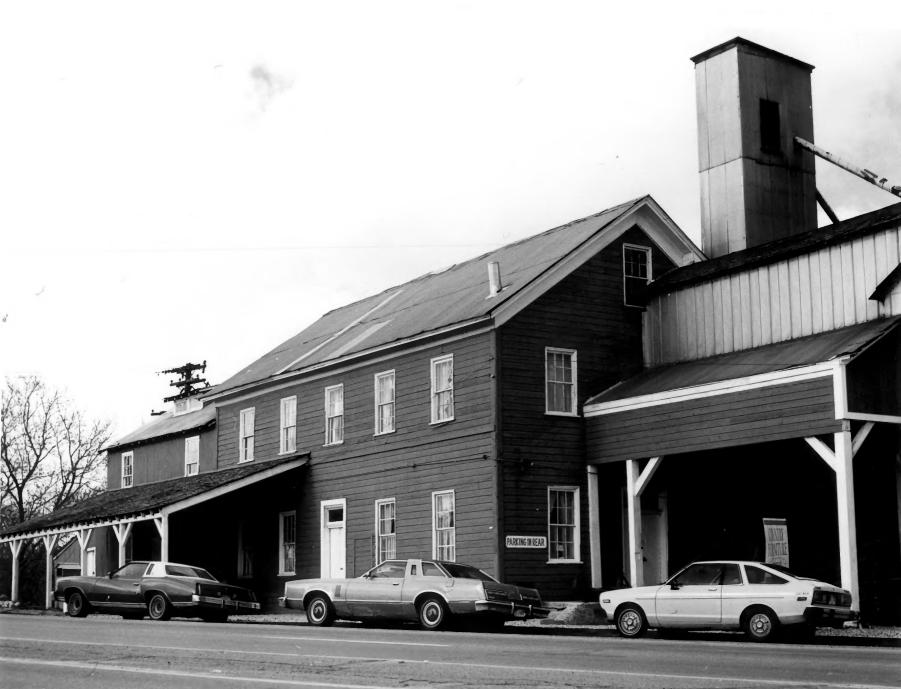

## Gardner mill 1 OF In West Jordan Mill West Jordan, Salt Lake County, Utah Southeast Facade Photo taken by Harold Carpenter, Dec. 1981 Negative on file at the USHS