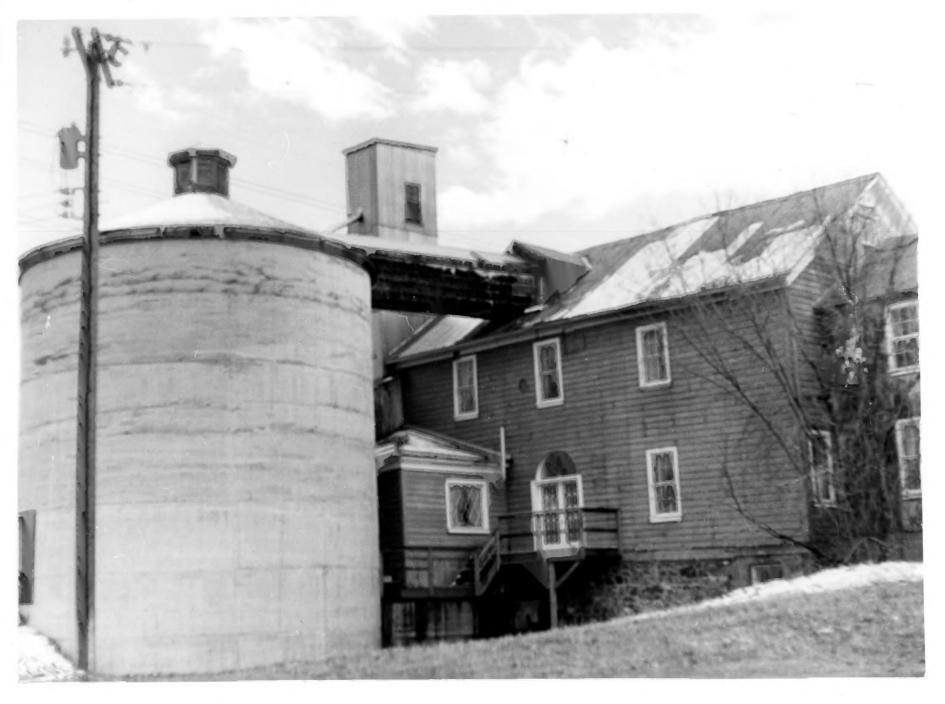

## Gordner Mill 2.076

West Jordan Mill West Jordan, Salt Lake County, Utah Northwest Facade Photo taken by Harold Carpenter, Dec. 1981 Negative on file at the USHS