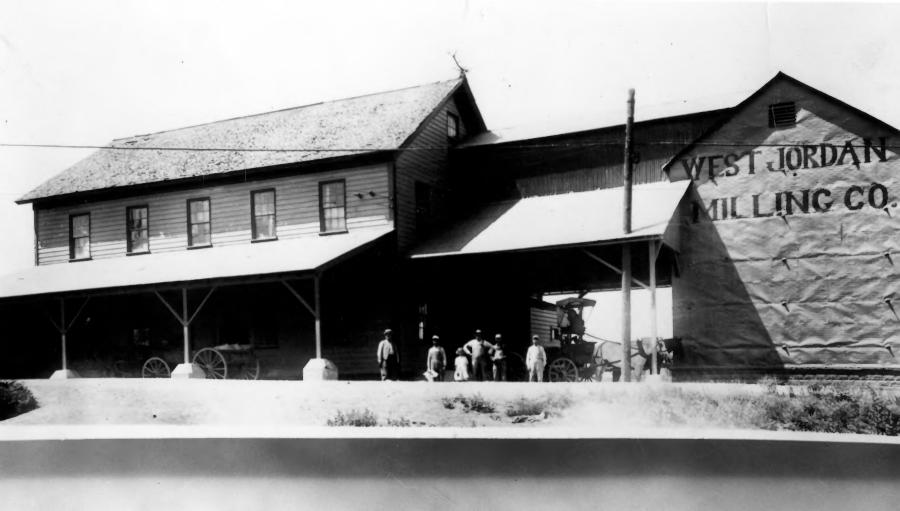

## Chutes and wheels , 1st floor ceiling. West Jordan Mill Salt Lake County, Utah 5 of 6

Photo by Harold Carpenter, 1982. Negative at Utah State Historical Society.

Gardner mill 6 OF 6 West Jordan Mill West Jordan, Salt Lake County, Utah Historic Photograph - n.d. On file at the Utah State Historical Society