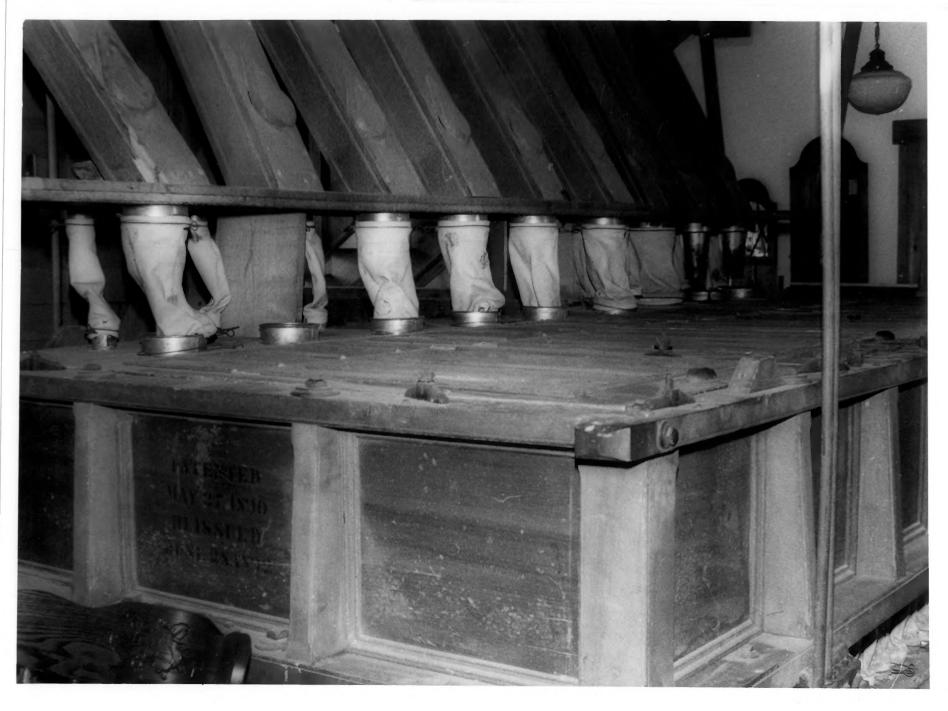

## Chutes and wheels , 1st floor ceiling. West Jordan Mill Salt Lake County, Utah 5 of 6

Photo by Harold Carpenter, 1982. Negative at Utah State Historical Society.

Gardner mill 6 OF 6 West Jordan Mill West Jordan, Salt Lake County, Utah Historic Photograph - n.d. On file at the Utah State Historical Society