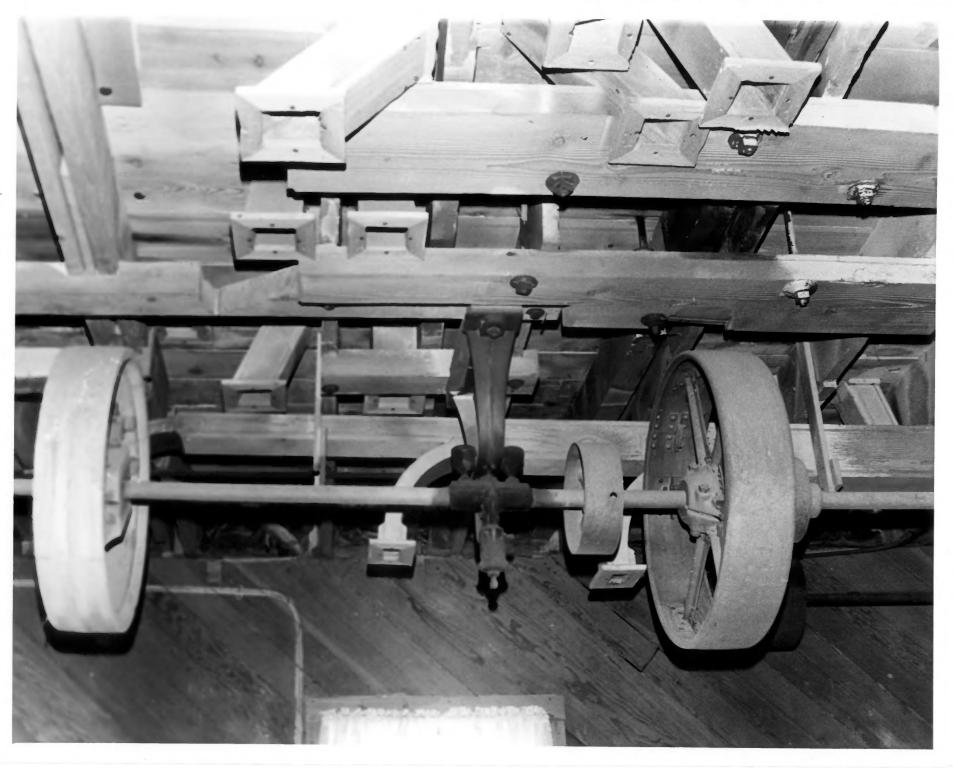

## Chutes and wheels , 1st floor ceiling. West Jordan Mill Salt Lake County, Utah 5 of 6

Photo by Harold Carpenter, 1982. Negative at Utah State Historical Society.

Gardner mill 6 OF 6 West Jordan Mill West Jordan, Salt Lake County, Utah Historic Photograph - n.d. On file at the Utah State Historical Society