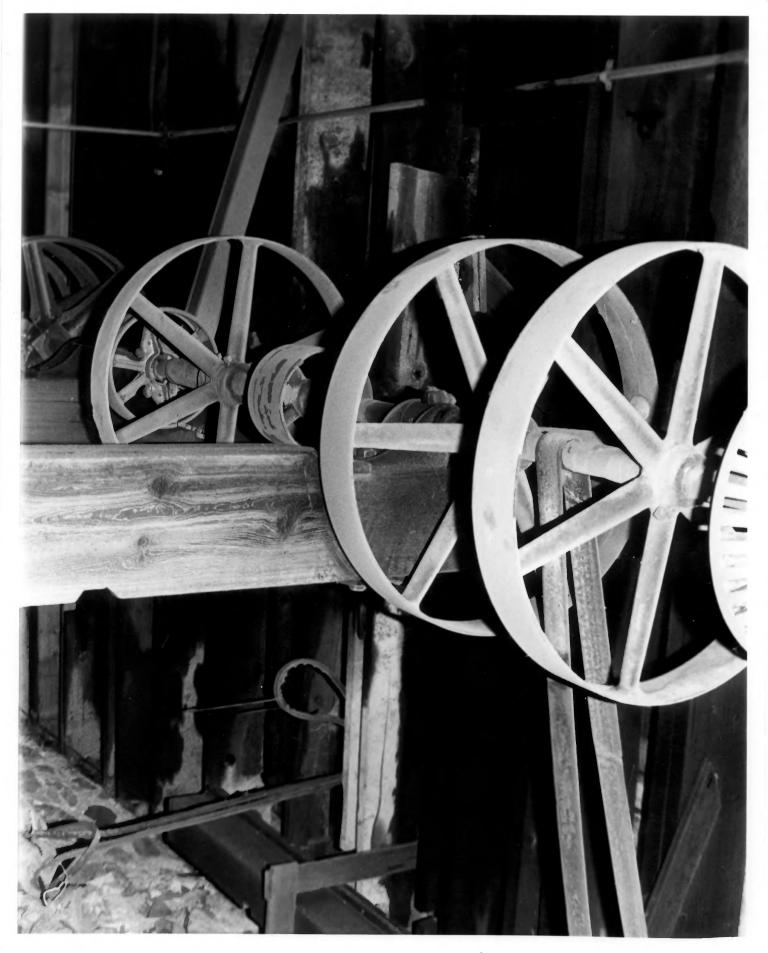

## Rubble stone foundation and wheels in cellar West Jordan Mill Salt Lake County, Utah **3of 6**

Photo by Harold Carpenter, 1982. Negative at Utah State Historical Society

Gardner Mill

4 OF 6

West Jordan Mill West Jordan, Salt Lake County, Utah Interior -- portion of the flour milling mechanism Photo taken by Harold Carpenter, Dec. 1981 Negative on file at the USHS