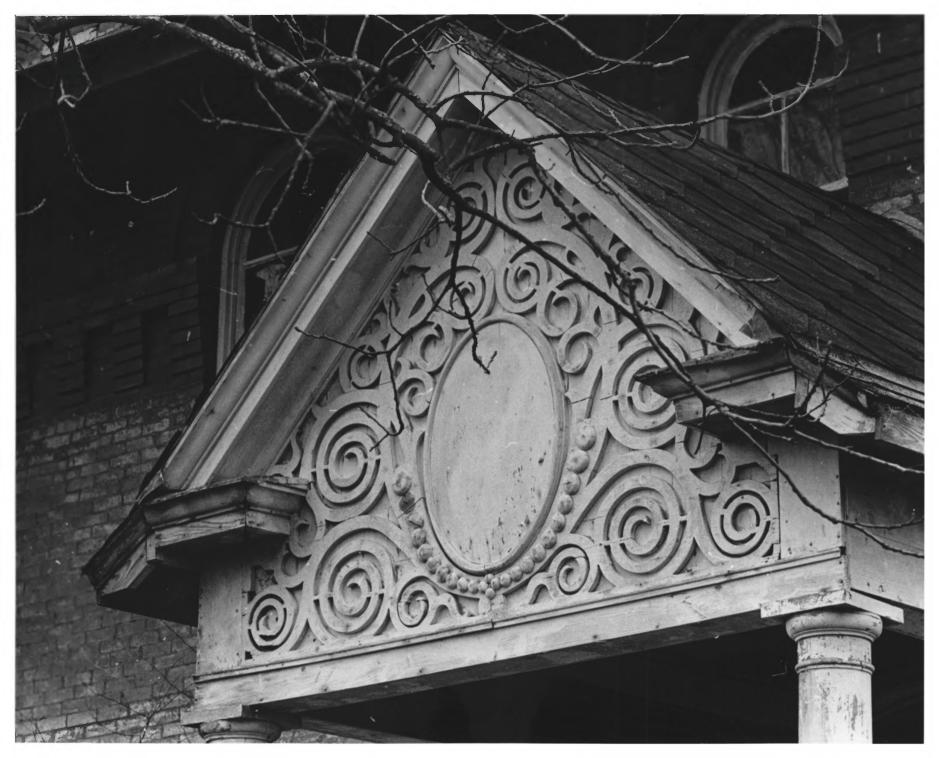

- Bostick Female Academy Highway 41A, College Grove Vicinity Williamson County, Tennessee Photo by: Keith Preston Date: March 1980 Neg: Tennessee Historical Commission 4721 Trousdale Drive, Nashville, 37219 Facing southwest, east (facade) porch gable decoration
- # 2 of 8