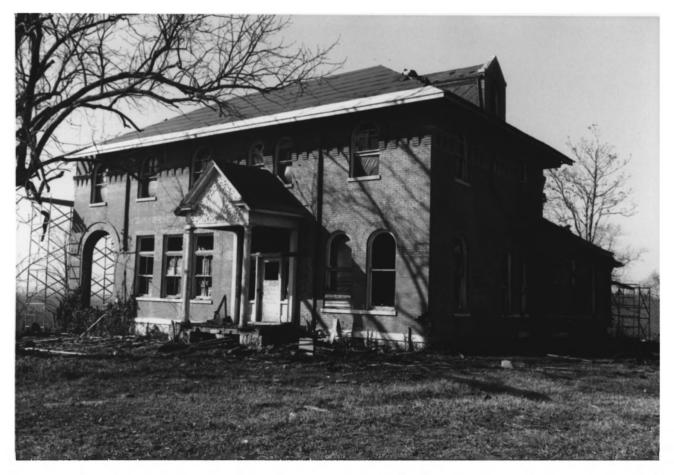

Bostick Female Academy Highway 41A, College Grove Vicinity Williamson County, Tennessee Photo by: Cynthia Cole Date: November 1981 Neg: Tenenssee Historical Commission, 4721 Trousdale Drive, Nashville, 37219 Facing southwest, facade and north elevation # 3 of 8