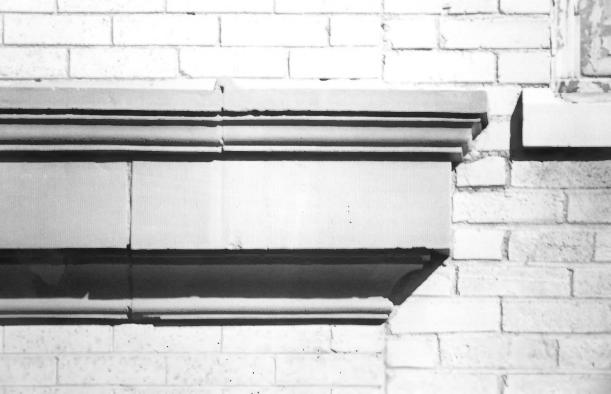

S. C. TOOF BUILDING 195 Madison Avenue Memphis, Shelby County, Tennessee PHOTOGRAPHER: George R. Payne, Jr. DATE: March, 1982

NEGATIVE: Fleming/Associates/Architects

Tenia detail from west facade at brick change 6 of 16