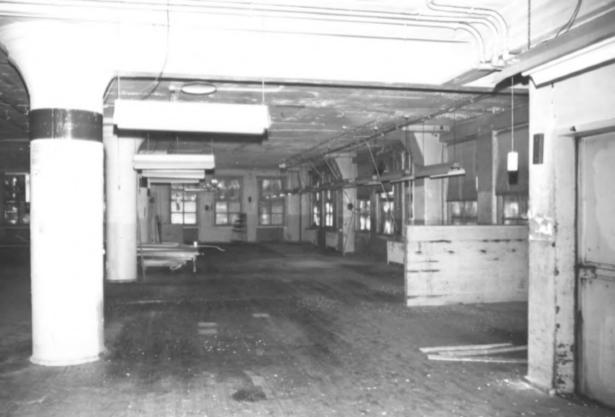

Interior: Third Floor looking South (Southwest Quadrant of Building)

S. C. TOOF BUILDING 195 Madison Avenue Memphis, Shelby County, Tennessee PHOTOGRAPHER: George R. Payne, Jr. NEGATIVE: Fleming/Associates/Architects Interior: Third Floor - Typical Column