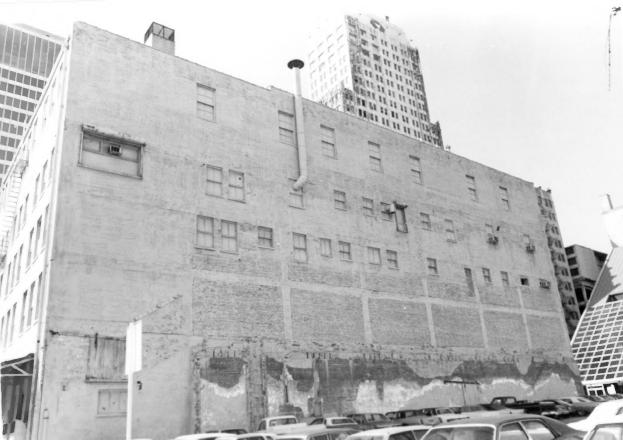

East elevation, facing northwest 4 of 16

S. C. TOOF BUILDING 195 Madison Avenue Memphis, Shelby County, Tennessee PHOTOGRAPHER: George R. Payne, Jr.

DATE: March, 1982 NEGATIVE: Fleming/Associates/Architects Papyriform column detail at north elevation