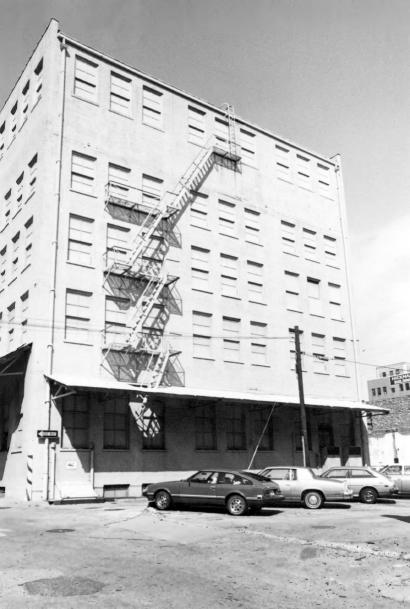

S. C. TOOF BUILDING
195 Madison Avenue
Memphis, Shelby County, Tennessee
PHOTOGRAPHER: George R. Payne, Jr.
DATE: May, 1981

DATE: May, 1981 NEGATIVE: Fleming/Associates/Architects North elevation, facing south



West elevation, facing northeast 2 of 16



## S. C. TOOF BUILDING 195 Madison Avenue

Memphis, Shelby County, Tennessee PHOTOGRAPHER: George R. Payne, Jr. DATE: March, 1982 NEGATIVE: Fleming/Associates/Architects

South elevation, facing northeast 3 of 16



East elevation, facing northwest 4 of 16



S. C. TOOF BUILDING 195 Madison Avenue Memphis, Shelby County, Tennessee PHOTOGRAPHER: George R. Payne, Jr.

DATE: March, 1982 NEGATIVE: Fleming/Associates/Architects Papyriform column detail at north elevation



S. C. TOOF BUILDING 195 Madison Avenue Memphis, Shelby County, Tennessee PHOTOGRAPHER: George R. Payne, Jr. DATE: March, 1982

NEGATIVE: Fleming/Associates/Architects

Tenia detail from west facade at brick change 6 of 16



Cavetto cornice detail from west facade 7 of 16



S. C. TOOF BUILDING 195 Madison Avenue Memphis,