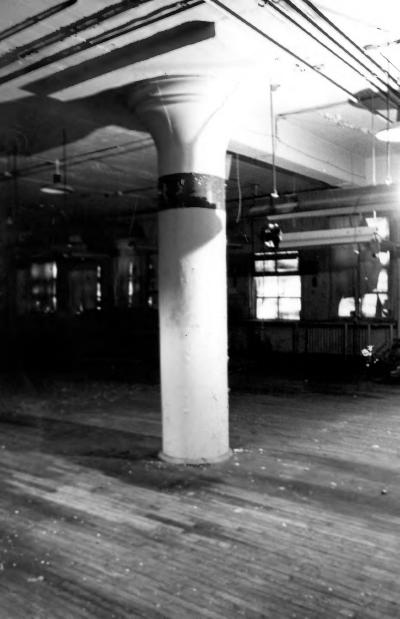

Interior: Third Floor looking South (Southwest Quadrant of Building)

S. C. TOOF BUILDING 195 Madison Avenue Memphis, Shelby County, Tennessee PHOTOGRAPHER: George R. Payne, Jr. NEGATIVE: Fleming/Associates/Architects Interior: Third Floor - Typical Column