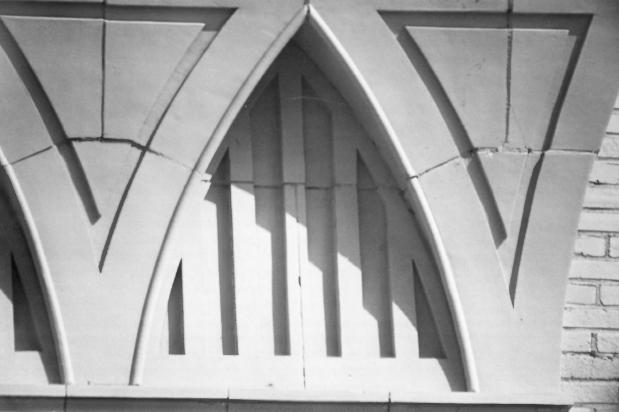

Cavetto cornice detail from west facade 7 of 16

S. C. TOOF BUILDING 195 Madison Avenue Memphis, Shelby County, Tennessee PHOTOGRAPHER: George R. Payne, Jr. NEGATIVE: Fleming/Associates/Architects Streetscape of Madison at Third looking - East from North Side of street