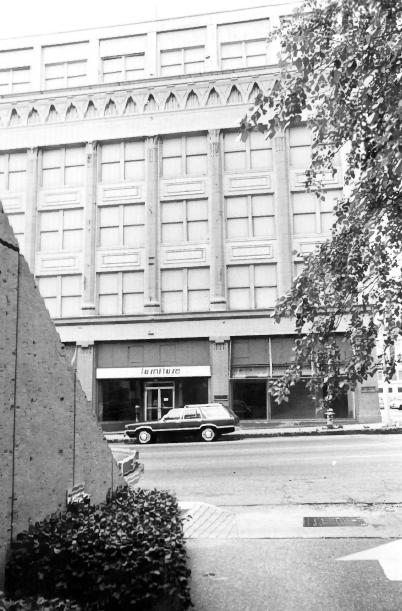

S. C. TOOF BUILDING
195 Madison Avenue
Memphis, Shelby County, Tennessee
PHOTOGRAPHER: George R. Payne, Jr.
DATE: May, 1981

DATE: May, 1981 NEGATIVE: Fleming/Associates/Architects North elevation, facing south