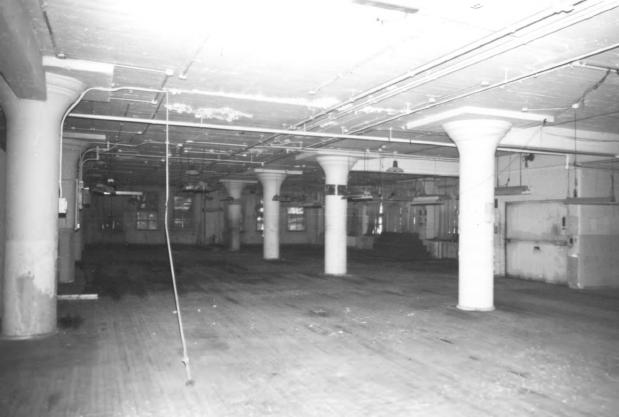

S. C. TOOF BUILDING 195 Madison Avenue

14 of 16

Memphis, Shelby County, Tennessee PHOTOGRAPHER: George R. Payne, Jr. NEGATIVE: Fleming/Associates/Architects

Interior: Fourth Floor looking North (Northwest Quadrant of Building)