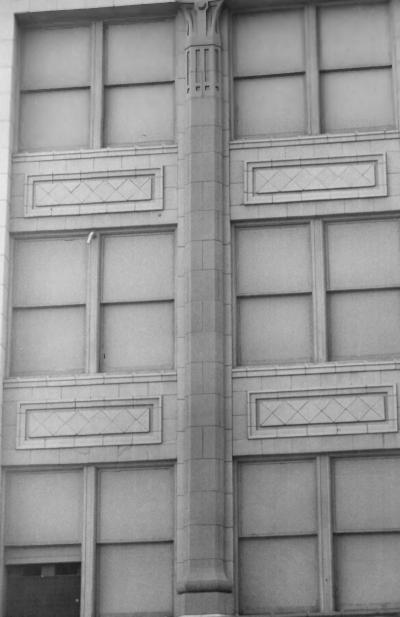

East elevation, facing northwest 4 of 16

S. C. TOOF BUILDING 195 Madison Avenue Memphis, Shelby County, Tennessee PHOTOGRAPHER: George R. Payne, Jr.

DATE: March, 1982 NEGATIVE: Fleming/Associates/Architects Papyriform column detail at north elevation