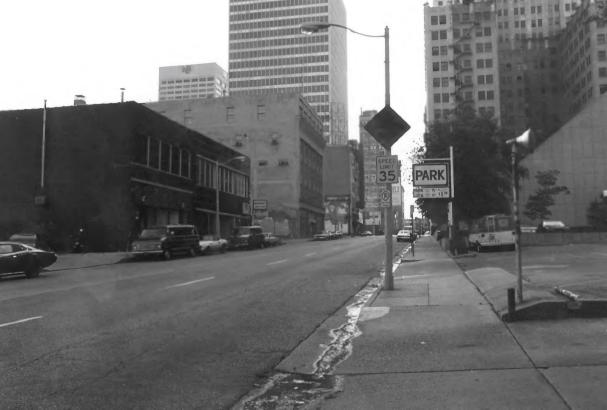

Cavetto cornice detail from west facade 7 of 16

S. C. TOOF BUILDING 195 Madison Avenue Memphis, Shelby County, Tennessee PHOTOGRAPHER: George R. Payne, Jr. NEGATIVE: Fleming/Associates/Architects Streetscape of Madison at Third looking - East from North Side of street

Streetscape of Madison looking West from North Side of street

Interior: First Floor and Mezzanine looking South

S. C. TOOF BUILDING 195 Madison Avenue Memphis, Shelby County, Tennessee PHOTOGRAPHER: George R. Payne, Jr. NEGATIVE: Fleming/Associates/Architects Interior: Second Floor looking South (Southwest Quadrant of Building)