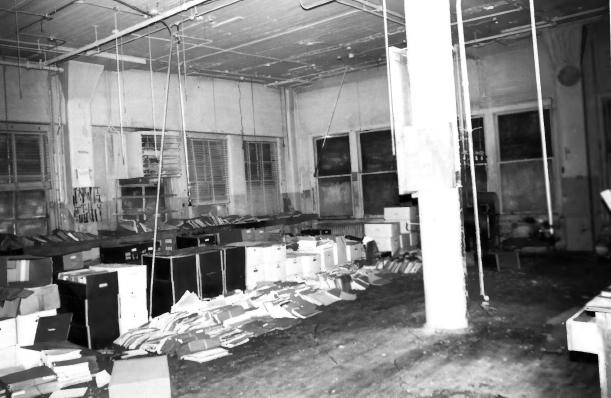

S. C. TOOF BUILDING 195 Madison Avenue

14 of 16

Memphis, Shelby County, Tennessee PHOTOGRAPHER: George R. Payne, Jr. NEGATIVE: Fleming/Associates/Architects

Interior: Fourth Floor looking North (Northwest Quadrant of Building)