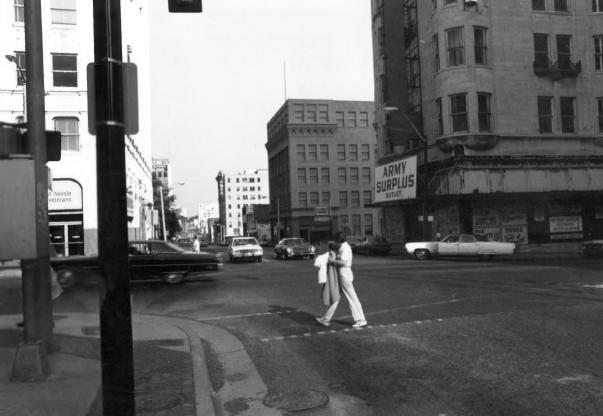

Cavetto cornice detail from west facade 7 of 16

S. C. TOOF BUILDING 195 Madison Avenue Memphis, Shelby County, Tennessee PHOTOGRAPHER: George R. Payne, Jr. NEGATIVE: Fleming/Associates/Architects Streetscape of Madison at Third looking - East from North Side of street

Streetscape of Madison looking West from North Side of street

Interior: First Floor and Mezzanine looking South

S. C. TOOF BUILDING 195 Madison Avenue Memphis, Shelby County, Tennessee PHOTOGRAPHER: George R. Payne, Jr. NEGATIVE: Fleming/Associates/Architects Interior: Second Floor looking South (Southwest Quadrant of Building)