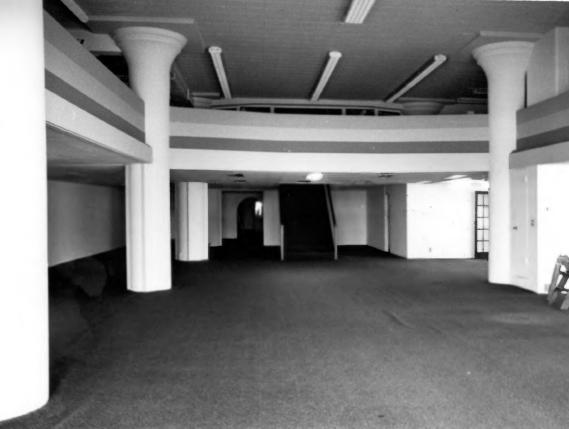

Streetscape of Madison looking West from North Side of street

Interior: First Floor and Mezzanine looking South

S. C. TOOF BUILDING 195 Madison Avenue Memphis, Shelby County, Tennessee PHOTOGRAPHER: George R. Payne, Jr. NEGATIVE: Fleming/Associates/Architects Interior: Second Floor looking South (Southwest Quadrant of Building)