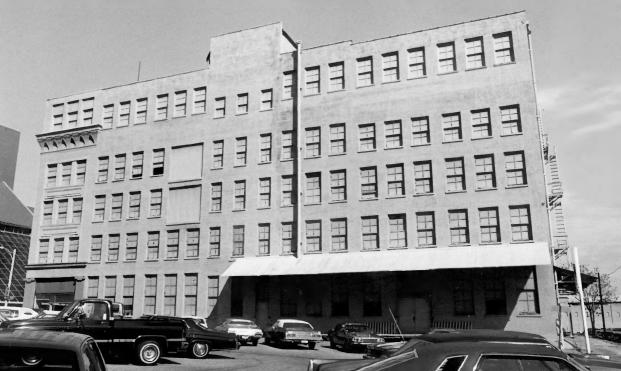

## S. C. TOOF BUILDING 195 Madison Avenue

Memphis, Shelby County, Tennessee PHOTOGRAPHER: George R. Payne, Jr. DATE: March, 1982 NEGATIVE: Fleming/Associates/Architects

South elevation, facing northeast 3 of 16