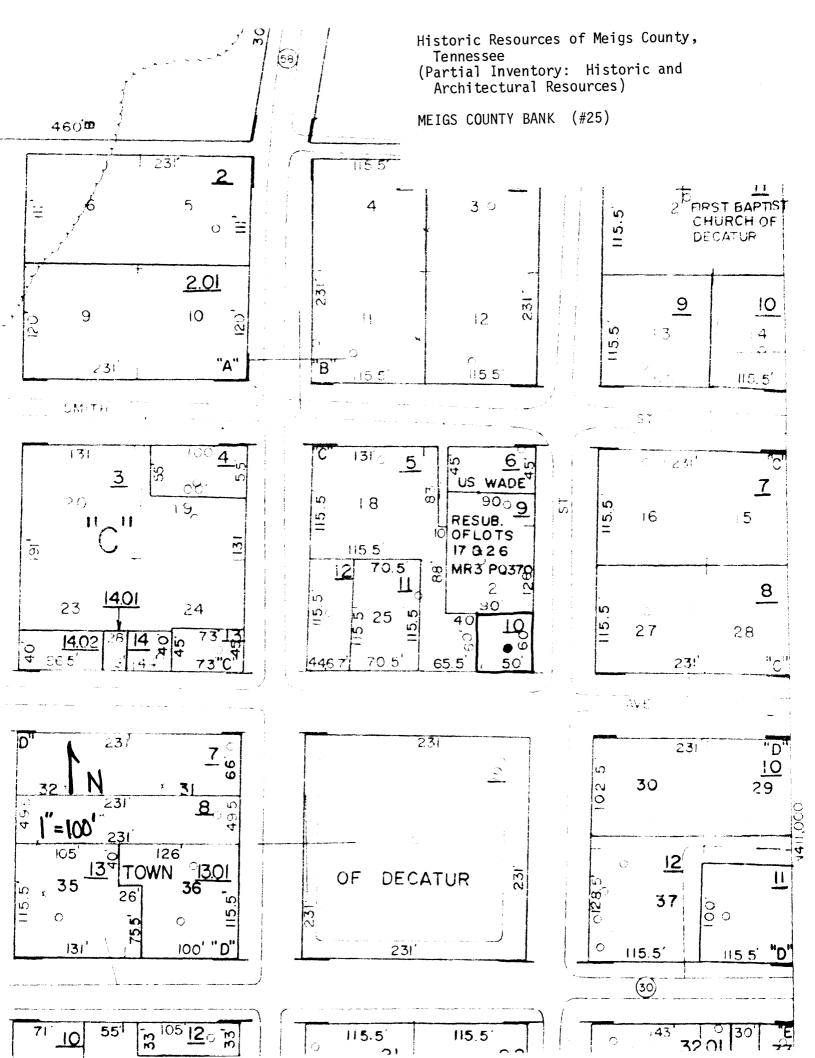

Verbal Boundary Description and Justification:

.

25. The boundaries shown on the map conform to the dimensions of the lot, occupied by the bank building, which consists of approximately .1 acres.