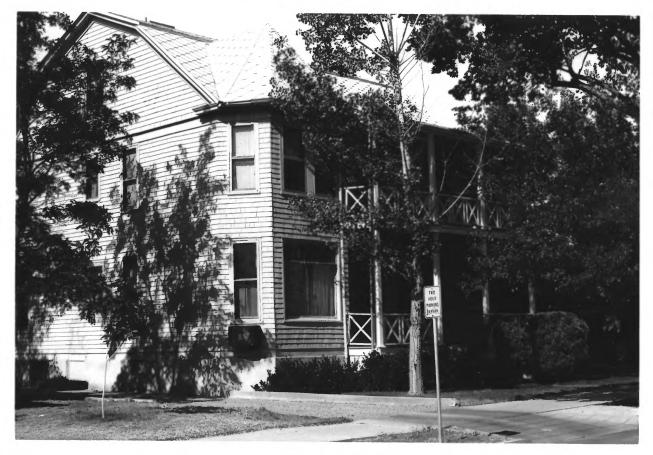

817 Gold SW, Albuquerque, NM 87102

Mike Menicucci April 1981

West facade and carriage house from south

Leonard DeLayo & Associates 817 Gold SW, Albuquerque, NM

87102

Mike Menicucci April 1981 JAN 2 0 1982

Front first floor window from interior
Mary Davis June 1981 JAN 2 0 1982
Historic Landmarks Survey of Albuquerque