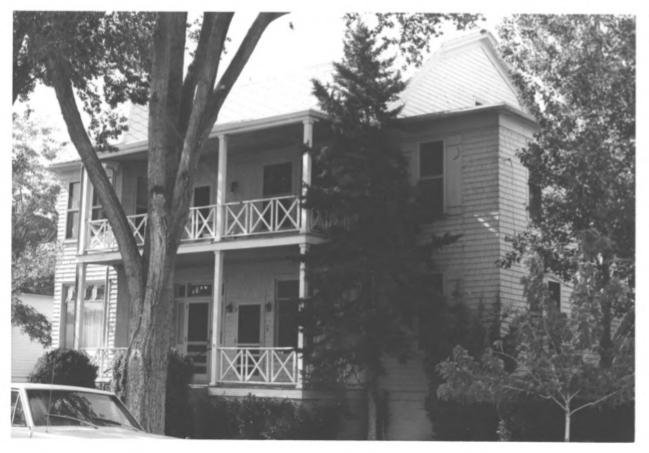

HUDSON HOUSE, 817 Gold SW Albuquerque, New Mexico Front facade from southeast JAN 2 0 1982 Mary Davis June 1981

Historic Landmarks Survey of Albuquerque

Front and west facades from southwest Mary Davis June 1981 Historic Landmarks Survey of Albuquerque