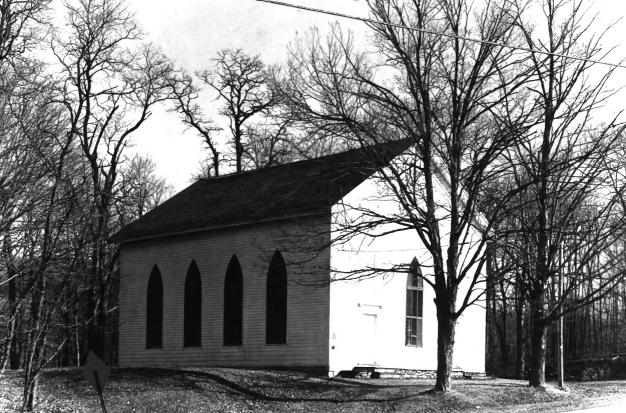

First Presbyterian Church of Wantage (Old Clove Church) Wantage Township, Sussex Co., NJ Front and side facades.

1

Old Clove Church
Wantage Township, Sussex
County, New Jersey
View looking southeast
Negative at: RD#4, BOx 504
Photographer: Fred Katterman