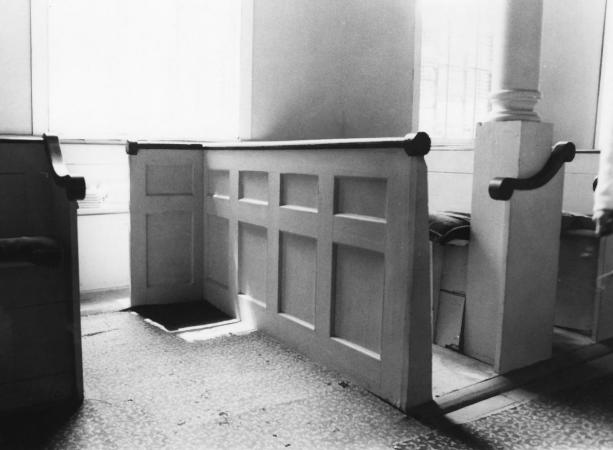

First Presbyterian Church of Wantage (Old Clove Church) Wantage Twp., Sussex Co., NJ Box pews

3

Photo by T. KARSCHNER

DEPARTMENT OF ENVIRONMENTAL PROTECTION
OFFICE OF CULTURAL AND
ENVIRONMENTAL SERVICES
109 WEST STATE STREET
TRENTON, NEW JERSEY 08625