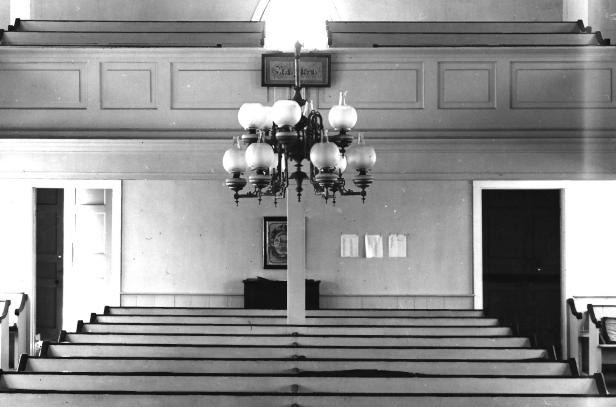

First Presbyterian Church of Wantage (Old Clove Church) Wantage Township, Sussex Co., NJ Interior, looking into rear gallery

\_

Old Clove Church
Wantage Township, Sussex
County, New Jersey
View looking west
Negative at: RD#4, Box 504
Photographer: Fred Katterman