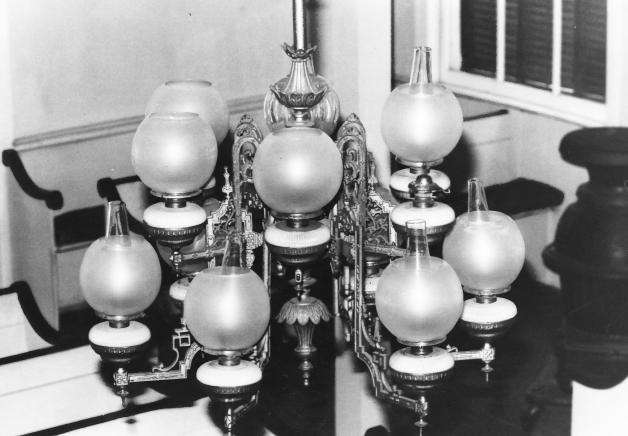

First Presbyterian Church of Wantage (Old Clove Church)
Wantage Twp., Sussex Co., NJ
Kerosene chandelier

J

DEPARTMENT OF ENVIRONMENTAL PROTECTION
OFFICE OF CULTURAL AND
ENVIRONMENTAL SERVICES
109 WEST STATE STREET
TRENTON, NEW JERSEY 08625

First Presbytérian Church of Wantage (Old Clove Church) Wantage Twp., Sussex Co., NJ Kerosene chandelier

/

Flicto by T. KARSCHMER

DEPARTMENT OF ENVIRONMENTAL PROTECTION OFFICE OF CULTURAL AND ENVIRONMENTAL SERVICES 109 WEST STATE STREET TRENTON, NEW JERSEY 08625