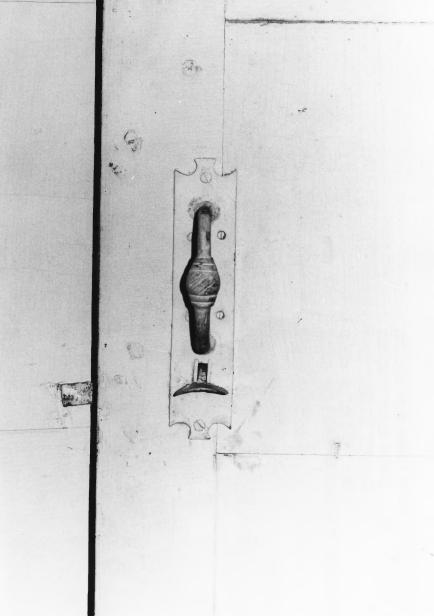

First Presbyterian Church of Wantage (Old Clove Church) Wantage Twp., Sussex Co., NJ Interior door latch detail

\_\_

OF ENVIRONMENTAL PROTECTION DEPARTMENT OFFICE