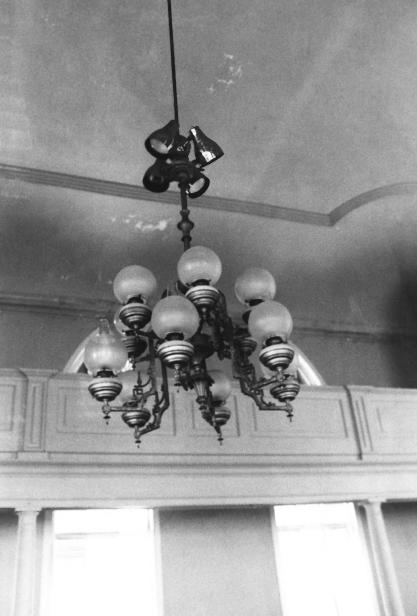

First Presbyterian Church of Wantage (Old Clove Church)
Wantage Twp., Sussex Co., NJ
Kerosene chandelier

J

DEPARTMENT OF ENVIRONMENTAL PROTECTION
OFFICE OF CULTURAL AND
ENVIRONMENTAL SERVICES
109 WEST STATE STREET
TRENTON, NEW JERSEY 08625

First Presbytérian Church of Wantage (Old Clove Church) Wantage Twp., Sussex Co., NJ Kerosene chandelier

/

Flicto by T. KARSCHMER

DEPARTMENT OF ENVIRONMENTAL PROTECTION OFFICE OF CULTURAL AND ENVIRONMENTAL SERVICES 109 WEST STATE STREET TRENTON, NEW JERSEY 08625