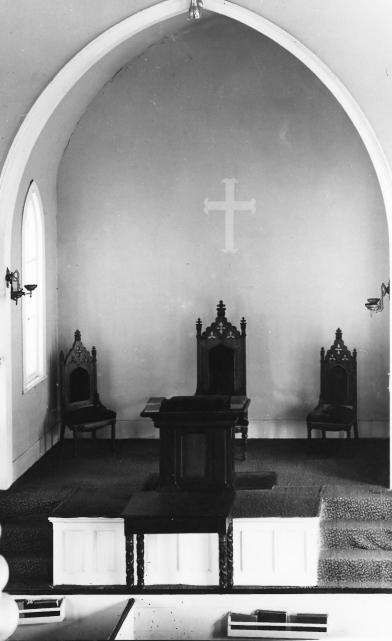

First Presbyterian Church of Wantage (Old Clove Church) Wantage Twp., Sussex Co., NJ Apse, circa 1880 extension

5

Old Clove Church
Wantage Township, Sussex
County, New Jersey
View looking east
Negative at: RD#4, Box 504
Sussex, N.J.
Photographer: Fred Katterman