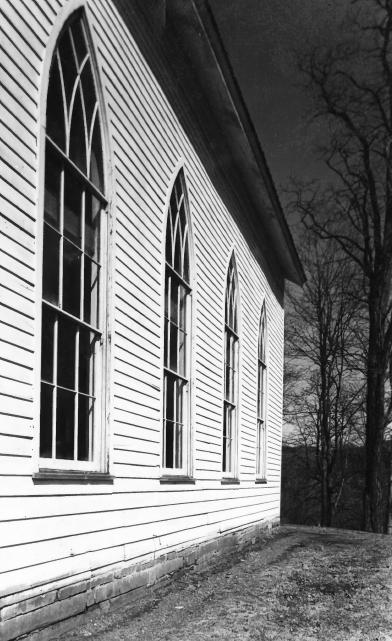

First Presbyterian Church of Wantage (Old Clove Church) Wantage Township, Sussex Co., NJ Side facade, showing pointed arch windows.

L

Old Clove Church
Wantage Township, Sussex
County, New Jersey
View looking northeast
Negative at: RD#4, Box 504
Pl Sussex, N.J.
Photographer: Fred Katterman
WOESKUTTERS RENOVED FOR PAINTING