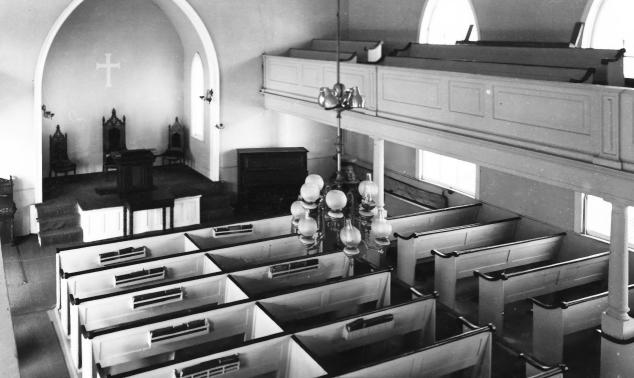

First Presbyterian Church of
Wantage (Old Clove Church)
Wantage Twp., Sussex Co., NJ
Interior, showing pews, pulpit,
apse, side galleries and hanging
kerosene chandelier
4

Old Clove Church
Wantage Township, Sussex
County, New Jersey
View looking southeast
Negative at: RD#4, Box 504
Photographer: Fred Katterman