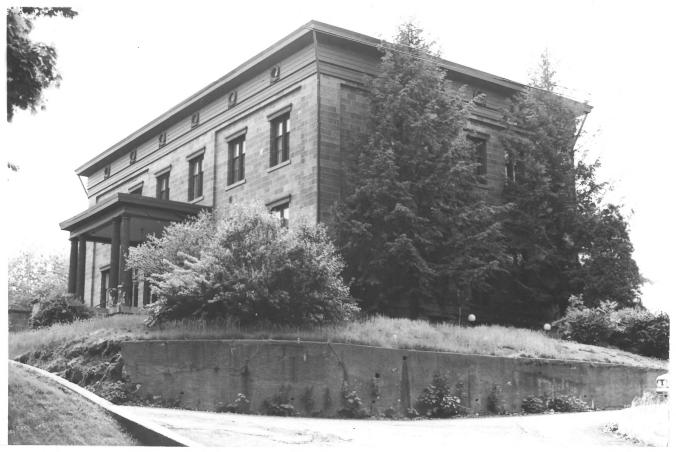

City of Passaic Passaic County, New Jersey Front facade Camera facing west

Aycrigg Mansion

Photo by Mark Bialy, Passaic Photo Service, 26 Lincoln St., Passaic, NJ. July, 1980.

١

City of Passaic Passaic County, New Jersey Rear facade. Camera facing SE Photo by Mark Bialy, Passaic Photo Service 26 Lincoln Street Passaic, New Jersey July, 1980