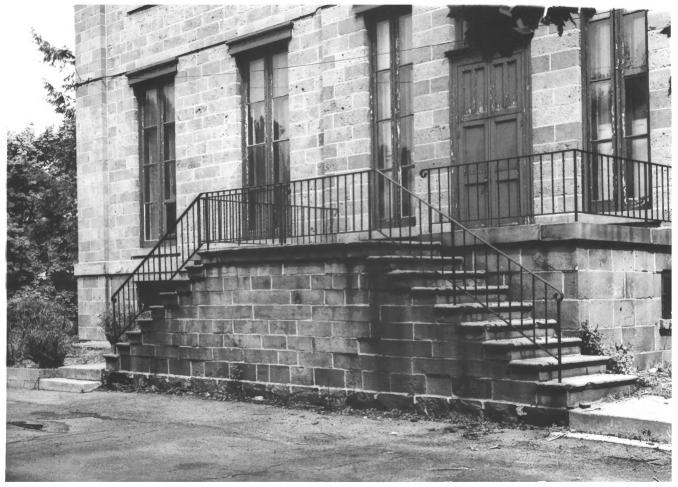

City of Passaic Passaic County, New Jersey Front facade Camera facing west

Aycrigg Mansion

Photo by Mark Bialy, Passaic Photo Service, 26 Lincoln St., Passaic, NJ. July, 1980.

١

City of Passaic Passaic County, New Jersey Rear facade. Camera facing SE Photo by Mark Bialy, Passaic Photo Service 26 Lincoln Street Passaic, New Jersey July, 1980