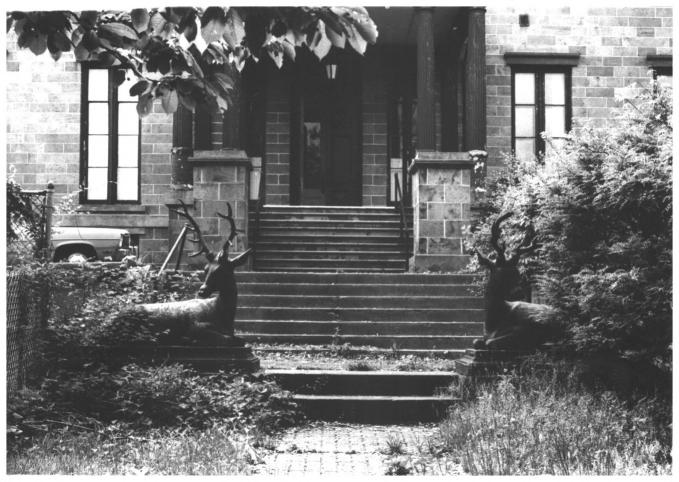

Averigg Mansion

- Aycrigg Mansion City of Passaic Passaic County, New Jersey Detail of entrance porch. showing ornamental cast-iron deer. Camera facing NW Photo by Mark Bialv
  - Passaic Photo Service 26 Lincoln Street Passaic, New Jersey