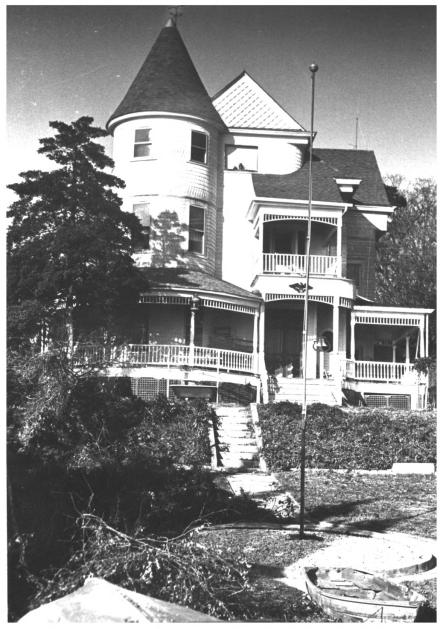

(160)Address: Pinkstone House, 2 Simpson Ave. Island Heights Historic District Photographer: Kevin McGorty Date of Photo: Fall 1980 Negative: O.C. Cultural & Heritage Comm. View: North

(340)Name: McKeehan House Address: 236 Ocean Avenue Island Heights Historic District Photographer: Kevin McGorty Date of Photo: Fall 1980 Negative: O.C. Cultural & Heritage Comm. View: North