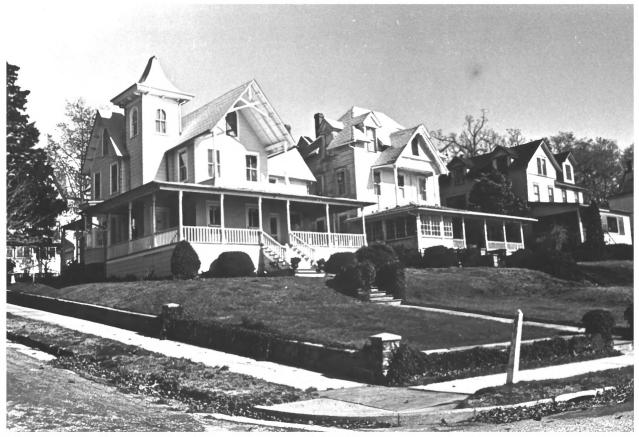

(125) (126)
Address: I.H. Yacht Club/Pavilion, River Ave. Island Heights Historic District Photographer: Kevin McGorty Date of Photo: Fall 1980 Negative: O.C. Cultural & Heritage Comm. View: East

(146) (147) Address: 14 12 Central Avenue Island Heights Historic District Photographer: Kevin McGorty Date of Photo: Fall 1980 Negative: O.C. Cultural & Heritage Comm. View: Southeast