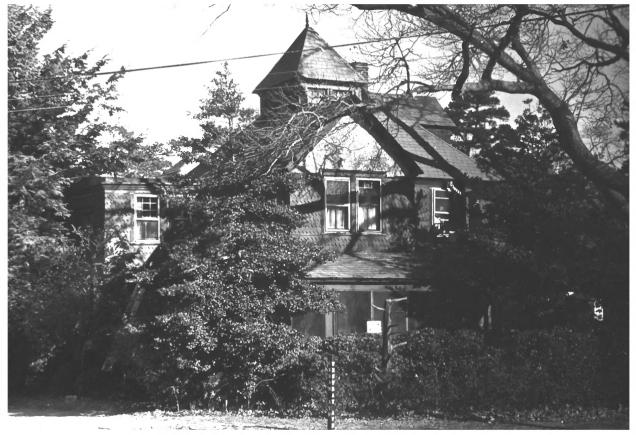

Schoettle-Mitchell House Address: 129 West End Avenue Island Heights Historic District Photographer: Kevin McGortv Date of Photo: Fall 1980 Negative: O.C. Cultural & Heritage Comm. View: Northwest

(247)Name: Peto House ("The Studio") Address: Cedar and Ocean Avenues Island Heights Historic District Photographer: Kevin McGorty Date of Photo: Fall 1980 Negative: O.C. Cultural & Heritage Comm. View: North