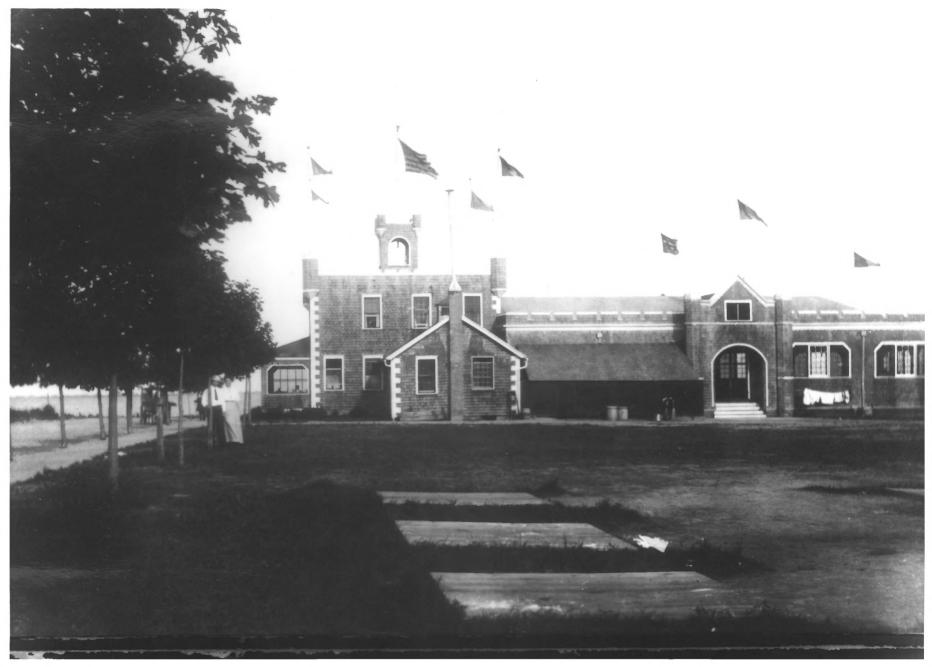

Wanamaker Camp (Borough Complex) Ca. 1910 East Avenue & Van Sant Avenue ISLAND HEIGHTS HISTORIC DISTRICT Island Heights Borough Ocean County, New Jersey

(370)Name: Wanamaker Camp (Borough Complex) Address: East End Ave. & Van Sant Ave. c.1900 Island Heights Historic District Photographer: Kevin McGorty • Date of Photo: Fall 1980 Negative: O.C. Cultural & Heritage Comm. View: Northeast (West Facade Main Entrance)