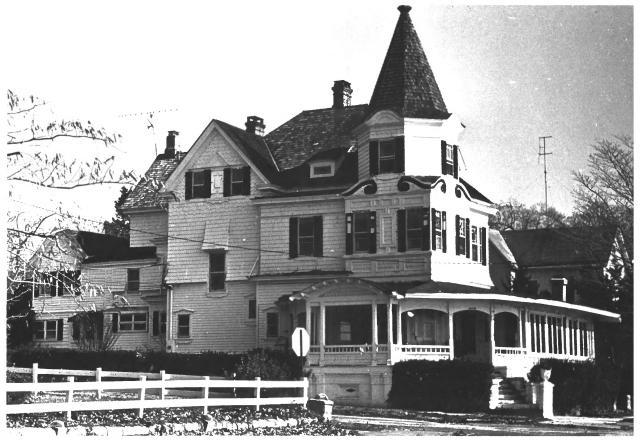

Schoettle-Mitchell House Address: 129 West End Avenue Island Heights Historic District Photographer: Kevin McGortv Date of Photo: Fall 1980 Negative: O.C. Cultural & Heritage Comm. View: Northwest

(247)Name: Peto House ("The Studio") Address: Cedar and Ocean Avenues Island Heights Historic District Photographer: Kevin McGorty Date of Photo: Fall 1980 Negative: O.C. Cultural & Heritage Comm. View: North