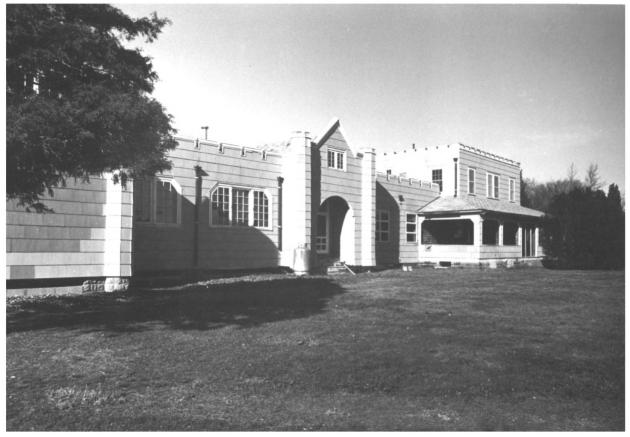

Wanamaker Camp (Borough Complex) Ca. 1910 East Avenue & Van Sant Avenue ISLAND HEIGHTS HISTORIC DISTRICT Island Heights Borough Ocean County, New Jersey

(370)Name: Wanamaker Camp (Borough Complex) Address: East End Ave. & Van Sant Ave. c.1900 Island Heights Historic District Photographer: Kevin McGorty • Date of Photo: Fall 1980 Negative: O.C. Cultural & Heritage Comm. View: Northeast (West Facade Main Entrance)

(370)Name: Wanamaker Camp (Borough Complex) Address: East End Ave. & Van Sant Ave. c.1900 Island Heights Historic District Photographer: Kevin McGorty Date of Photo: Fall 1980 Negative: O.C. Cultural & Heritage Comm. View: Northwest (East Facade)