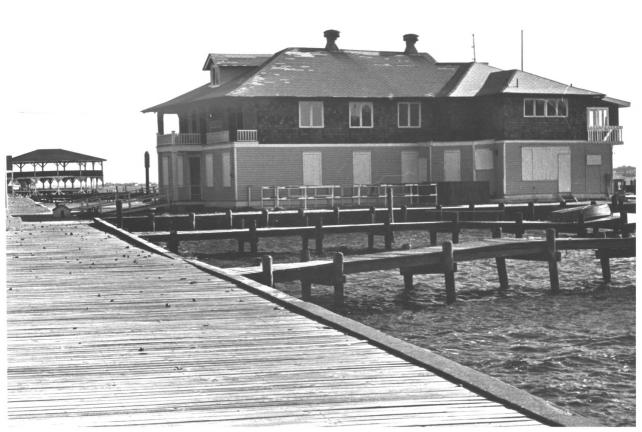

(125) (126)
Address: I.H. Yacht Club/Pavilion, River Ave. Island Heights Historic District Photographer: Kevin McGorty Date of Photo: Fall 1980 Negative: O.C. Cultural & Heritage Comm. View: East

(146) (147) Address: 14 12 Central Avenue Island Heights Historic District Photographer: Kevin McGorty Date of Photo: Fall 1980 Negative: O.C. Cultural & Heritage Comm. View: Southeast