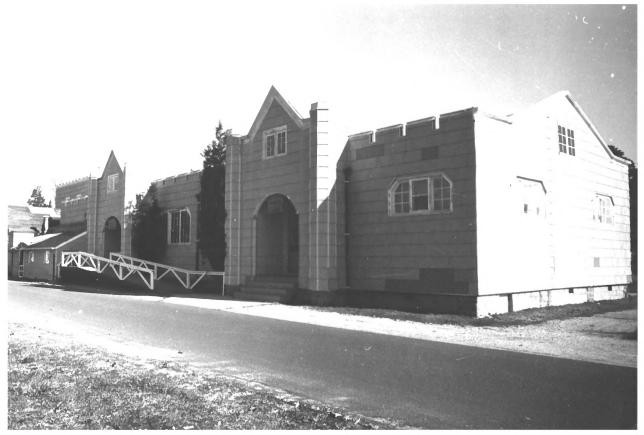

(370)Name: Wanamaker Camp (Borough Complex) Address: East End Ave. & Van Sant Ave. c.1900 Island Heights Historic District Photographer: Kevin McGorty Date of Photo: Fall 1980 Negative: O.C. Cultural & Heritage Comm. View: Northwest (East Facade)