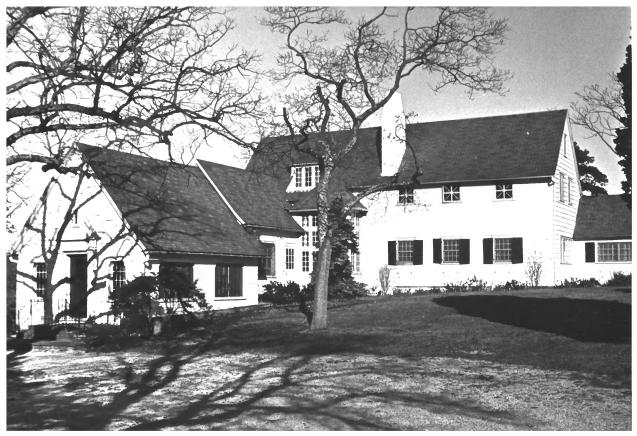

Wanamaker Camp (Borough Complex) Ca. 1910 East Avenue & Van Sant Avenue ISLAND HEIGHTS HISTORIC DISTRICT Island Heights Borough Ocean County, New Jersey

(370)Name: Wanamaker Camp (Borough Complex) Address: East End Ave. & Van Sant Ave. c.1900 Island Heights Historic District Photographer: Kevin McGorty • Date of Photo: Fall 1980 Negative: O.C. Cultural & Heritage Comm. View: Northeast (West Facade Main Entrance)

(370)Name: Wanamaker Camp (Borough Complex) Address: East End Ave. & Van Sant Ave. c.1900 Island Heights Historic District Photographer: Kevin McGorty Date of Photo: Fall 1980 Negative: O.C. Cultural & Heritage Comm. View: Northwest (East Facade)