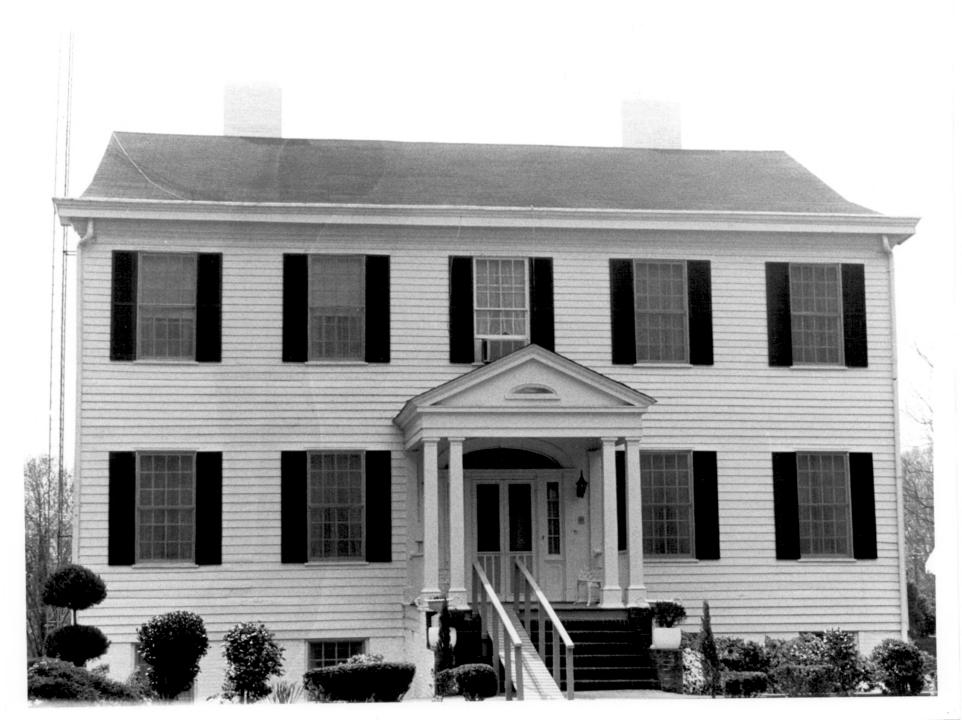

Photo 2 of 11

PRESIDENT'S HOUSE
ALCORN STATE UNIVERSITY HISTORIC DISTRICT
Lorman Vicinity, Claiborne County, Mississippi
P. Ana Gordon

March 25, 1982
Mississippi Department of Archives and History
View to the South
Photo 4 of 11

LIBRARY AND SCIENCE BUILDING (intrusion) ALCORN STATE UNIVERSITY HISTORIC DISTRICT Lorman Vicinity, Claiborne County, Mississippi P. Ana Gordon March 25, 1982

Mississippi Department of Archives and History View to the Southeast