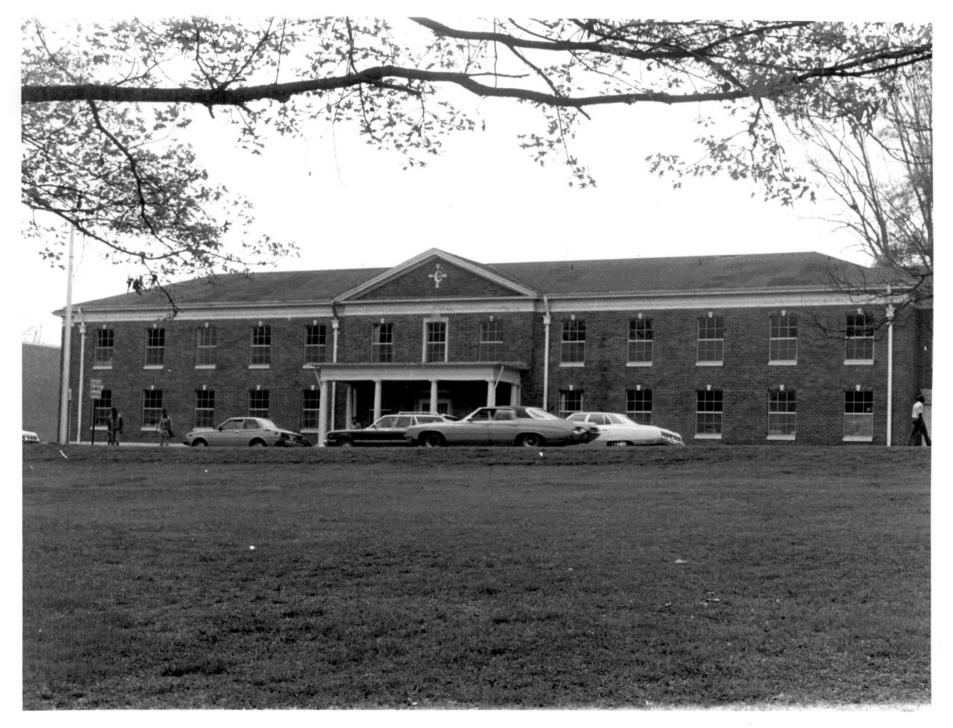

ROWAN ADMINISTRATION BUILDING ALCORN STATE UNIVERSITY HISTORIC DISTRICT Lorman Vicinity, Claiborne County, Mississippi P. Ana Gordon March 25, 1982 Mississippi Department of Archives and History

View to the Northeast