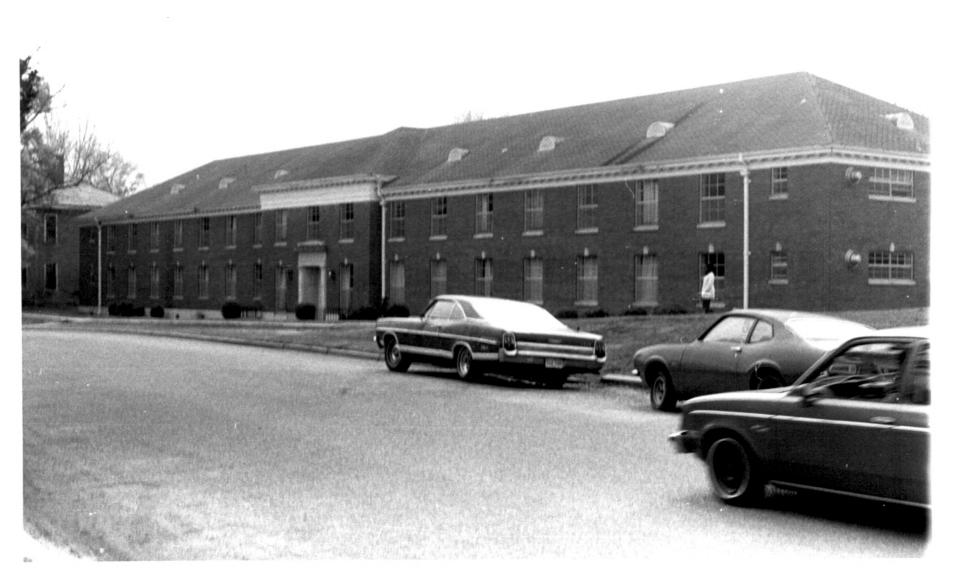

Photo 1 of 11

DORMITORY #2
ALCORN STATE UNIVERSITY HISTORIC DISTRICT
Lorman Vicinity, Claiborne County, Mississippi
P. Ana Gordon

March 25, 1982 Mississippi Department of Archives and History View to the East