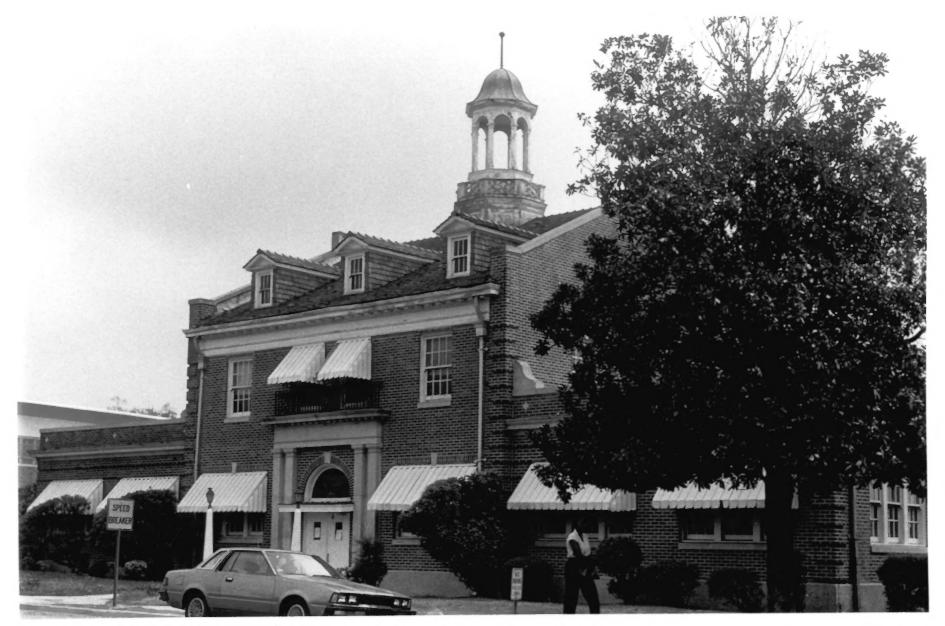

ROWAN ADMINISTRATION BUILDING ALCORN STATE UNIVERSITY HISTORIC DISTRICT Lorman Vicinity, Claiborne County, Mississippi P. Ana Gordon March 25, 1982 Mississippi Department of Archives and History

View to the Northeast

Photo 1 of 11

DORMITORY #2
ALCORN STATE UNIVERSITY HISTORIC DISTRICT
Lorman Vicinity, Claiborne County, Mississippi
P. Ana Gordon

March 25, 1982 Mississippi Department of Archives and History View to the East