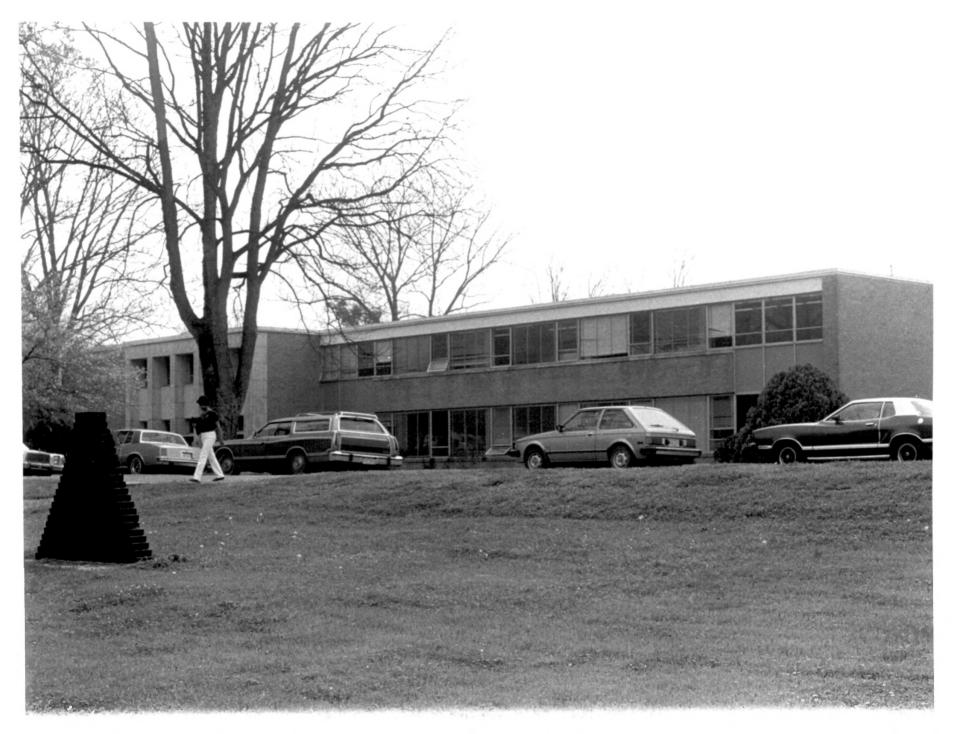

LIBRARY AND SCIENCE BUILDING (intrusion) ALCORN STATE UNIVERSITY HISTORIC DISTRICT Lorman Vicinity, Claiborne County, Mississippi P. Ana Gordon March 25, 1982

Mississippi Department of Archives and History View to the Southeast

Photo 5 of 11

HARMON HAT.I. ALCORN STATE UNIVERSITY HISTORIC DISTRICT Lorman Vicinity, Claiborne County, Mississippi

P. Ana Gordon March 25, 1982 Mississippi Department of Archives and History

View to the South