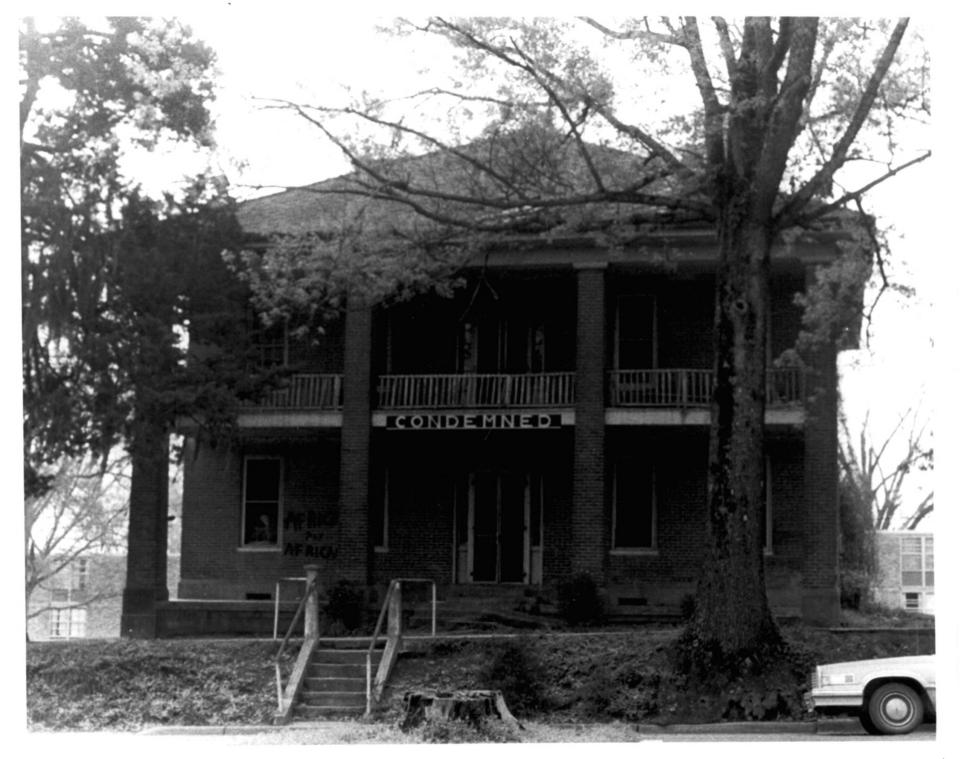

Photo 2 of 11

PRESIDENT'S HOUSE
ALCORN STATE UNIVERSITY HISTORIC DISTRICT
Lorman Vicinity, Claiborne County, Mississippi
P. Ana Gordon

March 25, 1982
Mississippi Department of Archives and History
View to the South
Photo 4 of 11