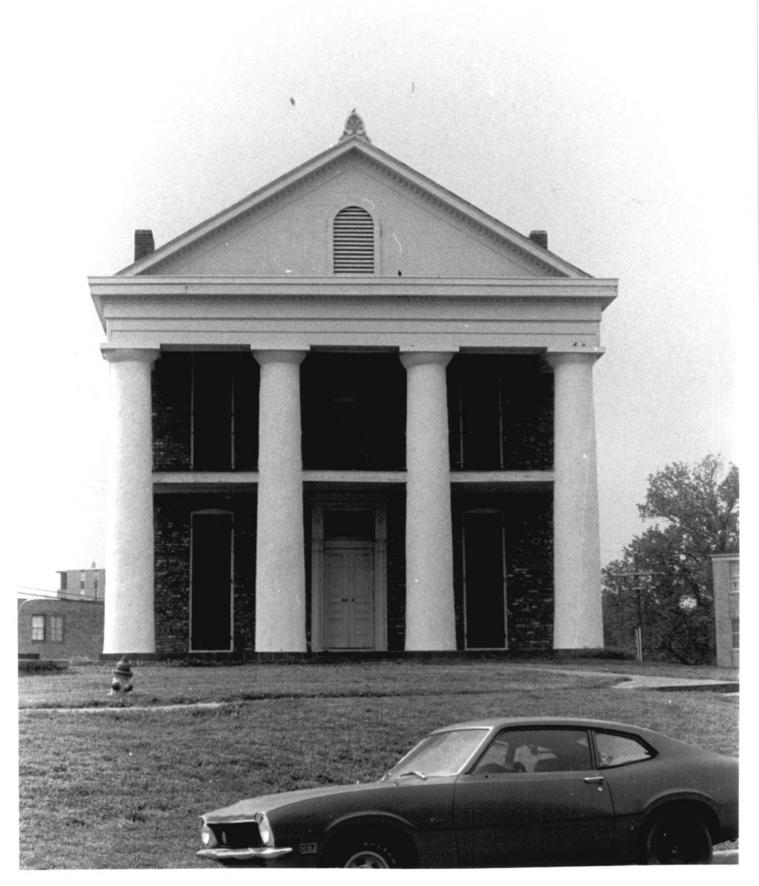

Photo 5 of 11

HARMON HAT.I. ALCORN STATE UNIVERSITY HISTORIC DISTRICT Lorman Vicinity, Claiborne County, Mississippi

P. Ana Gordon March 25, 1982 Mississippi Department of Archives and History

View to the South