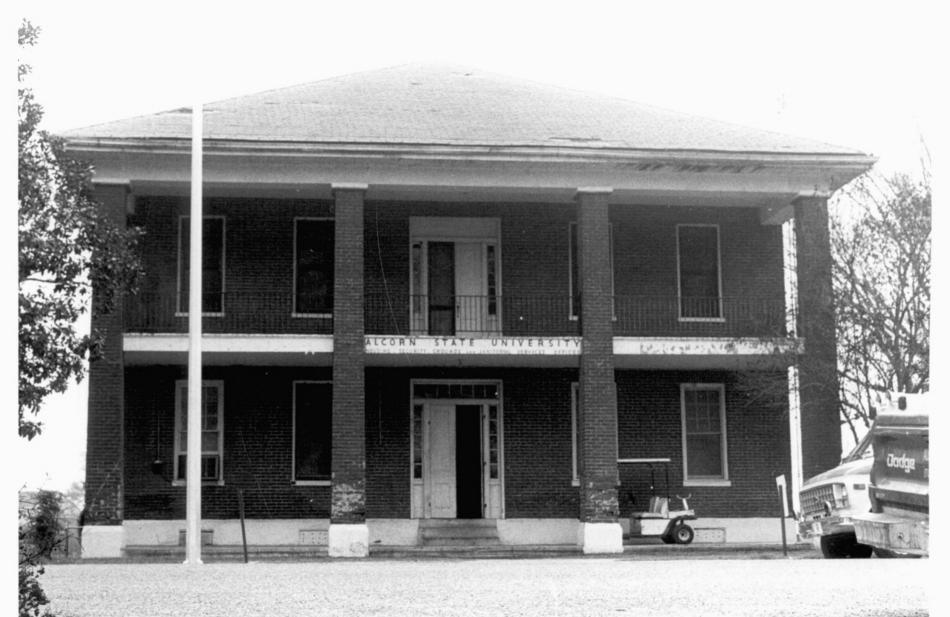

Photo 1 of 11

DORMITORY #2
ALCORN STATE UNIVERSITY HISTORIC DISTRICT
Lorman Vicinity, Claiborne County, Mississippi
P. Ana Gordon

March 25, 1982 Mississippi Department of Archives and History View to the East

Photo 2 of 11

PRESIDENT'S HOUSE
ALCORN STATE UNIVERSITY HISTORIC DISTRICT
Lorman Vicinity, Claiborne County, Mississippi
P. Ana Gordon

March 25, 1982
Mississippi Department of Archives and History
View to the South
Photo 4 of 11