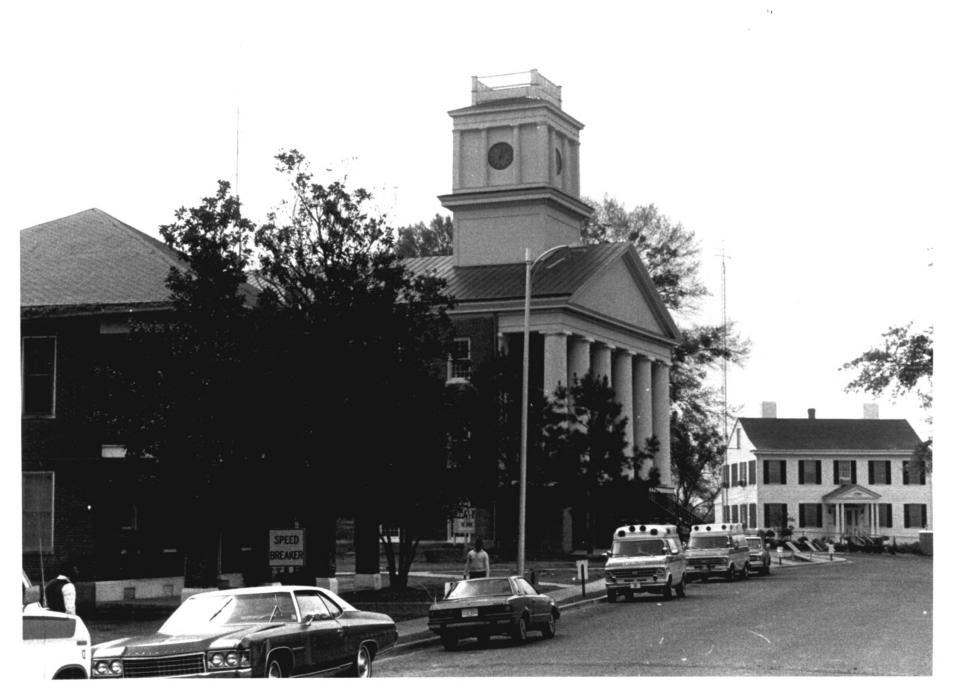

DORMITORY #2, OAKLAND CHAPEL AND
PRESIDENT'S HOUSE (left to right)
ALCORN STATE UNIVERSITY HISTORIC DISTRICT
Lorman Vicinity, Claiborne County, Mississippi
P. Ana Gordon

March 25, 1982 Mississippi Department of Archives and History View to the South

Photo 10 of 11

DORMITORY #3, LANIER HALL, BELLES LETTRES
(left to right)
ALCORN STATE UNIVERSITY HISTORIC DISTRICT

Lorman Vicinity, Claiborne County, Mississippi P. Ana Gordon March 25, 1982 Mississippi Department of Archives and History View to the West Photo 11 of 11