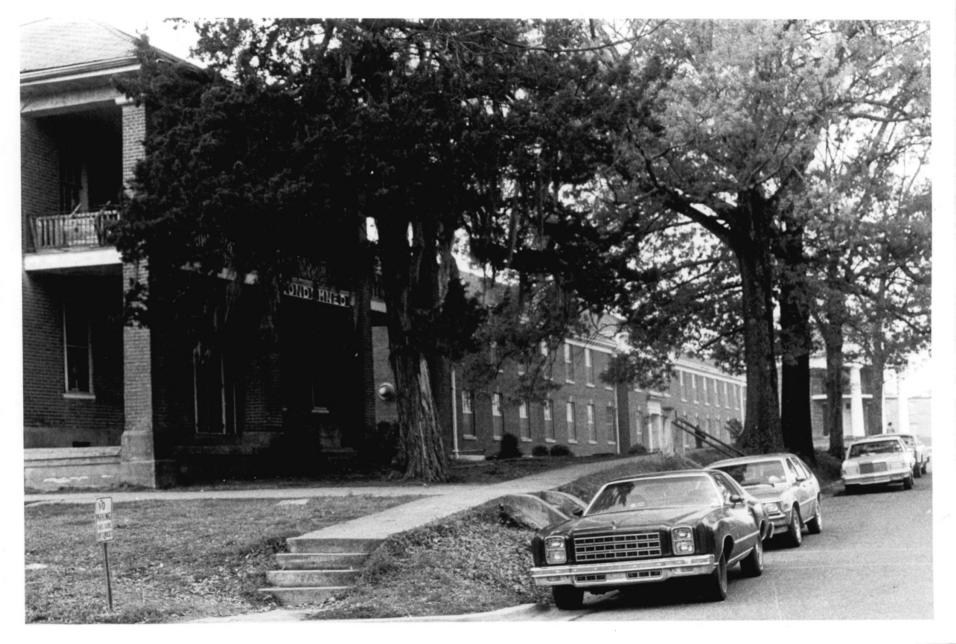

Photo 10 of 11

DORMITORY #3, LANIER HALL, BELLES LETTRES
(left to right)
ALCORN STATE UNIVERSITY HISTORIC DISTRICT

Lorman Vicinity, Claiborne County, Mississippi P. Ana Gordon March 25, 1982 Mississippi Department of Archives and History View to the West Photo 11 of 11