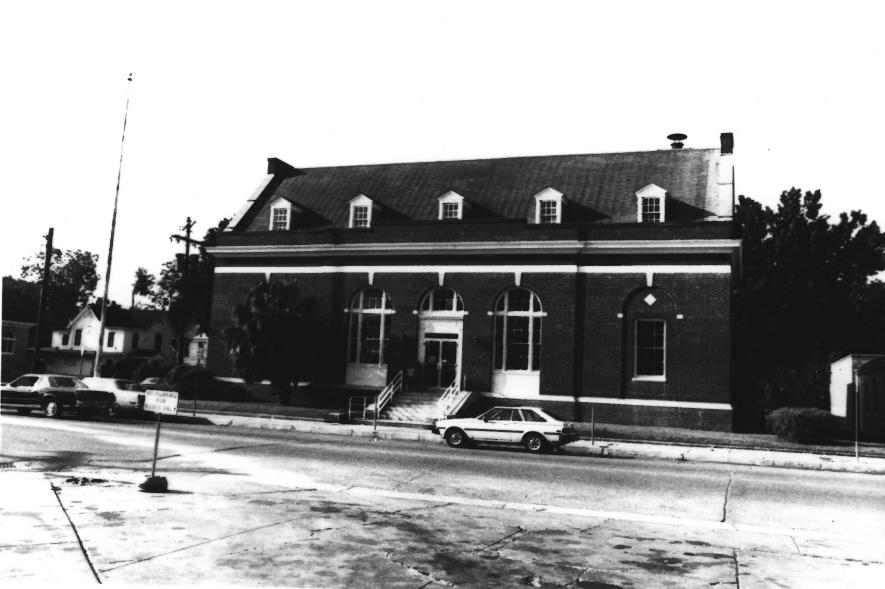

Old Jennings Post Office
Jennings, Louisiana. Jefferson Davis Parish
Photographer: Jonathan Fricker (taken:
1/1982)

NW-front facade copy made 1994

Old Jennings Post Office Jennings, Louisiana, Jefferson Davis Parish Photographer: Jonathan Fricker Neg. at State Historic Preservation Office, Baton Rouge Date taken: Jan. 1982 East - side facade Photo # 3