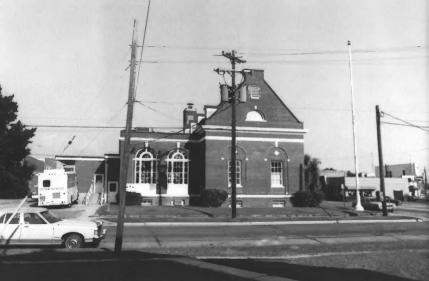

Old Jennings Post Office Jennings Louisiana Jefferson Davis Parish Photographer: Joanthan Fricker Neg. at: State Historic Preservation Office, Baton Rouge Date taken: Jan. 1982 East - side & rear facade Photo # 4 =