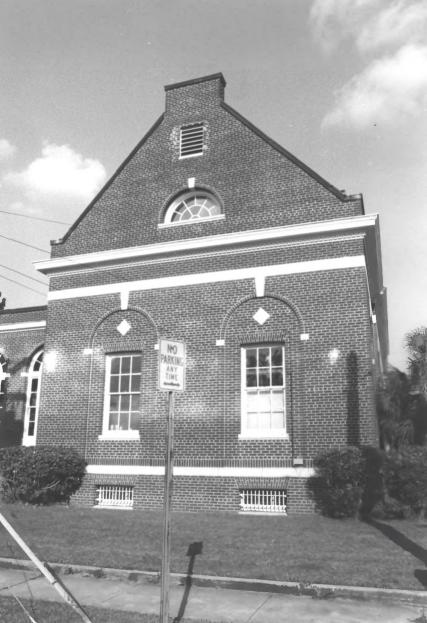

Old Jennings Post Office
Jennings, Louisiana. Jefferson Davis Parish
Photographer: Jonathan Fricker (taken:
1/1982)

NW-front facade copy made 1994

Old Jennings Post Office Jennings, Louisiana, Jefferson Davis Parish Photographer: Jonathan Fricker Neg. at State Historic Preservation Office, Baton Rouge Date taken: Jan. 1982 East - side facade Photo # 3