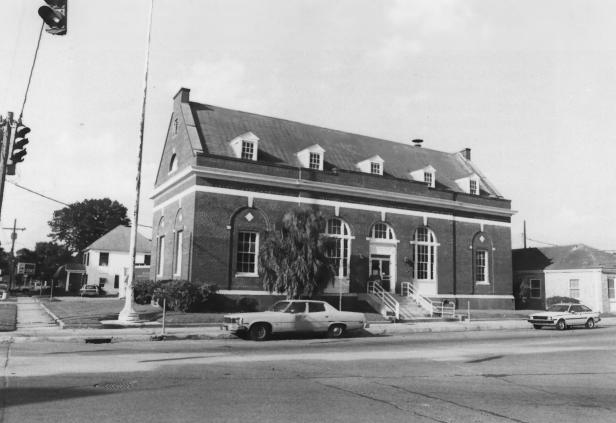

Old Jennings Post Office Jennings, Louisiana, Jefferson Davis Marish Photographer: Joanthan Fricker Neg. at:State Historic Preservation office, Baton Rouge Date taken: Jan. 1982 Northeast - front facade Photo # 1