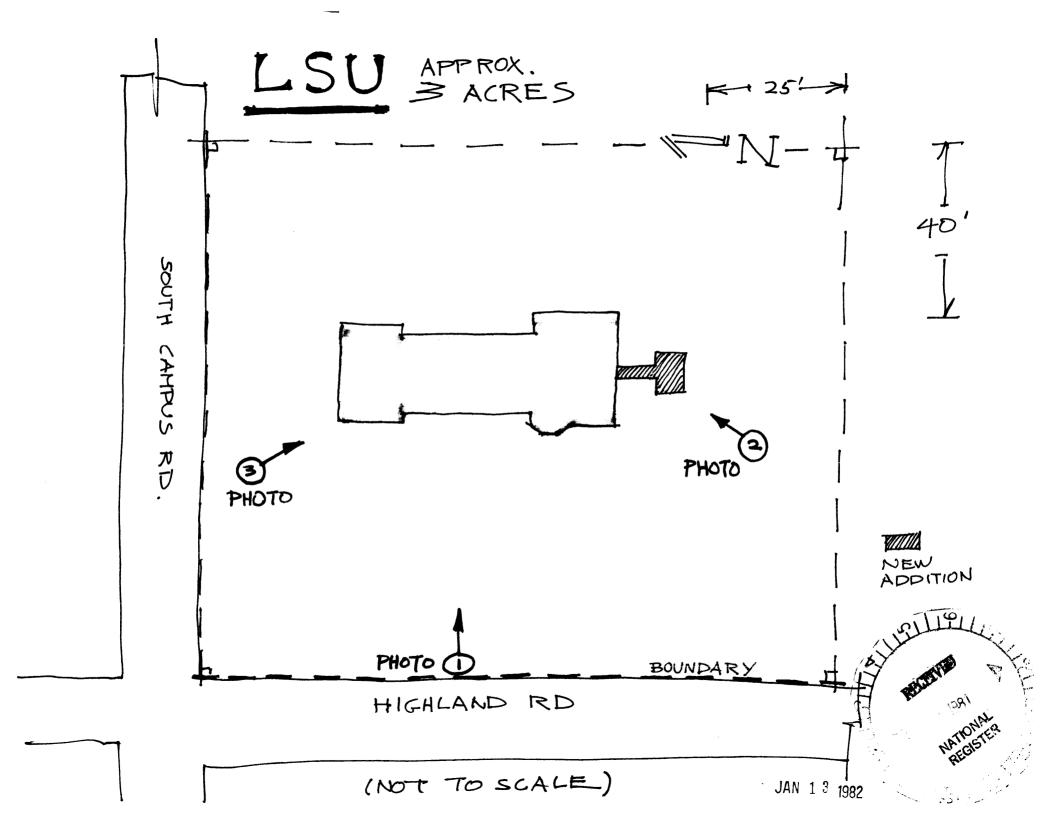

CT 1 6 1979 JAN 1 3 1982 DATE ENTERED

The French House

**CONTINUATION SHEET** 

ITEM NUMBER

**PAGE** 

9. Bibliography (Cont'd)

"Proposal for the Restoration of the French House as a Cultural Center for the LSU Campus," prepared by the Committee to Restore the French House, LSU Student Government Association, 17 May 1975, copy in National Register file for French House.

Quigley, Ro, "Undetermined Amount of Damage Done to French House by Vandals," The Daily Reveille, 7 Feb. 1974.

Redfern, James D., "A Leading Center of French Studies," LSU Alumni News Vol. 47 (Dec. 1971)), pp. 12-13

Russell, Nanette, "The French House: Renovations Now Under Way," The Summer Reveille, 19 July 1979.

Thaxton, Leonora, "French House Patterned After Chateau in France," The Daily Reveille, 10 Jan. 1952.