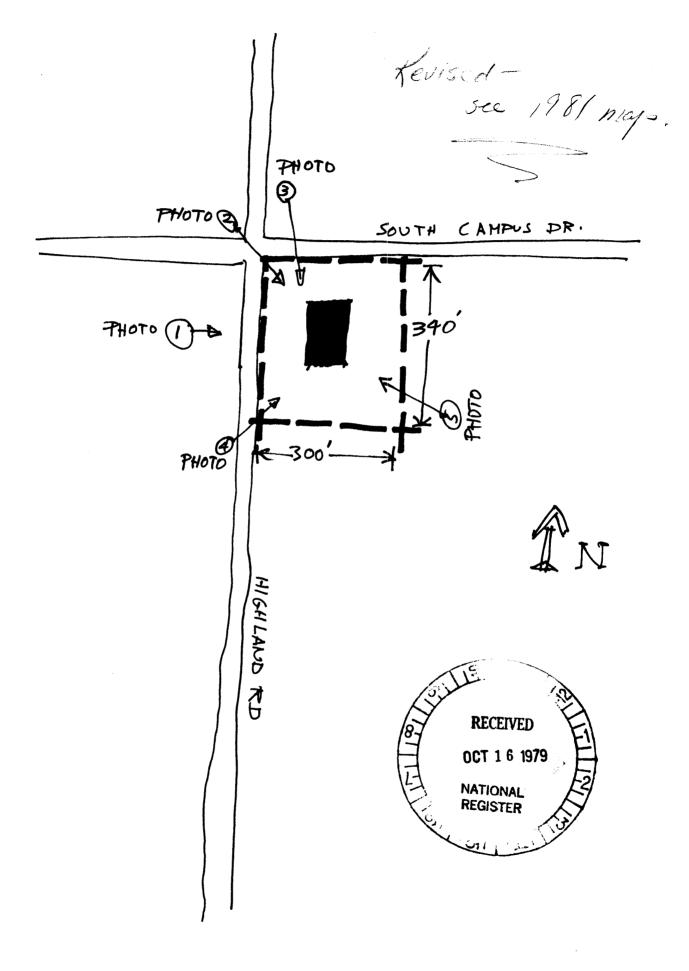

1 6 1979 JAN 1 3 1982 DATE ENTERED

The French House

**CONTINUATION SHEET** 

ITEM NUMBER

**PAGE** 

9. Bibliography (Cont'd)

"Proposal for the Restoration of the French House as a Cultural Center for the LSU Campus," prepared by the Committee to Restore the French House, LSU Student Government Association, 17 May 1975, copy in National Register file for French House.

Quigley, Ro, "Undetermined Amount of Damage Done to French House by Vandals," The Daily Reveille, 7 Feb. 1974.

Redfern, James D., "A Leading Center of French Studies," LSU Alumni News Vol. 47 (Dec. 1971)), pp. 12-13

Russell, Nanette, "The French House: Renovations Now Under Way," The Summer Reveille, 19 July 1979.

Thaxton, Leonora, "French House Patterned After Chateau in France," The Daily Reveille, 10 Jan. 1952.