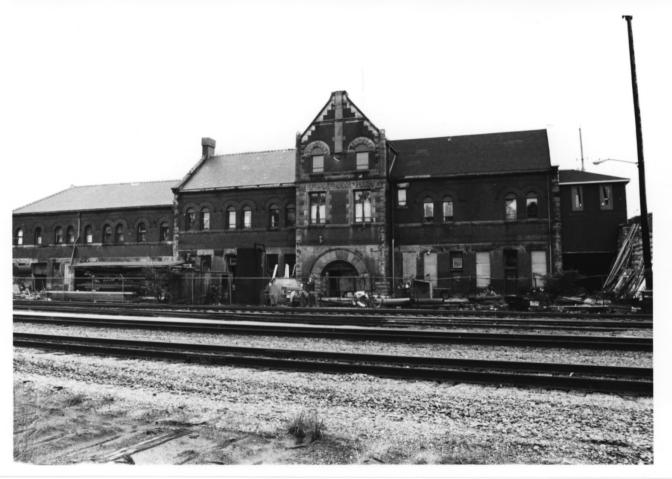

01d Union Depot, Leavenworth, KS. Photo credit: HPD Neg. on file: K.S.H.S.

view of approach from southeast; freight and baggage section

1 Of 7

```
Old Union Depot, Leavenworth, KS.
Photo credit: HPD
Neg. on file: K.S.H.S.
view of East Facade
2 of 7
                        FEB 8 1982
```