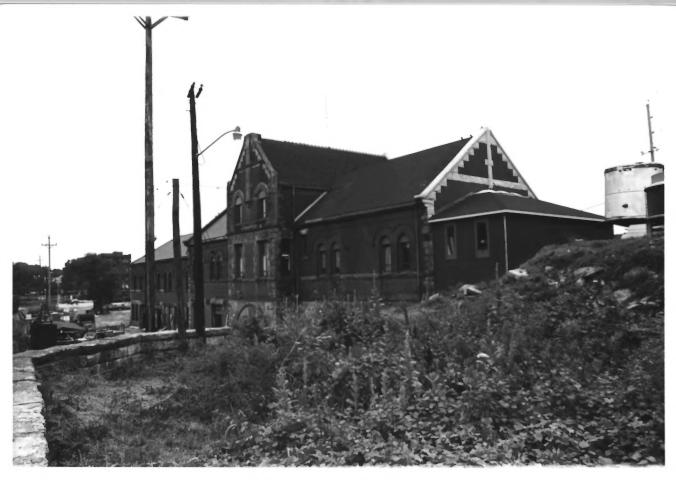

```
Old Union Depot, Leave nworth, KS.
Photo credit: HPD
Neg. on file: K.S.H.S.
view from Northeast of rear facade
```

```
Old Union Depot, Leavenworth, KS.
Photo credit: HPD
Neg. on file: K.S.H.S.
view from northwest of front facade
note chimney stack on front facade
4 of 7
                        FEB 8 1982
```

Old Union Depot, Leavenworth, KS. Photo credit: HPD Neg. on file: K.S.H.S. View of West (front) facade from northwest

5 of 7

FEB 8

```
Old Union Depot, Leavenworth, KS.
Photo credit: HPD
Neg. on file: K.S.H.S.
View from west of front facade
note copper ridge roll on southern
portion
```