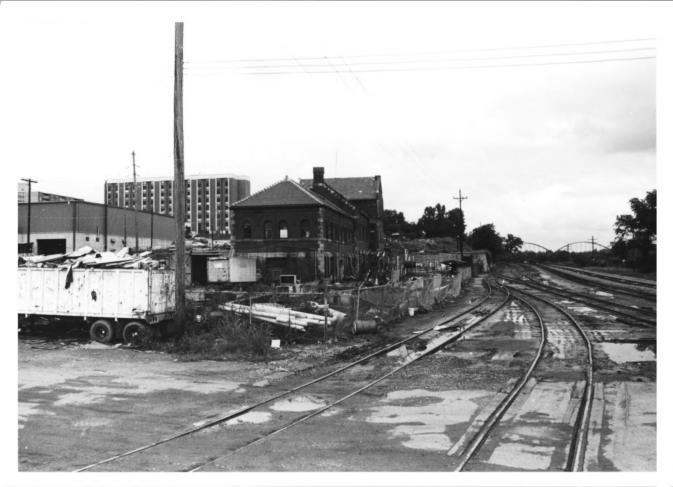

01d Union Depot, Leavenworth, KS. Photo credit: HPD Neg. on file: K.S.H.S.

view of approach from southeast; freight and baggage section

1 Of 7

```
Old Union Depot, Leavenworth, KS.
Photo credit: HPD
Neg. on file: K.S.H.S.
view of East Facade
2 of 7
                        FEB 8 1982
```