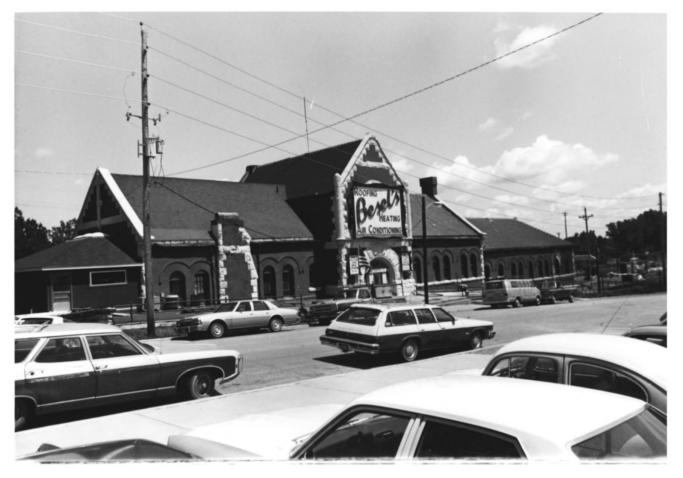

01d Union Depot, Leavenworth, KS. Photo credit: HPD Neg. on file: K.S.H.S.

view of approach from southeast; freight and baggage section

1 Of 7

```
Old Union Depot, Leavenworth, KS.
Photo credit: HPD
Neg. on file: K.S.H.S.
view of East Facade
2 of 7
                        FEB 8 1982
```