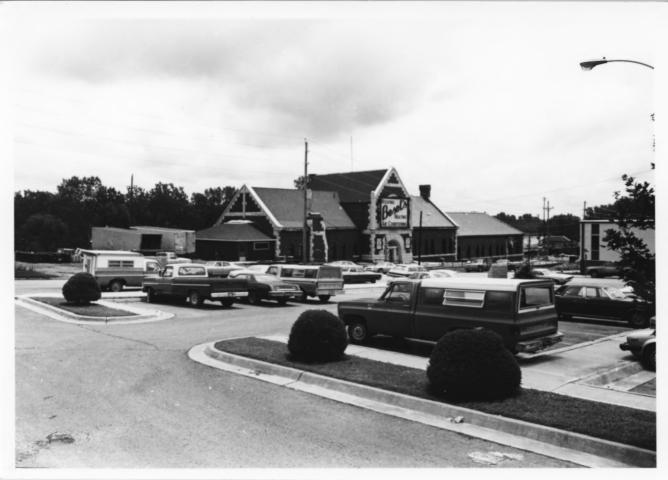

Old Union Depot, Leavenworth, KS. Photo credit: HPD Neg. on file: K.S.H.S. View of West (front) facade from northwest

5 of 7

FEB 8

```
Old Union Depot, Leavenworth, KS.
Photo credit: HPD
Neg. on file: K.S.H.S.
View from west of front facade
note copper ridge roll on southern
portion
```

portion
6 of 7

1982

Old Leavenworth Depot. Leavenworth, KS. Photo credit: HPD Neg. on file: K.S.H.S. view of front facade from southwest

7 of 7