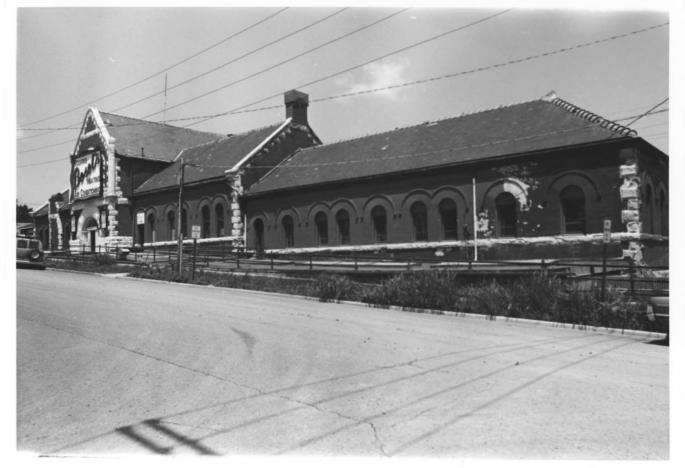

```
Old Union Depot, Leave nworth, KS.
Photo credit: HPD
Neg. on file: K.S.H.S.
view from Northeast of rear facade
```

```
Old Union Depot, Leavenworth, KS.
Photo credit: HPD
Neg. on file: K.S.H.S.
view from northwest of front facade
note chimney stack on front facade
4 of 7
                        FEB 8 1982
```