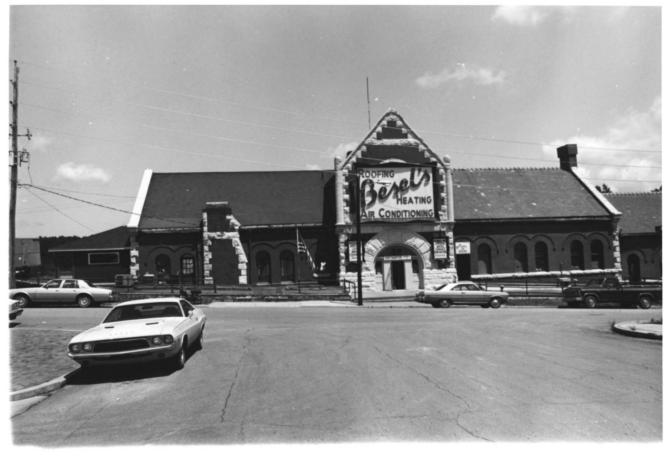

Old Union Depot, Leavenworth, KS. Photo credit: HPD Neg. on file: K.S.H.S. View of West (front) facade from northwest

5 of 7

FEB 8

```
Old Union Depot, Leavenworth, KS.
Photo credit: HPD
Neg. on file: K.S.H.S.
View from west of front facade
note copper ridge roll on southern
portion
```

portion
6 of 7

1982

Old Leavenworth Depot. Leavenworth, KS. Photo credit: HPD Neg. on file: K.S.H.S. view of front facade from southwest

7 of 7