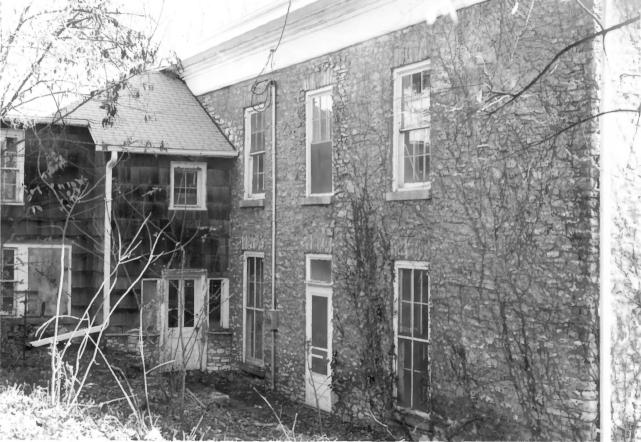

James Brown House Riverview Farm . 4 MAR 5 1982 424 State Street Riverdale, Iowa FEB 5 - 1982 Photo No. 5 By: Randy Brockway Date: 11-9-80 View: Rear elevation of house looking SE

James Brown House Riverview Farm 424 State Street Riverdale, Iowa Photo No. 6 By: Randy BrockwayFEB 5 1982 Date: 11/9/80 View: Side elevation of house looking east.