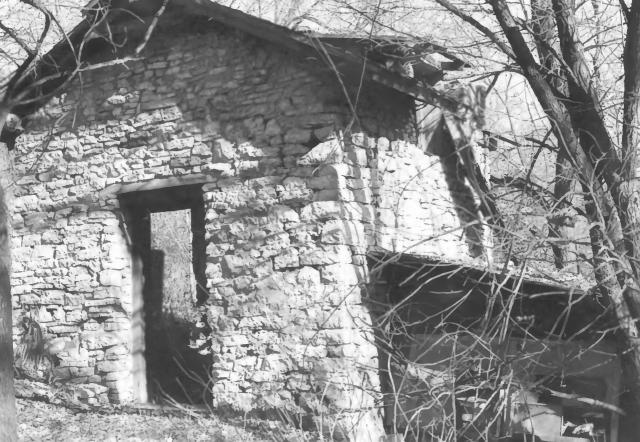

James Brown House Riverview Farm MAR 424 State Street Riverdale, Iowa Photo No. 7 By: Randy Brockway FEB 5 - 1982 Date: 11/9/80 View: Ice house looking NE

James Brown House Riverview Farm 424 State Street Riverdale, Iowa MAR 5 1982 Photo No. 8 By: Randy Brockway FEB 5 - 1982 View: Carriage house looking N