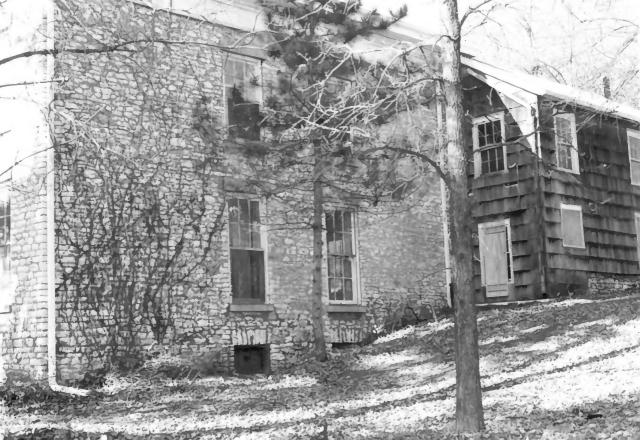

James Brown House 5 1982 Riverview Farm 424 State Street FEB 5 - 1982 Riverdale, Iowa Photo No. 3 By: Randy Brockway Date: 11/9/80 View: Side elevation of house looking west

James Brown House Riverview Farm 424 State Street Riverdale, Iowa Photo No. 4 By: Randy Brockway Date: 11/9/80 FEB 5 - 1982 View: Side elevation of summer kitchen looking east