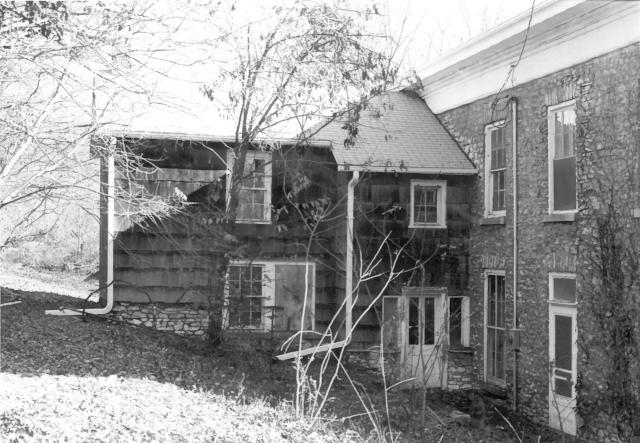

James Brown House Riverview Farm . 4 MAR 5 1982 424 State Street Riverdale, Iowa FEB 5 - 1982 Photo No. 5 By: Randy Brockway Date: 11-9-80 View: Rear elevation of house looking SE

James Brown House Riverview Farm 424 State Street Riverdale, Iowa Photo No. 6 By: Randy BrockwayFEB 5 1982 Date: 11/9/80 View: Side elevation of house looking east.