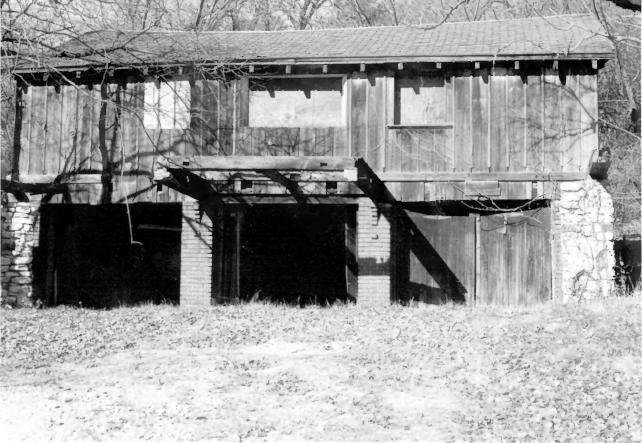

James Brown House Riverview Farm MAR 424 State Street Riverdale, Iowa Photo No. 7 By: Randy Brockway FEB 5 - 1982 Date: 11/9/80 View: Ice house looking NE

James Brown House Riverview Farm 424 State Street Riverdale, Iowa MAR 5 1982 Photo No. 8 By: Randy Brockway FEB 5 - 1982 View: Carriage house looking N