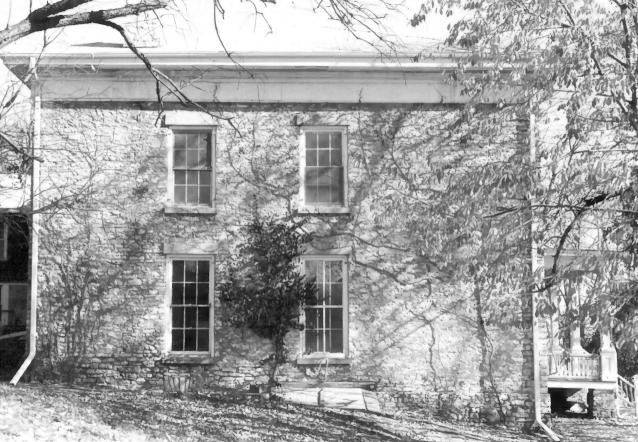

James Brown House Riverview Farm . 4 MAR 5 1982 424 State Street Riverdale, Iowa FEB 5 - 1982 Photo No. 5 By: Randy Brockway Date: 11-9-80 View: Rear elevation of house looking SE

James Brown House Riverview Farm 424 State Street Riverdale, Iowa Photo No. 6 By: Randy BrockwayFEB 5 1982 Date: 11/9/80 View: Side elevation of house looking east.