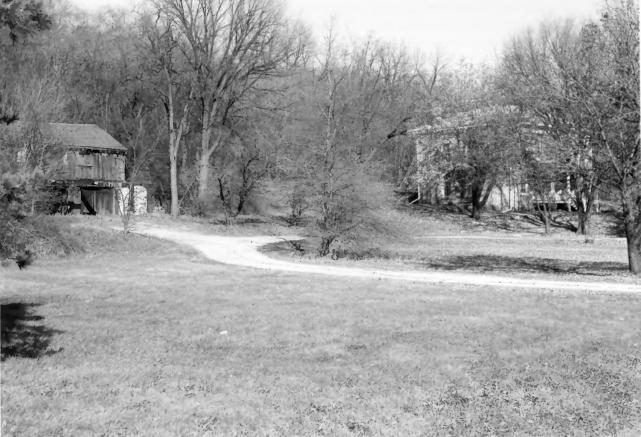

James Brown House Riverview Farm 424 State Street MAR Riverdale, Iowa Photo No. 1 FEB 5 - 1982 By: Randy Brockway Date: 11/9/80 View: Overall view of property looking NE

James Brown House Riverview Farm 424 State Street Riverdale, Iowa Photo No. 2 FEB 5 - 1982 By: Randy Brockway Date: 11/9/80 View: Front elevation of house looking NE