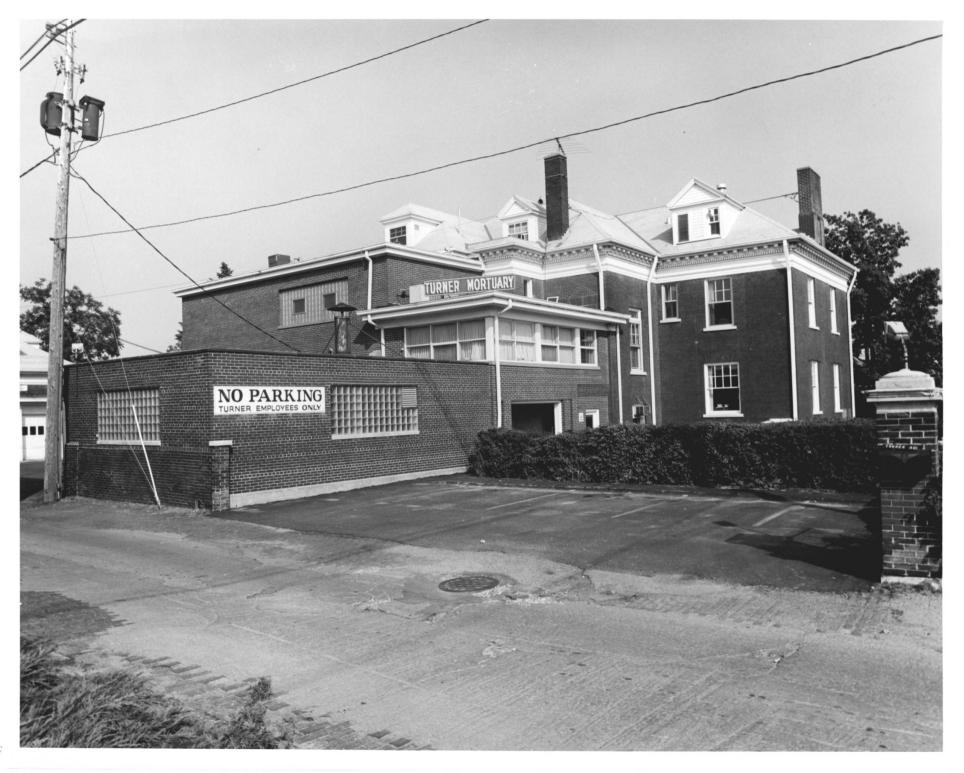

George B. Douglas House 800 Second Avenue, S.E. Cedar Rapids, Iowa Photo No. 1 By: George T. Henry Date: ca. 1957 View: Looking northwest showing south and east elevations

George B. Douglas House 800 Second Avenue, S.E. Cedar Rapids, Iowa Photo No. 2 By: George T. Henry Date: ca. 1966 View: Northeast portion of the