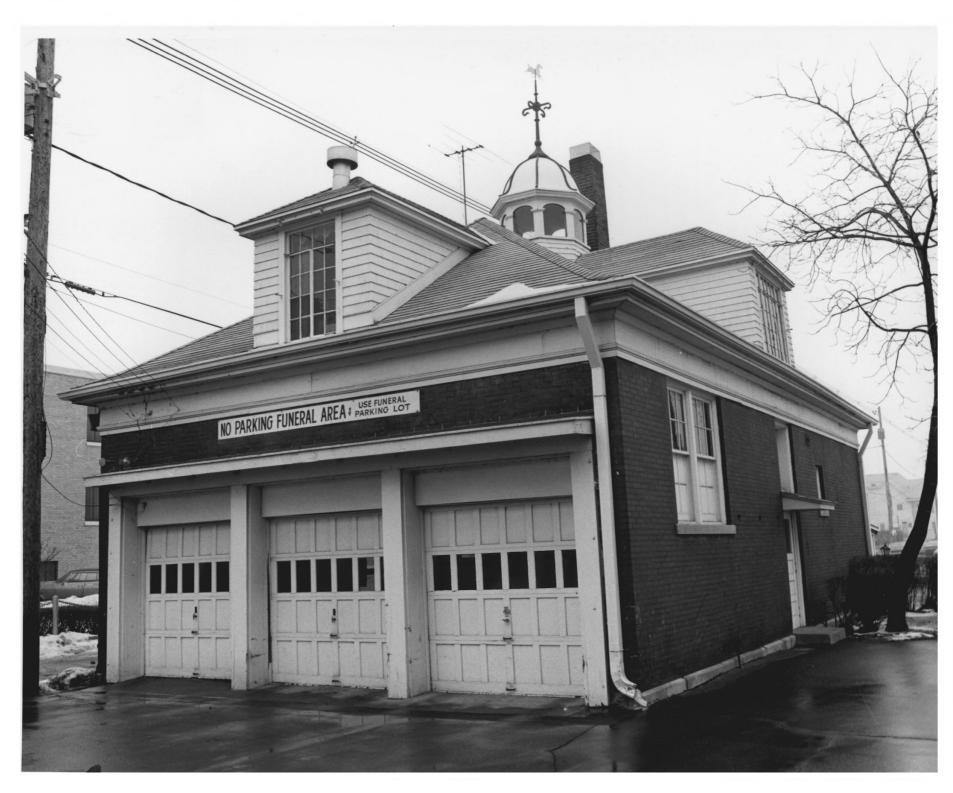

George B. Douglas House 800 Second Avenue, S.E. Cedar Rapids, Iowa Photo No. 3 By: unknown Date: ca. 1900 View: South elevation, looking north

George B. Douglas House 800 Second Avenue, S.E. Cedar Rapids, Iowa Photo No. 4 By: George T. Henry Date: 1980 View: south and west elevations of carriage house