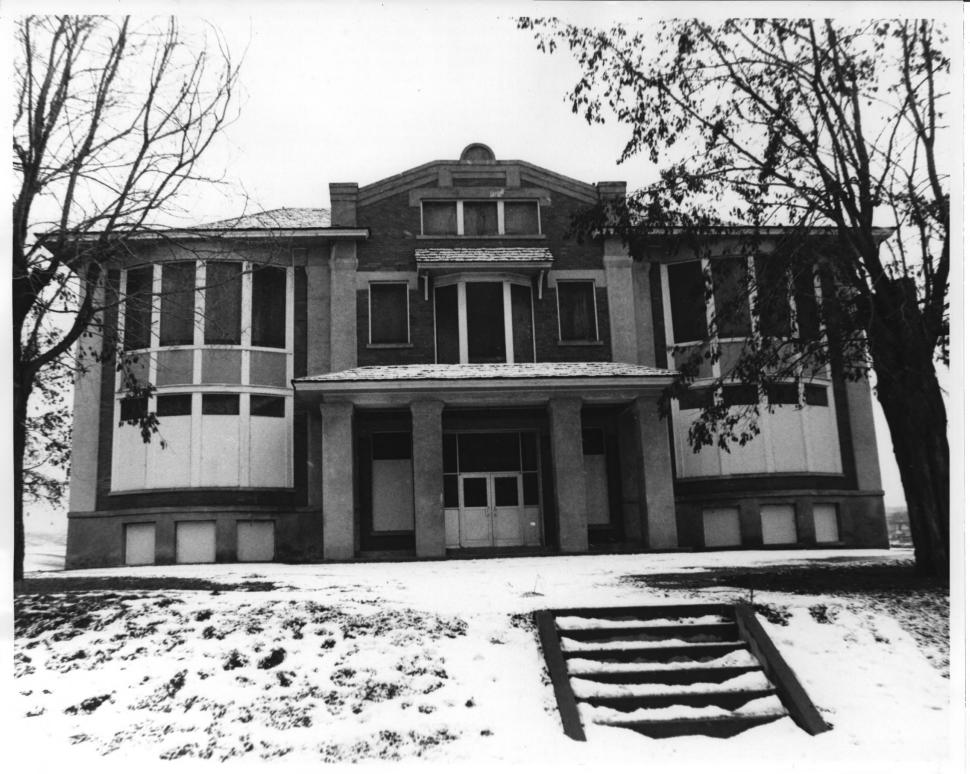

Garfield School Fifth Avenue between Twenty-ninth and Thirtieth streets Lewiston, Nez Perce County, Idaho Photograph by Lewiston Planning Department January 21, 1981 Negative on file at the Idaho State Historical Society, Boise, Idaho View from north Photograph 1 of 3