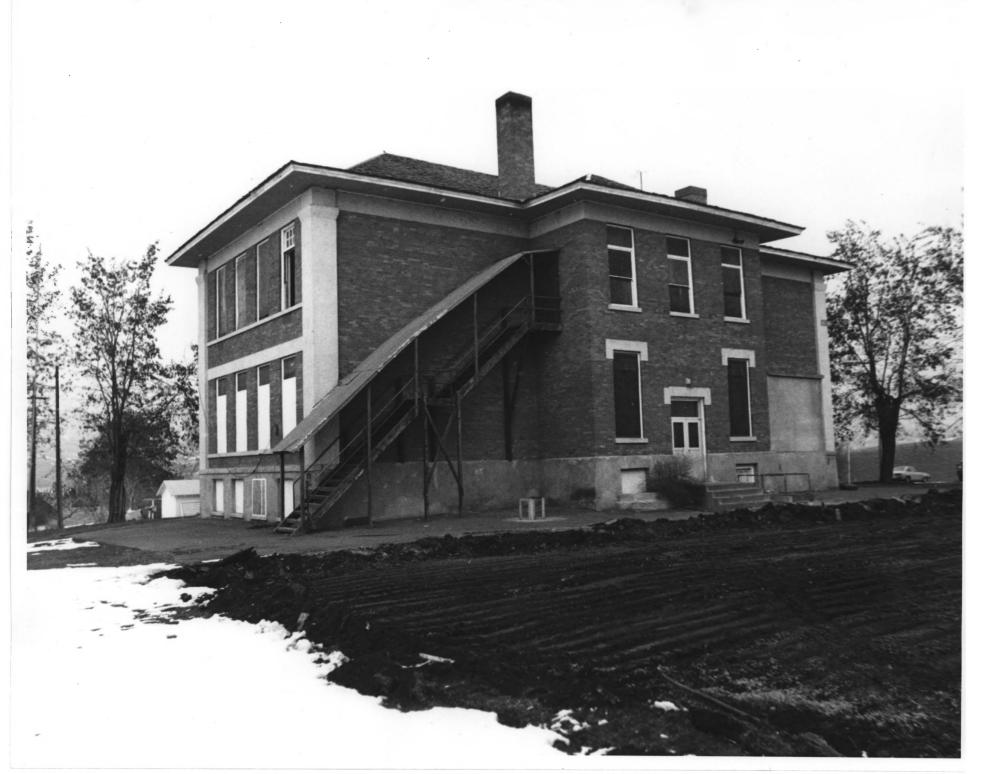

Garfield School Fifth Avenue between Twenty-ninth and Thirtieth streets Lewiston, Nez Perce County, Idaho Photograph by Lewiston Planning Department January 21, 1981 Negative on file at the Idaho State Historical Society, Boise, Idaho View from southwest Photograph 3 of 3