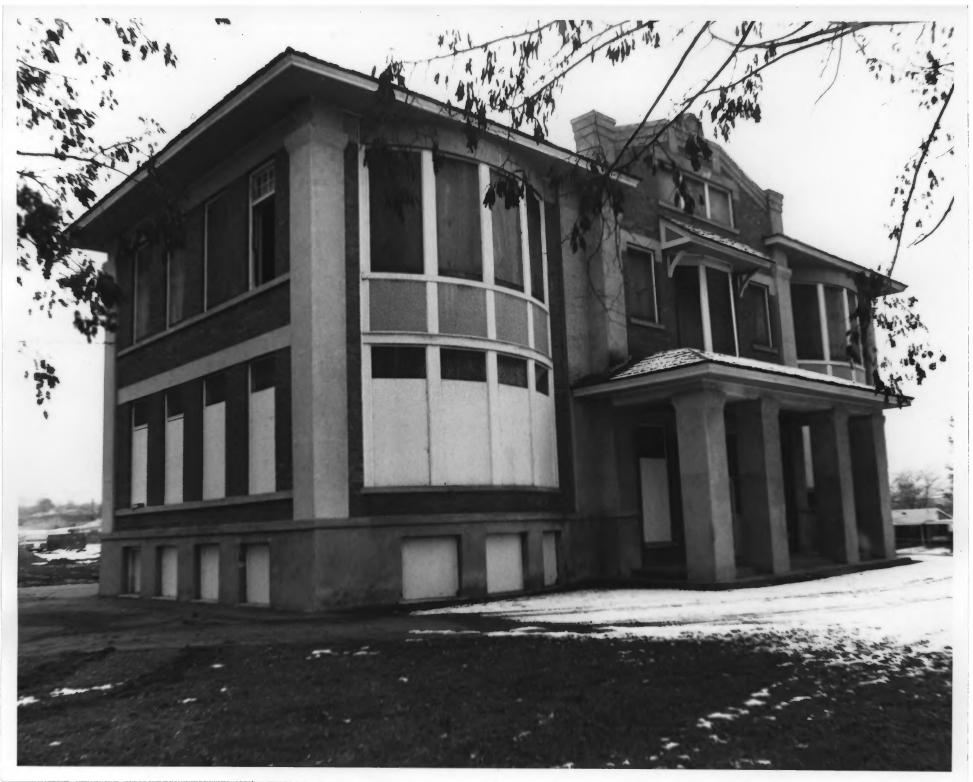

Garfield School Fifth Avenue between Twenty-ninth and Thirtieth streets Lewiston, Nez Perce County, Idaho Photograph by Lewiston Planning Department January 21, 1981 Negative on file at the Idaho State Historical Society, Boise, Idaho View from northeast Photograph 2 of 3