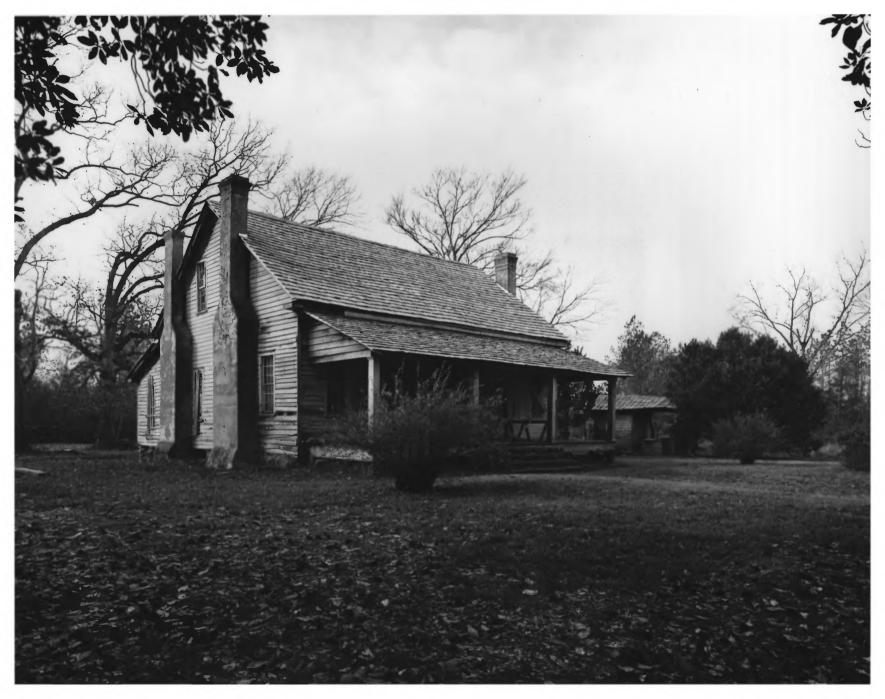

Photographer: James R. Lockhart Negatives Filed: Georgia Department of Natural Resources Date: December, 1980 Description (1 of 10): Front of house, and grounds; photographer facing southeast

Photographer: James R. Lockhart Negatives Filed: Georgia Department of Natural Resources Date: December, 1980 Description (2 of 10): Front and east side of house; photographer facing southwest