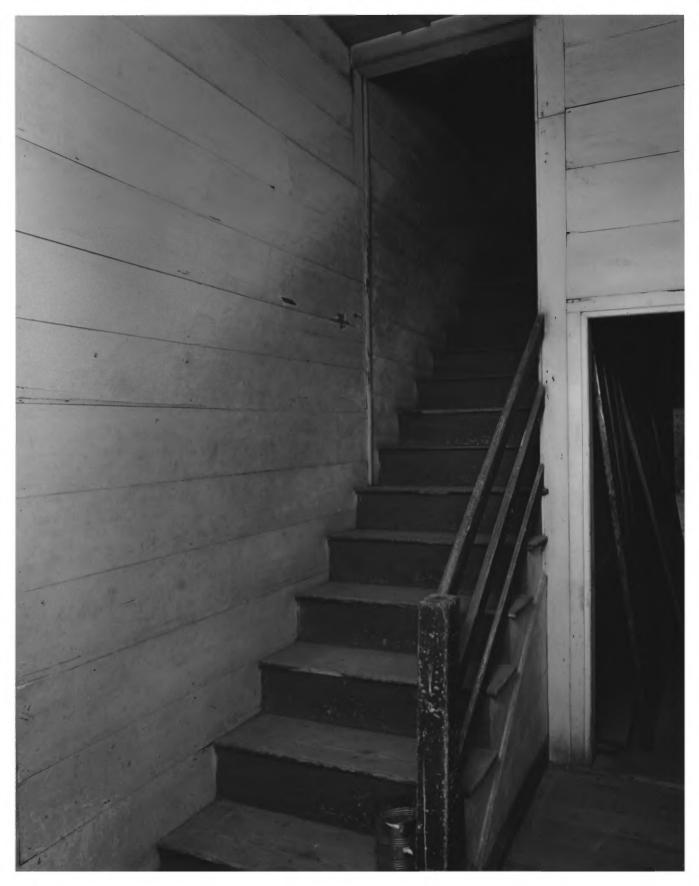

Photographer: James R. Lockhart Negatives Filed: Georgia Department of Natural Resources Date: December, 1980 Description (7 of 10): Stairway; photographer facing north

Photographer: James R. Lockhart Negatives Filed: Georgia Department of Natural Resources Date: December, 1980 Description (8 of 10): Second floor. east room; photographer facing southeast