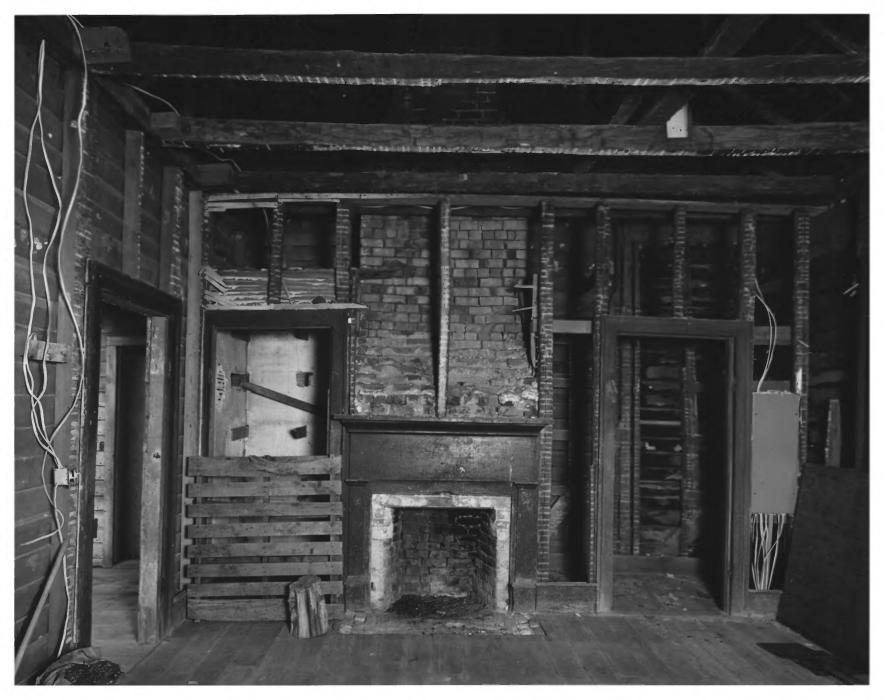

Photographer: James R. Lockhart Negatives Filed: Georgia Department of Natural Resources Date: December, 1980 Description (9 of 10): Dining room wing: photographer facing east.

Photographer: James R.Lockhart Negatives Filed: Georgia Department of Natural Resources Date: December, 1980 Description (10 of 10): Barn; photographer facing northwest.