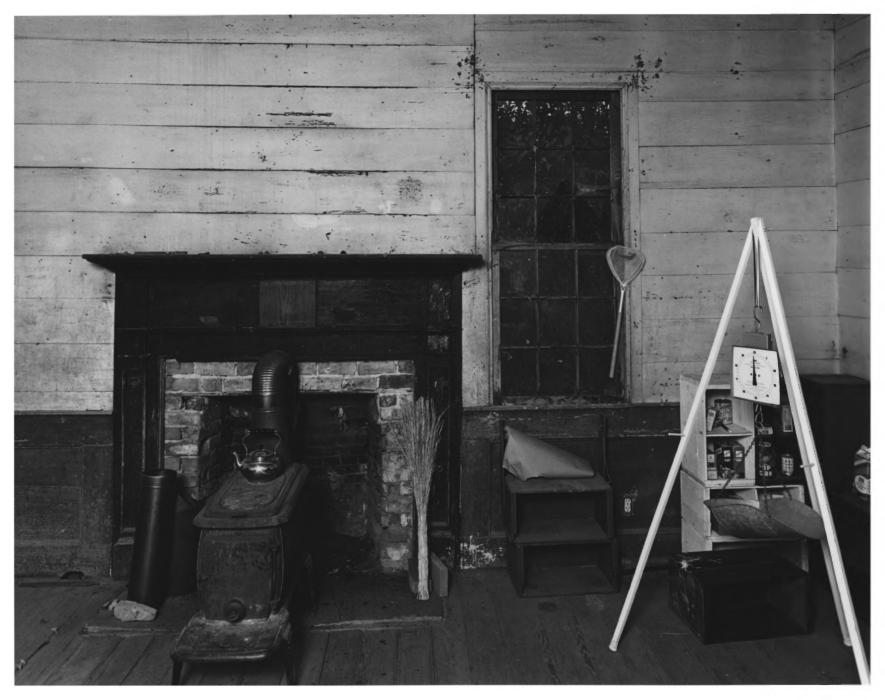

Photographer: James R. Lockhart Negatives Filed: Georgia Department of Natural Resources Date: December, 1980 Description (3 of 10): Rear view; photographer facing northwest.

Photographer: James R. Lockhart Negatives Filed: Georgia Department of Natural Resources Date: December, 1980 Description (4 of 10): First floor, east front room; photographer facing east