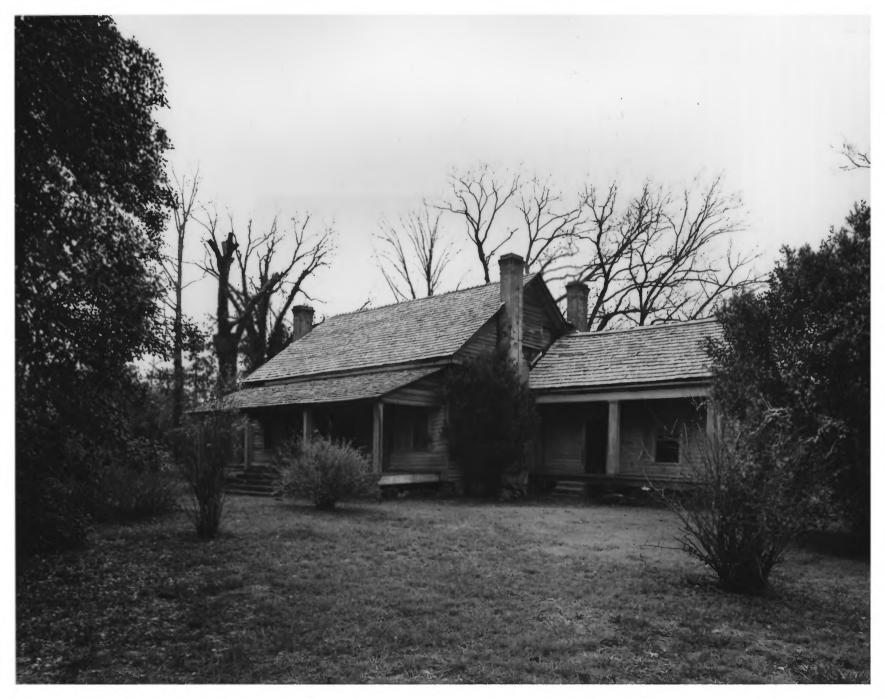

Photographer: James R. Lockhart Negatives Filed: Georgia Department of Natural Resources Date: December, 1980 Description (1 of 10): Front of house, and grounds; photographer facing southeast

Photographer: James R. Lockhart Negatives Filed: Georgia Department of Natural Resources Date: December, 1980 Description (2 of 10): Front and east side of house; photographer facing southwest