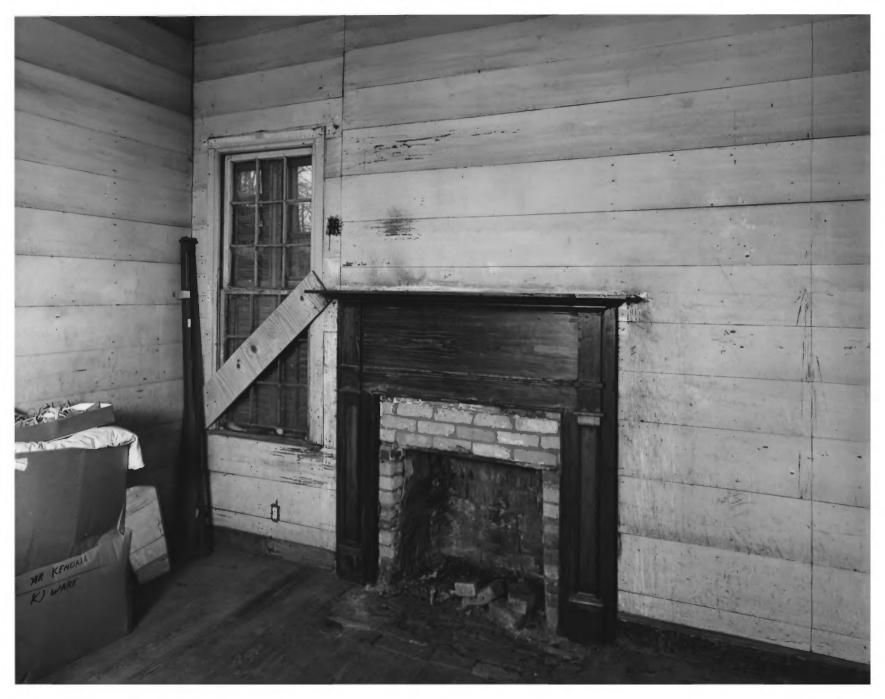

Photographer: James R. Lockhart Negatives Filed: Georgia Department of Natural Resources Date: December, 1980 Description ( 5 of 10): First floor. west front room; photographer facing west

Photographer: James R. Lockhart Negatives Filed: Georgia Department of Natural Resources Date: December, 1980 Description (6 of 10): First floor, east rear room; photographer facing northeast.