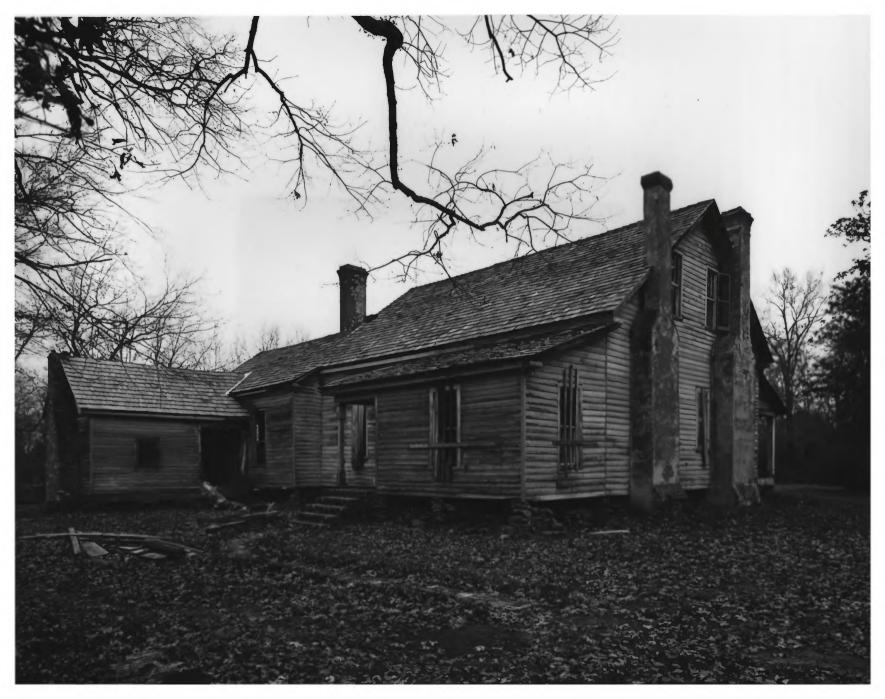

Photographer: James R. Lockhart Negatives Filed: Georgia Department of Natural Resources Date: December, 1980 Description (3 of 10): Rear view; photographer facing northwest.

Photographer: James R. Lockhart Negatives Filed: Georgia Department of Natural Resources Date: December, 1980 Description (4 of 10): First floor, east front room; photographer facing east