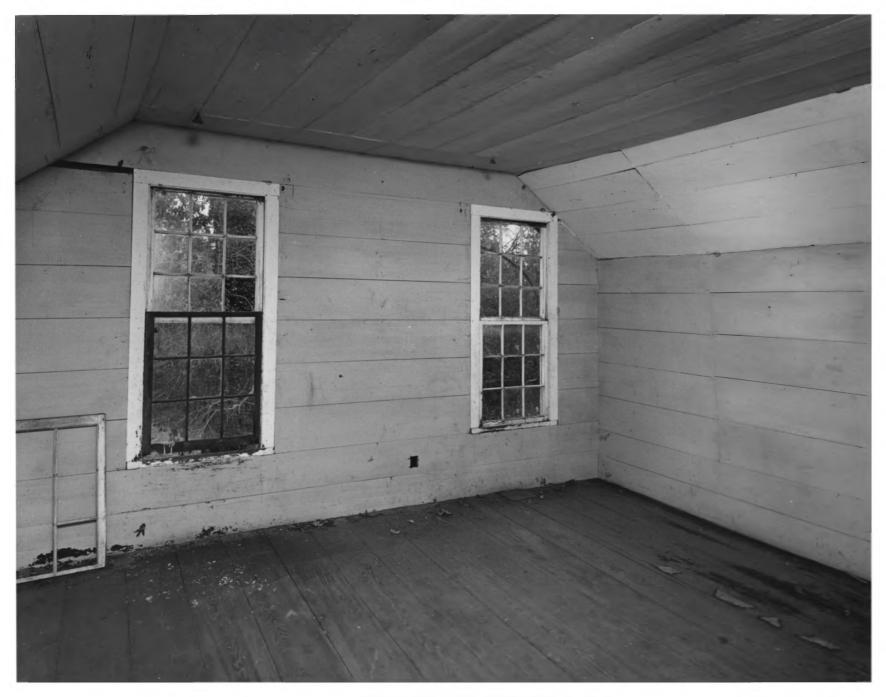

Photographer: James R. Lockhart Negatives Filed: Georgia Department of Natural Resources Date: December, 1980 Description (7 of 10): Stairway; photographer facing north

Photographer: James R. Lockhart Negatives Filed: Georgia Department of Natural Resources Date: December, 1980 Description (8 of 10): Second floor. east room; photographer facing southeast