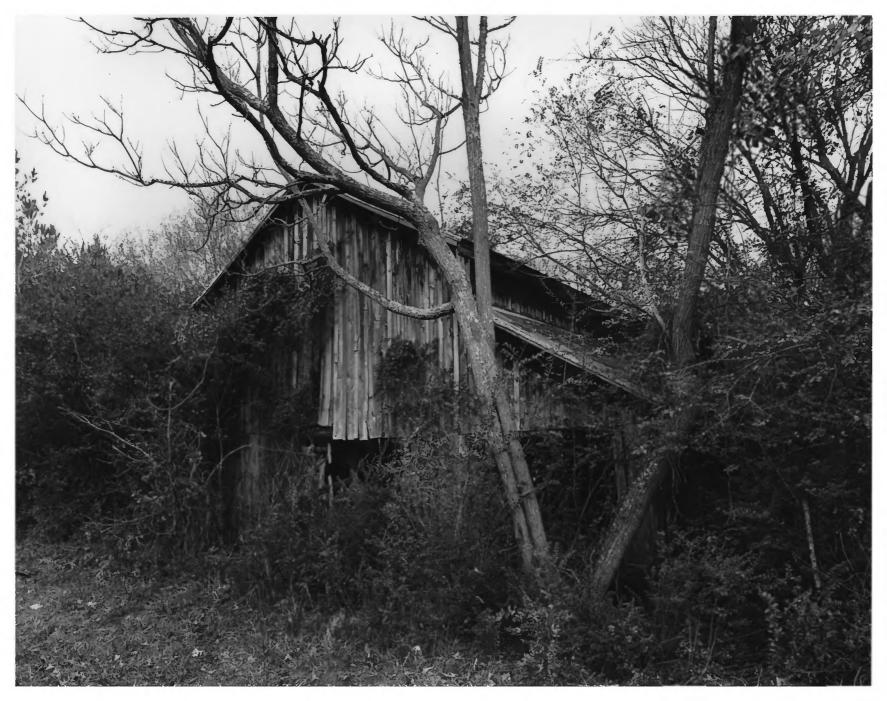

Photographer: James R. Lockhart Negatives Filed: Georgia Department of Natural Resources Date: December, 1980 Description (9 of 10): Dining room wing: photographer facing east.

Photographer: James R.Lockhart Negatives Filed: Georgia Department of Natural Resources Date: December, 1980 Description (10 of 10): Barn; photographer facing northwest.