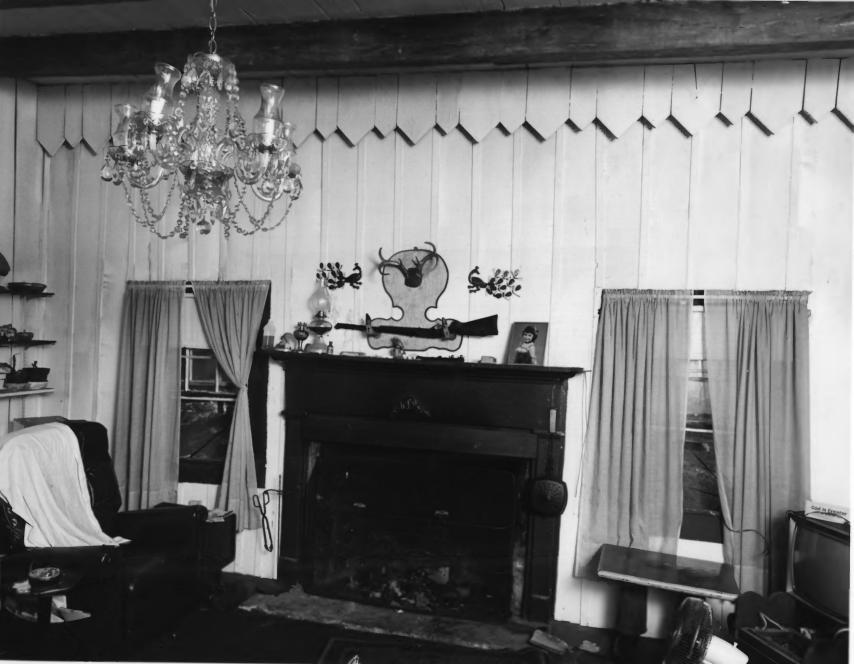

Photographer: James R. Lockhart
Negative filed: Georgia Department of
Natural Resources
Date: August, 1980
Description (4 of 5): Southwest side;
photographer facing southwest.

Photographer: James R. Lockhart
Negative filed: Georgia Department of
Natural Resources
Date: August, 1980
Description (5 of 5): First-floor livingroom; photographer facing southeast.