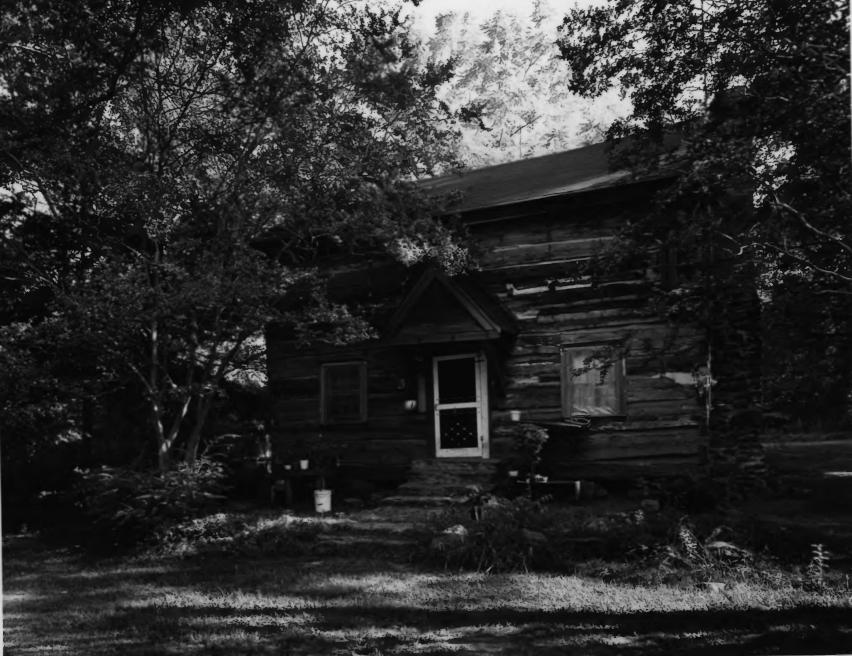

Photographer: James R. Lockhart Negative filed: Georgia Department of Natural Resources Date: August, 1980 Description (1 of 5): Southeast facade; photographer facing northeast. (Front)

```
WILLIAM D. PHILLIPS LOG CABIN
Meriwether County, Georgia
```