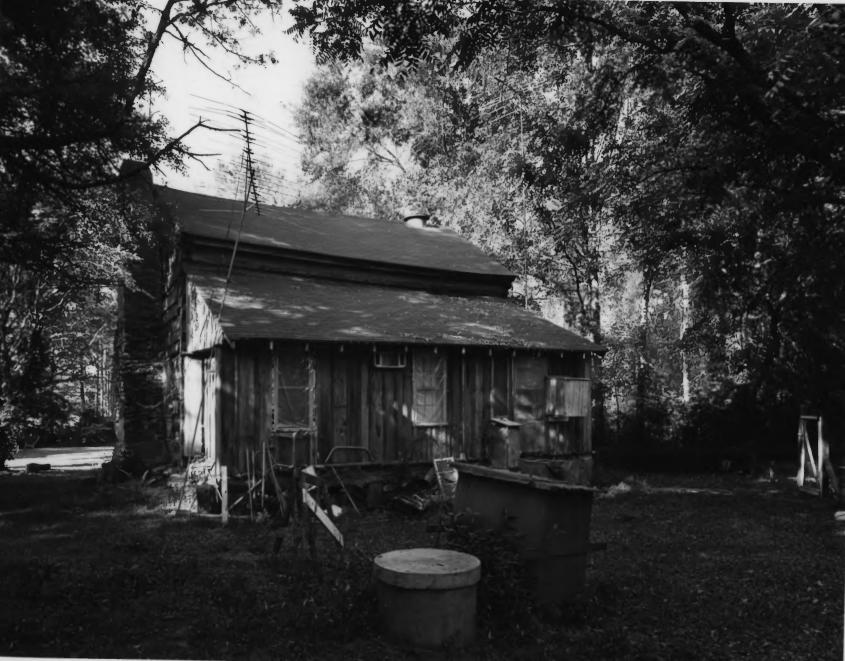

```
Photographer: James R. Lockhart
Negative filed: Georgia Department of
  Natural Resources
Date: August, 1980
Description (2 of 5): North perspective;
  photographer facing northwest. (REAR)
```

Photographer: James R. Lockhart Negative filed: Georgia Department of Natural Resources Date: August, 1980 (South End) Description (3 of 5): East perspective; photographer facing northeast.