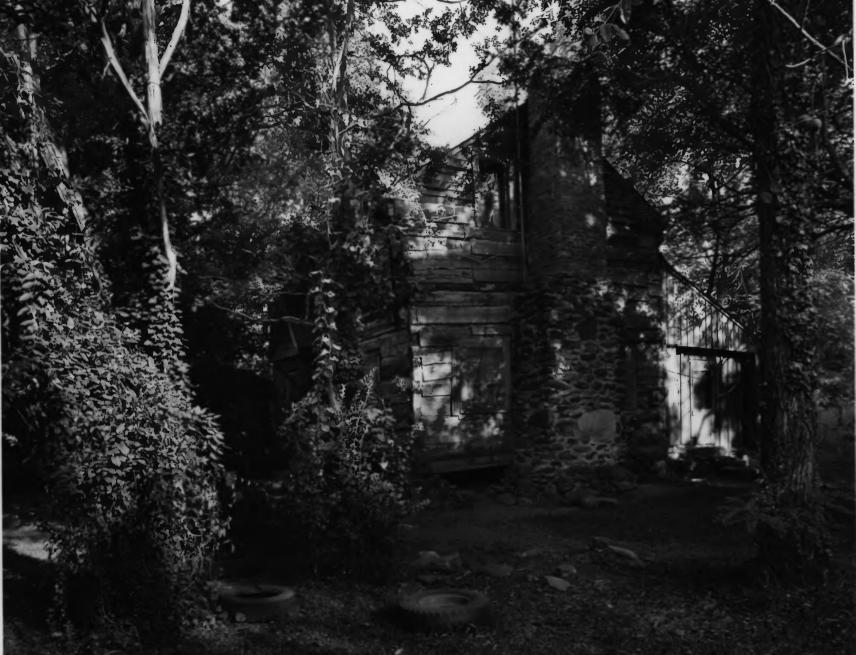

```
Photographer: James R. Lockhart
Negative filed: Georgia Department of
  Natural Resources
Date: August, 1980
Description (2 of 5): North perspective;
  photographer facing northwest. (REAR)
```

Photographer: James R. Lockhart Negative filed: Georgia Department of Natural Resources Date: August, 1980 (South End) Description (3 of 5): East perspective; photographer facing northeast.