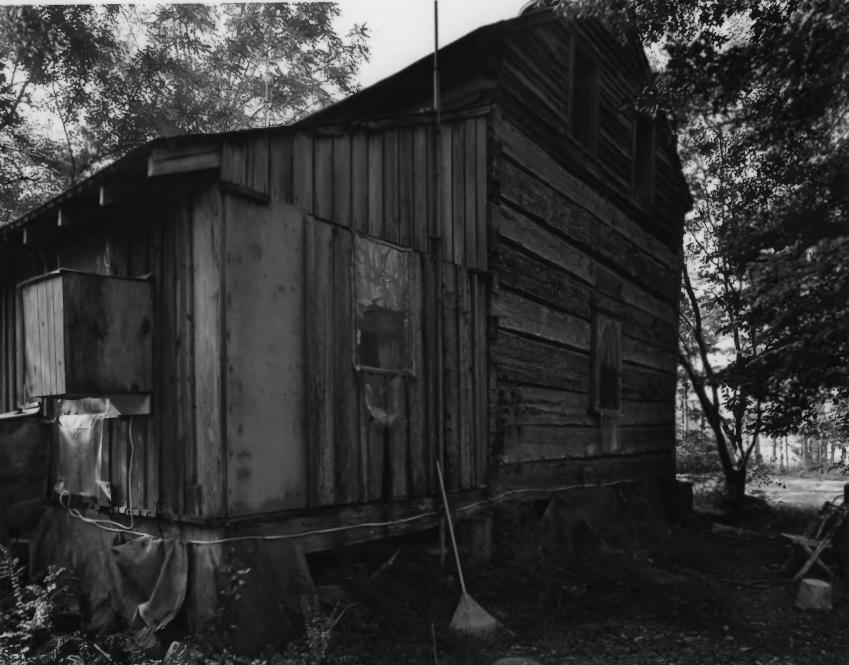

Photographer: James R. Lockhart
Negative filed: Georgia Department of
Natural Resources
Date: August, 1980
Description (4 of 5): Southwest side;
photographer facing southwest.

Photographer: James R. Lockhart
Negative filed: Georgia Department of
Natural Resources
Date: August, 1980
Description (5 of 5): First-floor livingroom; photographer facing southeast.