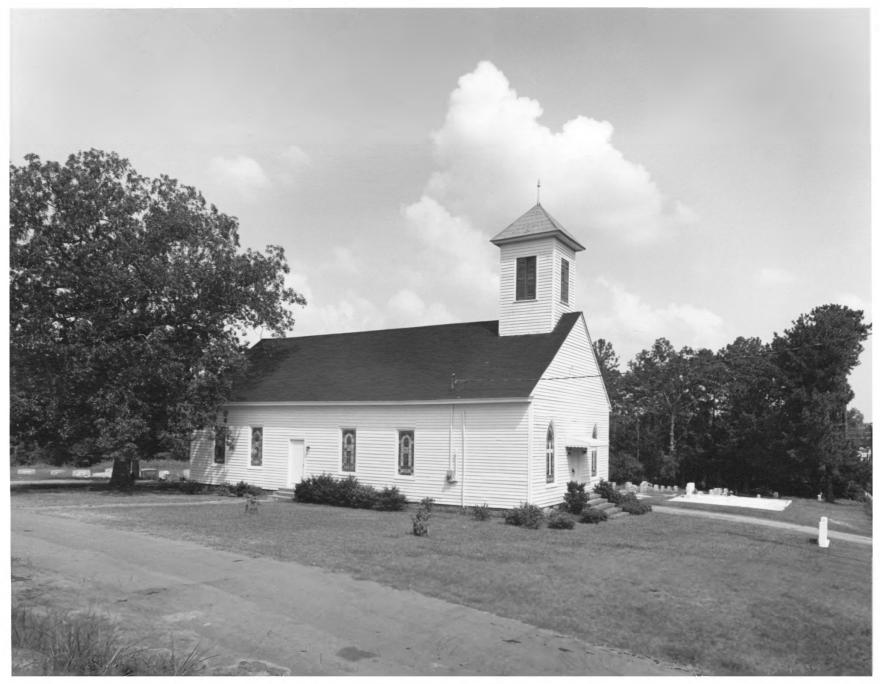

LINCOLNTON, PRESBYTERIAN CHURCH AND CEMETERY Lincolnton, Lincoln County, Georgia Photographer: James R. Lockhart Negatives Filed: Georgia Department of Natural Resources Date: August, 1981 Description (1 of 6): Front and side view; photographer facing northwest.