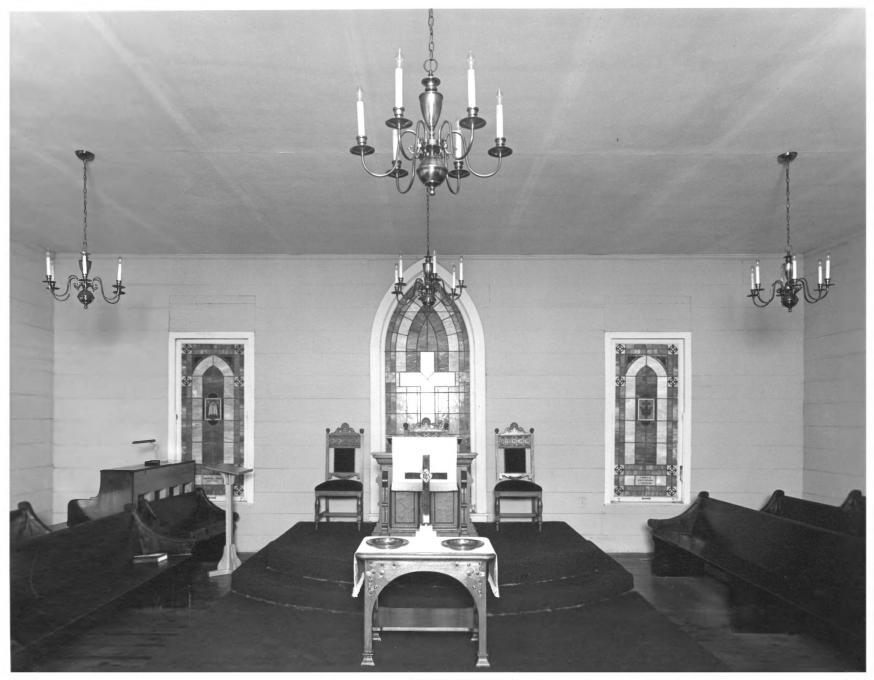

Date: August, 1981

grapher facing southeast.

LINCOLNTON, PRESBYTERIAN CHURCH AND CEMETERY Lincolnton, Lincoln County, Georgia Photographer: James R. Lockhart Negatives Filed: Georgia Department of Natural Resources Date: August, 1981

Description (4 of 6): West end interior:

photographer facing west.

LINCOLNTON, PRESBYTERIAN CHURCH AND **CEMETERY** Lincolnton, Lincoln County, Georgia Photographer: James R. Lockhart Negatives Filed: Georgia Department of Natural Resources Date: August, 1981