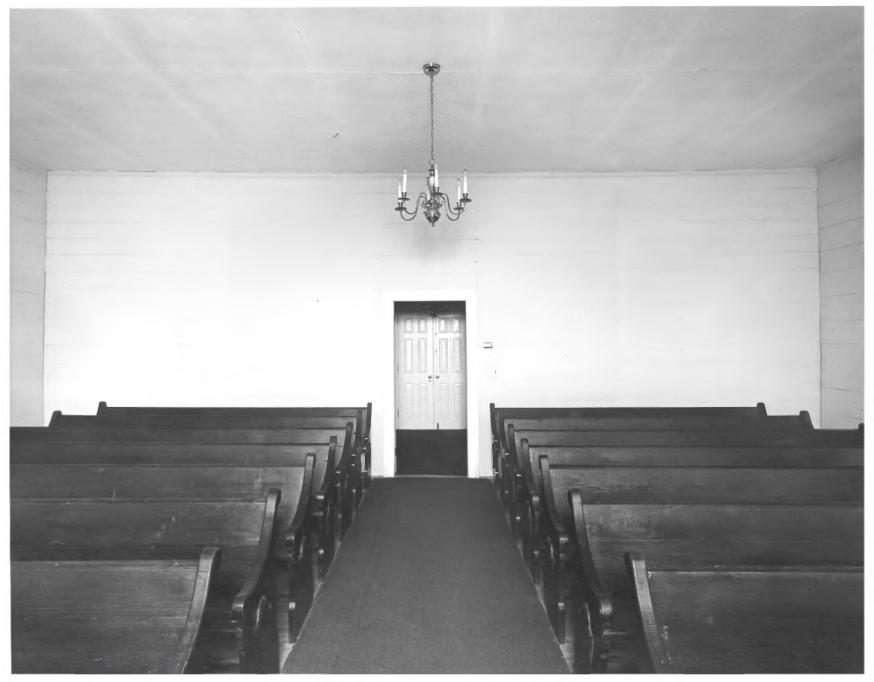

Description (4 of 6): West end interior:

photographer facing west.

LINCOLNTON, PRESBYTERIAN CHURCH AND **CEMETERY** Lincolnton, Lincoln County, Georgia Photographer: James R. Lockhart Negatives Filed: Georgia Department of Natural Resources Date: August, 1981

Description (5 of 6): East end interior:

photographer facing east,

LINCOLNTON, PRESBYTERIAN CHURCH AND CEMETERY Lincolnton, Lincoln COunty, Georgia Photographer: James R. Lockhart Negatives Filed: Georgia Department of Natural Resources Date: August, 1981 Description (6 of 6) Cemetery & fence, of the church in background; photographer facing