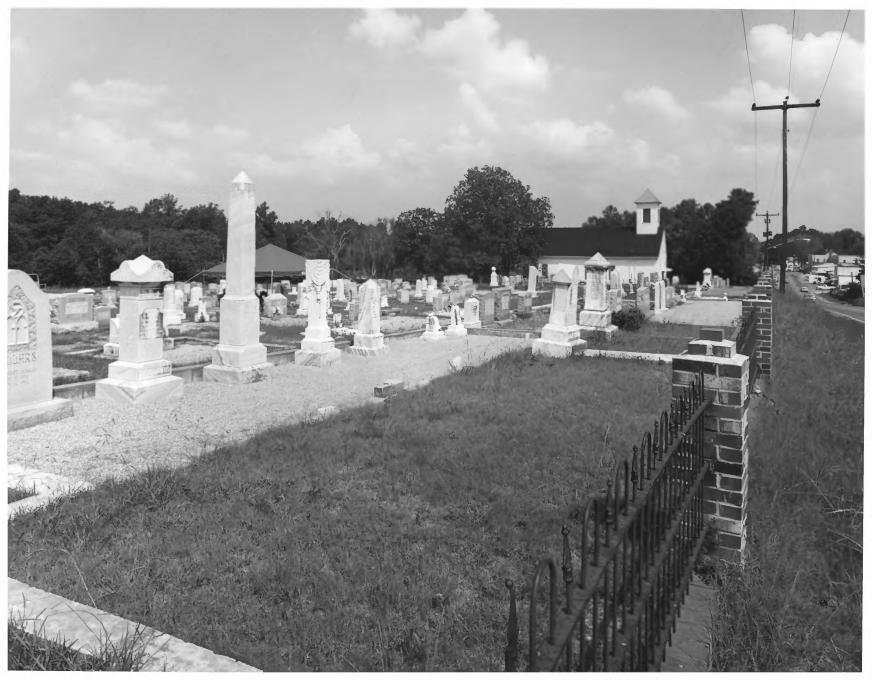

Description (5 of 6): East end interior:

photographer facing east,

LINCOLNTON, PRESBYTERIAN CHURCH AND CEMETERY Lincolnton, Lincoln COunty, Georgia Photographer: James R. Lockhart Negatives Filed: Georgia Department of Natural Resources Date: August, 1981 Description (6 of 6) Cemetery & fence, of the church in background; photographer facing

northwest.