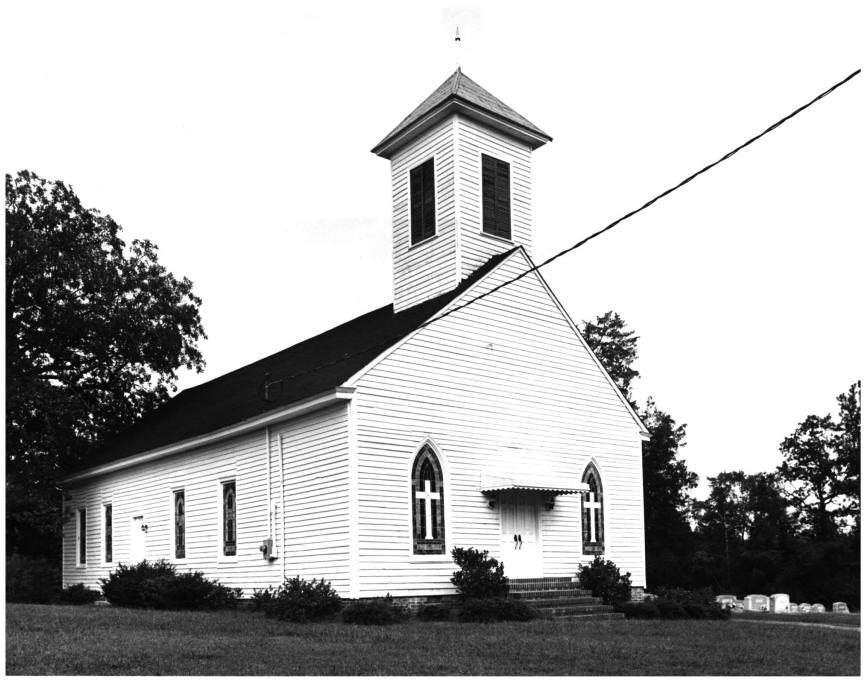

LINCOLNTON, PRESBYTERIAN CHURCH AND CEMETERY. Lincolnton, Lincoln County, Georgia Photographer: James R. Lockhart Negatives Filed: Georgia Department of Natural Resources Date: August, 1981 Description (2 of 6): Front and side view; photographer facing northwest.