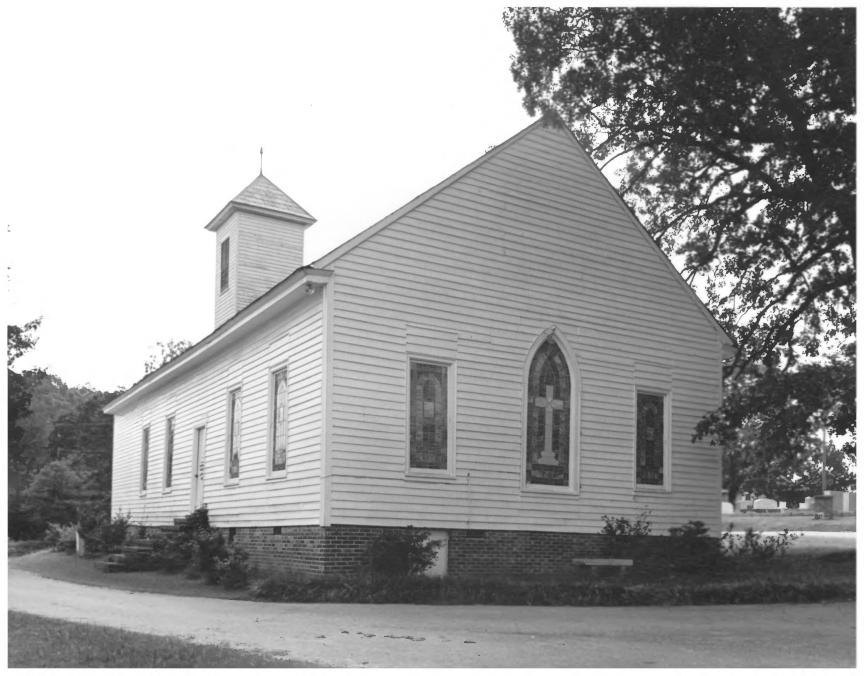

LINCOLNTON, PRESBYTERIAN CHURCH AND CEMETERY Lincolnton, Lincoln County, Georgia Photographer: James R. Lockhart Negatives Filed: Georgia Department of Natural Resources

Description (3 of 6): Rear view; photo-

Date: August, 1981

grapher facing southeast.

LINCOLNTON, PRESBYTERIAN CHURCH AND CEMETERY Lincolnton, Lincoln County, Georgia Photographer: James R. Lockhart Negatives Filed: Georgia Department of Natural Resources Date: August, 1981