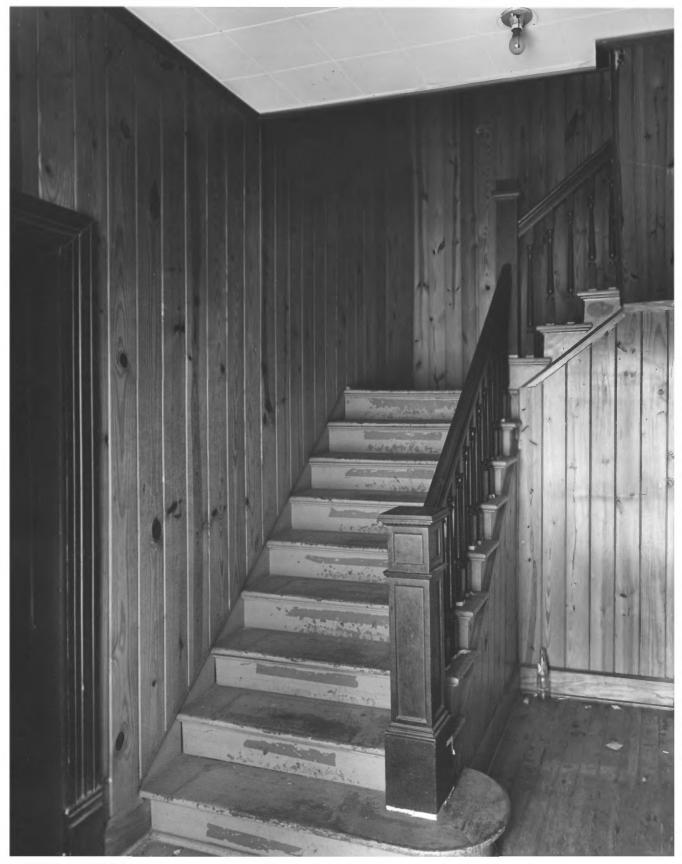

grapher facing southeast.

BEN HILL COUNTY JAIL Fitzgerald, Ben Hill County, Georgia Photographer: James R. Lockhart Negative Filed: Georgia Department of Natural Resources Date: October, 1981 Description (5 of 8): First floor entrance photographer facing north.