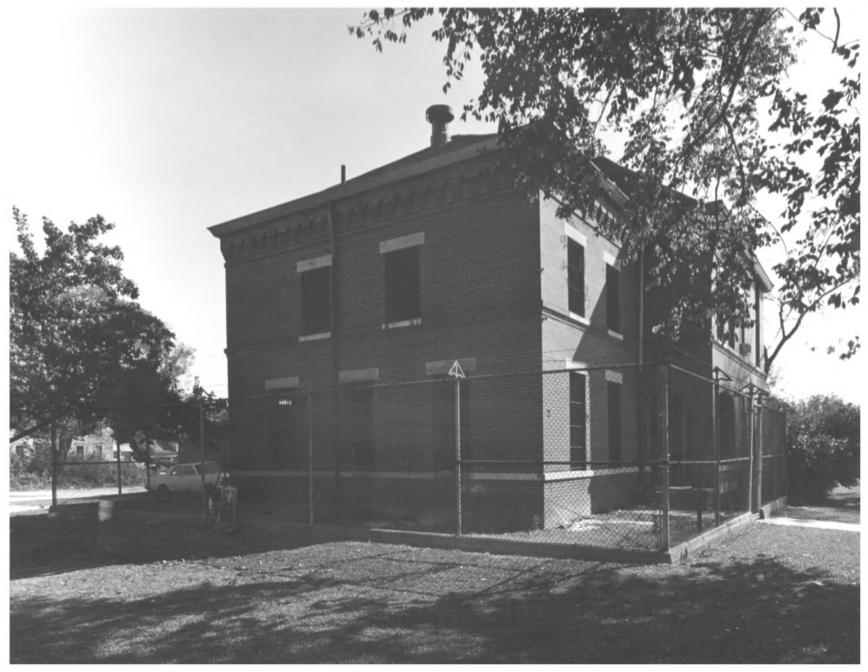

BEN HILL COUNTY JAIL Fitzgerald, Ben Hill County, Georgia Photographer: James R. Lockhart Negative Filed: Georgia Department of Natural Resources Date: October, 1981

Description (4 of 8): Rear view; photo-

grapher facing southeast.

BEN HILL COUNTY JAIL Fitzgerald, Ben Hill County, Georgia Photographer: James R. Lockhart Negative Filed: Georgia Department of Natural Resources Date: October, 1981 Description (5 of 8): First floor entrance photographer facing north.