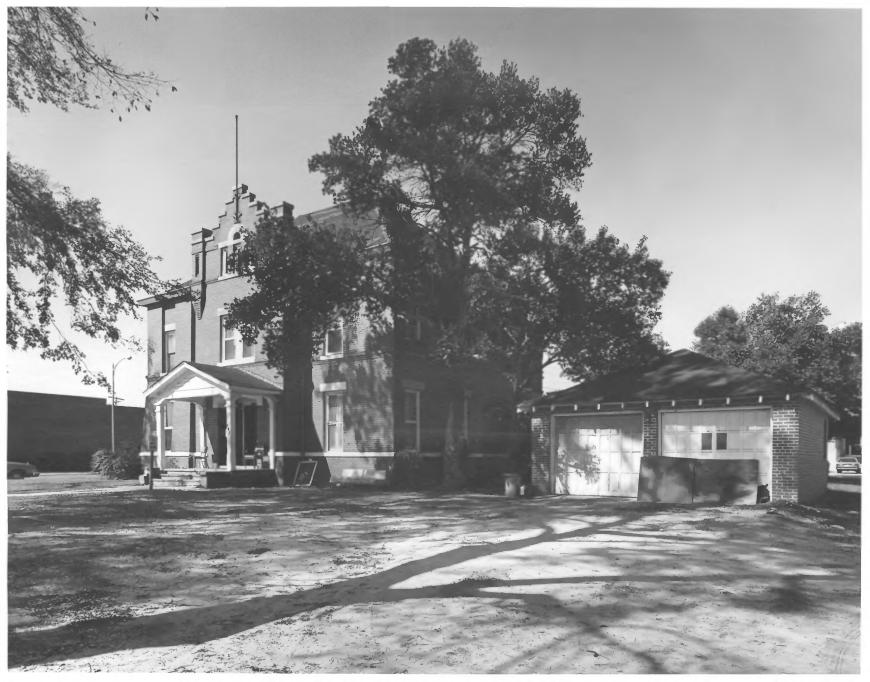

grapher facing north.

BEN HILL COUNTY JAIL Fitzgerald, Ben Hill County, Georgia Photographer: James R. Lockhart Negative Filed: Georgia Department of Natural Resources Date: October, 1981 Description (3 of 8): Front and east sides and garage; photographer facing northwest.

BEN HILL COUNTY JAIL Fitzgerald, Ben Hill County, Georgia Photographer: James R. Lockhart Negative Filed: Georgia Department of Natural Resources Date: October, 1981

Description (4 of 8): Rear view; photo-