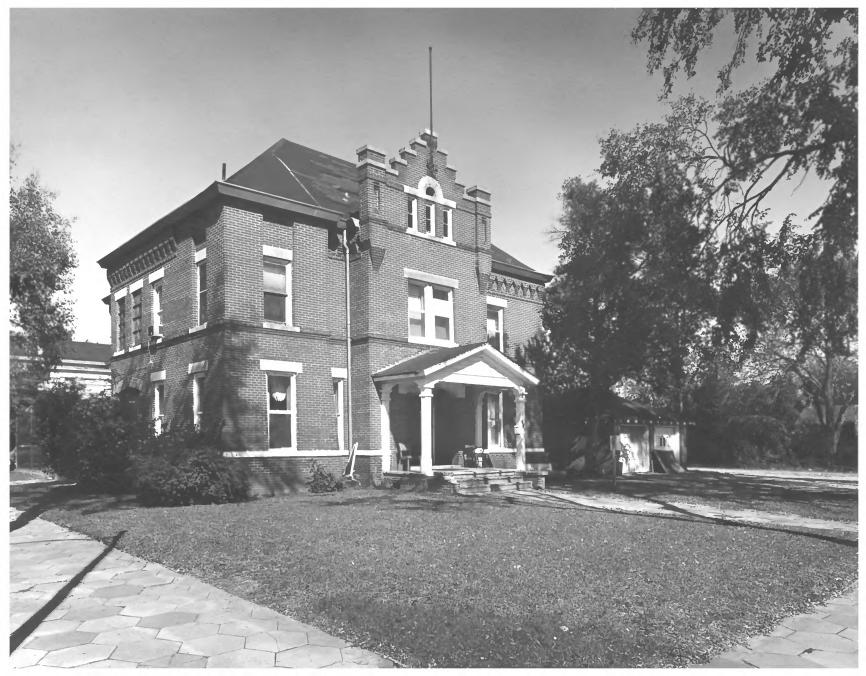

BEN HILL COUNTY JAIL Fitzgerald, Ben Hill County, Georgia Photographer: James R. Lockhart Negative Filed: Georgia Department of Natural Resources Date: October, 1981 Description (1 of 8): Front view; photo-

grapher facing northeast.

BEN HILL COUNTY JAIL Fitzgerald, Ben Hill County, Georgia Photographer: James R. Lockhart Negative Filed: Georgia Department of Natural Resources Date: October, 1981 Description (2 of 8): Front view; photo-