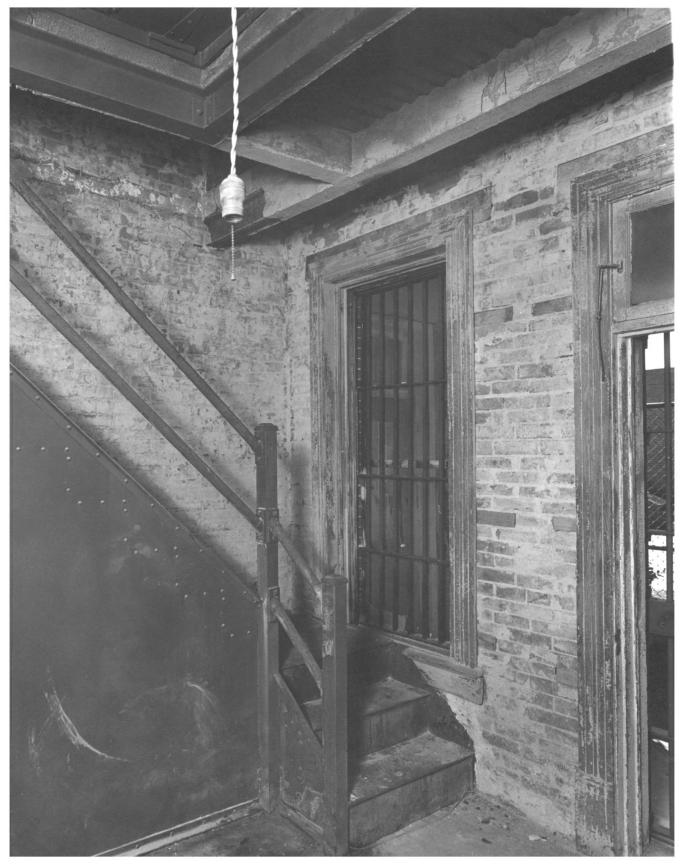

BEN HILL COUNTY JAIL Fitzgerald, Ben Hill County, Georgia Photographer: James R. Lockhart Negative Filed: Georgia Department of Natural Resources Date: October, 1981 Description (6 of 8): First floor jail entrance; photographer facing south.