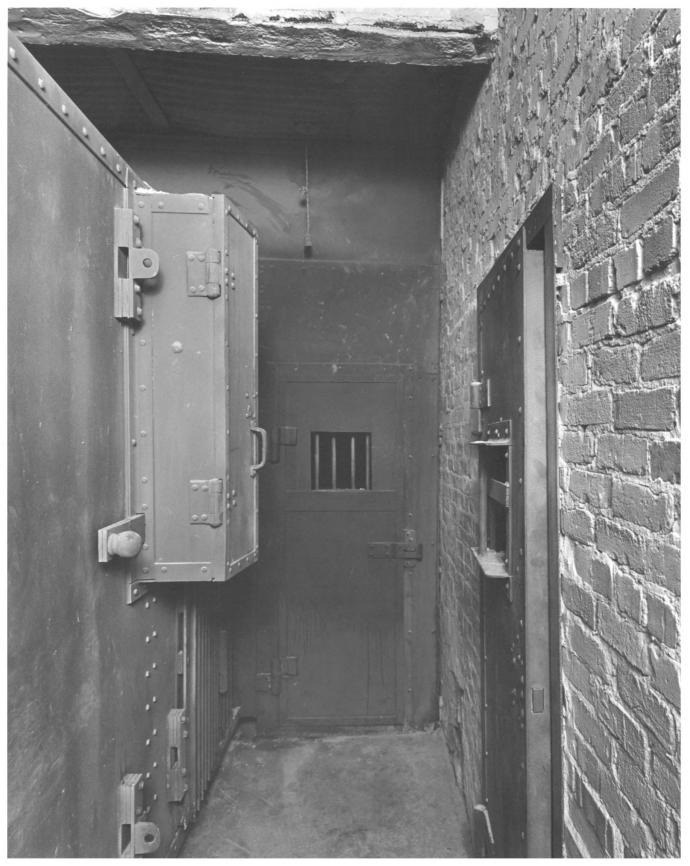

BEN HILL COUNTY JAIL Fitzgerald, Ben Hill County, Georgia Photographer: James R. Lockhart Negative Filed: Georgia Department of Natural Resources Date: October, 1981 Description (8 of 8): Second floor, cell area; photographer facing northeast.