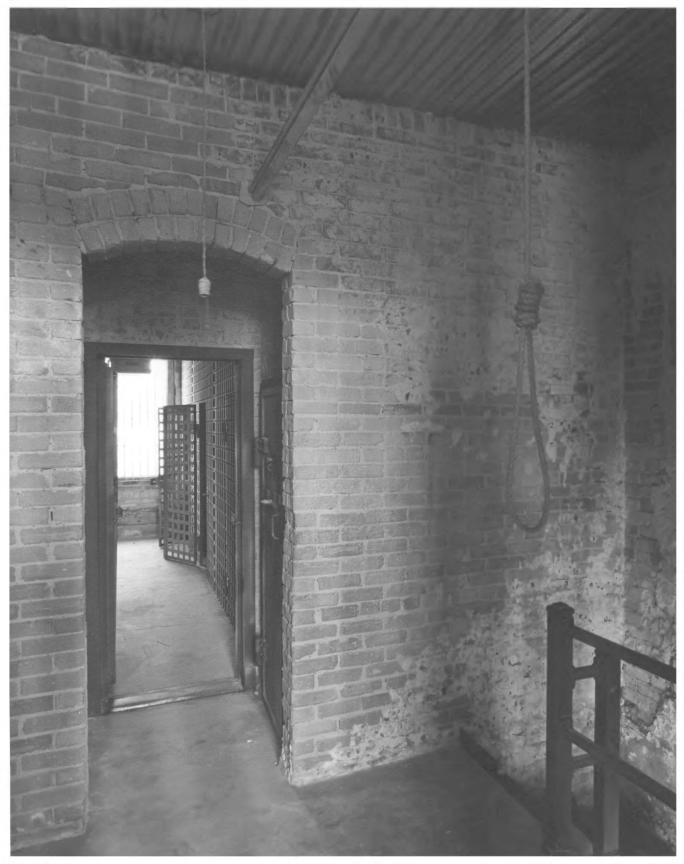

BEN HILL COUNTY JATL Fitzgerald, Ben Hill County, Georgia Photographer: James R. Lockhart Negative Filed: Georgia Department of Natural Resources Date: October, 1981 Description (7 of 8): Second floor cell area; photogrpaher facing south.