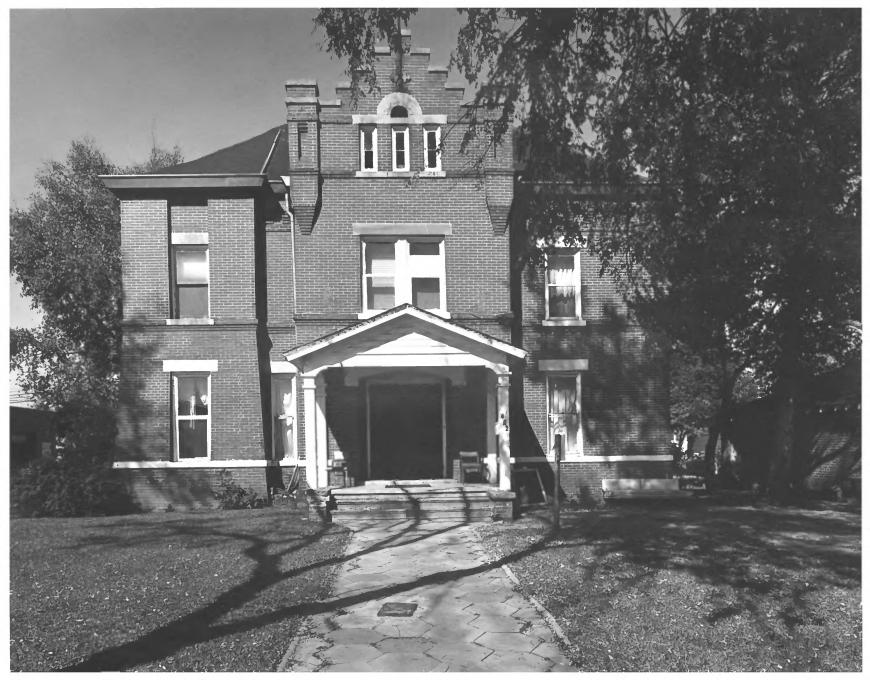

grapher facing north.

BEN HILL COUNTY JAIL Fitzgerald, Ben Hill County, Georgia Photographer: James R. Lockhart Negative Filed: Georgia Department of Natural Resources Date: October, 1981 Description (3 of 8): Front and east sides and garage; photographer facing northwest.