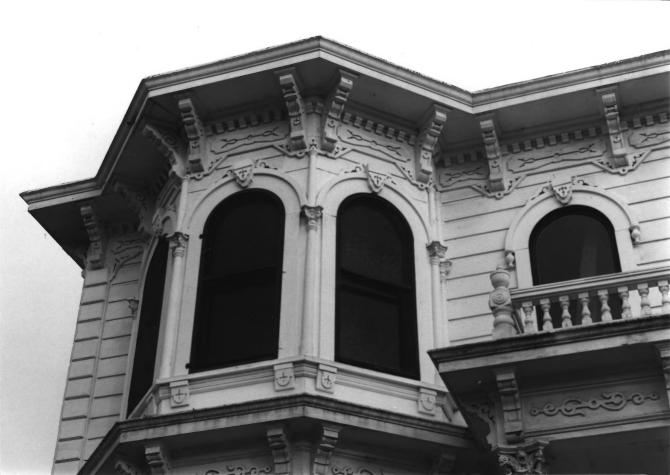

Beamer-Schell house 19 3rd St., Woodland, Yolo Co., CA Elizabeth McKee 19 3rd St., Woodland, CA front upper story, photographer facing east

Beamer-Schell house 19 3rd St., Woodland, Yolo Co., CA Elizabeth McKee 1/11/82 19 3rd St., Woodland, CA north side of house and outlying building, photographer facing east 2 of 8