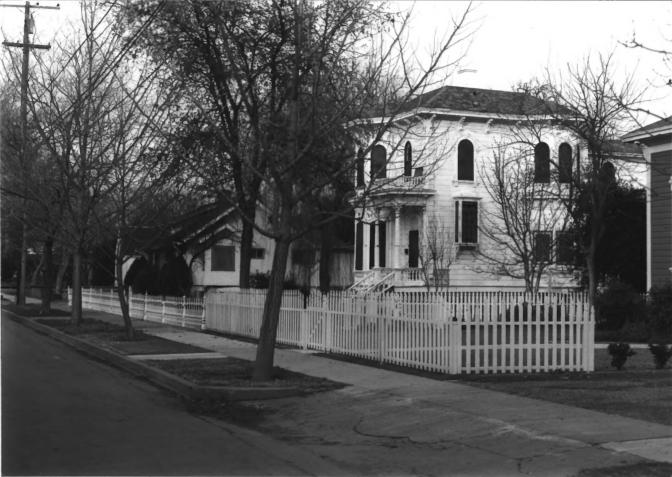

Beamer-Schell house 19 3rd St., Woodland, Yolo Co., CA Elizabeth McKee 19 3rd St., Woodland, CA front and south side of house, photographer facing northeast

Beamer-Schell house 19 3rd St., Woodland, Yolo Co., CA Elizabeth McKee 19 3rd St., Woodland, CA front, photographer facing east

Beamer-Schell house 19 3rd St., Woodland, Yolo Co., CA Elizabeth McKee 19 3rd St., Woodland, CA North Side, photographer facing southeast 5 of 8

Beamer-Schell house 19 3rd St., Woodland, Yolo Co., CA Elizabeth McKee 1/11/82 19 3rd St., Woodland, CA front and south side, photographer facing northeast