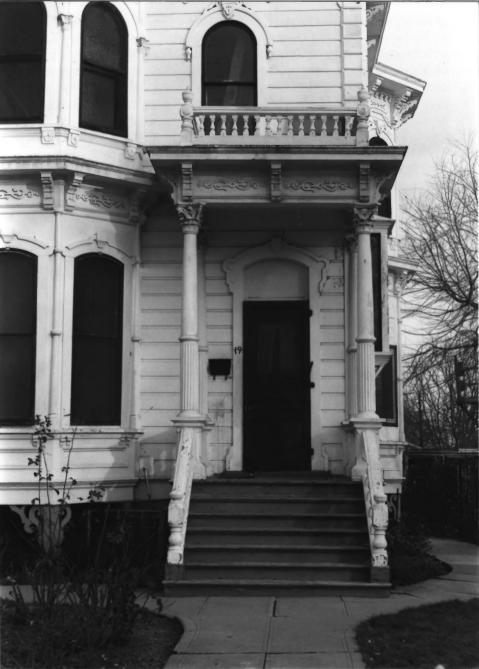

Beamer-Schell house 19 3rd St., Woodland, Yolo Co., CA Elizabeth McKee 1/11/82 19 3rd St., Woodland, CA front, portico, photographer facing east

7 of 8

Beamer-Schell house 19 3rd St., Woodland, Yolo Co., CA Elizabeth McKee 1/11/82 19 3rd St., Woodland, CA south side of rear of house. photographer facing northeast