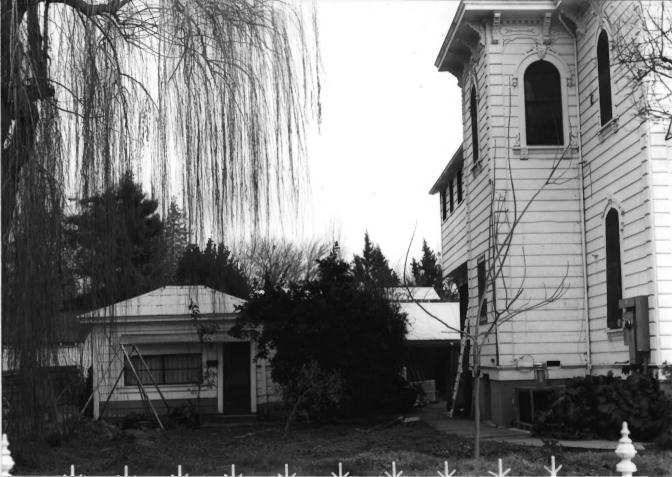

Beamer-Schell house 19 3rd St., Woodland, Yolo Co., CA Elizabeth McKee 19 3rd St., Woodland, CA front upper story, photographer facing east

Beamer-Schell house 19 3rd St., Woodland, Yolo Co., CA Elizabeth McKee 1/11/82 19 3rd St., Woodland, CA north side of house and outlying building, photographer facing east 2 of 8