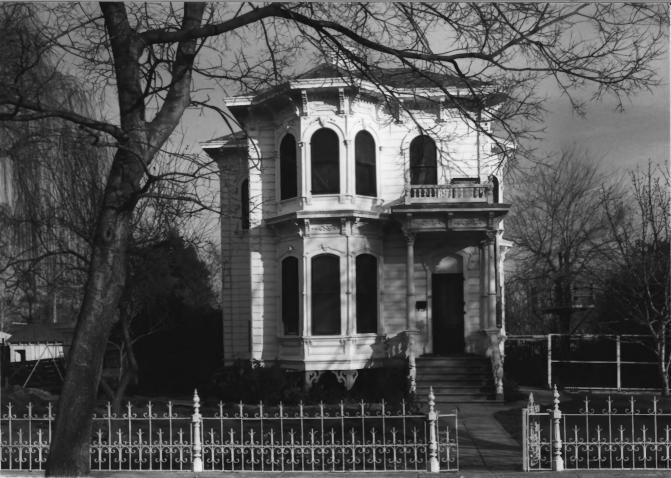

Beamer-Schell house 19 3rd St., Woodland, Yolo Co., CA Elizabeth McKee 19 3rd St., Woodland, CA front and south side of house, photographer facing northeast

Beamer-Schell house 19 3rd St., Woodland, Yolo Co., CA Elizabeth McKee 19 3rd St., Woodland, CA front, photographer facing east

Beamer-Schell house 19 3rd St., Woodland, Yolo Co., CA Elizabeth McKee 19 3rd St., Woodland, CA North Side, photographer facing southeast 5 of 8

Beamer-Schell house 19 3rd St., Woodland, Yolo Co., CA Elizabeth McKee 1/11/82 19 3rd St., Woodland, CA front and south side, photographer facing northeast