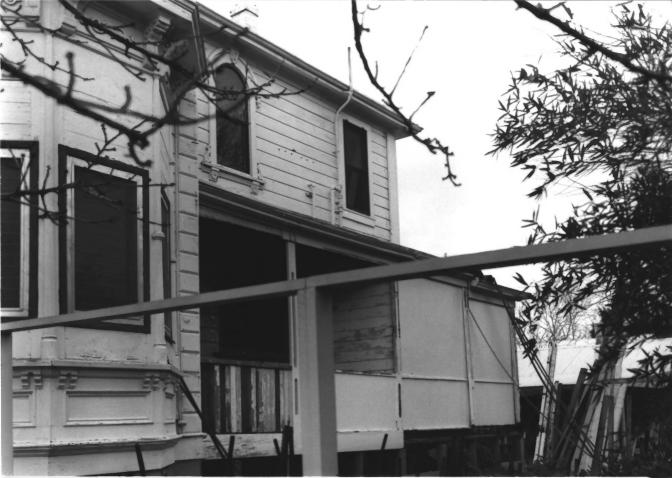

Beamer-Schell house 19 3rd St., Woodland, Yolo Co., CA Elizabeth McKee 1/11/82 19 3rd St., Woodland, CA front, portico, photographer facing east

7 of 8

Beamer-Schell house 19 3rd St., Woodland, Yolo Co., CA Elizabeth McKee 1/11/82 19 3rd St., Woodland, CA south side of rear of house. photographer facing northeast