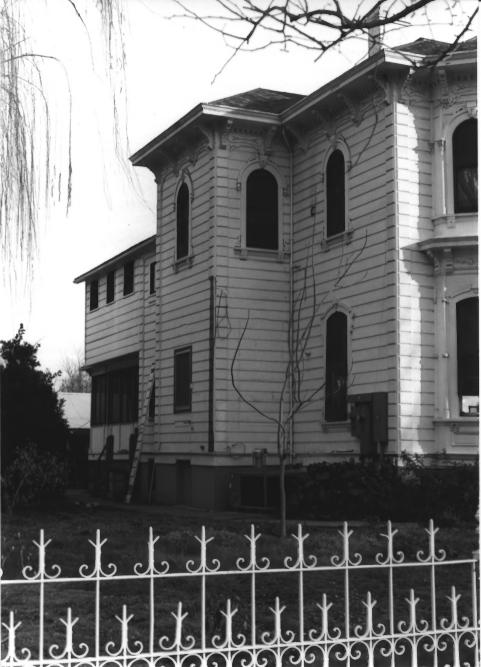

Beamer-Schell house 19 3rd St., Woodland, Yolo Co., CA Elizabeth McKee 19 3rd St., Woodland, CA front upper story, photographer facing east

Beamer-Schell house 19 3rd St., Woodland, Yolo Co., CA Elizabeth McKee 1/11/82 19 3rd St., Woodland, CA north side of house and outlying building, photographer facing east 2 of 8