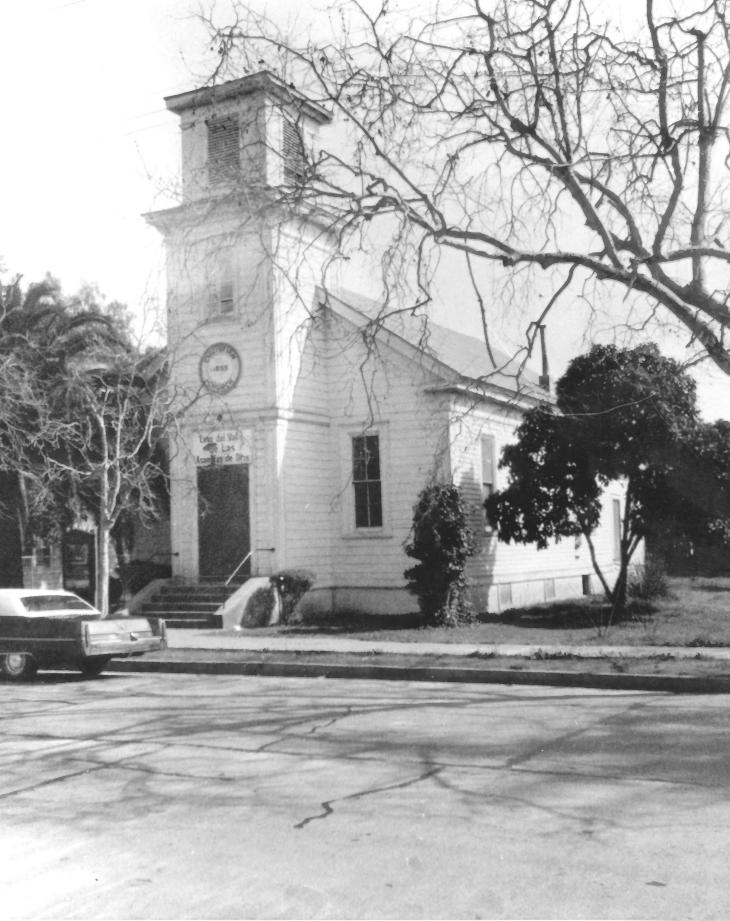

Christian Church of Gilroy 160 Fifth Street, Gilroy, CA County of Santa Clara Photographic Services 1550 Berger Dr. San Jose, CA March 1979 view of north and west facades looking to the Southeast 1 of 4