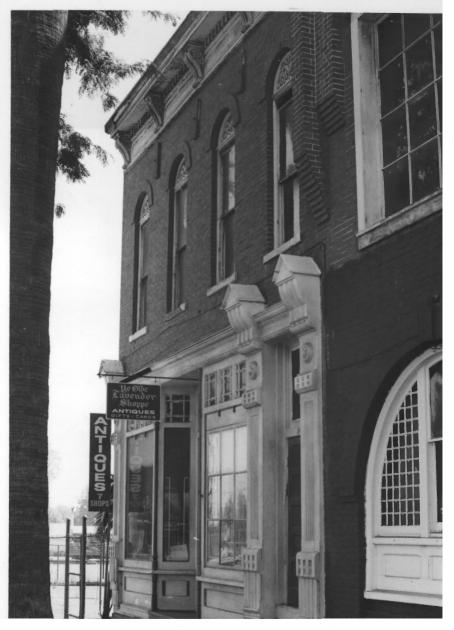

- 3 of 7
  - The "Bank Block"
- 300 So. Euclid Ave.
- Ontario, Calif.
- San Bernardino County

# JAN 8 1982 DEC 1 1981

- Photagrapher: Steven Hammond, Environmental Planner
- Loc. of Neg.: Project file, Ca. Dept. of Transportation,247 W. 3rd t San Bernardino, Ca.
- Date: 1977
  - Euclid Ave. elevation looking south