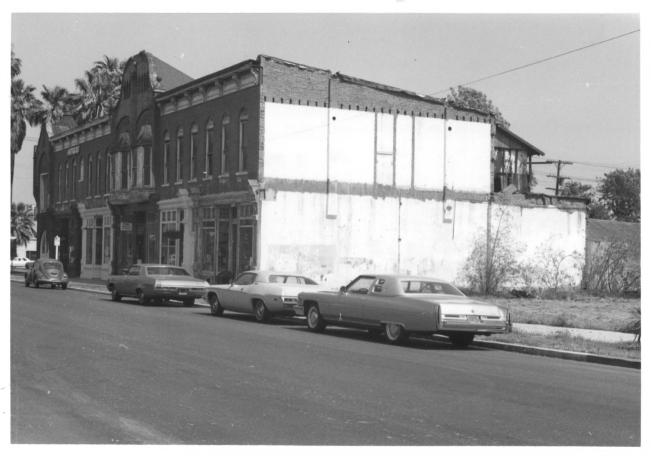

## DEC 1 1981

Photographer: Stephen Hammond, Environmental planner Loc. of Neg: Project file, Calif. Dept. of Transportation, 247 W. 3rd, San Bernardino, Ca. Date: 1977 Euclid Ave. and Main looking southwest JAN 8 1982

7% NEC

Photgrapher: Steven Hammond, Environmental Plan Planner Loc. of Neg: Project file, Ca. Dept. of Transportation, 247 W, 32d, San Bernardino, Ca. Date: 1977 Euclid Ave. and Main St. looking southwest JAN 8 1982