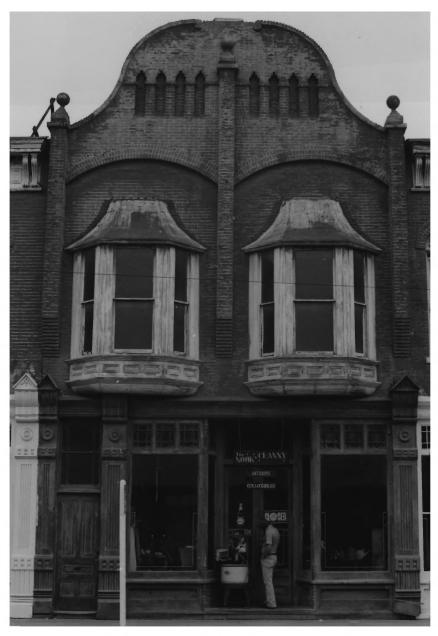

# The Bank Block Calif

JAN 8 1982

Photographer: Stephen Hammond Loc. of Neg. Project file, Ca. Dept. of Transportation DEC 1 1981 Main Street elevation looking southeast

The Bank Block Critario, San Bernadino Cours