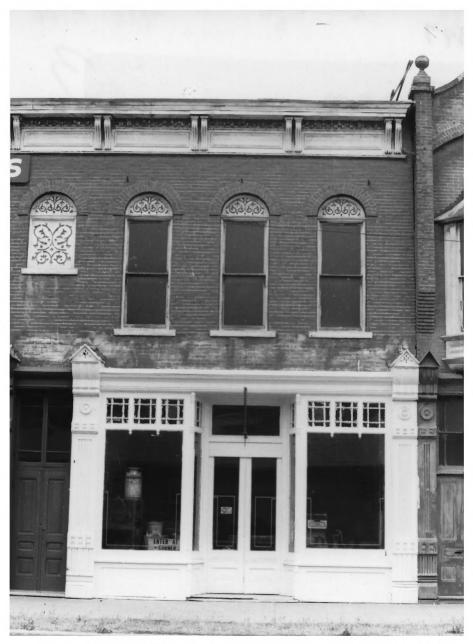

The Bank Block 300 So. Euclid Ave. Ontario, Calif. San Bernardino County

```
Photogrpher: Steven Hammond, Environmental
Planner
Loc. of Neg.: Project file, Ca. Dept. of
Transportation, 247 W. 3rd
San Bernardino, Calif
Date: 1977
Main Street elevation looking south
JAN 8 1982
```