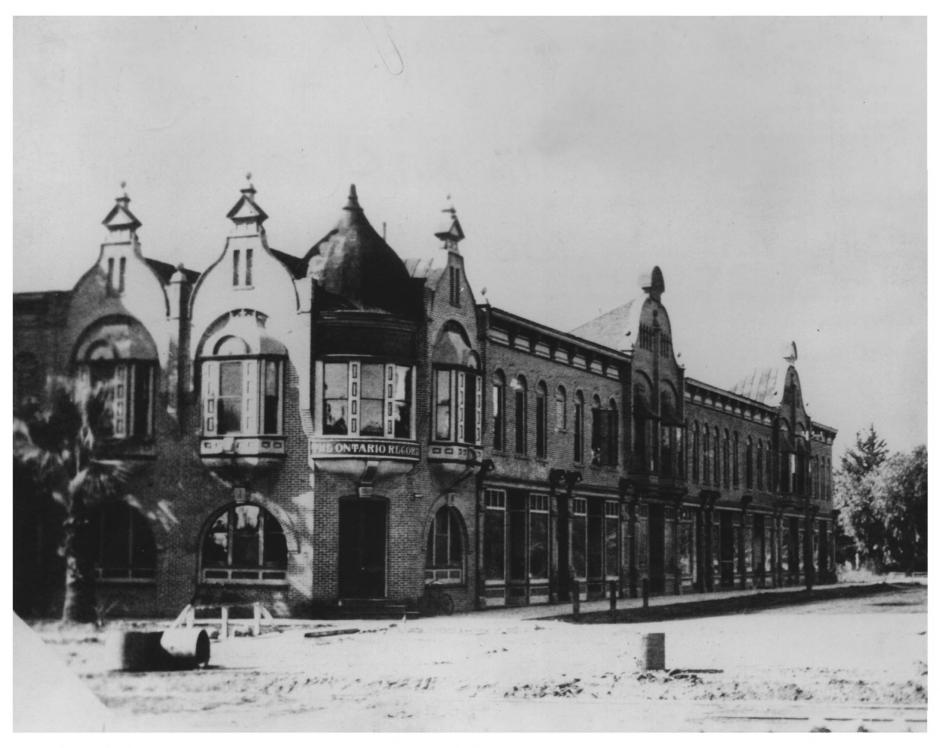

```
2. of 7
 The "Bank Block"
 300 So. Euclid Avenue
Ontario, Calif
San Bernadino County
35th Congressional District
                               DEC 1 1981
           JAN 8 1982
Photographer: Stephen Hammond, Environment-
              al Planner, Ca. Dept. of
              Trans., 247 W. 3rd. San
              Bernadino, Ca. 92401
Neg; Project file, Cal. Dept. of Transport,
     247 West 3rd St., San Bernardino, Ca.
Date: 1977
                             southwest
Euclid Ave elevation looking
```

# JAN 8 1982 DEC 1 1981

- Photagrapher: Steven Hammond, Environmental Planner
- Loc. of Neg.: Project file, Ca. Dept. of Transportation,247 W. 3rd t San Bernardino, Ca.
- Date: 1977
  - Euclid Ave. elevation looking south

The Bank Block 300 So. Euclid Ave. Ontario, Calif. San Bernardino County

```
Photogrpher: Steven Hammond, Environmental
Planner
Loc. of Neg.: Project file, Ca. Dept. of
Transportation, 247 W. 3rd
San Bernardino, Calif
Date: 1977
Main Street elevation looking south
JAN 8 1982
```

# The Bank Block Calif

JAN 8 1982

Photographer: Stephen Hammond Loc. of Neg. Project file, Ca. Dept. of Transportation DEC 1 1981 Main Street elevation looking southeast

The Bank Block Critario, San Bernadino Cours