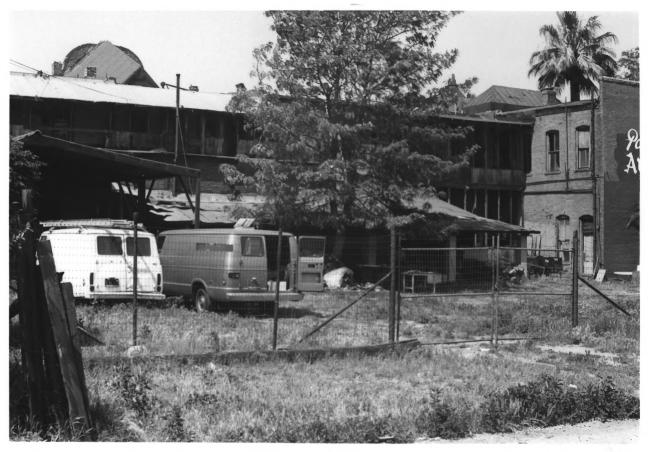

Photographer: Stephen Mammond Loc. of Neg: Project file, Ca. Dept. of Transpportation Date: 1977 DEC 1 1981

Rear of building looking northeast

797

7 of 7

The "Bank Block" 300 So. Euclid Ave. Ontario, Calif. San Bernardino County