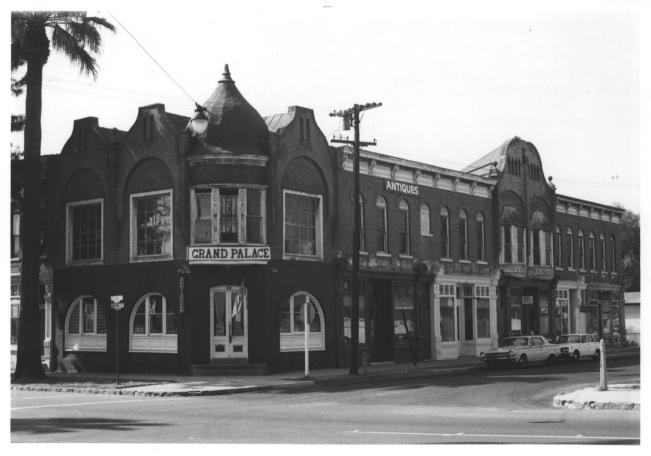

## DEC 1 1981

Photographer: Stephen Hammond, Environmental planner Loc. of Neg: Project file, Calif. Dept. of Transportation, 247 W. 3rd, San Bernardino, Ca. Date: 1977 Euclid Ave. and Main looking southwest JAN 8 1982

```
2. of 7
 The "Bank Block"
 300 So. Euclid Avenue
Ontario, Calif
San Bernadino County
35th Congressional District
                               DEC 1 1981
           JAN 8 1982
Photographer: Stephen Hammond, Environment-
              al Planner, Ca. Dept. of
              Trans., 247 W. 3rd. San
              Bernadino, Ca. 92401
Neg; Project file, Cal. Dept. of Transport,
     247 West 3rd St., San Bernardino, Ca.
Date: 1977
                             southwest
Euclid Ave elevation looking
```

7% NEC

Photgrapher: Steven Hammond, Environmental Plan Planner Loc. of Neg: Project file, Ca. Dept. of Transportation, 247 W, 32d, San Bernardino, Ca. Date: 1977 Euclid Ave. and Main St. looking southwest JAN 8 1982