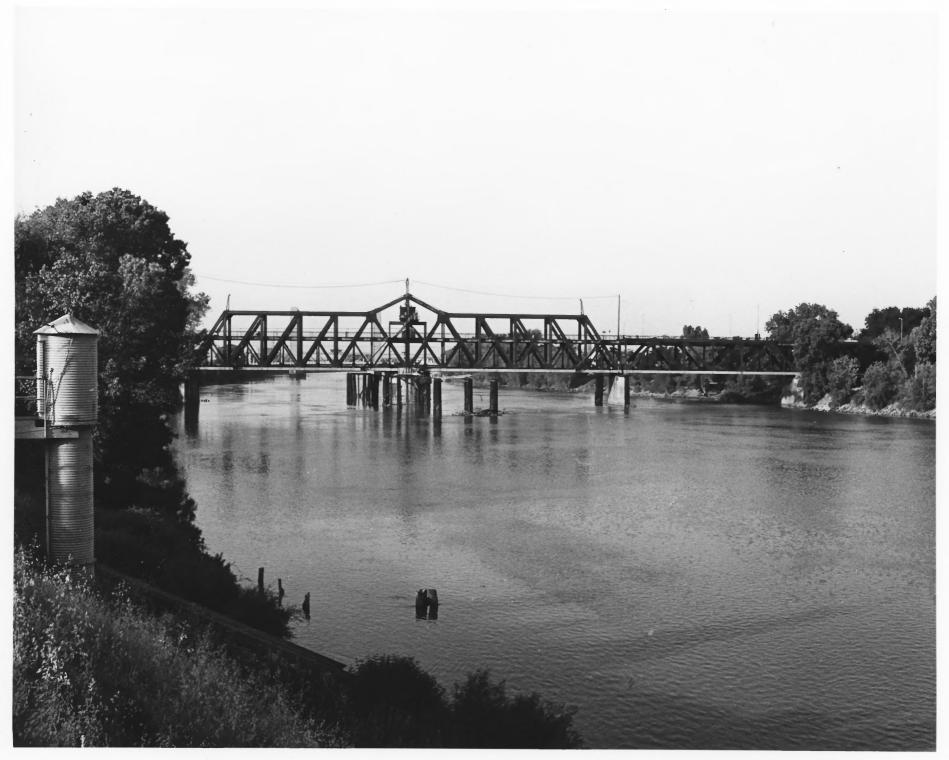

## MAK & \$ 1982

I Street Bridge California State Highway 16 across Sacramento River at Sacramento John W. Snyder May 22, 1981 3429 Wemberley Drive, Sacramento CA 95825 View downstream of upstream (north) side. 300-3 looking south