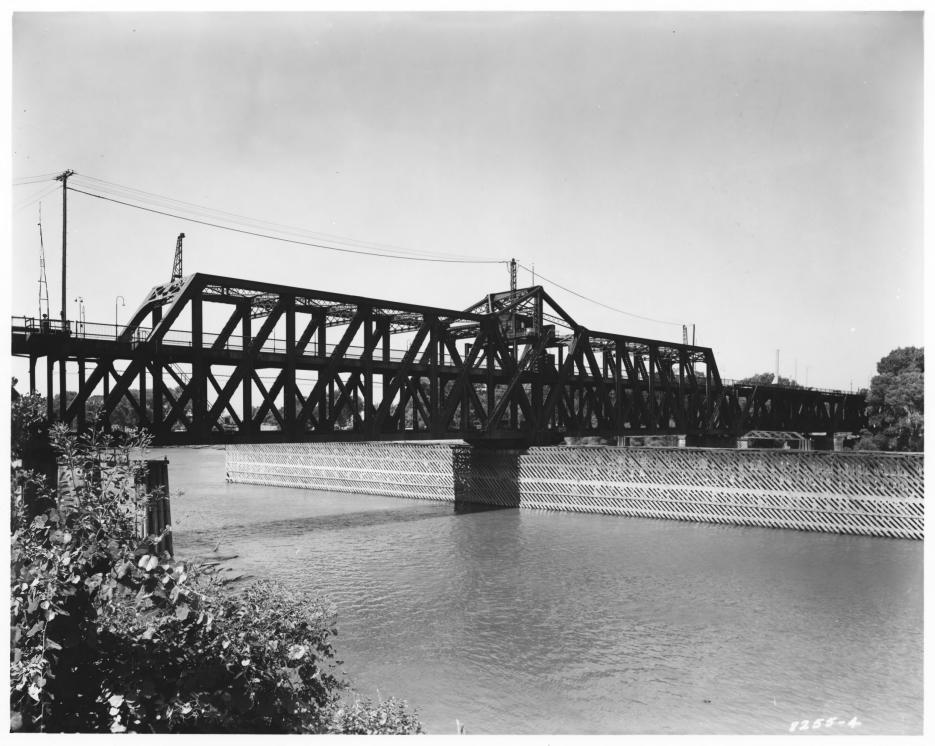

## MAR 2 3 1982

- I Street Bridge
- California State Highway 16 across Sacramento River at Sacramento
- Calif. Dept. of Transportation July 26, 1961 factories / Colo Co. Caltrans, 1120 N Street, Sacramento CA Upstream (north) side, view southwest