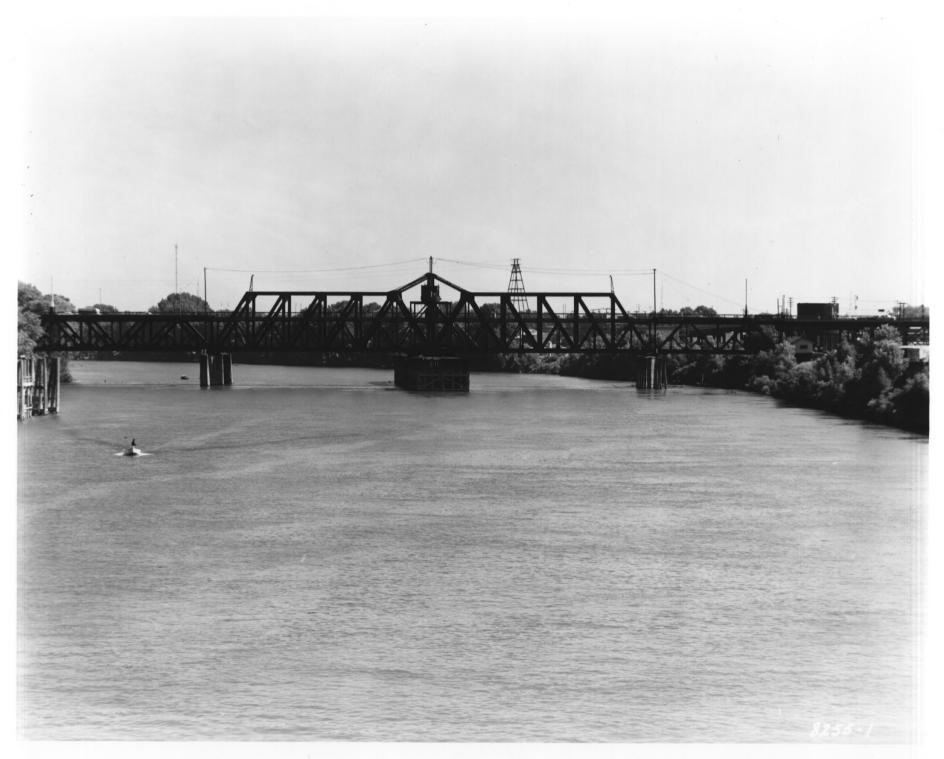

MAR 93 1982 I Street Bridge California State Highway 16 across Sacramento River at Sacramento Calif. Dept. of Transportation July 26, 1961 Summento, Colo Co. Caltrans, 1120 N Street, Sacramento CA Downstream (south) side, view northeast & of 3