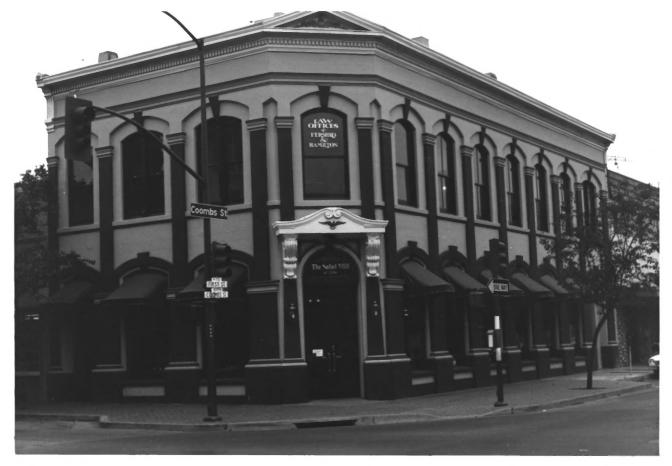

Old Napa Register Building 1202 First St., Napa, Ca. 94558 Carol Perkins Poole August 1980 Negative with photographer Main entrance doors, southeast 4. #1 Of JAN 2 0 1982 FFB 1 9 1982

Old Napa Register Building 1202 First St., Napa, Ca. 94558 Carol Perkins Poole; August 1980 Negative with photographer Building from the southeast. #2 of 4 FEB 1 9 1982 JAN 2 0 1982