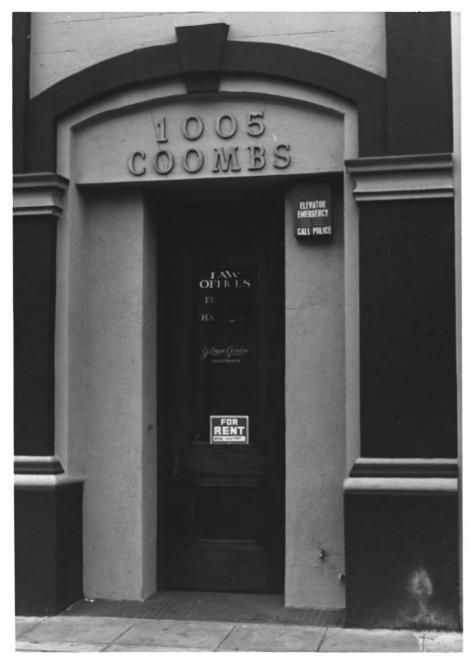

Old Napa Register Building 1202 First St., Napa, Ca. 94558 Carol Perkins Poole, August 1980 Negative with photographer JAN 2 0 1982 East entrance<sub>FEB</sub> 1 9 1982 #4 Of 4