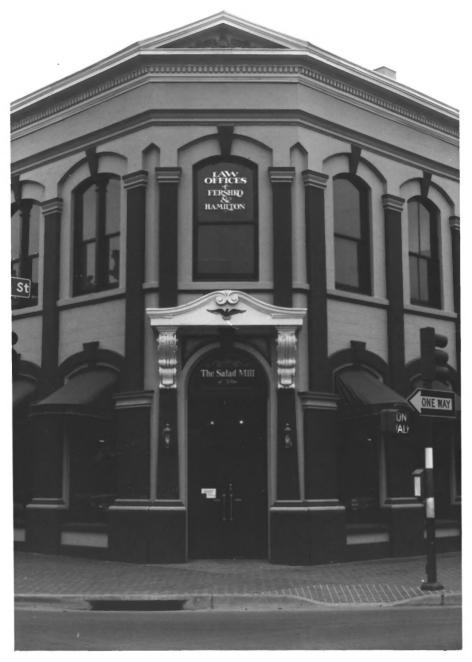

Old Napa Register Building 1202 First St., Napa, Ca. 94558 Carol Perkins Poole August 1980 Negative with photographer Main entrance doors, southeast 4. #1 Of JAN 2 0 1982 FFB 1 9 1982

Old Napa Register Building 1202 First St., Napa, Ca. 94558 Carol Perkins Poole; August 1980 Negative with photographer Building from the southeast. #2 of 4 FEB 1 9 1982 JAN 2 0 1982